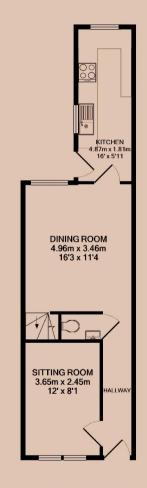

#### Sitting Room

Overlooking Burder Street, a living room, that could also be used as the dining room, study, bedroom or other.

#### Dining Room

The larger reception room, this room can be used as the diner or the living area.

#### Kitchen

A contemporary U-shaped kitchen, overlooking the rear garden. This recently refurbished room comes equipped with a new oven and hob.