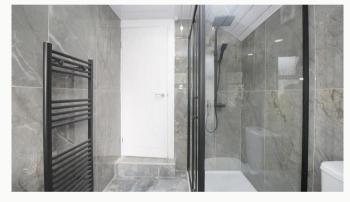

#### **Shower Room**

Set on the first floor, this three-piece shower room comes with a walk-in shower, sink, and toilet.