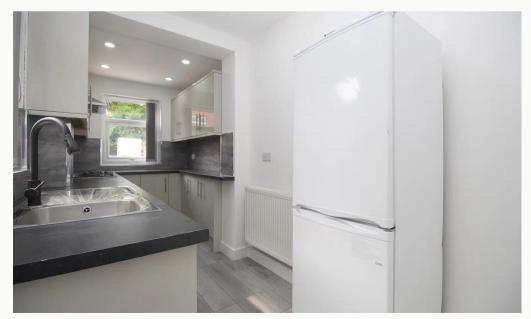

#### Kitchen

A contemporary U-shaped kitchen, overlooking the rear garden. This recently refurbished room comes equipped with a new oven and hob.