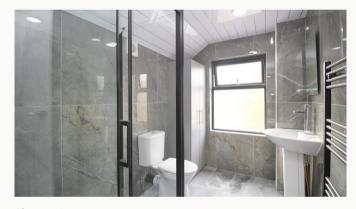

#### **Shower Room**

Set on the first floor, this three-piece shower room comes with a walk-in shower, sink, and toilet.