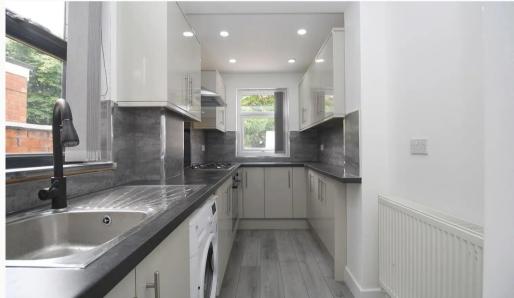

#### Kitchen

A contemporary U-shaped kitchen, overlooking the rear garden. This recently refurbished room comes equipped with a new oven and hob.