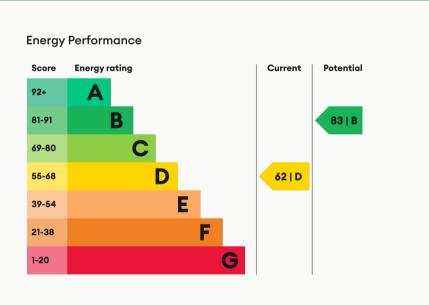

Hallway

Garden

Garden Garden

Garden

**Burder Street** 

| Available        | Comes             | Bedrooms          | Receptions            | <b>Bathrooms</b>    | <b>Parking</b>            |
|------------------|-------------------|-------------------|-----------------------|---------------------|---------------------------|
| From 03/06/2025  | Unfurnished       | 2                 | 2                     |                     | With permit               |
| Rent<br>£950 pcm | Deposit<br>£1,090 | <b>EPC</b> 62   D | Council Tax Band<br>A | <b>ID</b><br>#16391 | <b>Updated</b> 03/06/2025 |