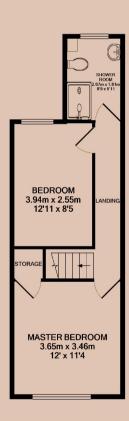

#### Master Bedroom

The larger of the two bedrooms, this double bedroom over looks Burder Street and comes with built-in storage.

#### **Bedroom Two**

A second bedroom on the first floor, this double bedroom overlooks the rear garden.

#### **Shower Room**

Set on the first floor, this three-piece shower room comes with a walk-in shower, sink, and toilet.