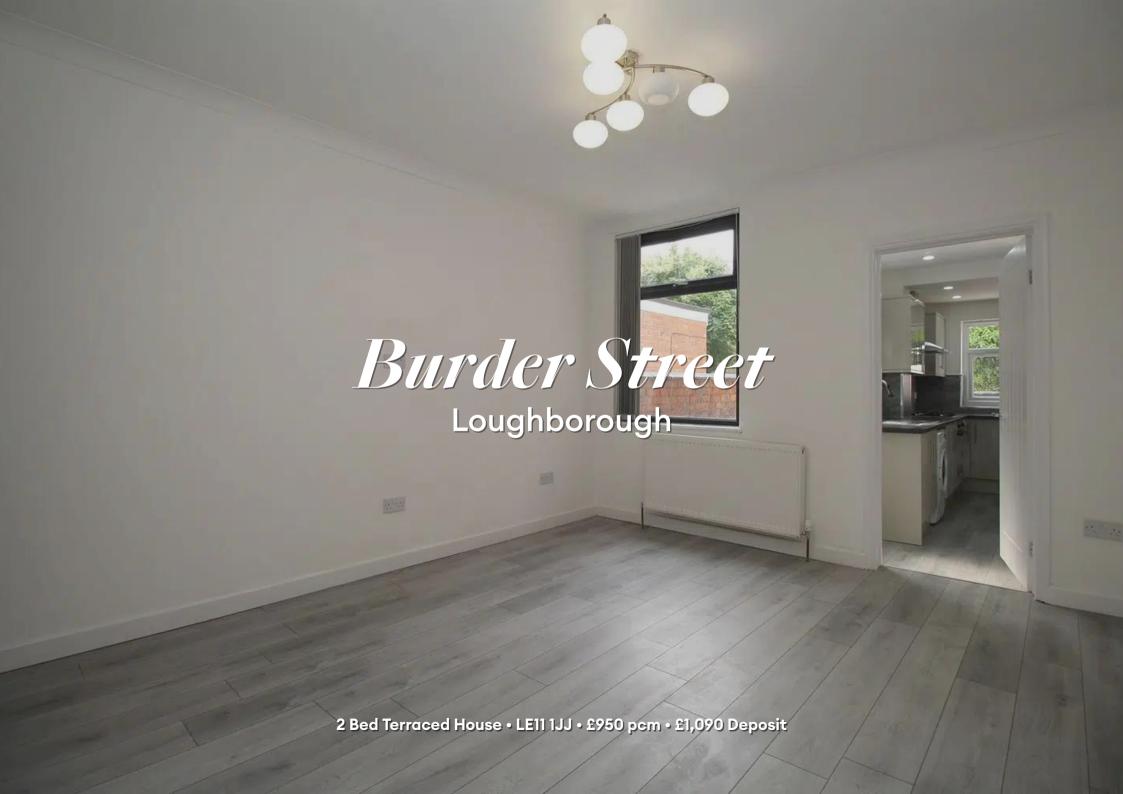

#### Sitting Room

Overlooking Burder Street, a living room, that could also be used as the dining room, study, bedroom or other.

#### Dining Room

The larger reception room, this room can be used as the diner or the living area.