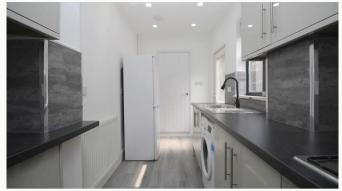

#### Kitchen

A contemporary U-shaped kitchen, overlooking the rear garden. This recently refurbished room comes equipped with a new oven and hob.