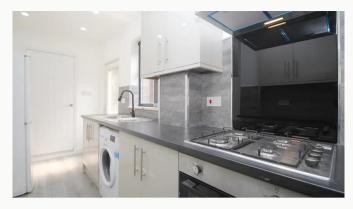

#### Kitchen

A contemporary U-shaped kitchen, overlooking the rear garden. This recently refurbished room comes equipped with a new oven and hob.