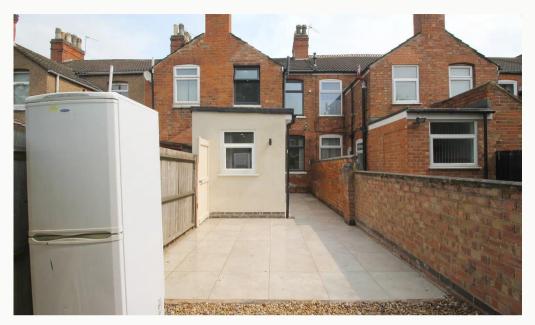

#### Garden

Set to the rear of the property, this garden is presented in great condition with new paving slabs.