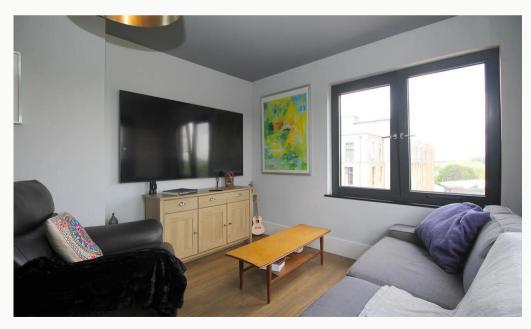

#### Lounge / Diner

An open living and dining space, open to the kitchen. French doors give access to the Juliet balcony, with views of the canal.

#### Kitchen

A contemporary kitchen in grey with matching worktop. Hidden away behind the smart cabinets there are all the integrated appliances you'II need including fridge freezer, dual oven, washer-dryer, easy clean hob and a dishwasher. Open plan to the dining and living area.

#### Bedroom

A spacious double bedroom, overlooking The Waterside Village car park.