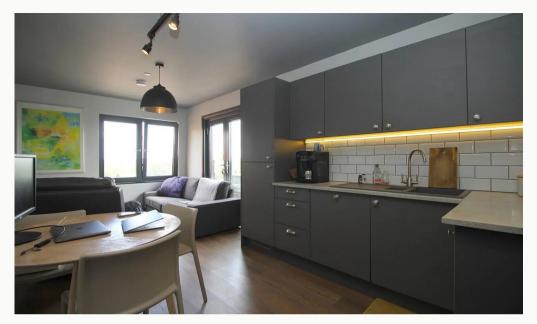

#### Lounge / Diner

An open living and dining space, open to the kitchen. French doors give access to the Juliet balcony, with views of the canal.

#### Kitchen

A contemporary kitchen in grey with matching worktop. Hidden away behind the smart cabinets there are all the integrated appliances you'II need including fridge freezer, dual oven, washer-dryer, easy clean hob and a dishwasher. Open plan to the dining and living area.