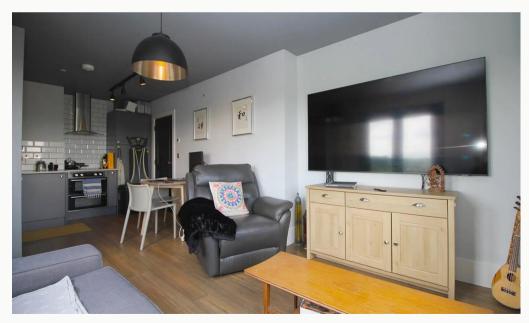

#### Lounge / Diner

An open living and dining space, open to the kitchen. French doors give access to the Juliet balcony, with views of the canal.

#### Kitchen

A contemporary kitchen in grey with matching worktop. Hidden away behind the smart cabinets there are all the integrated appliances you'II need including fridge freezer, dual oven, washer-dryer, easy clean hob and a dishwasher. Open plan to the dining and living area.