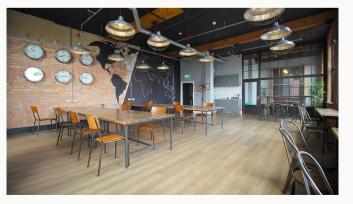

#### Gym

A communal gymnasium, available for "The Mill" residents to use, includes high-spec equipment.