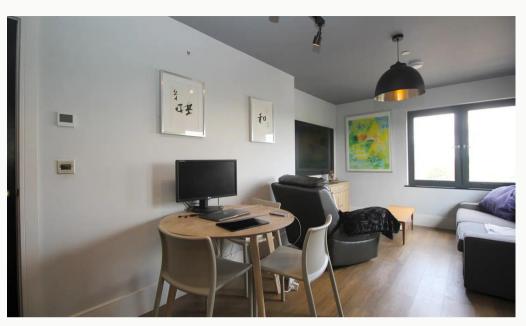

#### Lounge / Diner

An open living and dining space, open to the kitchen. French doors give access to the Juliet balcony, with views of the canal.