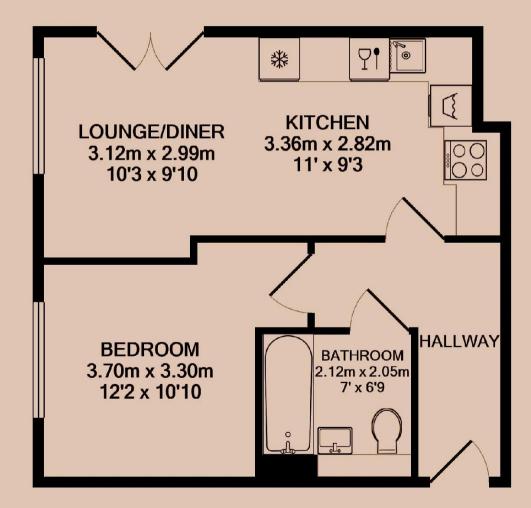

#### Lounge / Diner

An open living and dining space, open to the kitchen. French doors give access to the Juliet balcony, with views of the canal.

#### Kitchen

A contemporary kitchen in grey with matching worktop. Hidden away behind the smart cabinets there are all the integrated appliances you'II need including fridge freezer, dual oven, washer-dryer, easy clean hob and a dishwasher. Open plan to the dining and living area.

#### Bedroom

A spacious double bedroom, overlooking The Waterside Village car park.

#### Bathroom

This beautiful three piece bathroom comes complete with a, heated towel rail, shaving point and underfloor heating. Classic, brickbond tiling completes the look.