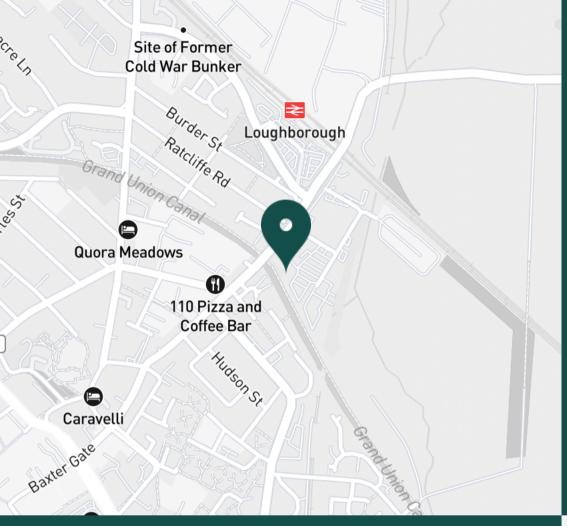

#### SUPERMARKETS

| Marks & Spencer               | 0.8 mi |
|-------------------------------|--------|
| Tesco Superstore Loughborough | 0.9 mi |
| Aldi Loughborough             | 1.1 mi |
| Lidl Loughborough             | 1.2 mi |
| Sainsburys Loughborough       | 1.3 mi |

#### **TRAIN STATIONS**

| Loughborough          | 0.4 mi  |
|-----------------------|---------|
| Barrow upon Soar      | 3.9 mi  |
| Sileby                | 6.1 mi  |
| Syston                | 10.1 mi |
| East Midlands Parkway | 10.6 mi |

#### GYMS

| CrossFit Loughborough        | 0.6 mi |
|------------------------------|--------|
| PureGym Loughborough         | 0.8 mi |
| Anytime Fitness Loughborough | 0.9 mi |
| Dynamite Gym Ltd             | 0.9 mi |
| NPC Performance Centre       | 1.1 mi |

#### NURSERY SCHOOLS

| Cobden Childrens Centre  | 0.7 mi |
|--------------------------|--------|
| Babblebrooke Day Nursery | 0.8 mi |
| Lime Tree Nursery        | 0.9 mi |
| Small World Nursery      | 1.2 mi |
| Emmanuel PS              | 1.3 mi |

#### **HIGH SCHOOLS**

| Limehurst Academy         | 0.7 m |  |
|---------------------------|-------|--|
| Loughborough Grammar Sch  | 1.4 m |  |
| Our Lady's Convent Sch    | 1.4 m |  |
| Loughborough High Sch     | 1.4 m |  |
| RNIB College Loughborough | 1.6 m |  |