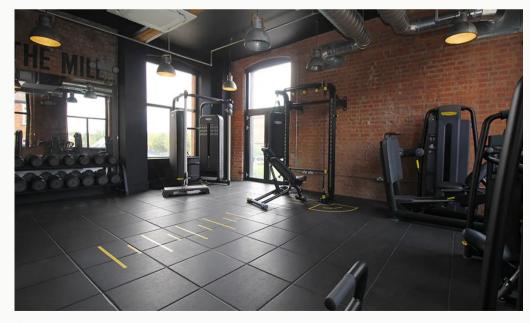

#### Gym

A communal gymnasium, available for "The Mill" residents to use, includes high-spec equipment.