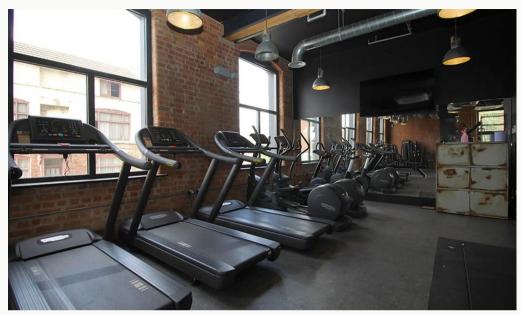

#### Gym

A communal gymnasium, available for "The Mill" residents to use, includes high-spec equipment.