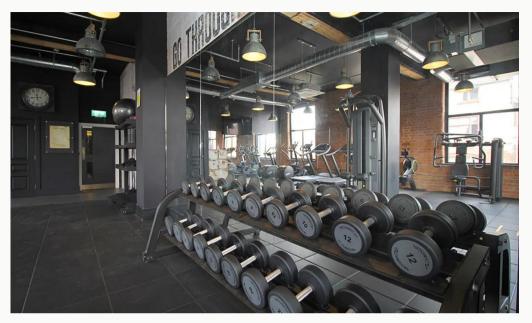

#### Gym

A communal gymnasium, available for "The Mill" residents to use, includes high-spec equipment.