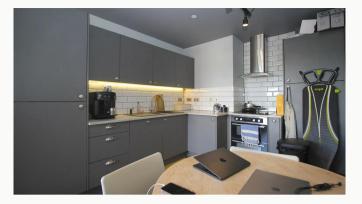

#### Kitchen

A contemporary kitchen in grey with matching worktop. Hidden away behind the smart cabinets there are all the integrated appliances you'II need including fridge freezer, dual oven, washer-dryer, easy clean hob and a dishwasher. Open plan to the dining and living area.