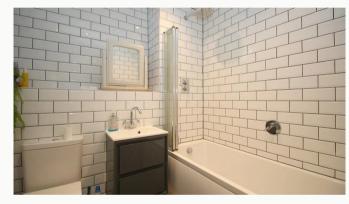

#### Bathroom

This beautiful three piece bathroom comes complete with a, heated towel rail, shaving point and underfloor heating. Classic, brickbond tiling completes the look.