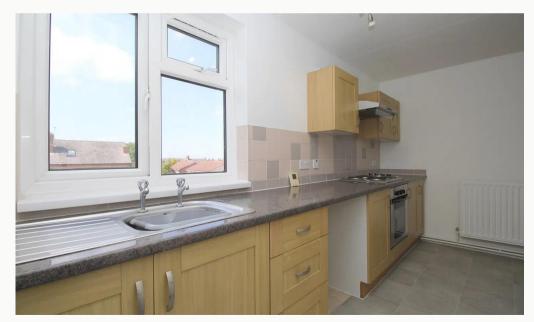

#### Kitchen

Open to the lounge, an ample sized kitchen including an oven, and hob. Space for other appliances provided.