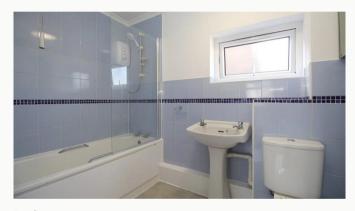

#### Bathroom

A three piece bathroom, including a bath, sink, toilet and shower above the bath.