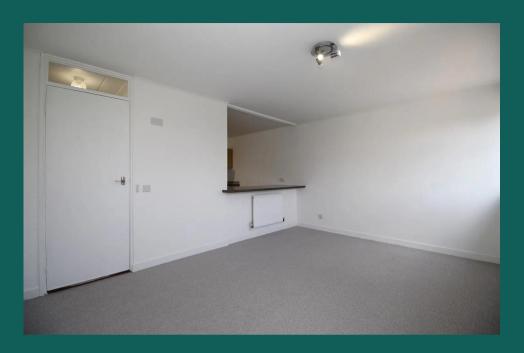

#### Lounge / Diner

Open to the kitchen area, separated by a breakfast bar. A sizeable and bright living space.

#### Kitchen

Open to the lounge, an ample sized kitchen including an oven, and hob. Space for other appliances provided.

#### Store Room

Situated by the entrance, a practical storage room.