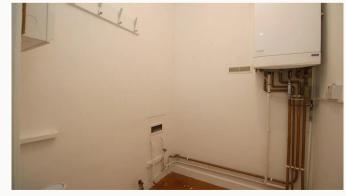

#### Store Room

Situated by the entrance, a practical storage room.

#### Heating

Gas-fired central heating.