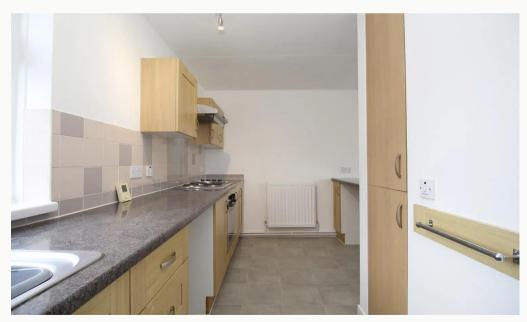

#### Kitchen

Open to the lounge, an ample sized kitchen including an oven, and hob. Space for other appliances provided.