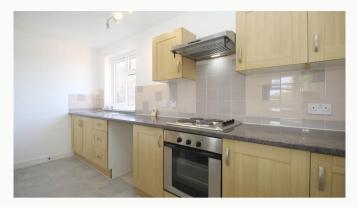

#### Kitchen

Open to the lounge, an ample sized kitchen including an oven, and hob. Space for other appliances provided.