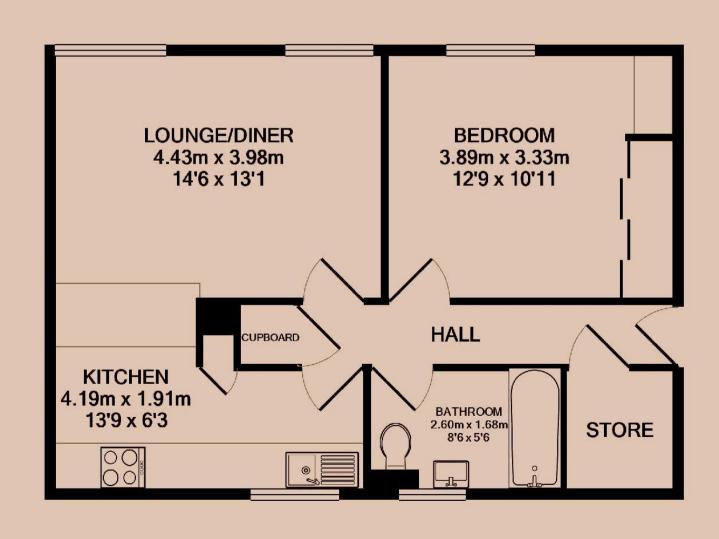

#### Lounge / Diner

Open to the kitchen area, separated by a breakfast bar. A sizeable and bright living space.

#### Kitchen

Open to the lounge, an ample sized kitchen including an oven, and hob. Space for other appliances provided.

#### **Bedroom**

A good-sized double bedroom, including builtin wardrobe space.

#### Bathroom

A three piece bathroom, including a bath, sink, toilet and shower above the bath.

#### Store Room

Situated by the entrance, a practical storage room.