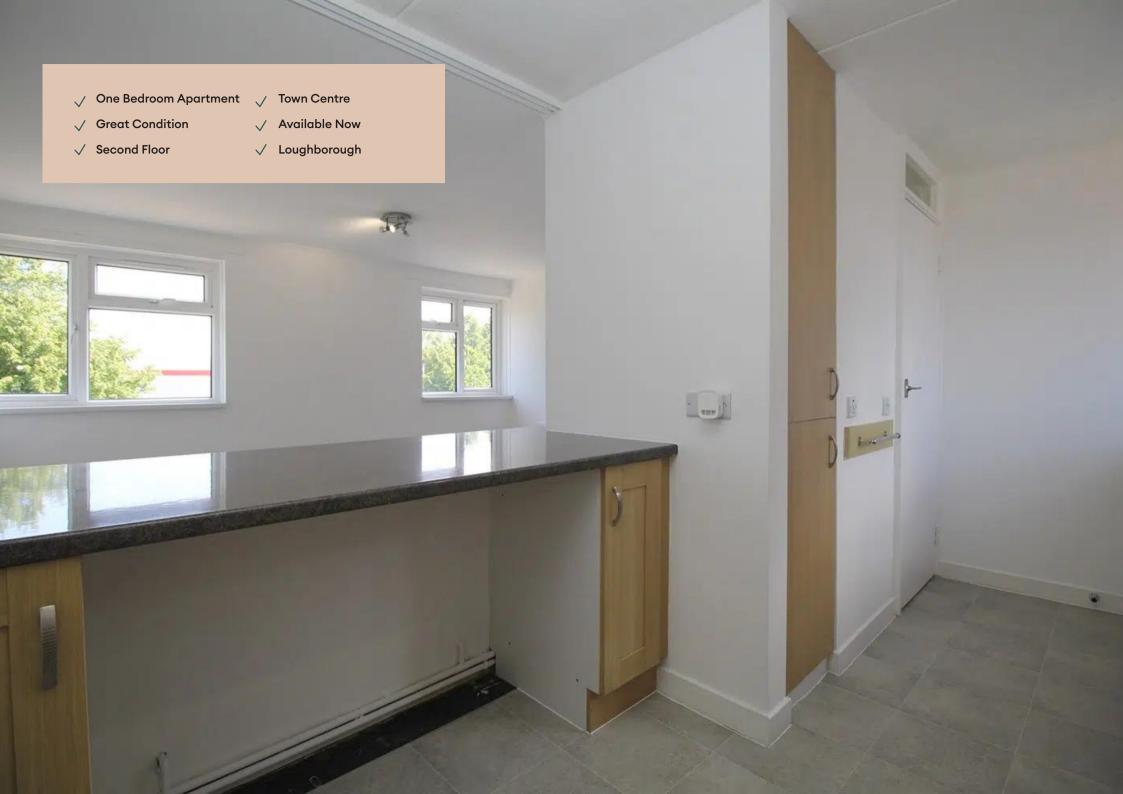

#### Kitchen

Open to the lounge, an ample sized kitchen including an oven, and hob. Space for other appliances provided.