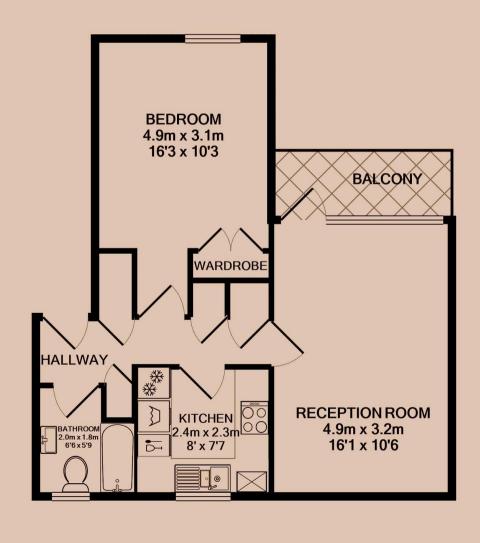

### Living Room 4.9m (16'1) x 3.2m (10'6)

A light and spacious room, neutrally decorated, with a door and large full height window leading to the balcony.

#### Kitchen 2.4m (7'10) x 2.3m (7'7)

Good quality modern kitchen in cappuccino with dark wood style worktop. Includes fridgefreezer, slim-line dishwasher, washing machine, oven and hob. Smart tiling completes the look.

#### Master bedroom 4.9m (16'1) x 3.1m (10'2)

A surprisingly generous proportioned and light room, with fitted wardrobes. Like the rest of the house it is presented in excellent condition.

#### Bathroom 2m (6'7) x 1.8m (5'11)

Modern three piece bathroom suite complete with shower over the bath. High grade tiling completes the look.