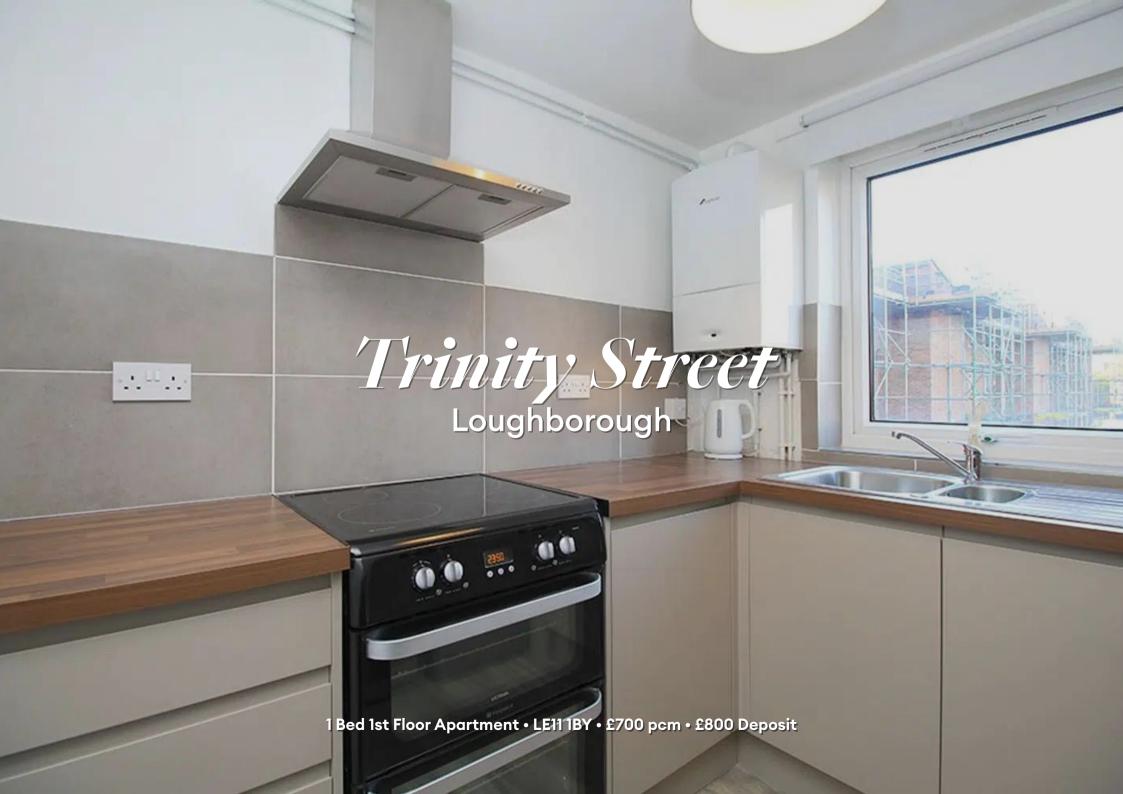

#### Kitchen 2.4m (7'10) x 2.3m (7'7)

Good quality modern kitchen in cappuccino with dark wood style worktop. Includes fridgefreezer, slim-line dishwasher, washing machine, oven and hob. Smart tiling completes the look.