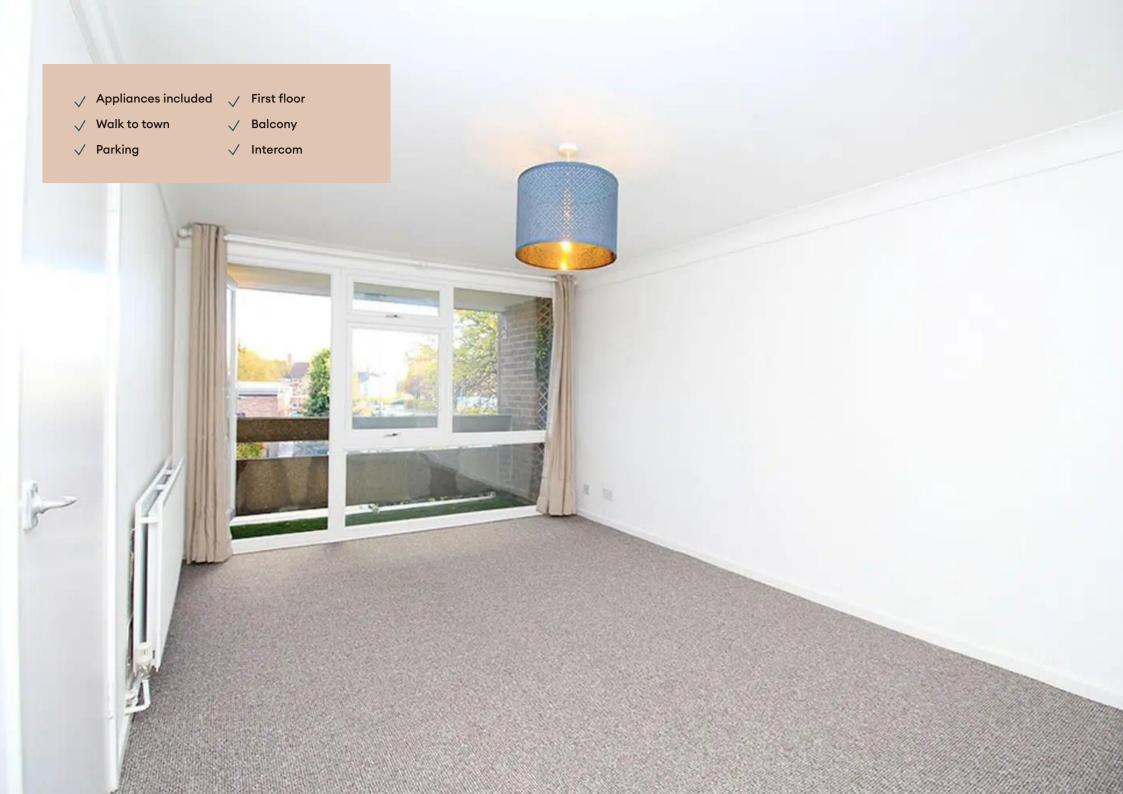

### Living Room 4.9m (16'1) x 3.2m (10'6)

A light and spacious room, neutrally decorated, with a door and large full height window leading to the balcony.