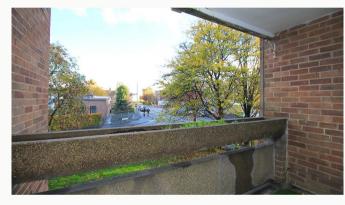

### Living Room 4.9m (16'1) x 3.2m (10'6)

A light and spacious room, neutrally decorated, with a door and large full height window leading to the balcony.