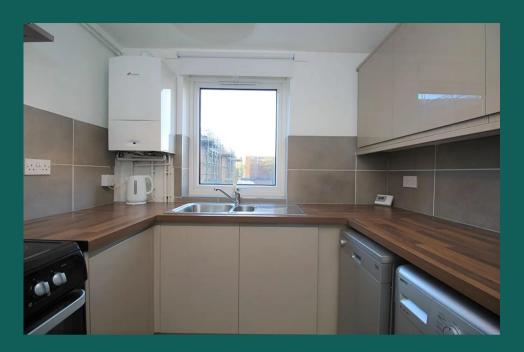

#### Kitchen 2.4m (7'10) x 2.3m (7'7)

Good quality modern kitchen in cappuccino with dark wood style worktop. Includes fridgefreezer, slim-line dishwasher, washing machine, oven and hob. Smart tiling completes the look.