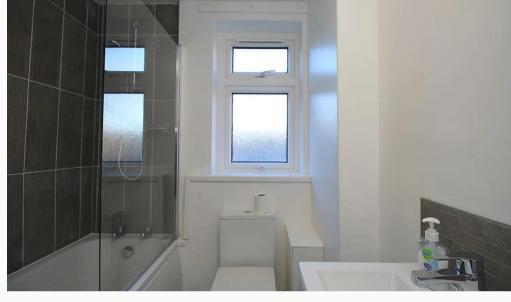

#### Bathroom 2m (6'7) x 1.8m (5'11)

Modern three piece bathroom suite complete with shower over the bath. High grade tiling completes the look.