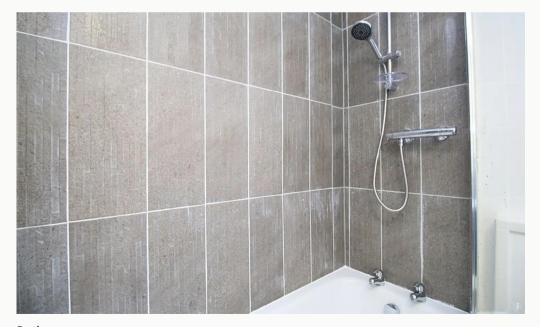

#### Bathroom 2m (6'7) x 1.8m (5'11)

Modern three piece bathroom suite complete with shower over the bath. High grade tiling completes the look.