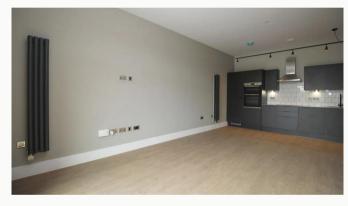

#### Kitchen

A Pullman kitchen in charcoal with matching worktop and brick-bond tiling. Hidden away behind the smart cabinets, there are all the integrated appliances, including a fridge-freezer, dual ovens, washer-dryer, easy-clean hob and a dishwasher - open plan to the living area.