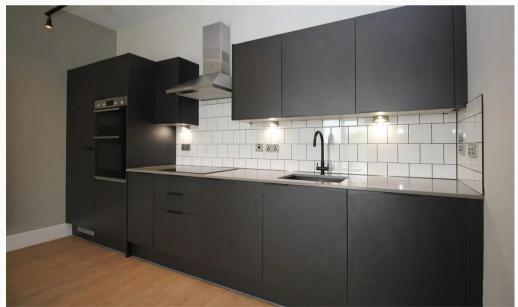

#### Kitchen

A Pullman kitchen in charcoal with matching worktop and brick-bond tiling. Hidden away behind the smart cabinets, there are all the integrated appliances, including a fridge-freezer, dual ovens, washer-dryer, easy-clean hob and a dishwasher - open plan to the living area.