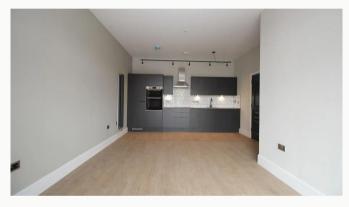

#### Kitchen

A Pullman kitchen in charcoal with matching worktop and brick-bond tiling. Hidden away behind the smart cabinets, there are all the integrated appliances, including a fridge-freezer, dual ovens, washer-dryer, easy-clean hob and a dishwasher - open plan to the living area.