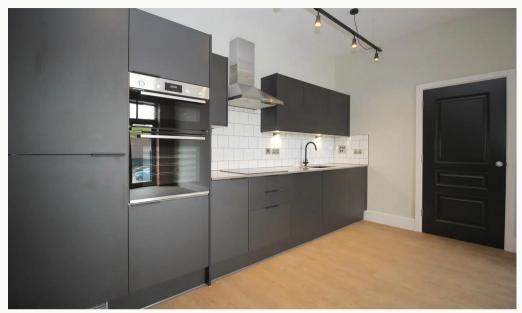

#### Kitchen

A Pullman kitchen in charcoal with matching worktop and brick-bond tiling. Hidden away behind the smart cabinets, there are all the integrated appliances, including a fridge-freezer, dual ovens, washer-dryer, easy-clean hob and a dishwasher - open plan to the living area.