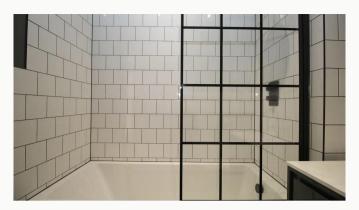

#### Bathroom

This beautiful three-piece bathroom comes complete with a "rain shower" head over the bath, heated towel rail and shaving point. Classic, brick-bond tiling completes the look.

#### **Ensuite**

A three-piece en-suite shower room with a matching finish to the bathroom, heated towel rail and shaving point. Classic, brick-bond tiling completes the look.