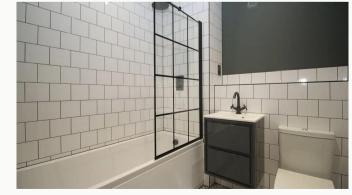

#### Bathroom

This beautiful three-piece bathroom comes complete with a "rain shower" head over the bath, heated towel rail and shaving point. Classic, brick-bond tiling completes the look.