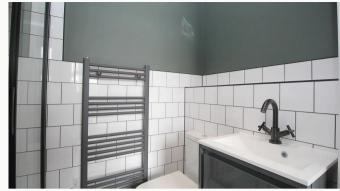

#### Bathroom

This beautiful three-piece bathroom comes complete with a "rain shower" head over the bath, heated towel rail and shaving point. Classic, brick-bond tiling completes the look.