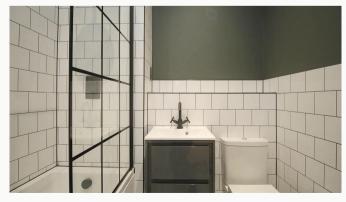

#### Bathroom

This beautiful three-piece bathroom comes complete with a "rain shower" head over the bath, heated towel rail and shaving point. Classic, brick-bond tiling completes the look.