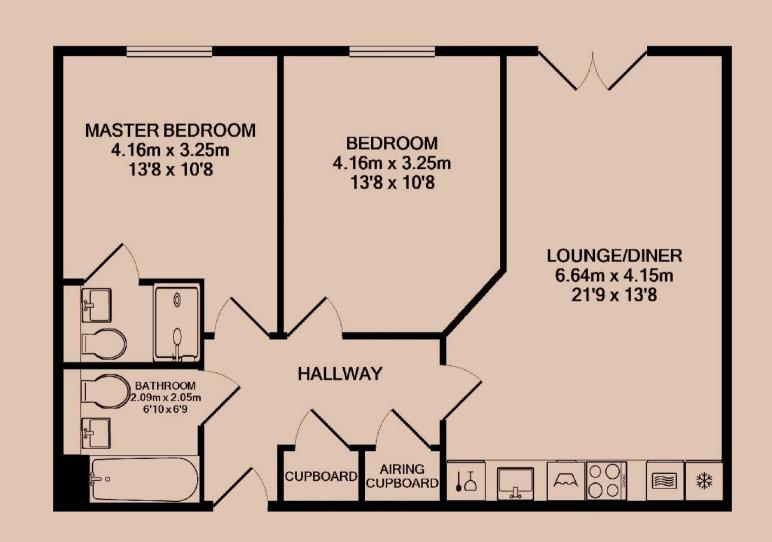

#### Lounge / Diner

Contemporary living area that is open plan to the kitchen and runs the full depth of the apartment. Featured Juliet Balcony overlooking the countryside.

#### Master Bedroom

Elegant and spacious double bedroom with benefits of an ensuite shower room featuring floor-to-ceiling window. Wood effect flooring and exposed brick completes the look.

#### **Bedroom Two**

Generously proportioned second double bedroom, with dimensions almost identical to the Master bedroom.

#### Bathroom

This beautiful three-piece bathroom comes complete with a "rain shower" head over the bath, heated towel rail and shaving point. Classic, brick-bond tiling completes the look.

#### **Ensuite**

A three-piece en-suite shower room with a matching finish to the bathroom, heated towel rail and shaving point. Classic, brick-bond tiling completes the look.