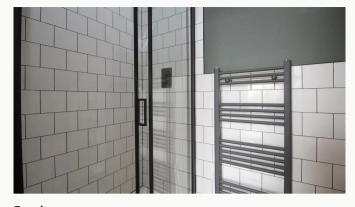

#### **Ensuite**

A three-piece en-suite shower room with a matching finish to the bathroom, heated towel rail and shaving point. Classic, brick-bond tiling completes the look.