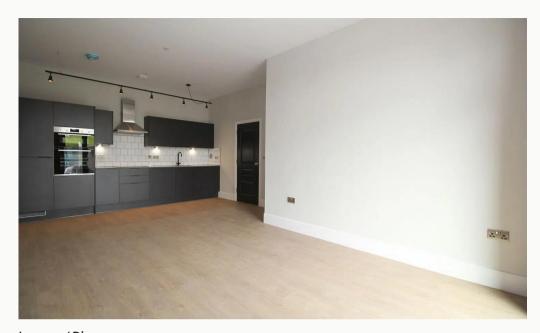

#### Lounge / Diner

Contemporary living area that is open plan to the kitchen and runs the full depth of the apartment. Featured Juliet Balcony overlooking the countryside.

#### Kitchen

A Pullman kitchen in charcoal with matching worktop and brick-bond tiling. Hidden away behind the smart cabinets, there are all the integrated appliances, including a fridge-freezer, dual ovens, washer-dryer, easy-clean hob and a dishwasher - open plan to the living area.