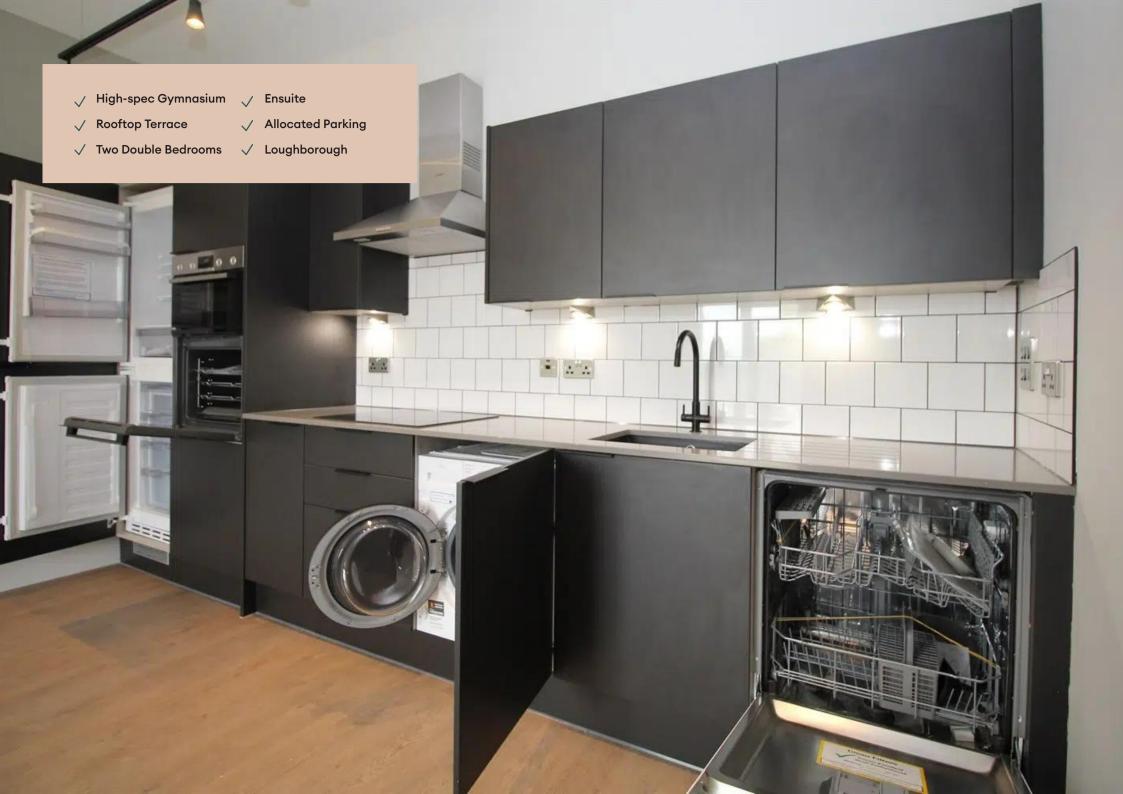

#### Kitchen

A Pullman kitchen in charcoal with matching worktop and brick-bond tiling. Hidden away behind the smart cabinets, there are all the integrated appliances, including a fridge-freezer, dual ovens, washer-dryer, easy-clean hob and a dishwasher - open plan to the living area.