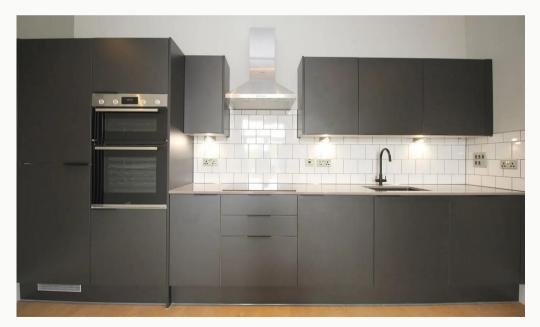

#### Kitchen

A Pullman kitchen in charcoal with matching worktop and brick-bond tiling. Hidden away behind the smart cabinets, there are all the integrated appliances, including a fridge-freezer, dual ovens, washer-dryer, easy-clean hob and a dishwasher - open plan to the living area.