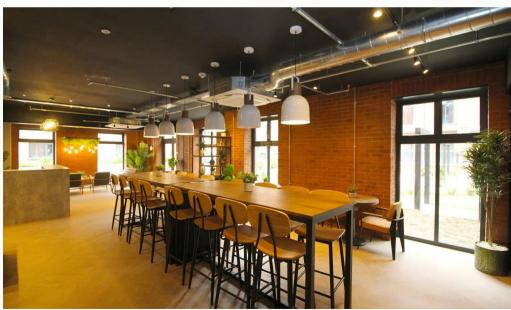

#### Lounge / Diner

Contemporary living area that is open plan to the kitchen and runs the full depth of the apartment. Featured Juliet Balcony overlooking the countryside.

#### Kitchen

A Pullman kitchen in charcoal with matching worktop and brick-bond tiling. Hidden away behind the smart cabinets, there are all the integrated appliances, including a fridge-freezer, dual ovens, washer-dryer, easy-clean hob and a dishwasher - open plan to the living area.