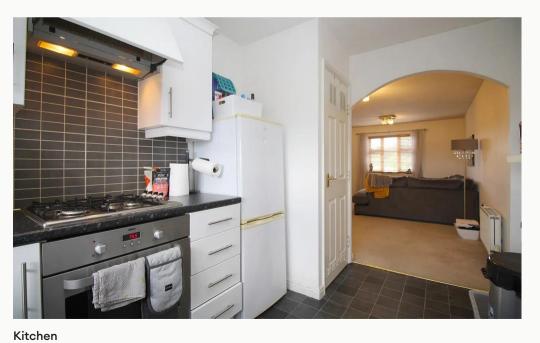

#### Kitchen

A practical, U-shaped kitchen, open to the lounge / diner. This kitchen comes equipped with a washing machine, oven, and hob.

Lounge / Diner

Lounge / Diner

Kitchen

Kitchen

| SUPERMARKETS                  |         | GYMS                         |        |
|-------------------------------|---------|------------------------------|--------|
| Co-op Food Knightthorpe Rd    | 1.6 mi  | Viking Fitness Centre        | 1.2 mi |
| Lidl Loughborough             | 1.6 mi  | Anytime Fitness Loughborough | 1.8 mi |
| Morrisons Loughborough        | 1.6 mi  | PureGym Loughborough         | 2.0 mi |
| Aldi Loughborough             | 1.8 mi  | Loughborough University Pool | 2.2 mi |
| Tesco Superstore Loughborough | 1.9 mi  | Loughborough Sport           | 2.3 mi |
| TRAIN STATIONS                | —       | NURSERY SCHOOLS              |        |
| Loughborough                  | 2.6 mi  | Moors Farm Day Nursery       | 0.8 mi |
| Barrow upon Soar              | 5.9 mi  | Robert Bakewell Playgroup    | 1.2 mi |
| Sileby                        | 7.7 mi  | Busy Bees in Loughborough    | 1.9 mi |
| East Midlands Parkway         | 8.2 mi  | Little House Day Nursery     | 1.9 mi |
| Long Eaton                    | 10.3 mi | Babblebrooke Day Nursery     | 2.0 mi |
| PRIMARY SCHOOLS               |         | HIGH SCHOOLS                 |        |
| Robert Bakewell PS            | 1.2 mi  | Limehurst Academy            | 2.0 mi |
| St Marys Catholic PS          | 2.0 mi  | The Garendon High Sch        | 2.1 mi |
| Thorpe Acre Junior Sch        | 2.2 mi  | Charnwood College            | 2.2 mi |
| Stonebow County PS            | 2.2 mi  | Ashmount Sch                 | 2.3 mi |
| Ashmount Sch                  | 2.3 mi  | De Lisle Catholic Science C  | 2.3 mi |