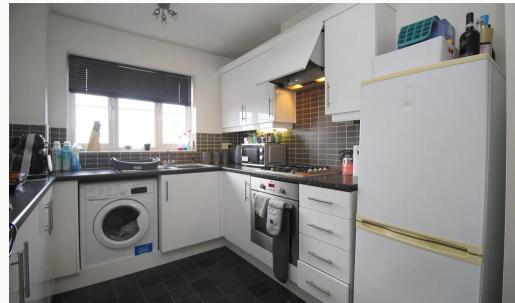

#### Kitchen

A practical, U-shaped kitchen, open to the lounge / diner. This kitchen comes equipped with a washing machine, oven, and hob.

Lounge / Diner

Lounge / Diner

Kitchen

Kitchen

| SUPERMARKETS                  |         | GYMS                         |        |
|-------------------------------|---------|------------------------------|--------|
| Co-op Food Knightthorpe Rd    | 1.6 mi  | Viking Fitness Centre        | 1.2 mi |
| Lidl Loughborough             | 1.6 mi  | Anytime Fitness Loughborough | 1.8 mi |
| Morrisons Loughborough        | 1.6 mi  | PureGym Loughborough         | 2.0 mi |
| Aldi Loughborough             | 1.8 mi  | Loughborough University Pool | 2.2 mi |
| Tesco Superstore Loughborough | 1.9 mi  | Loughborough Sport           | 2.3 mi |
| TRAIN STATIONS                | —       | NURSERY SCHOOLS              |        |
| Loughborough                  | 2.6 mi  | Moors Farm Day Nursery       | 0.8 mi |
| Barrow upon Soar              | 5.9 mi  | Robert Bakewell Playgroup    | 1.2 mi |
| Sileby                        | 7.7 mi  | Busy Bees in Loughborough    | 1.9 mi |
| East Midlands Parkway         | 8.2 mi  | Little House Day Nursery     | 1.9 mi |
| Long Eaton                    | 10.3 mi | Babblebrooke Day Nursery     | 2.0 mi |
| PRIMARY SCHOOLS               |         | HIGH SCHOOLS                 |        |
| Robert Bakewell PS            | 1.2 mi  | Limehurst Academy            | 2.0 mi |
| St Marys Catholic PS          | 2.0 mi  | The Garendon High Sch        | 2.1 mi |
| Thorpe Acre Junior Sch        | 2.2 mi  | Charnwood College            | 2.2 mi |
| Stonebow County PS            | 2.2 mi  | Ashmount Sch                 | 2.3 mi |
| Ashmount Sch                  | 2.3 mi  | De Lisle Catholic Science C  | 2.3 mi |