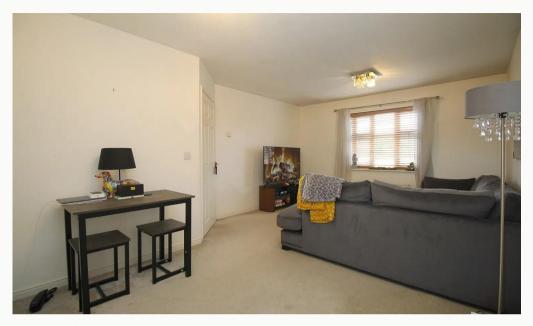

### Lounge / Diner

An open living space, large enough to be used as a living room and dining area. Open to the kitchen. Includes sofa, TV stand, table, and chairs.