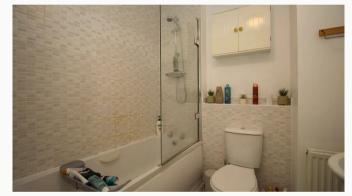

#### **Bathroom**

A modern three-piece bathroom, including a bath, sink, toilet, and shower above the bath. Mirror included.