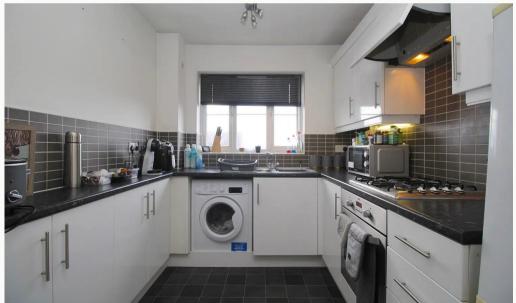

#### Kitchen

A practical, U-shaped kitchen, open to the lounge / diner. This kitchen comes equipped with a washing machine, oven, and hob.