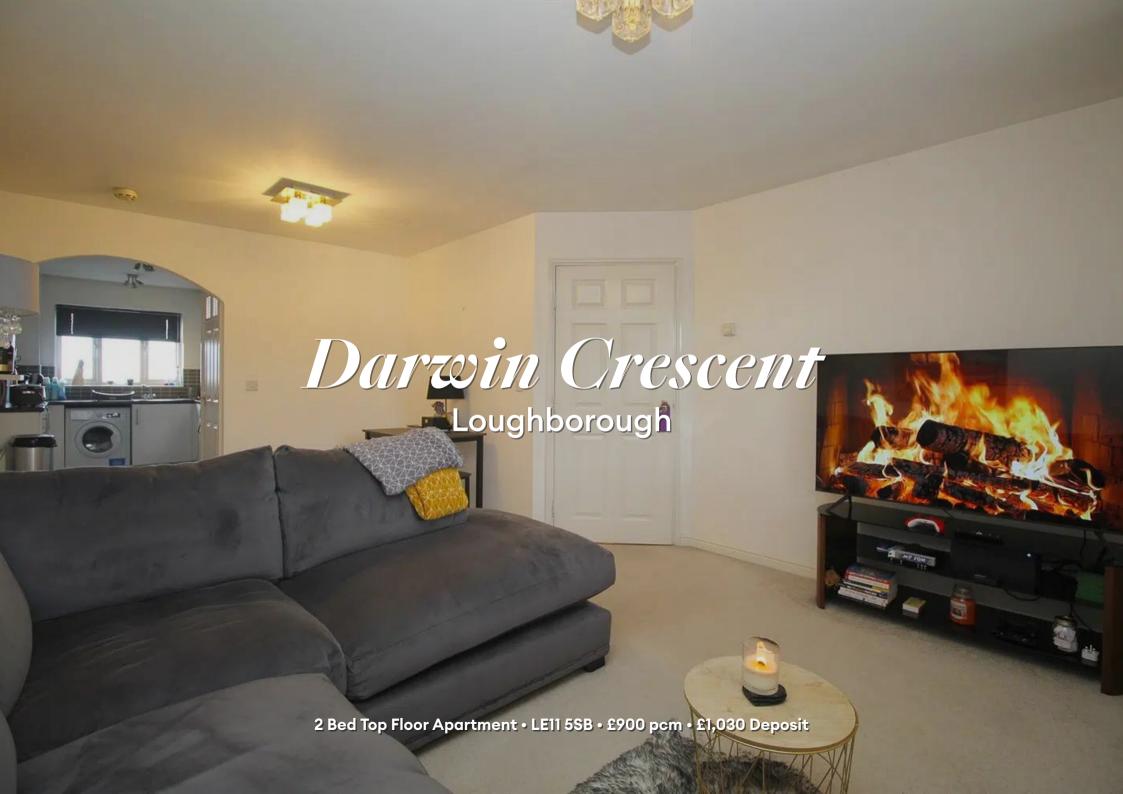

# Darwin Crescent, Loughborough

Situated on a quiet, modern estate in Loughborough. This two-bedroom, part furnished, second-floor apartment is soon ready for occupation. This property holds two bedrooms, open lounge/diner, kitchen, and bathroom. To the rear of the apartment block is one unallocated parking space included.

### Lounge / Diner

An open living space, large enough to be used as a living room and dining area. Open to the kitchen. Includes sofa, TV stand, table, and chairs.

#### Kitchen

A practical, U-shaped kitchen, open to the lounge / diner. This kitchen comes equipped with a washing machine, oven, and hob.