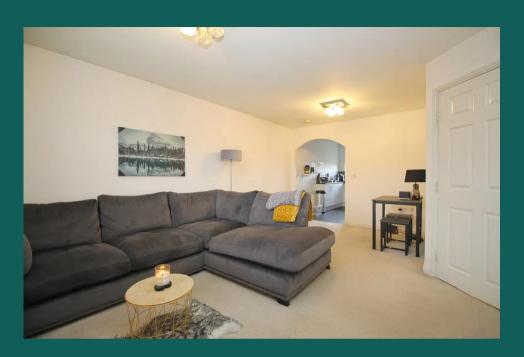

### Lounge / Diner

An open living space, large enough to be used as a living room and dining area. Open to the kitchen. Includes sofa, TV stand, table, and chairs.