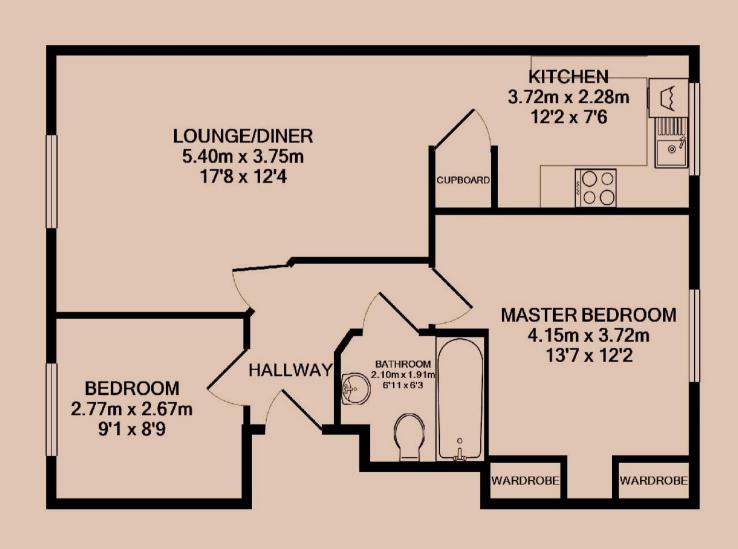

### Lounge / Diner

An open living space, large enough to be used as a living room and dining area. Open to the kitchen. Includes sofa, TV stand, table, and chairs.

#### Kitchen

A practical, U-shaped kitchen, open to the lounge / diner. This kitchen comes equipped with a washing machine, oven, and hob.

#### Master Bedroom

The larger of the two bedrooms, a neutral double bedroom with two built-in wardrobes. Bed frame and mattress included.

#### **Bedroom Two**

A second neutral bedroom, with rural views from the window.

#### **Bathroom**

A modern three-piece bathroom, including a bath, sink, toilet, and shower above the bath. Mirror included.