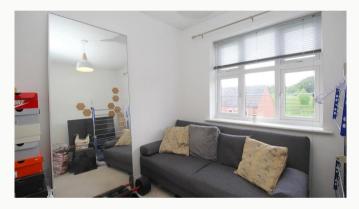

### Lounge / Diner

An open living space, large enough to be used as a living room and dining area. Open to the kitchen. Includes sofa, TV stand, table, and chairs.