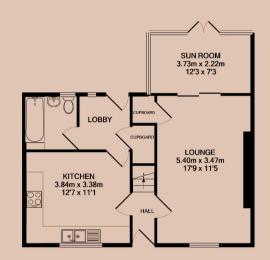

### Lounge

The largest room in the house, an open and neutral living room.

#### Sun Room

Set to the rear of the property, overlooking the rear garden. This sun room is a bright and welcoming living space, with access to the rear garden.

#### Kitchen

A sizeable L-shaped kitchen, comes equipped with a new oven, and gas hob. Space for other appliances available.

#### Bathroom

A three piece modern bathroom, set on the ground floor. This washroom comes with a bath, sink, toilet, and shower above the bath.

Bathroom

Lobby

Hallway

Landing

Garden

Garden

Driveway

Garden

Receptions

**Bedrooms** 

Available

Comes

**Bathrooms** 

**Parking** 

Postcode LE11 2JB

GROUND FLOOR