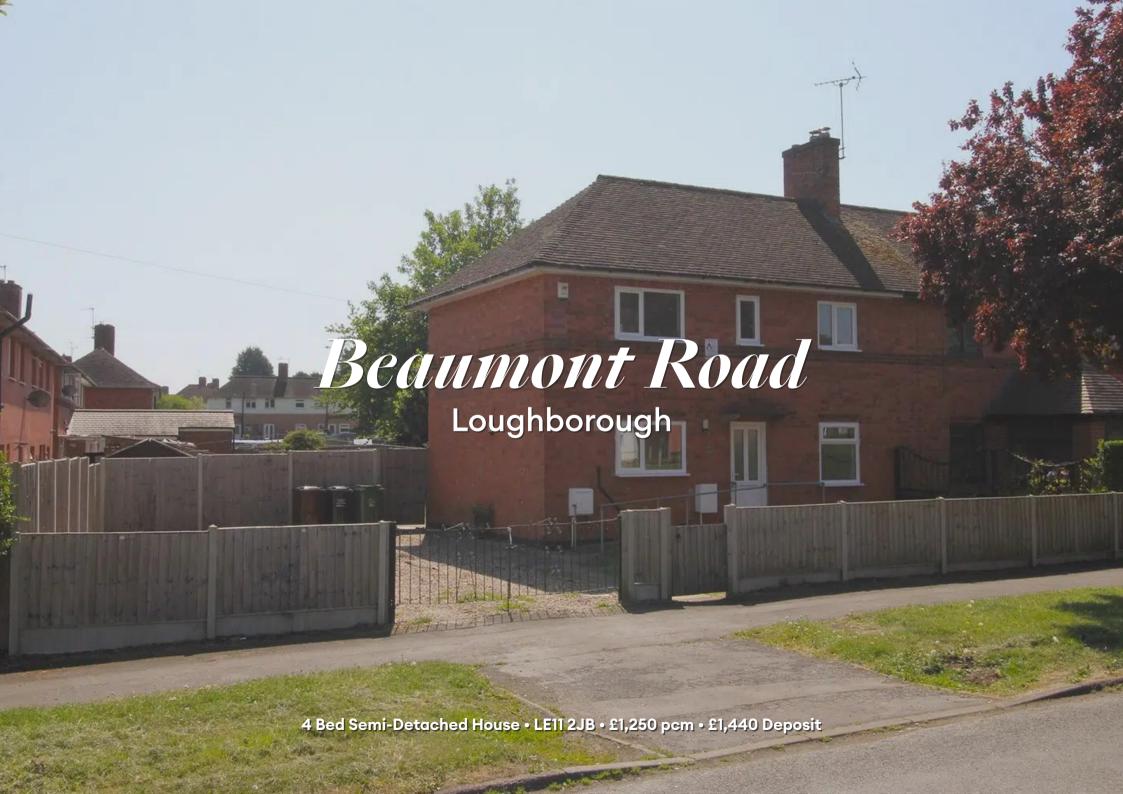

# Beaumont Road, Loughborough

A spacious semi-detached home, now available to let in Loughborough. This four-bedroom, unfurnished property comes with four sizable bedrooms, lounge, kitchen, sun room, and bathroom. To the rear of the property is a good sized garden and to the front is a drive for parking and a front garden. All photos and video tour are of actual property.

| From 12/05/2025 | Unfurnished | 4   | 1                | 1  | Driveway |
|-----------------|-------------|-----|------------------|----|----------|
| Rent            | Deposit     | EPC | Council Tax Band | ID | Updated  |
| £1,250 pcm      |             |     |                  |    |          |