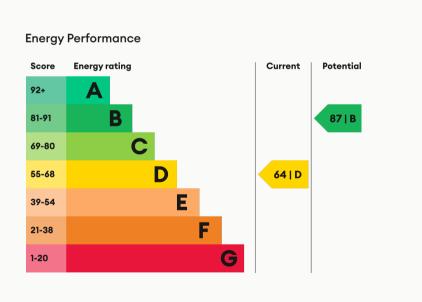

# Beaumont Road, Loughborough

A spacious semi-detached home, now available to let in Loughborough. This four-bedroom, unfurnished property comes with four sizable bedrooms, lounge, kitchen, sun room, and bathroom. To the rear of the property is a good sized garden and to the front is a drive for parking and a front garden. All photos and video tour are of actual property.

### Lounge

The largest room in the house, an open and neutral living room.

#### Sun Room

Set to the rear of the property, overlooking the rear garden. This sun room is a bright and welcoming living space, with access to the rear garden.

#### Kitchen

A sizeable L-shaped kitchen, comes equipped with a new oven, and gas hob. Space for other appliances available.

#### Master Bedroom

The largest of the four bedrooms