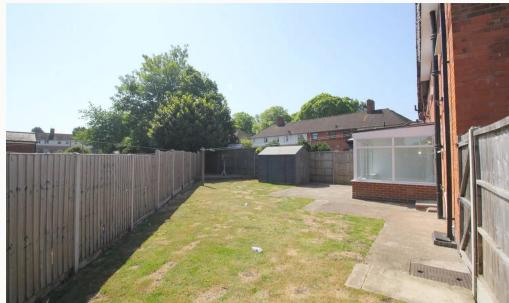

# Garden

Set to the rear of the property, a sizeable garden.

Bathroom

Lobby

Hallway

Landing

Garden

Garden

Driveway

Garden