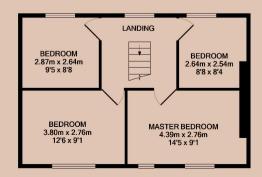

#### Master Bedroom

The largest of the four bedrooms, this neutral double bedroom overlooks the front garden.

#### **Bedroom Two**

A second double bedroom, also overlooking the front garden.

#### Bedroom Three

A third bedroom, set on the first floor, overlooking the rear garden.

#### **Bedroom Four**

A fourth bedroom, set on the first floor, overlooking the rear garden.

Master Bedroom

Bedroom Two

Bedroom Two

Bedroom Two

Bedroom Three

Bedroom Three

Bedroom Four

Bedroom Four