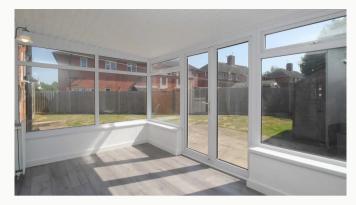

#### Sun Room

Set to the rear of the property, overlooking the rear garden. This sun room is a bright and welcoming living space, with access to the rear garden.

# Garden

Set to the rear of the property, a sizeable garden.