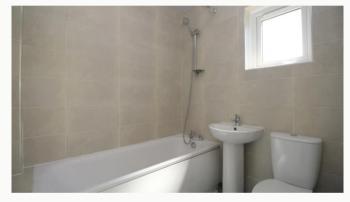

#### Bathroom

A three piece modern bathroom, set on the ground floor. This washroom comes with a bath, sink, toilet, and shower above the bath.