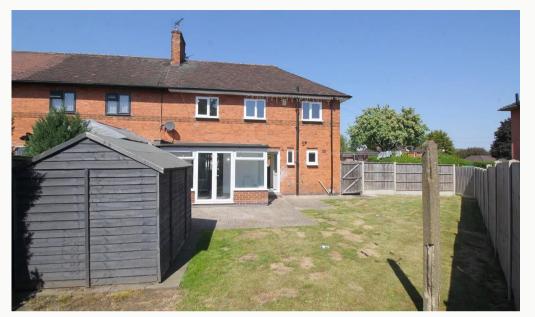

# Garden

Set to the rear of the property, a sizeable garden including a shed for storage.