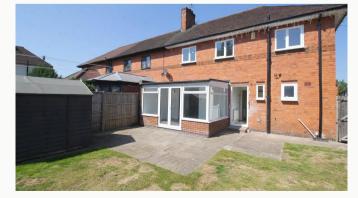

# Garden

Set to the rear of the property, a sizeable garden including a shed for storage.