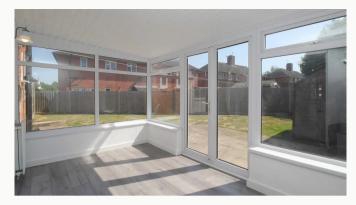

#### Sun Room

Set to the rear of the property, overlooking the rear garden. This sun room is a bright and welcoming living space, with access to the rear garden.