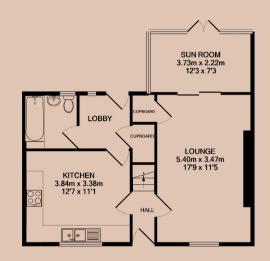

#### Sun Room

Set to the rear of the property, overlooking the rear garden. This sun room is a bright and welcoming living space, with access to the rear garden.

#### Kitchen

A sizeable L-shaped kitchen, comes equipped with a new oven, and gas hob. Space for other appliances available.

#### Bathroom

A three piece modern bathroom, set on the ground floor. This washroom comes with a bath, sink, toilet, and shower above the bath.

Postcode

LE11 2JB

GROUND FLOOR