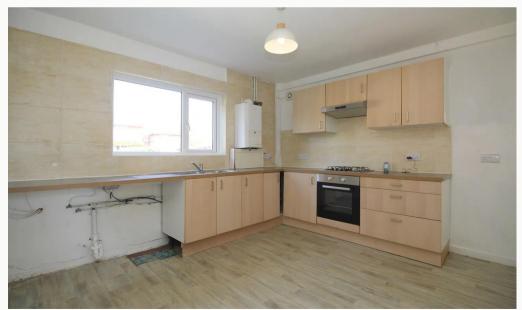

#### Kitchen

A sizeable L-shaped kitchen, comes equipped with a new oven, and gas hob. Space for other appliances available.