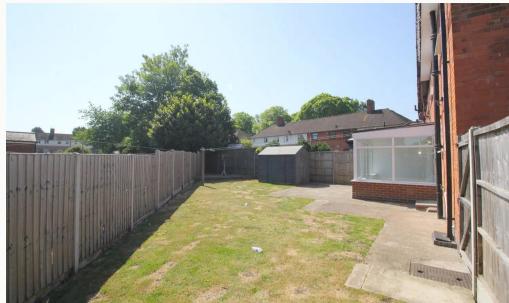

# Garden

Set to the rear of the property, a sizeable garden including a shed for storage.

Bathroom

Lobby

Hallway

Landing

Garden

Garden

Driveway

Garden