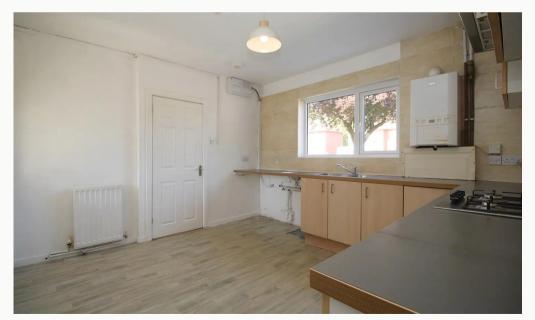

#### Kitchen

A sizeable L-shaped kitchen, comes equipped with a new oven, and gas hob. Space for other appliances available.