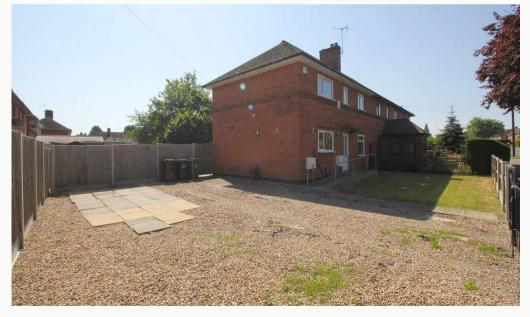

# Garden

Set to the rear of the property, a sizeable garden including a shed for storage.

# Parking

Driveway parking available for multiple cars.

Bathroom

Lobby

Hallway

Landing

Garden

Garden

Driveway

Garden