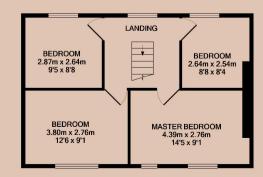

#### Master Bedroom

The largest of the four bedrooms, this neutral double bedroom overlooks the front garden.

#### **Bedroom Two**

A second double bedroom, also overlooking the front garden.

#### Bedroom Three

A third bedroom, set on the first floor, overlooking the rear garden.

#### **Bedroom Four**

A fourth bedroom, set on the first floor, overlooking the rear garden.