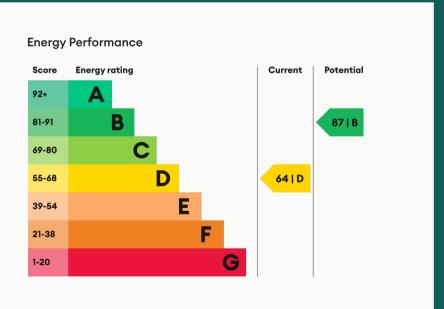

| Available       | Comes       | Bedrooms | Receptions       | Bathrooms | Parking    |
|-----------------|-------------|----------|------------------|-----------|------------|
| From 12/05/2025 | Unfurnished | 4        | 1                | 1         | Driveway   |
|                 |             |          |                  |           |            |
| Rent            | Deposit     | EPC      | Council Tax Band | ID        | Updated    |
| £1,250 pcm      | £1,440      | 64   D   | В                | #16536    | 12/05/2025 |