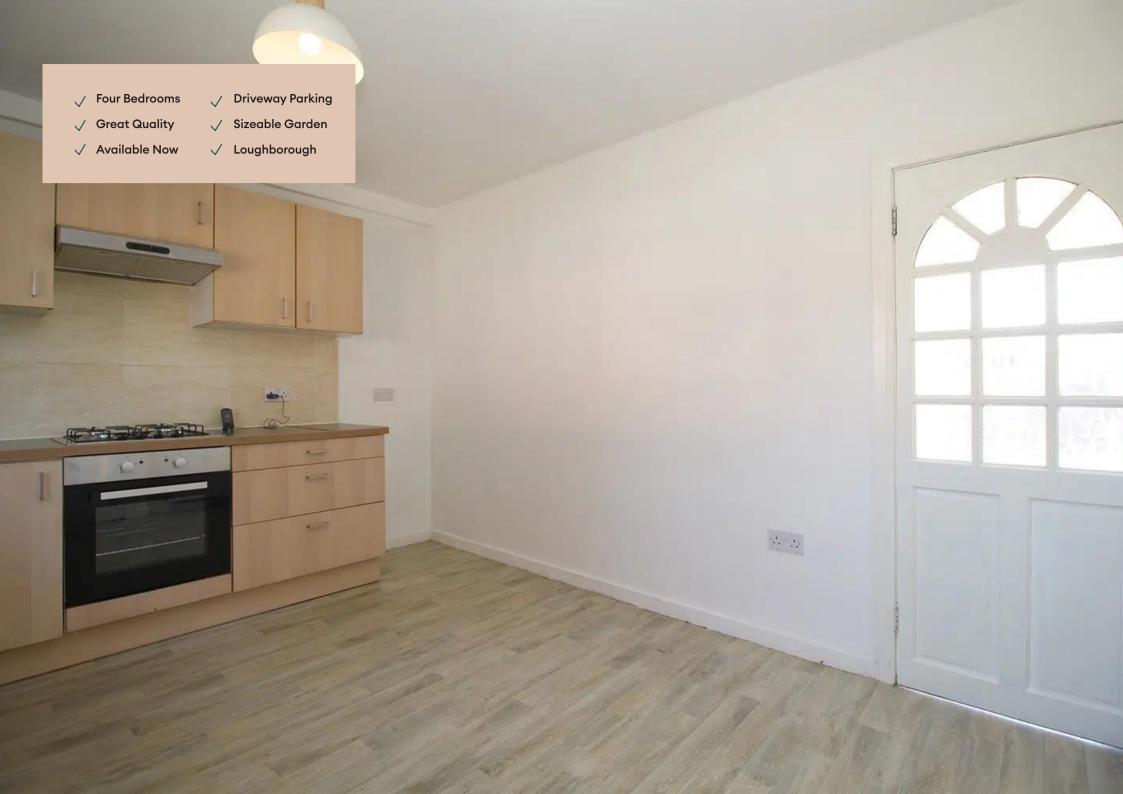

#### Kitchen

A sizeable L-shaped kitchen, comes equipped with a new oven, and gas hob. Space for other appliances available.