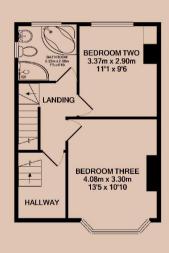

#### **Bathroom**

A contemporary four piece washroom including a corner bath, walk-in-shower, sink and toilet. Situated on the first floor overlooking the rear garden.