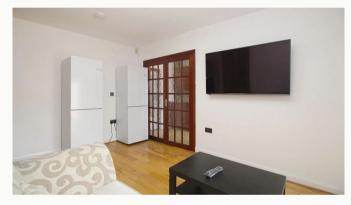

#### Lounge / Diner

The hub of the home with smart wood flooring, modern decor and large 4K flat screen TV. French doors to the Kitchen keeps the home social. French doors to the garden.