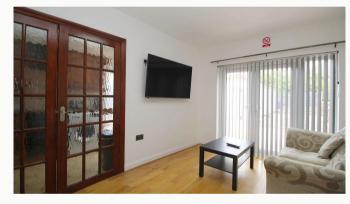

#### Lounge / Diner

The hub of the home with smart wood flooring, modern decor and large 4K flat screen TV. French doors to the Kitchen keeps the home social. French doors to the garden.