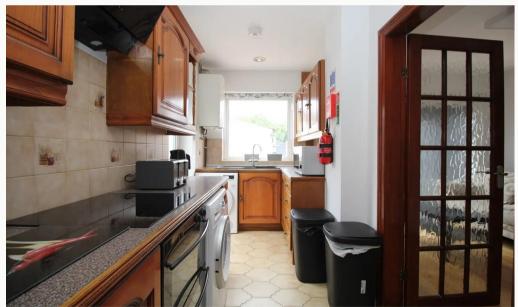

#### Kitchen

Situated to the rear of the property on the ground floor, a practical kitchen with access to the rear garden. A washing machine, dryer, oven and hob are included with utensils and crockery stored in the cupboards. Two large fridge freezers are located in the diner.