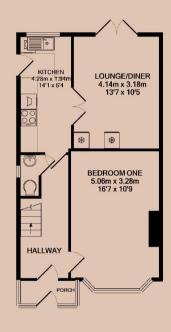

#### Lounge / Diner

The hub of the home with smart wood flooring, modern decor and large 4K flat screen TV. French doors to the Kitchen keeps the home social. French doors to the garden.

#### Kitchen

Situated to the rear of the property on the ground floor, a practical kitchen with access to the rear garden. A washing machine, dryer, oven and hob are included with utensils and crockery stored in the cupboards. Two large fridge freezers are located in the diner.

#### The Bedroom

Situated to the front of the property on the first floor, a sizeable double bedroom with all furniture and 4K TV pictured included. Lockable bedroom door.