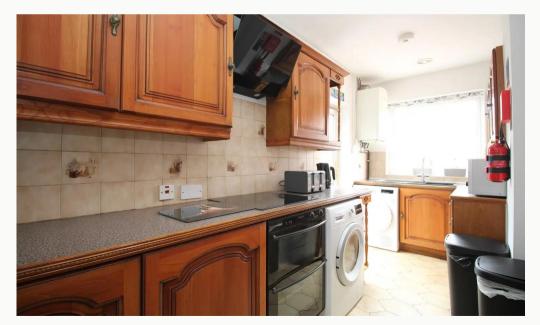

#### Kitchen

Situated to the rear of the property on the ground floor, a practical kitchen with access to the rear garden. A washing machine, dryer, oven and hob are included with utensils and crockery stored in the cupboards. Two large fridge freezers are located in the diner.