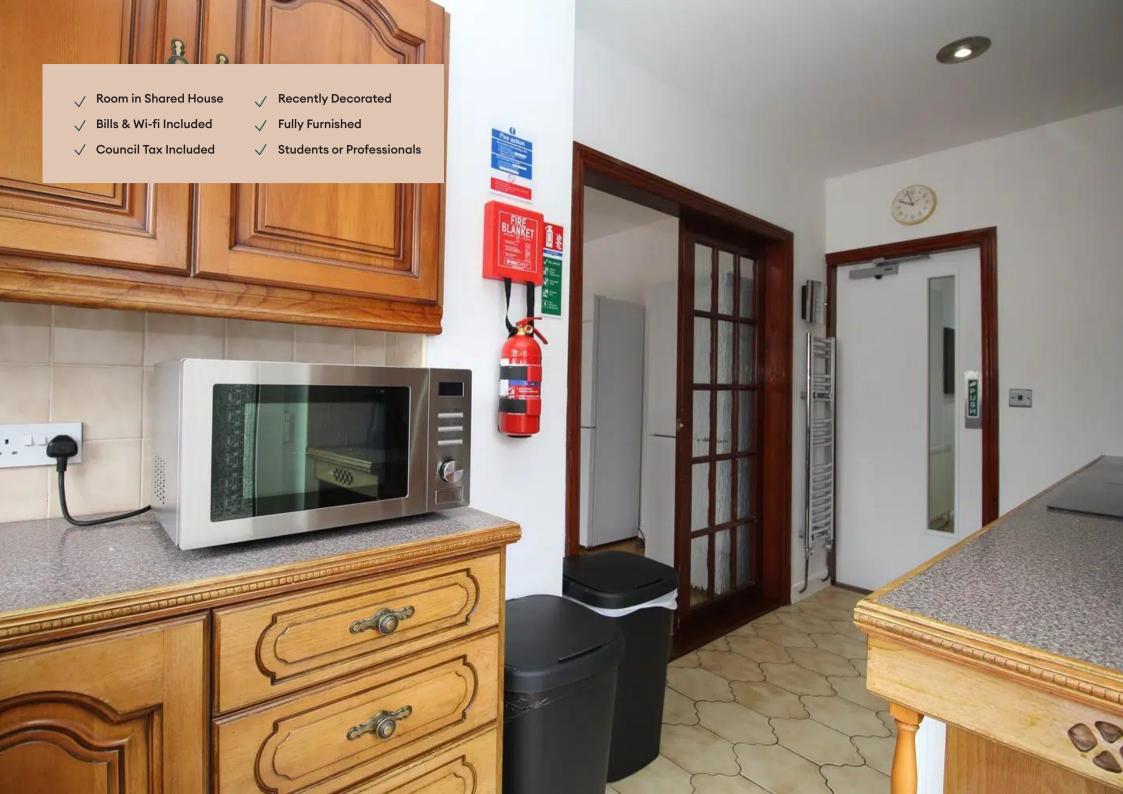

#### Kitchen

Situated to the rear of the property on the ground floor, a practical kitchen with access to the rear garden. A washing machine, dryer, oven and hob are included with utensils and crockery stored in the cupboards. Two large fridge freezers are located in the diner.