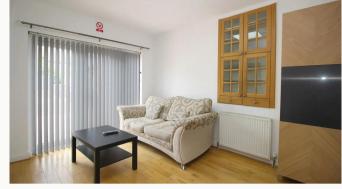

#### Lounge / Diner

The hub of the home with smart wood flooring, modern decor and large 4K flat screen TV. French doors to the Kitchen keeps the home social. French doors to the garden.