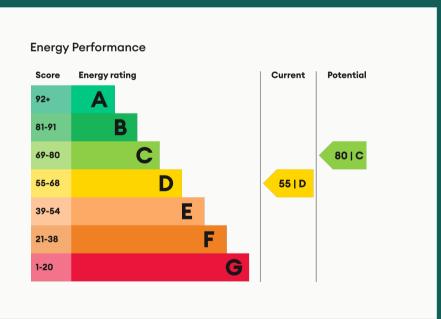

### Kings Avenue, Loughborough

Suitable for couples, a contemporary double BEDROOM in a shared house with 4K TV. STYLISH kitchen, maintained GARDEN. Kitchen & Lounge. Fully FURNISHED to a high standard. DRIVEWAY parking. All the kitchen APPLIANCES included. BILLS and WIFI included. Just a short walk to the town.

#### Lounge / Diner

The hub of the home with smart wood flooring, modern decor and large 4K flat screen TV. French doors to the Kitchen keeps the home social. French doors to the garden.

#### Kitchen

Situated to the rear of the property on the ground floor, a practical kitchen with access to the rear garden. A washing machine, dryer, oven and hob are included with utensils and crockery stored in the cupboards. Two large fridge freezers are located in the diner.

#### The Bed