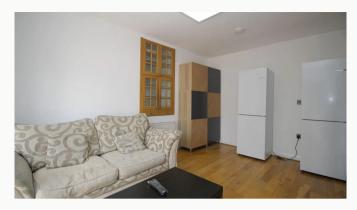

#### Kitchen

Situated to the rear of the property on the ground floor, a practical kitchen with access to the rear garden. A washing machine, dryer, oven and hob are included with utensils and crockery stored in the cupboards. Two large fridge freezers are located in the diner.