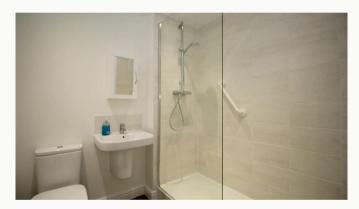

#### Shower Room

A contemporary three piece shower room, including a walk-in shower, sink, and toilet.