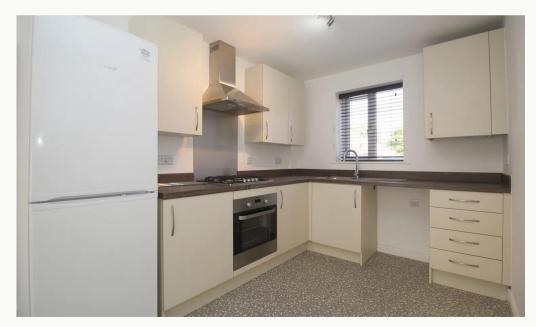

#### Kitchen

This L-shaped kitchen is open to the lounge / diner. It comes equipped with a fridge/freezer, oven, and hob.