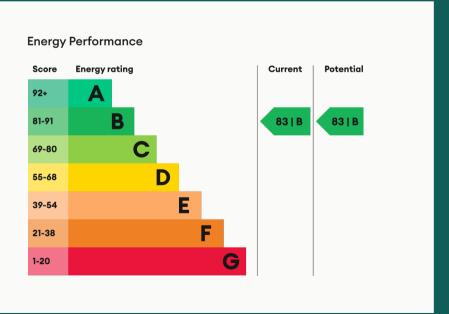

Bedroom Two

Shower Room

Wicket Close

Car Park

| Available       | Comes       | Bedrooms | Receptions       | Bathrooms | Parking    |
|-----------------|-------------|----------|------------------|-----------|------------|
| From 10/05/2025 | Unfurnished | 2        | 1                | 1         | Allocated  |
|                 |             |          |                  |           |            |
| Rent            | Deposit     | EPC      | Council Tax Band | ID        | Updated    |
| £960 pcm        | £1,100      | 83   B   | В                | #16526    | 11/05/2025 |
|                 |             |          |                  |           |            |