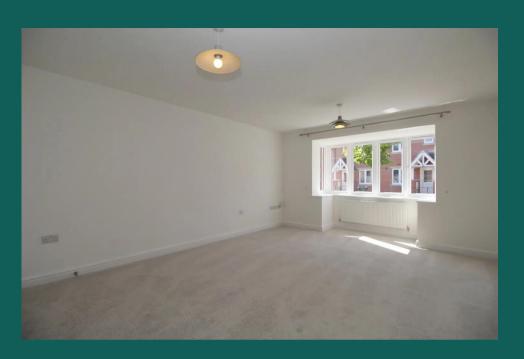

#### Lounge / Diner

Open to the kitchen, this spacious living area is large enough to be used as both lounge and diner. The large bay window allows for additional natural light.