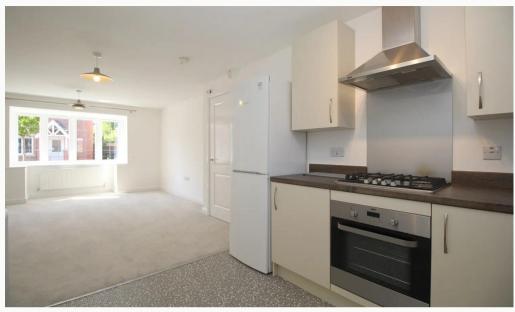

#### Lounge / Diner

Open to the kitchen, this spacious living area is large enough to be used as both lounge and diner. The large bay window allows for additional natural light.

#### Kitchen

This L-shaped kitchen is open to the lounge / diner. It comes equipped with a fridge/freezer, oven, and hob.