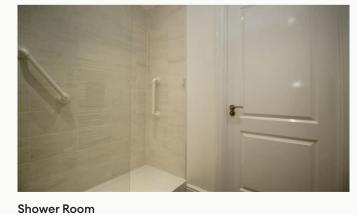

#### Shower Room

A contemporary three piece shower room, including a walk-in shower, sink, and toilet.