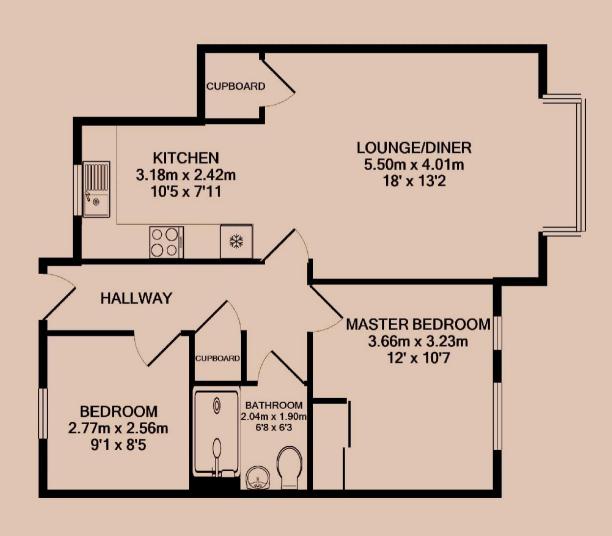

#### Lounge / Diner

Open to the kitchen, this spacious living area is large enough to be used as both lounge and diner. The large bay window allows for additional natural light.

#### Kitchen

This L-shaped kitchen is open to the lounge / diner. It comes equipped with a fridge/freezer, oven, and hob.

#### Master Bedroom

A sizeable double bedroom, comes with a built-in wardrobe for additional storage.

#### **Bedroom Two**

A second bedroom, overlooking the car park.

#### Shower Room

A contemporary three piece shower room, including a walk-in shower, sink, and toilet.

#### **Parking**

Two allocated parking spaces are included to the front of the property.