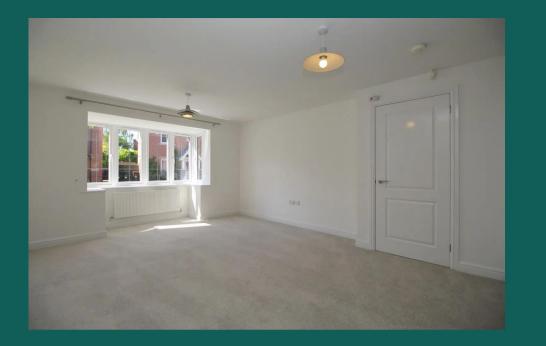

#### Lounge / Diner

Open to the kitchen, this spacious living area is large enough to be used as both lounge and diner. The large bay window allows for additional natural light.