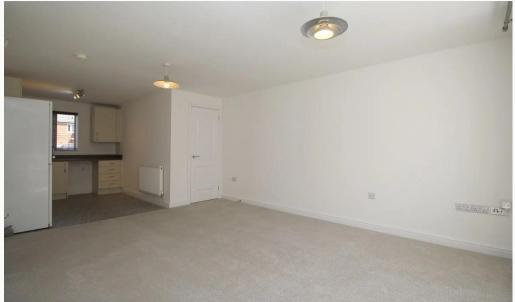

#### Kitchen

This L-shaped kitchen is open to the lounge / diner. It comes equipped with a fridge/freezer, oven, and hob.