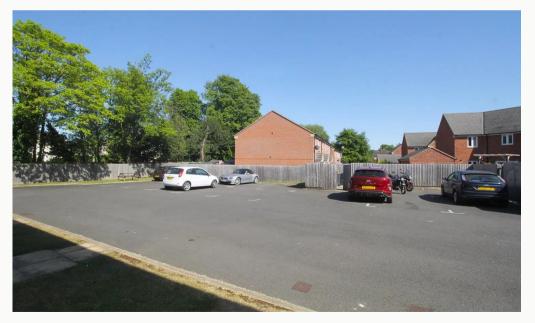

#### Parking

Two allocated parking spaces are included to the front of the property.