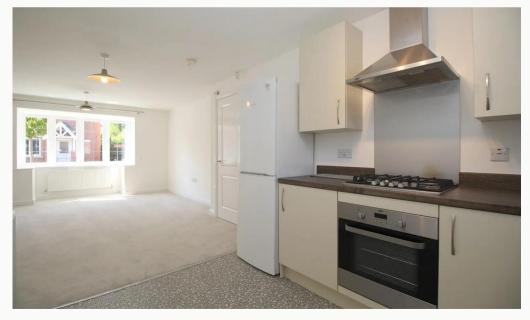

#### Lounge / Diner

Open to the kitchen, this spacious living area is large enough to be used as both lounge and diner. The large bay window allows for additional natural light.

#### Kitchen

This L-shaped kitchen is open to the lounge / diner. It comes equipped with a fridge/freezer, oven, and hob.