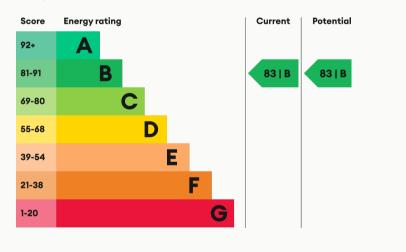

#### Energy Performance

Hallway

Entrance

Wicket Close

| <b>Available</b> | <b>Comes</b>   | <b>Bedrooms</b> | <b>Receptions</b>       | <b>Bathrooms</b> | <b>Parking</b> | Postcode |          |
|------------------|----------------|-----------------|-------------------------|------------------|----------------|----------|----------|
| From 10/05/2025  | Unfurnished    | 2               | 1                       | 1                | Allocated      | LE11 2BF |          |
| <b>Rent</b>      | <b>Deposit</b> | <b>EPC</b>      | <b>Council Tax Band</b> | <b>ID</b>        | <b>Updated</b> |          | nite and |
| £960 pcm         | £1,100         | 83   B          | B                       | #16526           | 10/05/2025     |          | Distant  |