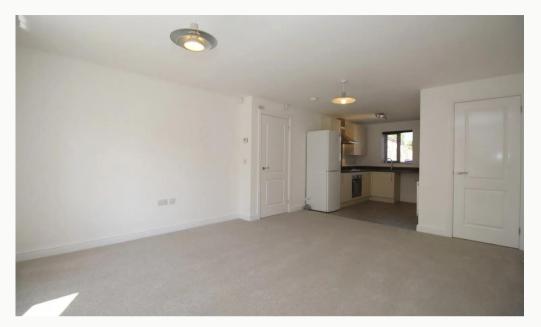

#### Kitchen

This L-shaped kitchen is open to the lounge / diner. It comes equipped with a fridge/freezer, oven, and hob.