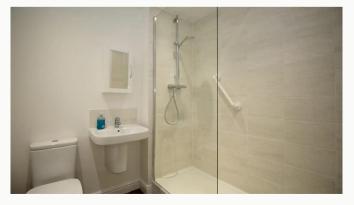

#### Shower Room

A contemporary three piece shower room, including a walk-in shower, sink, and toilet.