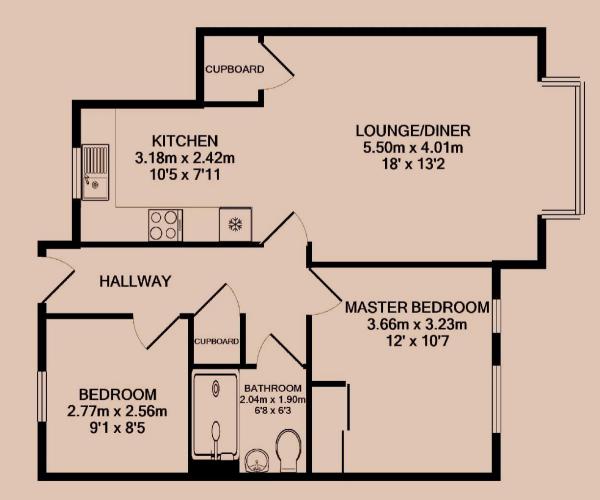

#### Lounge / Diner

Open to the kitchen, this spacious living area is large enough to be used as both lounge and diner. The large bay window allows for additional natural light.

#### Kitchen

This L-shaped kitchen is open to the lounge / diner. It comes equipped with a fridge/freezer, oven, and hob.

#### Master Bedroom

A sizeable double bedroom, comes with a builtin wardrobe for additional storage.

#### Bedroom Two

A second bedroom, overlooking the car park.

#### Shower Room

A contemporary three piece shower room, including a walk-in shower, sink, and toilet.