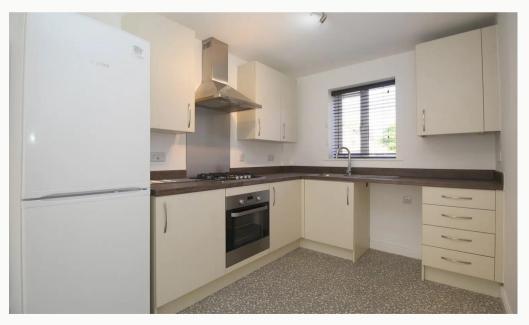

#### Kitchen

This L-shaped kitchen is open to the lounge / diner. It comes equipped with a fridge/freezer, oven, and hob.