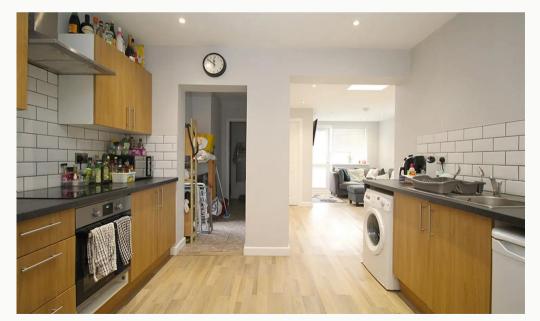

#### Kitchen 3.53m (11'7) x 3.39m (11'1)

A spacious kitchen with counters running either side of the room, open to the lounge/diner. Two fridges, a freezer, washing machine, oven and hob included, as well as a microwave, toaster and kettle.