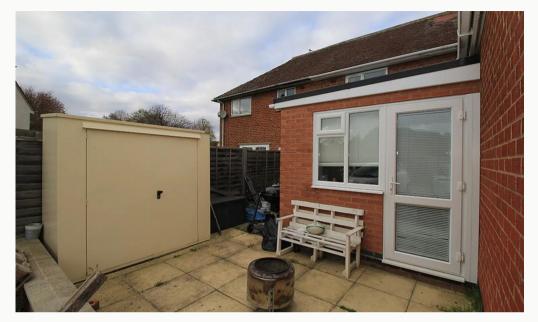

#### Garden

Accessed via the lounge/diner by french doors, a patio area with a stoned area for a second driveway.

#### Parking

Two driveways situated at the front and rear of the property with space for multiple cars. Further non-restricted on street parking available.