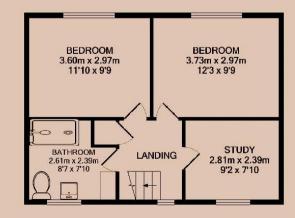

#### Five Double Bedrooms

Five double bedrooms, two situated on the first floor and three on the ground floor. All come with necessary furniture.

#### Upstairs Shower Room 2.61m (8'7) x 2.39m (7'10)

A spacious shower room situated on the first floor including a large walk-in shower, sink and toilet.

#### Storage / Lounge 2.81m (9'3) x 2.39m (7'10)

An extra room for multiple usage situated upstairs.

Postcode LE11 4NA

GROUND FLOOR 1ST FLOOR