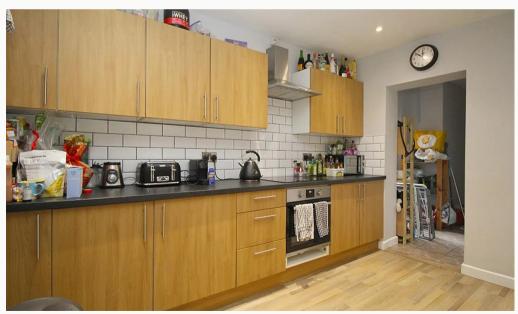

#### Kitchen 3.53m (11'7) x 3.39m (11'1)

A spacious kitchen with counters running either side of the room, open to the lounge/diner. Two fridges, a freezer, washing machine, oven and hob included, as well as a microwave, toaster and kettle.