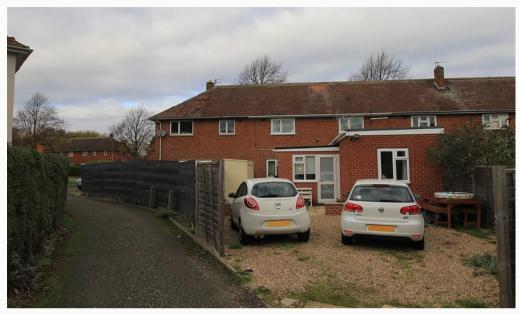

#### Parking

Two driveways situated at the front and rear of the property with space for multiple cars. Further non-restricted on street parking available.