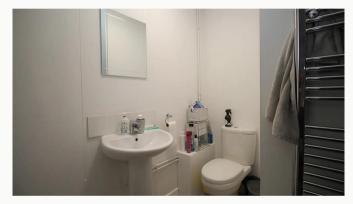

#### Downstairs Shower Room 2.92m (9'7) x 1.9m (6'3)

A second shower room situated to the rear of the property on the ground floor. Comes with a walk-in shower, sink and toilet.