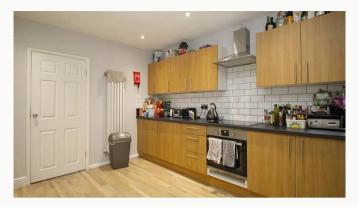

#### Kitchen 3.53m (11'7) x 3.39m (11'1)

A spacious kitchen with counters running either side of the room, open to the lounge/diner. Two fridges, a freezer, washing machine, oven and hob included, as well as a microwave, toaster and kettle.