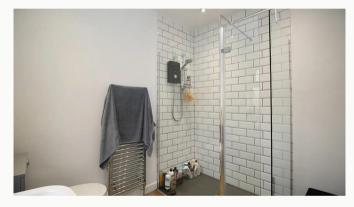

#### Upstairs Shower Room 2.61m (8'7) x 2.39m (7'10)

A spacious shower room situated on the first floor including a large walk-in shower, sink and toilet.