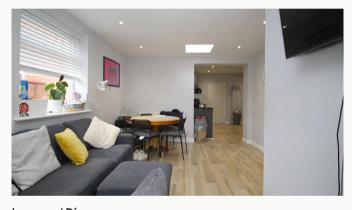

#### Lounge / Diner 4.7m (15'5) x 3.36m (11'0)

A spacious living room used as both lounge and dining area. This space is open to the kitchen and overlooks the rear garden. Furniture included.

#### Kitchen 3.53m (11'7) x 3.39m (11'1)

A spacious kitchen with counters running either side of the room, open to the lounge/diner. Two fridges, a freezer, washing machine, oven and hob included, as well as a microwave, toaster and kettle.