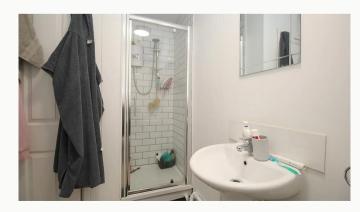

#### Upstairs Shower Room 2.61m (8'7) x 2.39m (7'10)

A spacious shower room situated on the first floor including a large walk-in shower, sink and toilet.