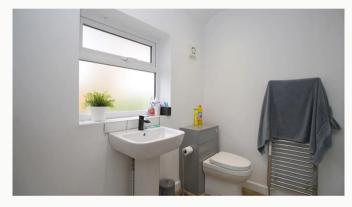

#### Downstairs Shower Room 2.92m (9'7) x 1.9m (6'3)

A second shower room situated to the rear of the property on the ground floor. Comes with a walk-in shower, sink and toilet.