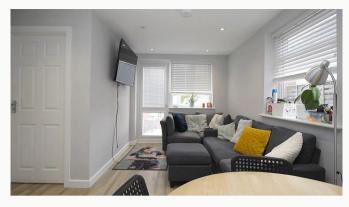

#### Lounge / Diner 4.7m (15'5) x 3.36m (11'0)

A spacious living room used as both lounge and dining area. This space is open to the kitchen and overlooks the rear garden. Furniture included.