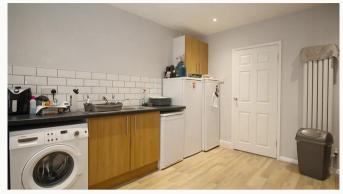

#### Downstairs Shower Room 2.92m (9'7) x 1.9m (6'3)

A second shower room situated to the rear of the property on the ground floor. Comes with a walk-in shower, sink and toilet.