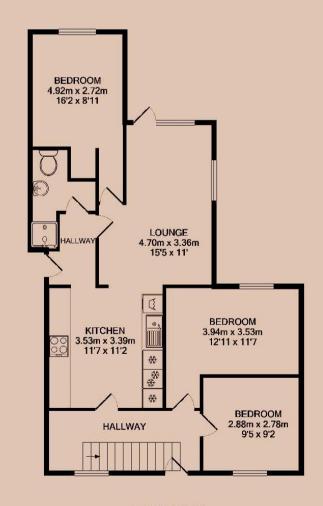

#### Lounge / Diner 4.7m (15'5) x 3.36m (11'0)

A spacious living room used as both lounge and dining area. This space is open to the kitchen and overlooks the rear garden. Furniture included.

#### Kitchen 3.53m (11'7) x 3.39m (11'1)

A spacious kitchen with counters running either side of the room, open to the lounge/diner. Two fridges, a freezer, washing machine, oven and hob included, as well as a microwave, toaster and kettle.

#### Five Double Bedrooms

Five double bedrooms, two situated on the first floor and three on the ground floor. All come with necessary furniture.

Postcode LE11 4NA

GROUND FLOOR 1ST FLOOR