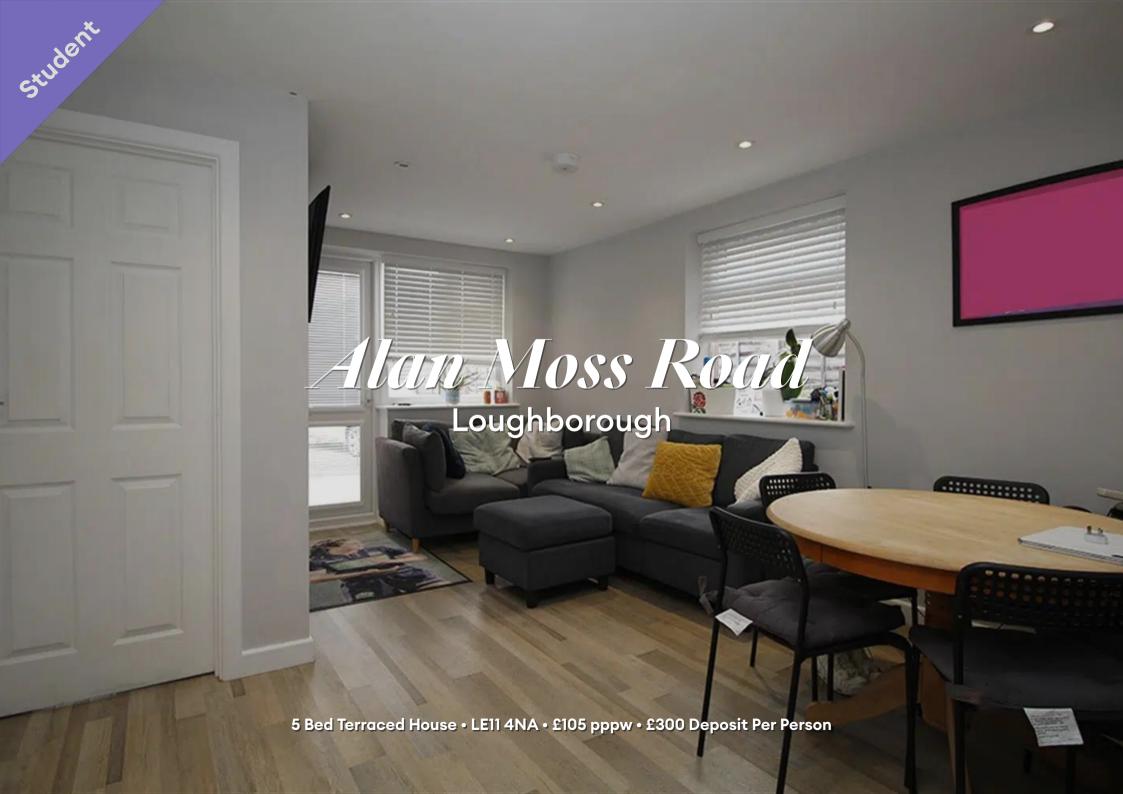

### Alan Moss Road, Loughborough

A smart five double bedroom student property, with two washrooms, property just a short walk to the university campus. The property has a gorgeous kitchen open to a matching lounge/diner. Furnished and decorated throughout to a great specification. Other perks include two driveways for additional parking; double glazing; gas central heating, ready for the next academic year. Sorry, bills are not included in this tenancy, 2025 - 2026 Academic Year.

#### Lounge / Diner 4.7m (15'5) x 3.36m (11'0)

A spacious living room used as both lounge and dining area. This space is open to the kitchen and overlooks the rear garden. Furniture included.

#### Kitchen 3.53m (11'7) x 3.39m (11'1)

A spacious kitchen with counters running either side of the room, open to the lounge/diner. Two fridges, a freezer, washing machine, oven and hob included, as well as a microwave, toaster and kettle.