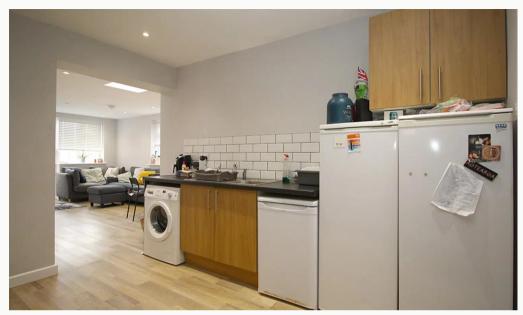

#### Kitchen 3.53m (11'7) x 3.39m (11'1)

A spacious kitchen with counters running either side of the room, open to the lounge/diner. Two fridges, a freezer, washing machine, oven and hob included, as well as a microwave, toaster and kettle.