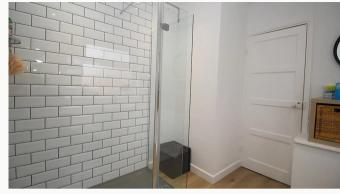

#### Downstairs Shower Room 2.92m (9'7) x 1.9m (6'3)

A second shower room situated to the rear of the property on the ground floor. Comes with a walk-in shower, sink and toilet.