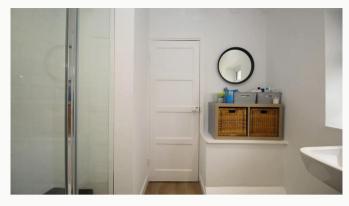

#### Downstairs Shower Room 2.92m (9'7) x 1.9m (6'3)

A second shower room situated to the rear of the property on the ground floor. Comes with a walk-in shower, sink and toilet.