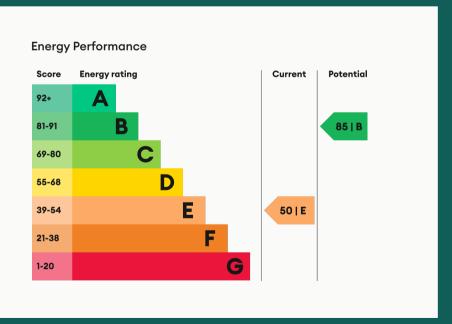

**Downstairs Shower Room** 

Hallway

Landing

Garden / Second Driveway

| Available       | Comes     | Bedrooms | Receptions       | Bathrooms | Parking    |  |
|-----------------|-----------|----------|------------------|-----------|------------|--|
| From 01/07/2025 | Furnished | 5        | 2                | 2         | Driveway   |  |
|                 |           |          |                  |           | •          |  |
| Rent            | Deposit   | EPC      | Council Tax Band | ID        | Updated    |  |
| £105 pppw       | £1.500    | 50   E   | R                | #9572     | 08/05/2025 |  |