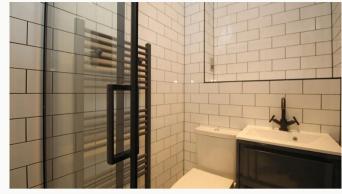

#### Bathroom 2.12m (6'11) x 2m (6'7)

This beautiful three-piece bathroom comes complete with a "rain shower" head over the bath, heated towel rail and shaving point. Classic, brick-bond tiling completes the look.