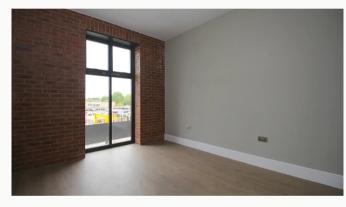

#### Master Bedroom 4.84m (15'11) x 3.16m (10'4)

Elegant and spacious bedroom with benefits of an en-suite shower room featured floor-toceiling window, USB equipped PowerPoints and underfloor heating.

#### Bedroom Two 4.84m (15'11) x 3.02m (9'11)

Generously proportioned, with dimensions almost identical to the Master bedroom, featured floor-to-ceiling window, USB equipped PowerPoints and underfloor heating.