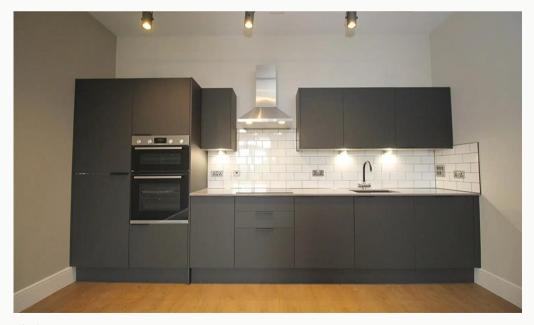

#### Kitchen 1m (3'3) x 4.2m (13'9)

A Pullman kitchen in charcoal with matching worktop and brick-bond tiling. Hidden away behind the smart cabinets there are all the integrated appliances including a fridge-freezer, dual ovens, washer-dryer, easy-clean hob and a dishwasher. Open plan to the living area.