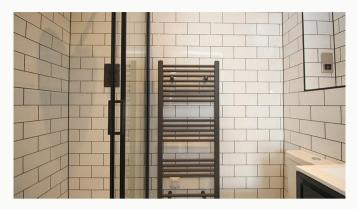

#### Ensuite 2m (6'7) x 1.2m (3'11)

A three-piece en-suite shower room with a matching finish to the bathroom, heated towel rail and shaving point. Classic, brick-bond tiling completes the look.