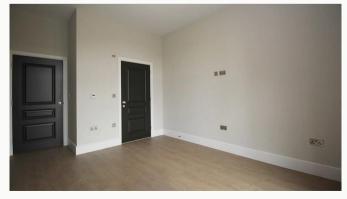

#### Master Bedroom 4.84m (15'11) x 3.16m (10'4)

Elegant and spacious bedroom with benefits of an en-suite shower room featured floor-toceiling window, USB equipped PowerPoints and underfloor heating.

#### Bedroom Two 4.84m (15'11) x 3.02m (9'11)

Generously proportioned, with dimensions almost identical to the Master bedroom, featured floor-to-ceiling window, USB equipped PowerPoints and underfloor heating.