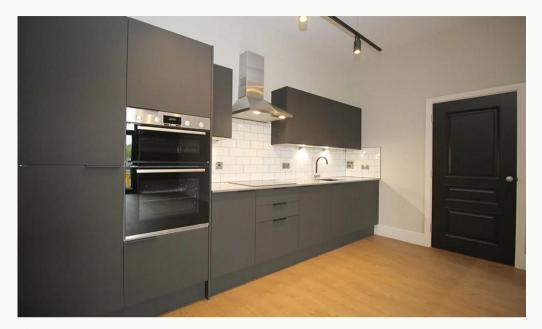

#### Kitchen 1m (3'3) x 4.2m (13'9)

A Pullman kitchen in charcoal with matching worktop and brick-bond tiling. Hidden away behind the smart cabinets there are all the integrated appliances including a fridge-freezer, dual ovens, washer-dryer, easy-clean hob and a dishwasher. Open plan to the living area.