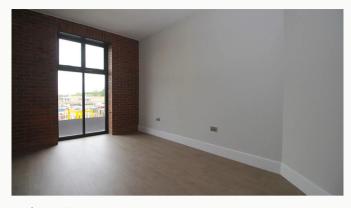

#### Bedroom Two 4.84m (15'11) x 3.02m (9'11)

Generously proportioned, with dimensions almost identical to the Master bedroom, featured floor-to-ceiling window, USB equipped PowerPoints and underfloor heating.