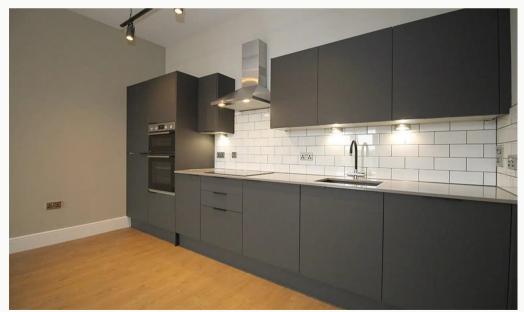

#### Kitchen 1m (3'3) x 4.2m (13'9)

A Pullman kitchen in charcoal with matching worktop and brick-bond tiling. Hidden away behind the smart cabinets there are all the integrated appliances including a fridge-freezer, dual ovens, washer-dryer, easy-clean hob and a dishwasher. Open plan to the living area.