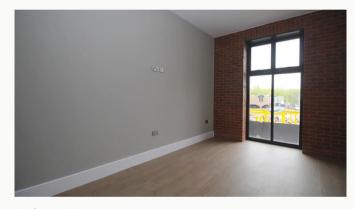

#### Master Bedroom 4.84m (15'11) x 3.16m (10'4)

Elegant and spacious bedroom with benefits of an en-suite shower room featured floor-toceiling window, USB equipped PowerPoints and underfloor heating.