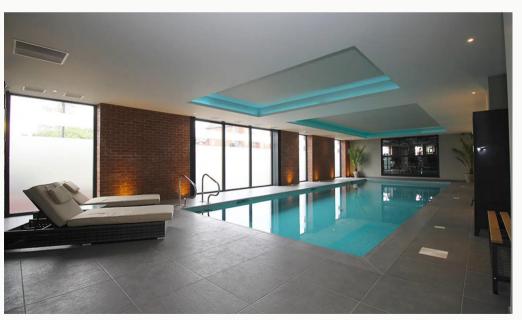

### The Gate, Loughborough

Set in the highest specification development that Loughborough has to offer. This premium, two double bedroom first-floor apartment is soon ready for occupation. In the developers own words "The Gate offers a prestigious collection of luxury apartments with residents gym, residents swimming pool, communal 'hot desk' area and meeting room, parking, daily concierge service. This new 'Waterside Village' offers the perfect live, work and play living experience". All photos are of actual property. Virtual tour available now.

Bathroom

Bathroom

Hallway

First Floor Corridor

Communal Office Area

Communal Office Area

**Communal Swimming Pool** 

**Communal Swimming Pool** 