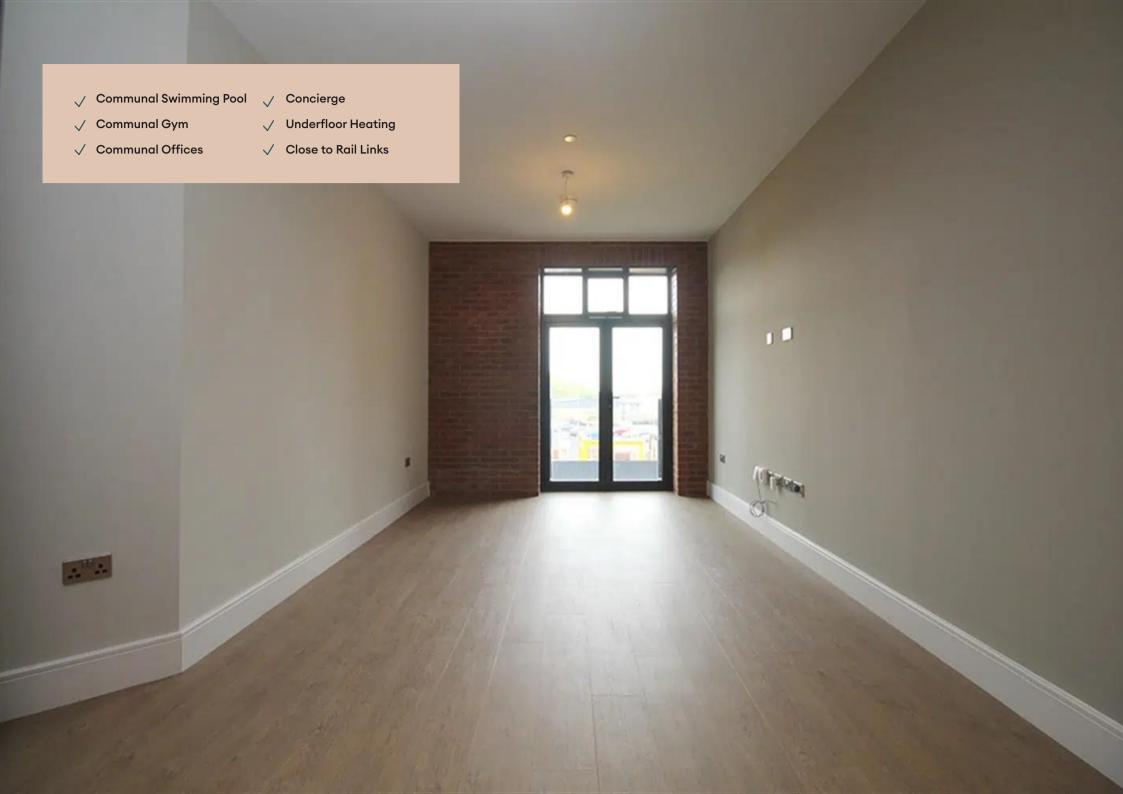

#### Living Room 6.4m (21') x 4.2m (13'9)

Contemporary living area that is open plan to the kitchen and runs the full depth of the apartment. Featured floor-to-ceiling window, USB equipped PowerPoints and underfloor heating.