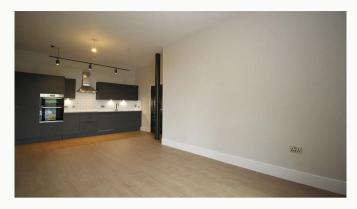

#### Living Room 6.4m (21') x 4.2m (13'9)

Contemporary living area that is open plan to the kitchen and runs the full depth of the apartment. Featured floor-to-ceiling window, USB equipped PowerPoints and underfloor heating.

#### Kitchen 1m (3'3) x 4.2m (13'9)

A Pullman kitchen in charcoal with matching worktop and brick-bond tiling. Hidden away behind the smart cabinets there are all the integrated appliances including a fridge-freezer, dual ovens, washer-dryer, easy-clean hob and a dishwasher. Open plan to the living area.