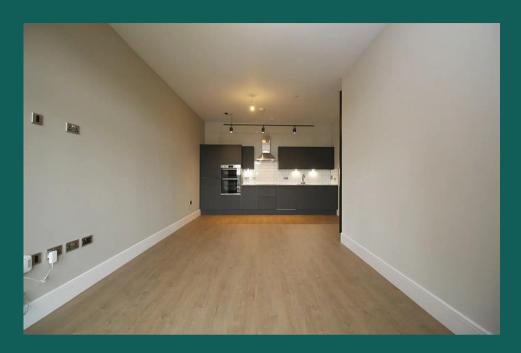

#### Living Room 6.4m (21') x 4.2m (13'9)

Contemporary living area that is open plan to the kitchen and runs the full depth of the apartment. Featured floor-to-ceiling window, USB equipped PowerPoints and underfloor heating.

#### Kitchen 1m (3'3) x 4.2m (13'9)

A Pullman kitchen in charcoal with matching worktop and brick-bond tiling. Hidden away behind the smart cabinets there are all the integrated appliances including a fridge-freezer, dual ovens, washer-dryer, easy-clean hob and a dishwasher. Open plan to the living area.