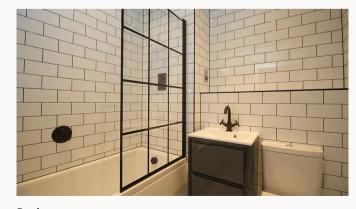

#### Bathroom 2.12m (6'11) x 2m (6'7)

This beautiful three-piece bathroom comes complete with a "rain shower" head over the bath, heated towel rail and shaving point. Classic, brick-bond tiling completes the look.

Bathroom

Bathroom

Hallway

First Floor Corridor

Communal Office Area

Communal Office Area

**Communal Swimming Pool** 

**Communal Swimming Pool** 