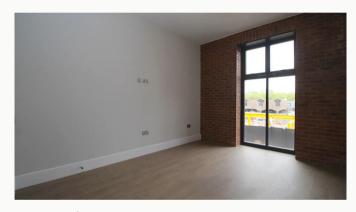

#### Master Bedroom 4.84m (15'11) x 3.16m (10'4)

Elegant and spacious bedroom with benefits of an en-suite shower room featured floor-toceiling window, USB equipped PowerPoints and underfloor heating.

#### Bedroom Two 4.84m (15'11) x 3.02m (9'11)

Generously proportioned, with dimensions almost identical to the Master bedroom, featured floor-to-ceiling window, USB equipped PowerPoints and underfloor heating.