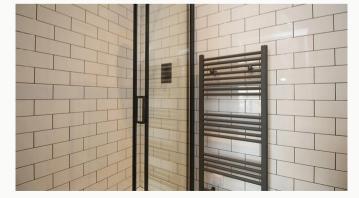

#### Ensuite 2m (6'7) x 1.2m (3'11)

A three-piece en-suite shower room with a matching finish to the bathroom, heated towel rail and shaving point. Classic, brick-bond tiling completes the look.