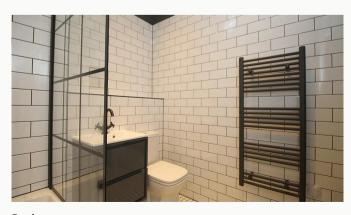

#### Ensuite 2m (6'7) x 1.2m (3'11)

A three-piece en-suite shower room with a matching finish to the bathroom, heated towel rail and shaving point. Classic, brick-bond tiling completes the look.

Bathroom

Bathroom

Hallway

First Floor Corridor

Communal Office Area

Communal Office Area

**Communal Swimming Pool** 

**Communal Swimming Pool** 