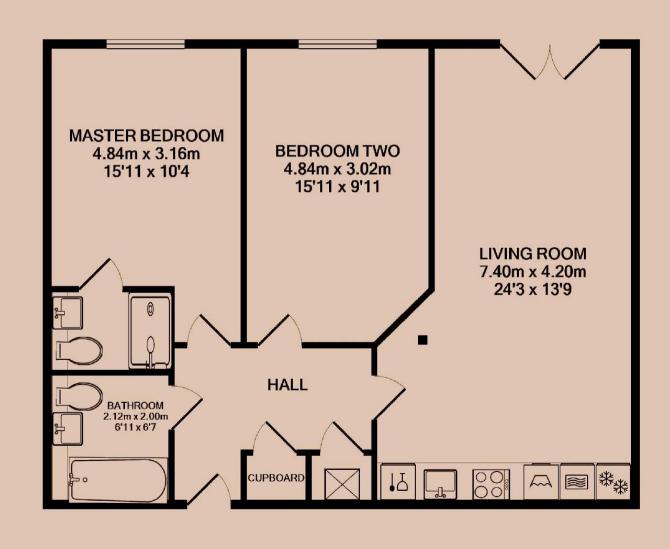

#### Living Room 6.4m (21') x 4.2m (13'9)

Contemporary living area that is open plan to the kitchen and runs the full depth of the apartment. Featured floor-to-ceiling window, USB equipped PowerPoints and underfloor heating.

#### Kitchen 1m (3'3) x 4.2m (13'9)

A Pullman kitchen in charcoal with matching worktop and brick-bond tiling. Hidden away behind the smart cabinets there are all the integrated appliances including a fridge-freezer, dual ovens, washer-dryer, easy-clean hob and a dishwasher. Open plan to the living area.

#### Master Bedroom 4.84m (15'11) x 3.16m (10'4)

Elegant and spacious bedroom with benefits of an en-suite shower room featured floor-toceiling window, USB equipped PowerPoints and underfloor heating.

#### Ensuite 2m (6'7) x 1.2m (3'11)

A three-piece en-suite shower room with a matching finish to the bathroom, heated towel rail and shaving point. Classic, brick-bond tiling completes the look.

#### Bedroom Two 4.84m (15'11) x 3.02m (9'11)

Generously proportioned, with dimensions almost identical to the Master bedroom, featured floor-to-ceiling window, USB equipped PowerPoints and underfloor heating.

#### Bathroom 2.12m (6'11) x 2m (6'7)

This beautiful three-piece bathroom comes complete with a "rain shower" head over the bath, heated towel rail and shaving point. Classic, brick-bond tiling completes the look.

#### **Parking**

One allocated bay to the front of the property with further visitors spaces available.

For more information about this property, visit our website <u>huntleys.net</u>.

We aim to make our particulars both accurate and reliable. However they are not guaranteed; nor do they form part of an offer or contract. If you require clarification on any points then please contact us, especially if you are traveling some distance to view. All measurements are to widest point.