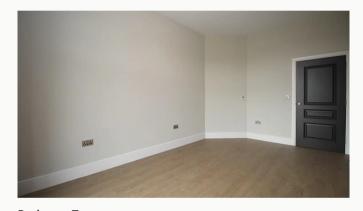

#### Living Room 6.4m (21') x 4.2m (13'9)

Contemporary living area that is open plan to the kitchen and runs the full depth of the apartment. Featured floor-to-ceiling window, USB equipped PowerPoints and underfloor heating.

# Discover Loughborough

Living Area

Living Area

Living Area / Kitchen

Master Bedroom

Master Bedroom

Master Bedroom

Master Bedroom