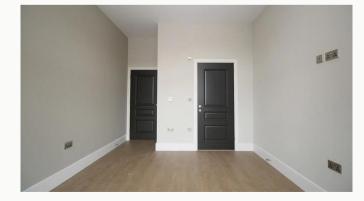

#### Master Bedroom 4.84m (15'11) x 3.16m (10'4)

Elegant and spacious bedroom with benefits of an en-suite shower room featured floor-toceiling window, USB equipped PowerPoints and underfloor heating.

#### Bedroom Two 4.84m (15'11) x 3.02m (9'11)

Generously proportioned, with dimensions almost identical to the Master bedroom, featured floor-to-ceiling window, USB equipped PowerPoints and underfloor heating.