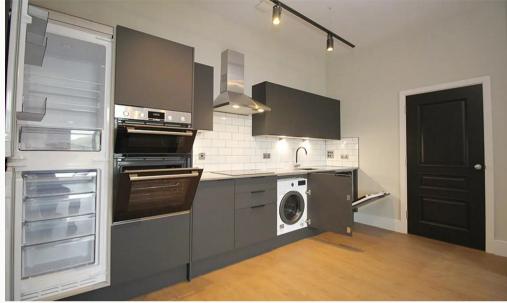

#### Kitchen 1m (3'3) x 4.2m (13'9)

A Pullman kitchen in charcoal with matching worktop and brick-bond tiling. Hidden away behind the smart cabinets there are all the integrated appliances including a fridge-freezer, dual ovens, washer-dryer, easy-clean hob and a dishwasher. Open plan to the living area.