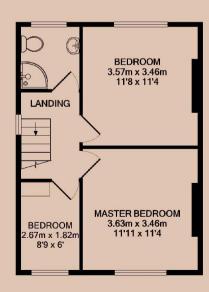

# Knightthorpe Road, Loughborough

Now available to let in Loughborough. A semi-detached, four-bedroom house in great condition. On the ground floor is a lounge, open to the kitchen diner, sun room, double bedroom and water closet. On the first floor is three more bedrooms and a shower room. To the front of the property is driveway parking and to the rear is a garden. Please note: The garage is not included and the garden will be cleared.

#### Master Bedroom

A double bedroom set on the first floor, overlooking Knightthorpe Road.

#### **Bedroom Two**

A second double bedroom on the first floor, over looking the rear garden.

#### **Bedroom Three**

A third bedroom on the first floor.

#### **Shower Room**

Set on the first floor, a three piece shower room. Includes a walk-in-shower, sink and toilet.