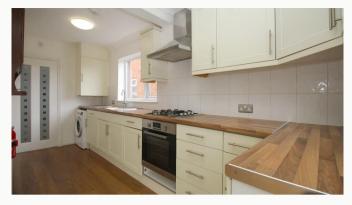

## Kitchen / Diner

A kitchen that runs around/is open to the lounge. This kitchen comes with a Fridge/freezer, Fridge under the counter, Washing machine, Oven and Hob.