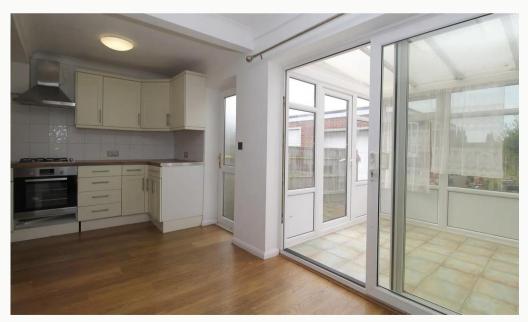

## Kitchen / Diner

A kitchen that runs around/is open to the lounge. This kitchen comes with a Fridge/freezer, Fridge under the counter, Washing machine, Oven and Hob.

#### Sun Room

Located at the rear of the property, a conservatory that overlooks the rear garden.