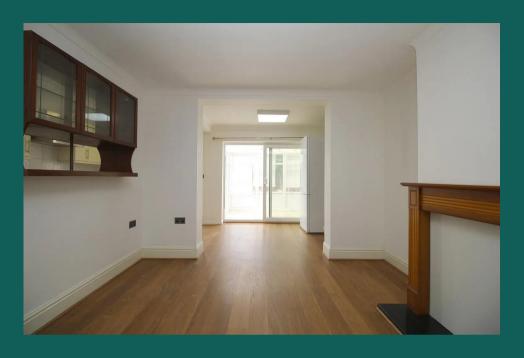

# Lounge

A bright and spacious lounge, open to the kitchen diner.

## Kitchen / Diner

A kitchen that runs around/is open to the lounge. This kitchen comes with a Fridge/freezer, Fridge under the counter, Washing machine, Oven and Hob.