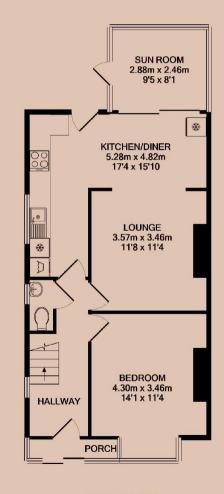

# Knightthorpe Road, Loughborough

Now available to let in Loughborough. A semi-detached, four-bedroom house in great condition. On the ground floor is a lounge, open to the kitchen diner, sun room, double bedroom and water closet. On the first floor is three more bedrooms and a shower room. To the front of the property is driveway parking and to the rear is a garden. Please note: The garage is not included and the garden will be cleared.

# Lounge

A bright and spacious lounge, open to the kitchen diner.

## Kitchen / Diner

A kitchen that runs around/is open to the lounge. This kitchen comes with a Fridge/freezer, Fridge under the counter, Washing machine, Oven and Hob.

#### Sun Room

Located at the rear of the property, a conservatory that overlooks the rear garden.

#### **Bedroom Four**

A fourth bedroom, a double bedroom, set on the ground floor.

#### Water Closet

A water closet, situated under the stairway. This room comes with a toilet and sink.