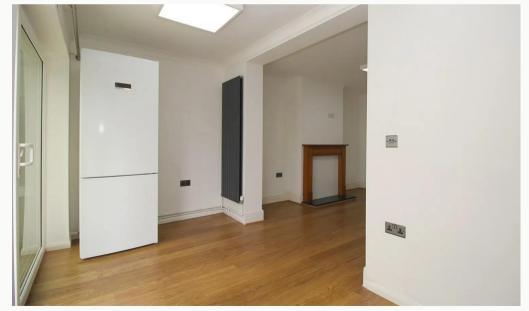

# Lounge

A bright and spacious lounge, open to the kitchen diner.

#### Water Closet

A water closet, situated under the stairway. This room comes with a toilet and sink.