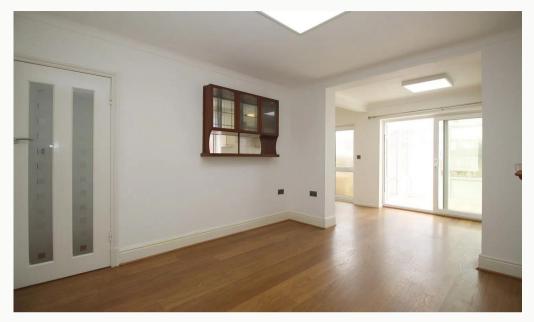

# Lounge

A bright and spacious lounge, open to the kitchen diner.

## Kitchen / Diner

A kitchen that runs around/is open to the lounge. This kitchen comes with a Fridge/freezer, Fridge under the counter, Washing machine, Oven and Hob.