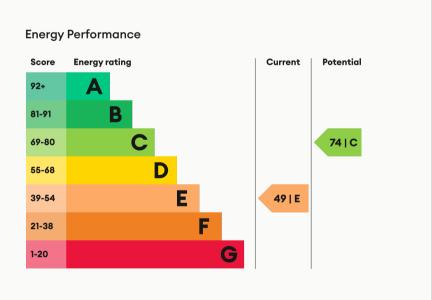

Shower Room

Shower Room

Hallway

Knightthorpe Road

Garden

Garden

| Available                               | Comes             | Bedrooms             | Receptions         | Bathrooms          | Parking                   |
|-----------------------------------------|-------------------|----------------------|--------------------|--------------------|---------------------------|
| From 02/05/2025                         | Furnished         | 4                    | 1                  | 1                  | Driveway                  |
| , , , , , , , , , , , , , , , , , , , , |                   |                      |                    |                    | ,                         |
|                                         |                   |                      |                    |                    |                           |
| Rent                                    | Deposit           | EPC                  | Council Tax Band   | ID                 | Updated                   |
| Rent<br>£1,250 pcm                      | Deposit<br>£1,440 | <b>EPC</b><br>49   E | Council Tax Band D | <b>ID</b><br>#9980 | <b>Updated</b> 02/05/2025 |