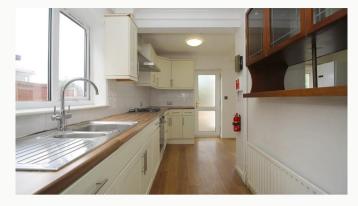

## Kitchen / Diner

A kitchen that runs around/is open to the lounge. This kitchen comes with a Fridge/freezer, Fridge under the counter, Washing machine, Oven and Hob.