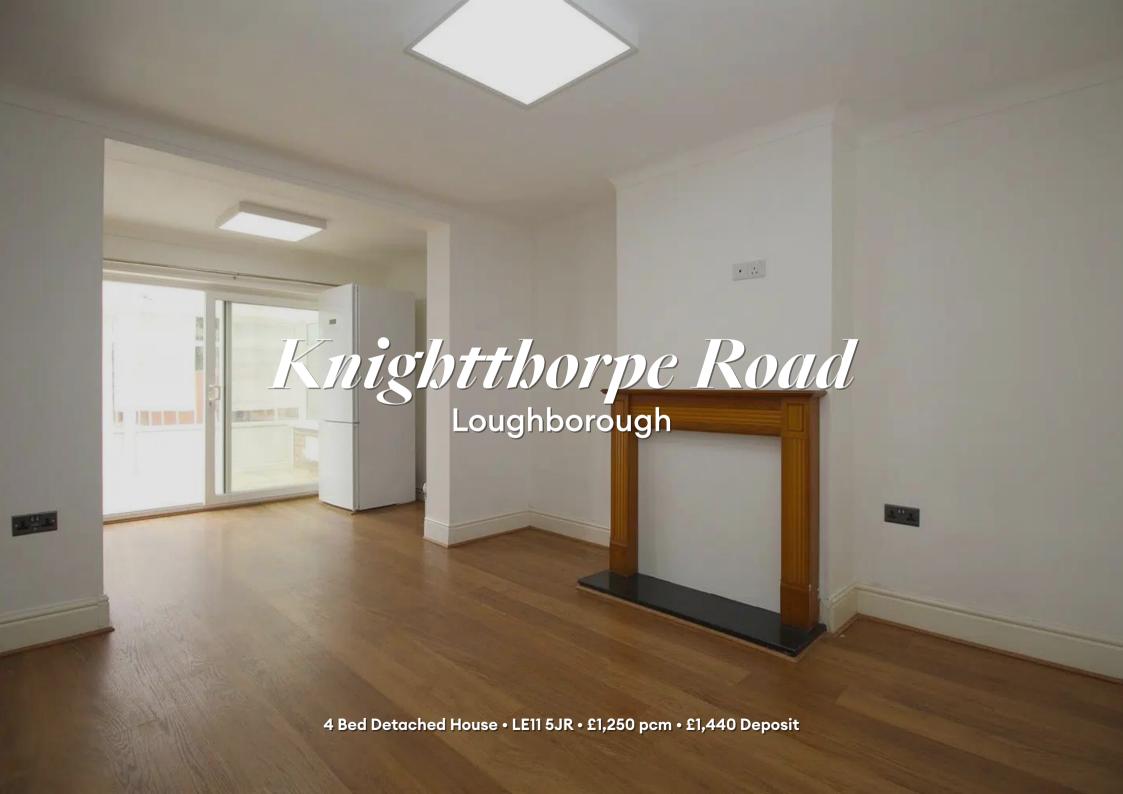

# Knightthorpe Road, Loughborough

Now available to let in Loughborough. A semi-detached, four-bedroom house in great condition. On the ground floor is a lounge, open to the kitchen diner, sun room, double bedroom and water closet. On the first floor is three more bedrooms and a shower room. To the front of the property is driveway parking and to the rear is a garden. Please note: The garage is not included and the garden will be cleared.

# Lounge

A bright and spacious lounge, open to the kitchen diner.

## Kitchen / Diner

A kitchen that runs around/is open to the lounge. This kitchen comes with a Fridge/freezer, Fridge under the counter, Washing machine, Oven and Hob.