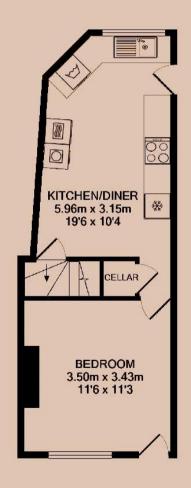

#### Kitchen

Situated to the rear of the property overlooking the rear garden. This modern kitchen comes equipped with a fridge/freezer, washing machine, dryer, oven, and hob. Dining table and chairs also included.

#### Three Bedrooms

Three fully furnished double bedrooms. Top floor bedroom comes with access to an ensuite shower room. One bedroom situated on each floor.