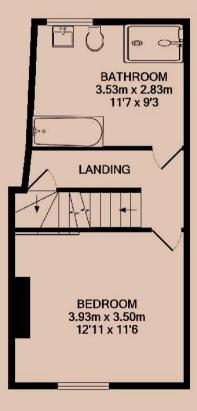

#### Three Bedrooms

Three fully furnished double bedrooms. Top floor bedroom comes with access to an ensuite shower room. One bedroom situated on each floor.

#### **Bathroom**

Set on the first floor, a large, modern four-piece bathroom including a bath, walk-in shower, sink, and toilet.

#### **Ensuite**

Accessed via the top floor bedroom, a practical three piece shower room includig a walk-in shower, sink, and toilet.