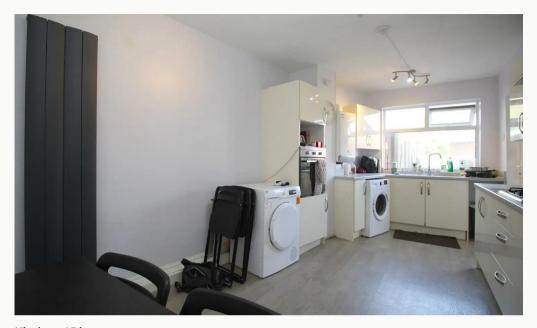

#### Kitchen

Situated to the rear of the property overlooking the rear garden. This modern kitchen comes equipped with a fridge/freezer, washing machine, dryer, oven, and hob. Dining table and chairs also included.