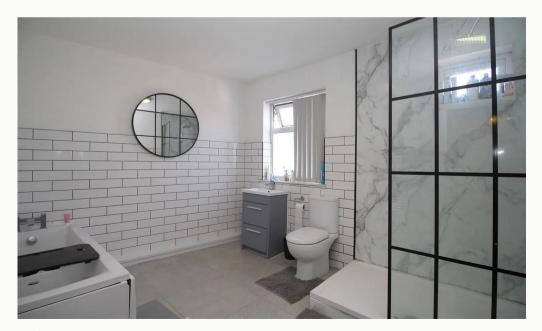

#### **Bathroom**

Set on the first floor, a large, modern four-piece bathroom including a bath, walk-in shower, sink, and toilet.

#### **Ensuite**

Accessed via the top floor bedroom, a practical three piece shower room includig a walk-in shower, sink, and toilet.