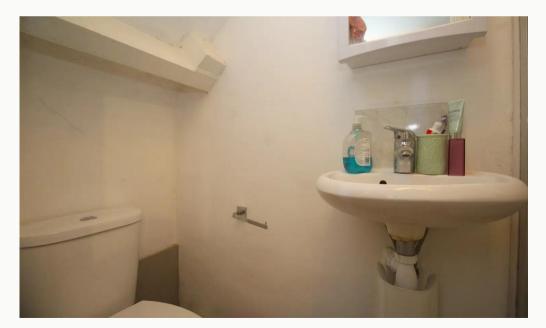

#### **Bathroom**

Set on the first floor, a large, modern four-piece bathroom including a bath, walk-in shower, sink, and toilet.