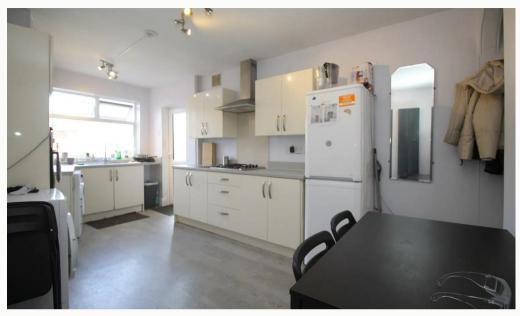

#### Kitchen

Situated to the rear of the property overlooking the rear garden. This modern kitchen comes equipped with a fridge/freezer, washing machine, dryer, oven, and hob. Dining table and chairs also included.