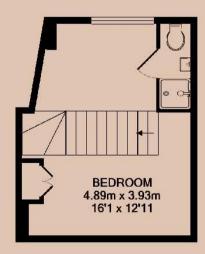

#### Three Bedrooms

Three fully furnished double bedrooms. Top floor bedroom comes with access to an ensuite shower room. One bedroom situated on each floor.

#### **Ensuite**

Accessed via the top floor bedroom, a practical three piece shower room includig a walk-in shower, sink, and toilet.

**Parking** Ask Agent

Postcode LE11 5AX

Rent £115 pppw Deposit £600

**EPC** Ordered **Council Tax Band** 

ID #14439 Updated 29/04/2025

**GROUND FLOOR** 1ST FLOOR 2ND FLOOR