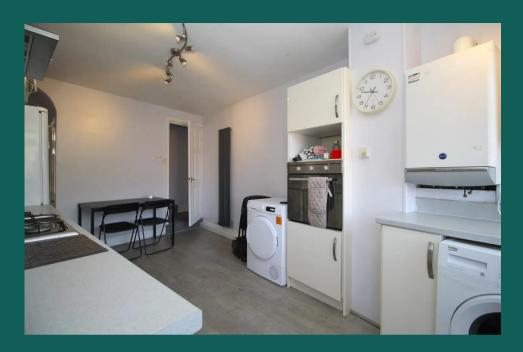

#### Kitchen

Situated to the rear of the property overlooking the rear garden. This modern kitchen comes equipped with a fridge/freezer, washing machine, dryer, oven, and hob. Dining table and chairs also included.