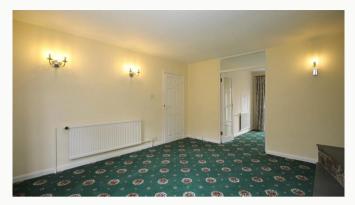

#### Lounge 4.7m (15'5) x 4m (13'1)

A spacious and light room with a bay window to the front, and ornamental fireplace. Opens to the dining room via a pair of French doors.

#### Dining room 2.9m (9'6) x 2.9m (9'6)

Accessed via the lounge, with convenient serving hatch from the kitchen, and patio doors affording views of the garden.