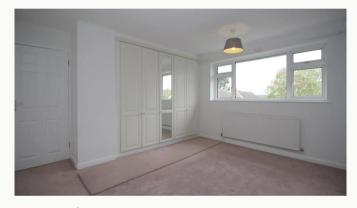

#### Master bedroom 3.8m (12'6) x 3.8m (12'6)

A large double bedroom, overlooking Huntingdon close and benefiting from both fitted wardrobes.

#### Bedroom Two 3.4m (11'2) x 3.2m (10'6)

A second substantial double bedroom situated to the front of the house with fitted wardrobes and drawers.