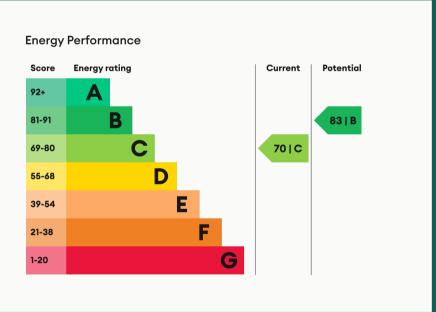

### Melton Road, Burton-On-The-Wolds

A well-positioned and beautifully presented, three-bedroom, detached family home situated on a quiet cul-de-sac. The property benefits from lounge and connecting diner both with views of the gardens; a smart kitchen, with access to the garage; and two downstairs toilets. To the first floor, it has three well-proportioned bedrooms and a large modern bathroom. This smart modern home is a great choice for families. Available now.

#### Kitchen 3.4m (11'2) x 2.9m (9'6)

A well set out modern kitchen in cream with complementary worktop and splashback. Comes with integrated cooker, dishwasher, washing machine and fridge-freezer. Smart flooring and access to the garage.

#### Lounge 4.7m (15'5) x 4m (13'1)

A spacious and light room with a bay window to the