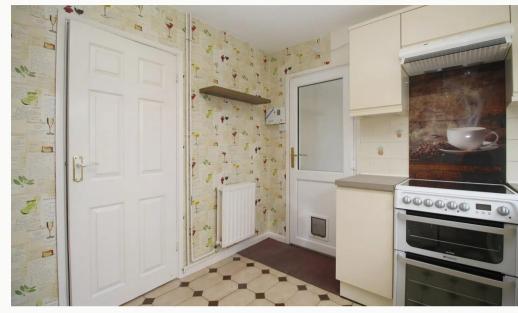

#### Kitchen 3.4m (11'2) x 2.9m (9'6)

A well set out modern kitchen in cream with complementary worktop and splashback. Comes with integrated cooker, dishwasher, washing machine and fridge-freezer. Smart flooring and access to the garage.