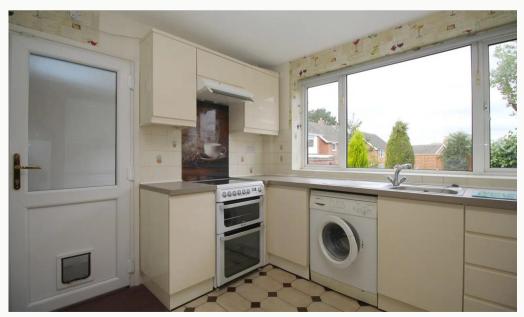

#### Kitchen 3.4m (11'2) x 2.9m (9'6)

A well set out modern kitchen in cream with complementary worktop and splashback. Comes with integrated cooker, dishwasher, washing machine and fridge-freezer. Smart flooring and access to the garage.