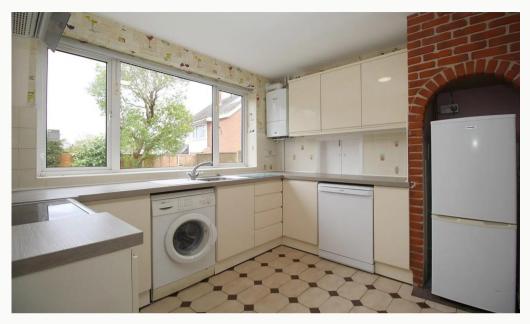

#### Kitchen 3.4m (11'2) x 2.9m (9'6)

A well set out modern kitchen in cream with complementary worktop and splashback. Comes with integrated cooker, dishwasher, washing machine and fridge-freezer. Smart flooring and access to the garage.