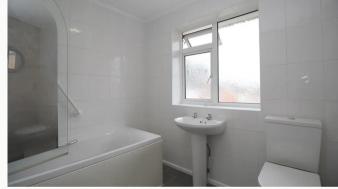

#### Bathroom 2.5m (8'2) x 2.1m (6'11)

Situated on the first floor this, fully tiled, modern, three piece family bathroom comes complete with an oversized shower over the bath, and a heated towel rail.