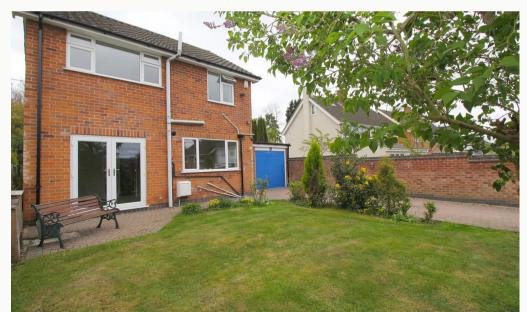

#### Garden

Well presented gardens to both the front and rear of the property. Part paved, part laid to lawn complete with mature borders. This can be maintained by the landlord at no additional cost.