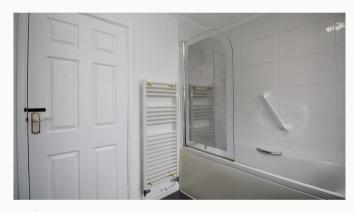

#### Bathroom 2.5m (8'2) x 2.1m (6'11)

Situated on the first floor this, fully tiled, modern, three piece family bathroom comes complete with an oversized shower over the bath, and a heated towel rail.

**Bedroom Three** 

Landing

Bedroom Two

Bathroom

Hallway

Bedroom Three

Bathroom

Water Closet