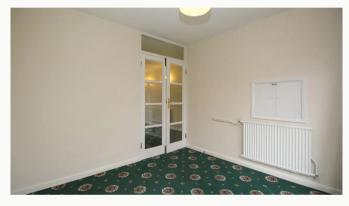

#### Dining room 2.9m (9'6) x 2.9m (9'6)

Accessed via the lounge, with convenient serving hatch from the kitchen, and patio doors affording views of the garden.