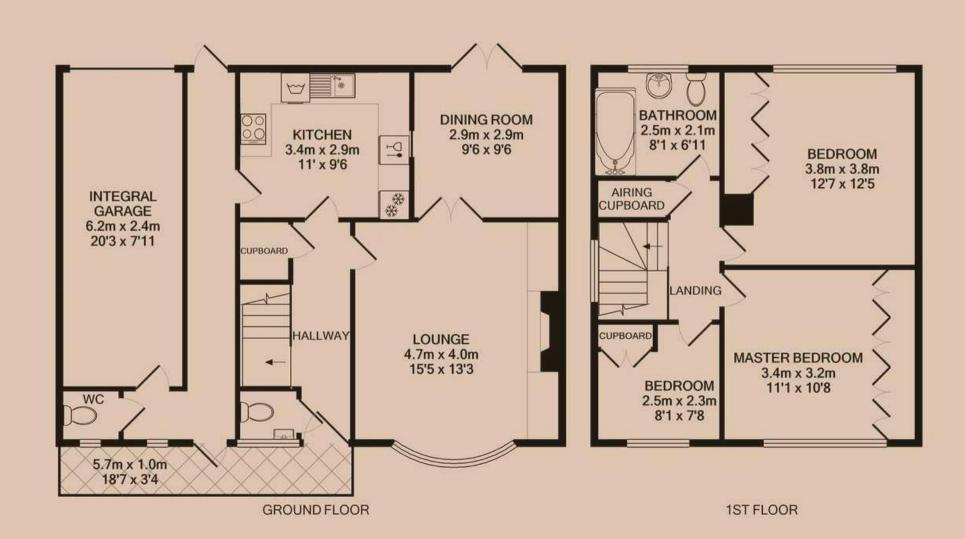

#### Kitchen 3.4m (11'2) x 2.9m (9'6)

A well set out modern kitchen in cream with complementary worktop and splashback. Comes with integrated cooker, dishwasher, washing machine and fridge-freezer. Smart flooring and access to the garage.

#### Lounge 4.7m (15'5) x 4m (13'1)

A spacious and light room with a bay window to the front, and ornamental fireplace. Opens to the dining room via a pair of French doors.

#### Dining room 2.9m (9'6) x 2.9m (9'6)

Accessed via the lounge, with convenient serving hatch from the kitchen, and patio doors affording views of the garden.

#### Master bedroom 3.8m (12'6) x 3.8m (12'6)

A large double bedroom, overlooking Huntingdon close and benefiting from both fitted wardrobes.

#### Bedroom Two 3.4m (11'2) x 3.2m (10'6)

A second substantial double bedroom situated to the front of the house with fitted wardrobes and drawers.

#### Bedroom Three 2.5m (8'2) x 2.3m (7'7)

A large single bedroom, situated to the front of the property.

#### Bathroom 2.5m (8'2) x 2.1m (6'11)

Situated on the first floor this, fully tiled, modern, three piece family bathroom comes complete with an oversized shower over the bath, and a heated towel rail.

#### Garage 6.2m (20'4) x 2.4m (7'10)

A lengthy integral garage, with power and lighting, that can be accessed via a covered and secure passage way. With further space available on drive for several cars.