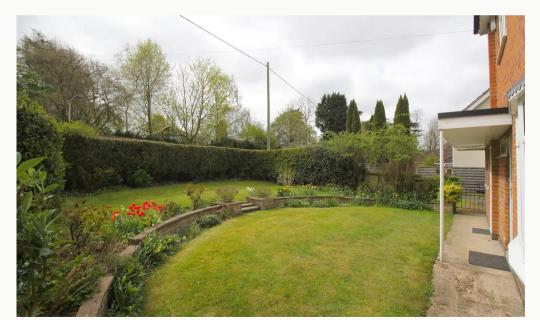

#### Garden

Well presented gardens to both the front and rear of the property. Part paved, part laid to lawn complete with mature borders. This can be maintained by the landlord at no additional cost.