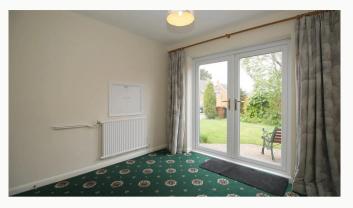

#### Dining room 2.9m (9'6) x 2.9m (9'6)

Accessed via the lounge, with convenient serving hatch from the kitchen, and patio doors affording views of the garden.