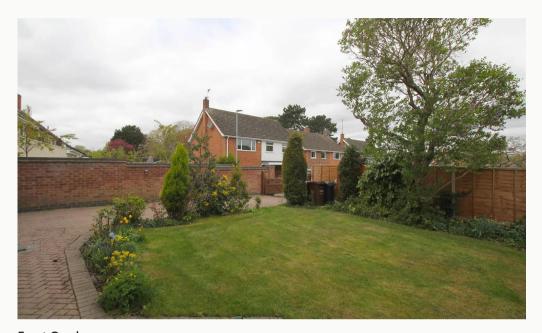

#### Garden

Well presented gardens to both the front and rear of the property. Part paved, part laid to lawn complete with mature borders. This can be maintained by the landlord at no additional cost.