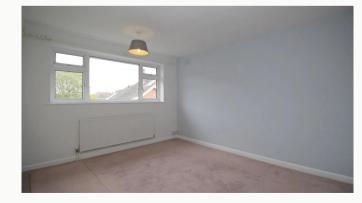

#### Bedroom Two 3.4m (11'2) x 3.2m (10'6)

A second substantial double bedroom situated to the front of the house with fitted wardrobes and drawers.

#### Bedroom Three 2.5m (8'2) x 2.3m (7'7)

A large single bedroom, situated to the front of the property.