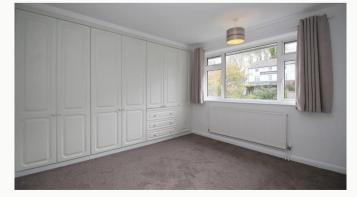

#### Bedroom Two 3.4m (11'2) x 3.2m (10'6)

A second substantial double bedroom situated to the front of the house with fitted wardrobes and drawers.