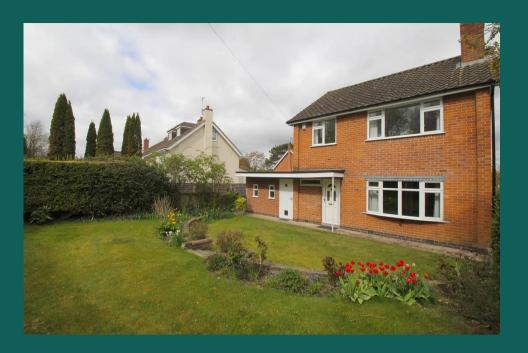

#### Garden

Well presented gardens to both the front and rear of the property. Part paved, part laid to lawn complete with mature borders. This can be maintained by the landlord at no additional cost.