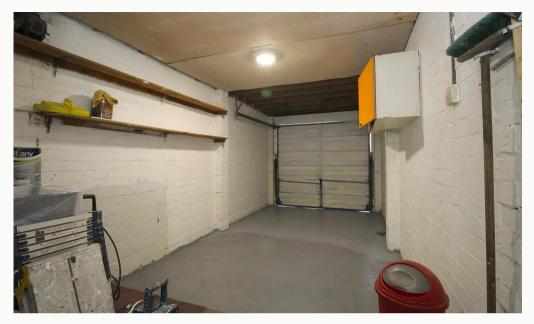

#### Garage 6.2m (20'4) x 2.4m (7'10)

A lengthy integral garage, with power and lighting, that can be accessed via a covered and secure passage way. With further space available on drive for several cars.

Lobby

Garage

Toilet Front Garden

Front Garden

Rear Garden R

Front Garden

Rear Garden

| Available       | Comes       | Bedrooms | Receptions | Bathrooms | Parking | Postcode |
|-----------------|-------------|----------|------------|-----------|---------|----------|
| From 21/04/2025 | Unfurnished | 3        | 2          | 1         | Garage  | LE12 5AG |
|                 |             |          |            |           |         |          |