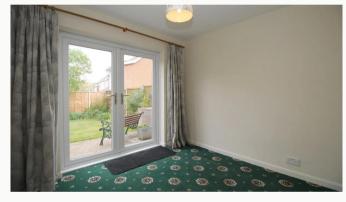

#### Dining room 2.9m (9'6) x 2.9m (9'6)

Accessed via the lounge, with convenient serving hatch from the kitchen, and patio doors affording views of the garden.