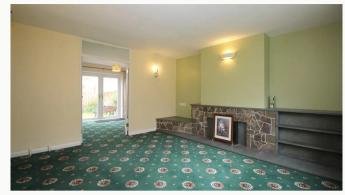

#### Lounge 4.7m (15'5) x 4m (13'1)

A spacious and light room with a bay window to the front, and ornamental fireplace. Opens to the dining room via a pair of French doors.

#### Dining room 2.9m (9'6) x 2.9m (9'6)

Accessed via the lounge, with convenient serving hatch from the kitchen, and patio doors affording views of the garden.