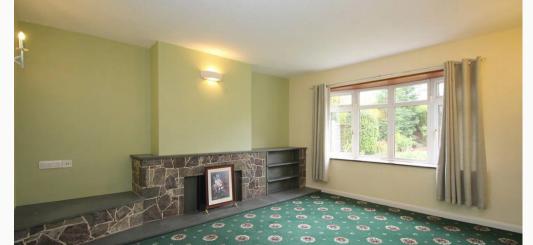

#### Lounge 4.7m (15'5) x 4m (13'1)

A spacious and light room with a bay window to the front, and ornamental fireplace. Opens to the dining room via a pair of French doors.