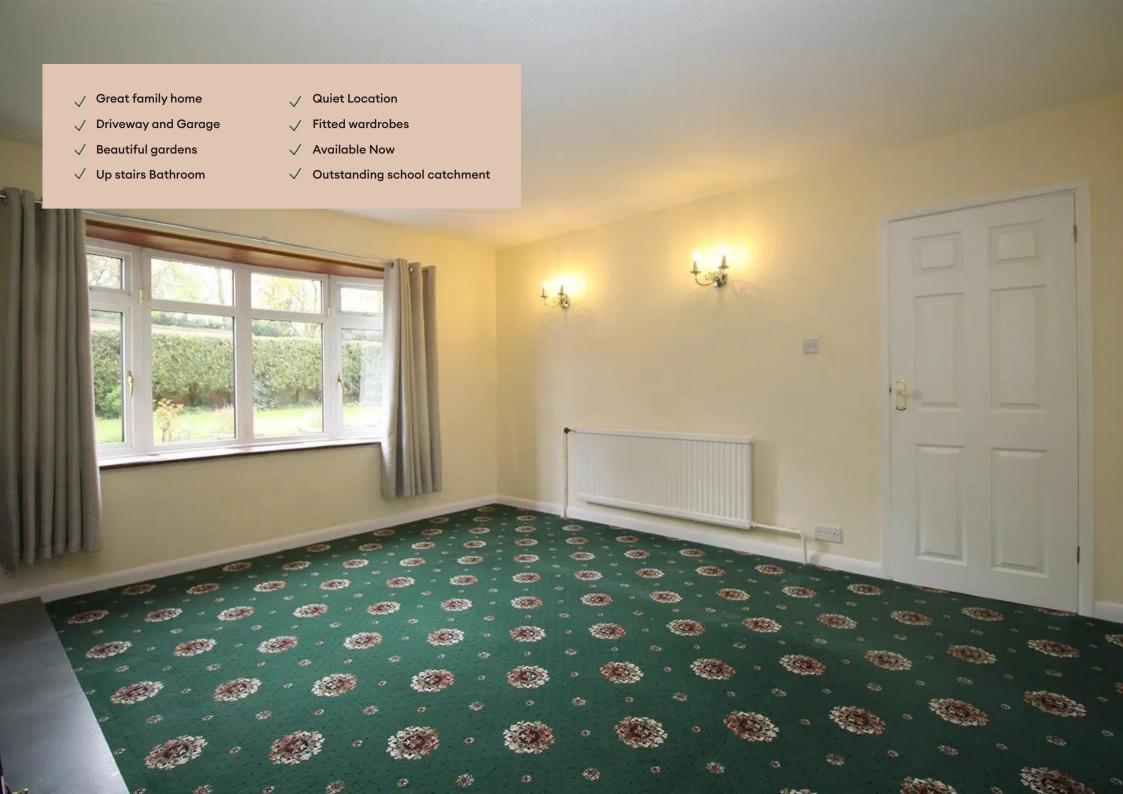

### Melton Road, Burton-On-The-Wolds

A well-positioned and beautifully presented, three-bedroom, detached family home situated on a quiet cul-de-sac. The property benefits from lounge and connecting diner both with views of the gardens; a smart kitchen, with access to the garage; and two downstairs toilets. To the first floor, it has three well-proportioned bedrooms and a large modern bathroom. This smart modern home is a great choice for families. Available now.

#### Lounge 4.7m (15'5) x 4m (13'1)

A spacious and light room with a bay window to the front, and ornamental fireplace. Opens to the dining room via a pair of French doors.