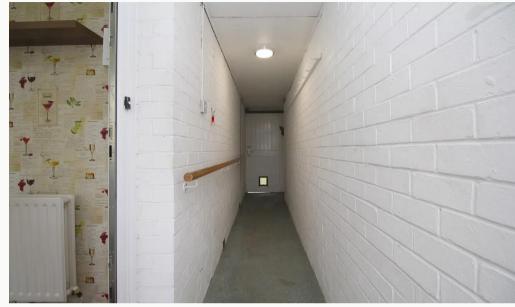

#### Garage 6.2m (20'4) x 2.4m (7'10)

A lengthy integral garage, with power and lighting, that can be accessed via a covered and secure passage way. With further space available on drive for several cars.

Lobby

Garage

Toilet Front Garden

Front Garden

Rear Garden R

Front Garden

Rear Garden

| Available       | Comes       | Bedrooms | Receptions | Bathrooms | Parking | Postcode |
|-----------------|-------------|----------|------------|-----------|---------|----------|
| From 21/04/2025 | Unfurnished | 3        | 2          | 1         | Garage  | LE12 5AG |
|                 |             |          |            |           |         |          |