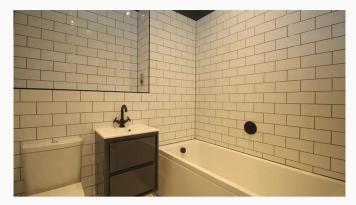

#### **Bathroom**

This beautiful four-piece bathroom comes complete with a separate shower, heated towel rail and shaving point. Classic, brick-bond tiling completes the look.