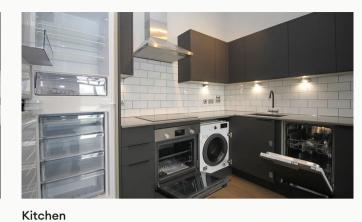

#### Kitchen

A contemporary kitchen in charcoal with matching worktop and brick-bond tiling. Hidden away behind the smart cabinets there are all the integrated appliances including a fridge-freezer, fan assisted oven, washer-dryer, easy-clean hob and a dishwasher. Open plan to the living area.