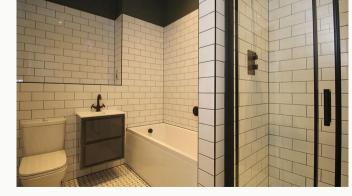

#### **Bathroom**

This beautiful four-piece bathroom comes complete with a separate shower, heated towel rail and shaving point. Classic, brick-bond tiling completes the look.