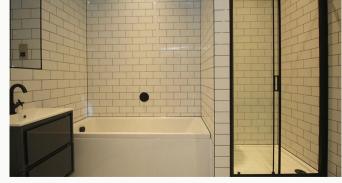

#### **Bathroom**

This beautiful four-piece bathroom comes complete with a separate shower, heated towel rail and shaving point. Classic, brick-bond tiling completes the look.