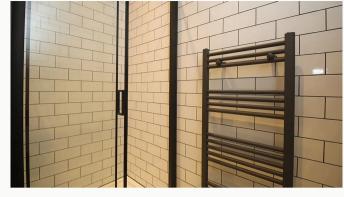

#### **Bathroom**

This beautiful four-piece bathroom comes complete with a separate shower, heated towel rail and shaving point. Classic, brick-bond tiling completes the look.