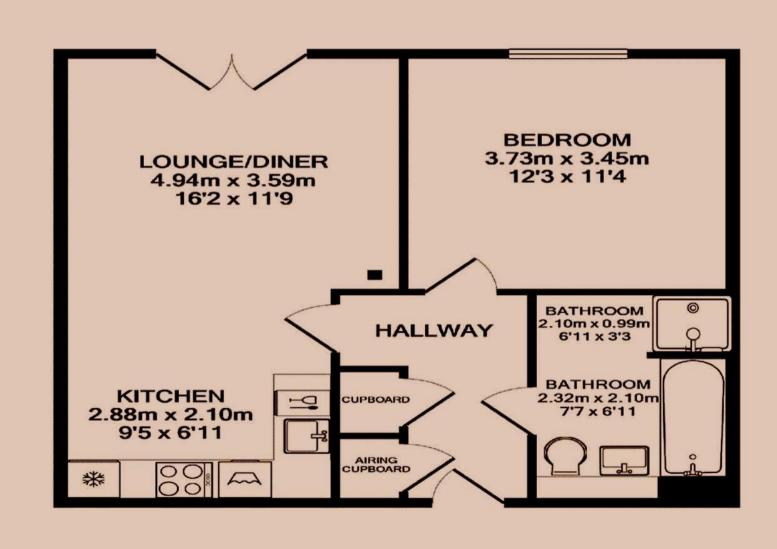

#### Lounge / Diner

Contemporary living and dining area that is open plan to the kitchen and runs the full depth of the apartment. Featured floor-to-ceiling window, USB equipped PowerPoints and underfloor heating.

#### Kitchen

A contemporary kitchen in charcoal with matching worktop and brick-bond tiling. Hidden away behind the smart cabinets there are all the integrated appliances including a fridge-freezer, fan assisted oven, washer-dryer, easy-clean hob and a dishwasher. Open plan to the living area.

#### **Bedroom**

Elegant and spacious bedroom with benefits of featured floor-to-ceiling window, USB equipped PowerPoints and underfloor heating.

#### **Bathroom**

This beautiful four-piece bathroom comes complete with a separate shower, heated towel rail and shaving point. Classic, brick-bond tiling completes the look.