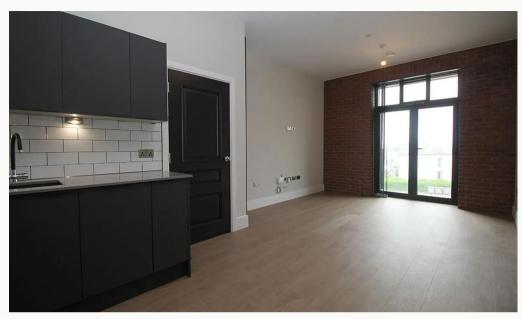

#### Kitchen

A contemporary kitchen in charcoal with matching worktop and brick-bond tiling. Hidden away behind the smart cabinets there are all the integrated appliances including a fridge-freezer, fan assisted oven, washer-dryer, easy-clean hob and a dishwasher. Open plan to the living area.