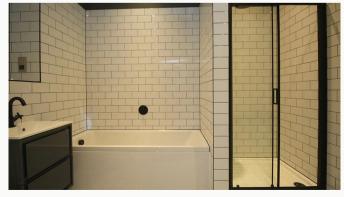

#### **Bathroom**

This beautiful four-piece bathroom comes complete with a separate shower, heated towel rail and shaving point. Classic, brick-bond tiling completes the look.