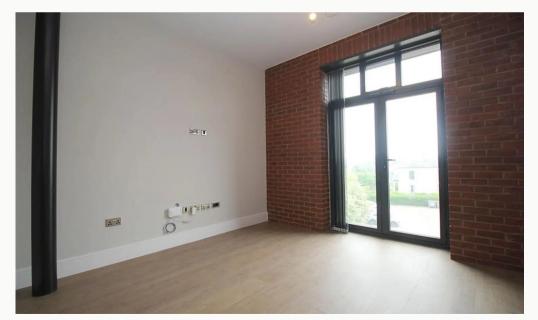

#### Lounge / Diner

Contemporary living and dining area that is open plan to the kitchen and runs the full depth of the apartment. Featured floor-to-ceiling window, USB equipped PowerPoints and underfloor heating.