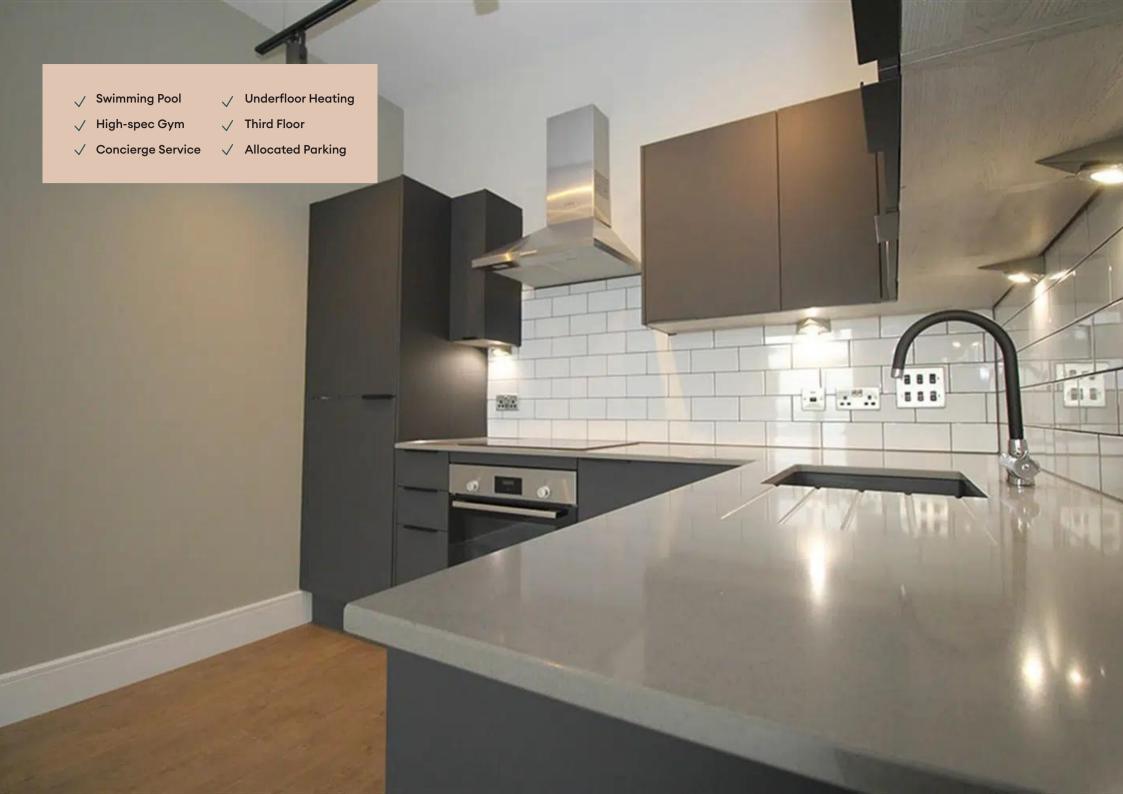

#### Kitchen

A contemporary kitchen in charcoal with matching worktop and brick-bond tiling. Hidden away behind the smart cabinets there are all the integrated appliances including a fridge-freezer, fan assisted oven, washer-dryer, easy-clean hob and a dishwasher. Open plan to the living area.