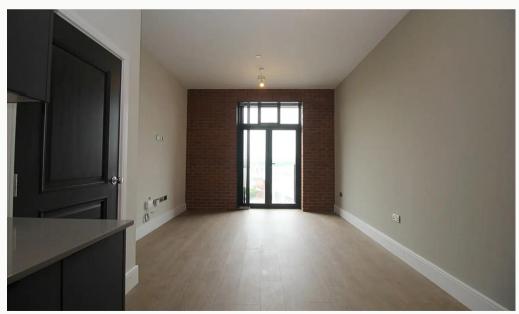

#### Lounge / Diner

Contemporary living and dining area that is open plan to the kitchen and runs the full depth of the apartment. Featured floor-to-ceiling window, USB equipped PowerPoints and underfloor heating.