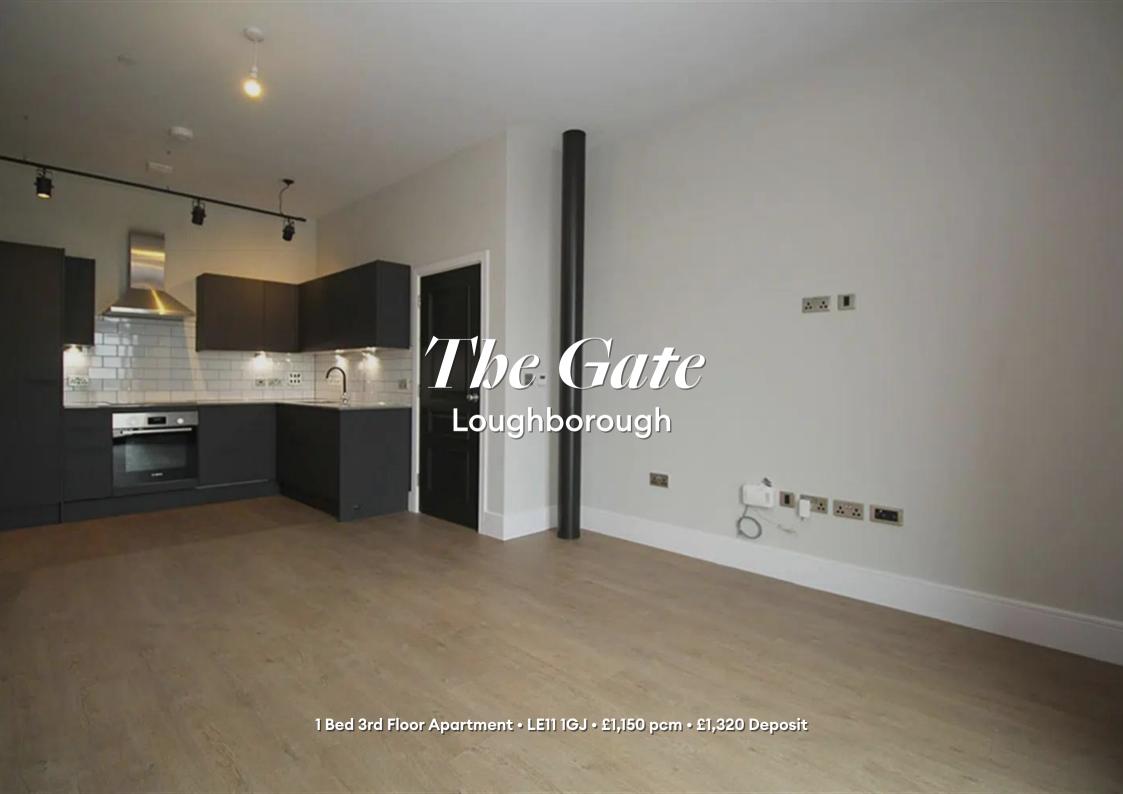

#### Lounge / Diner

Contemporary living and dining area that is open plan to the kitchen and runs the full depth of the apartment. Featured floor-to-ceiling window, USB equipped PowerPoints and underfloor heating.

#### Kitchen

A contemporary kitchen in charcoal with matching worktop and brick-bond tiling. Hidden away behind the smart cabinets there are all the integrated appliances including a fridge-freezer, fan assisted oven, washer-dryer, easy-clean hob and a dishwasher. Open plan to the living area.