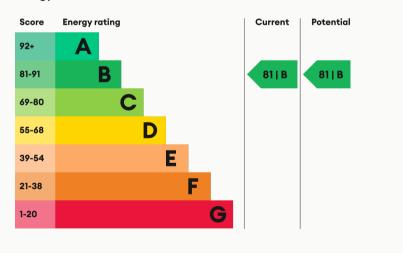

#### **Energy Performance**

Hallway

Entrance

Gym

The Mill

The Mill

| Available       | Comes       | Bedrooms | Receptions       | Bathrooms | Parking    | Postcode | i se      |
|-----------------|-------------|----------|------------------|-----------|------------|----------|-----------------------------------------------|
| From 03/05/2025 | Unfurnished | 1        | 1                | 1         | Allocated  | LE11 1FU | 国新派国<br>22月4月3日                               |
| _               |             |          |                  |           |            |          |                                               |
| Rent            | Deposit     | EPC      | Council Tax Band | ID        | Updated    |          | 2012 C 10 10 10 10 10 10 10 10 10 10 10 10 10 |
| £1,000 pcm      | £1,150      | 81   B   | В                | #8499     | 29/04/2025 |          | <b>国务税</b> 选。                                 |