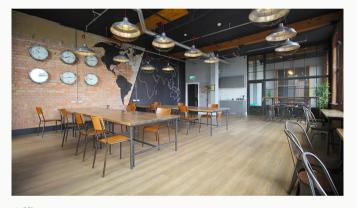

#### Lounge / Diner

An elegant living space, open to the kitchen. French doors open to a Juliet Balcony.

#### Kitchen

A contemporary kitchen in grey with matching worktop. Hidden away behind the smart cabinets there are all the integrated appliances you'II need including fridge freezer, dual ovens, washer-dryer, easy clean hob and a dishwasher. Open plan to the dining and living areas.