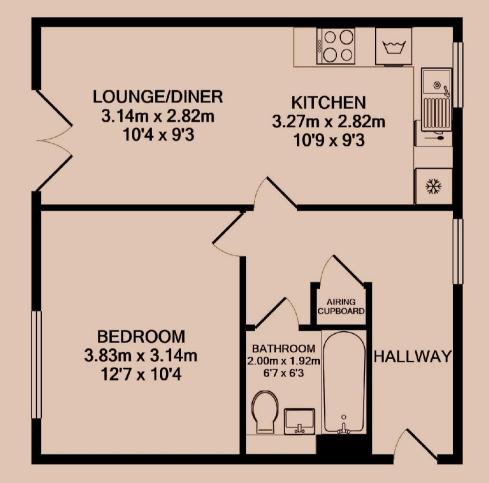

#### Lounge / Diner

An elegant living space, open to the kitchen. French doors open to a Juliet Balcony.

#### Kitchen

A contemporary kitchen in grey with matching worktop. Hidden away behind the smart cabinets there are all the integrated appliances you'II need including fridge freezer, dual ovens, washer-dryer, easy clean hob and a dishwasher. Open plan to the dining and living areas.

#### Bedroom

A sizeable double bedroom, with a large window and underfloor heating.

#### Bathroom

This beautiful three piece bathroom comes complete with a shower above the bath, heated towel rail, shaving point and underfloor heating. Classic, brick-bond tiling completes the look.