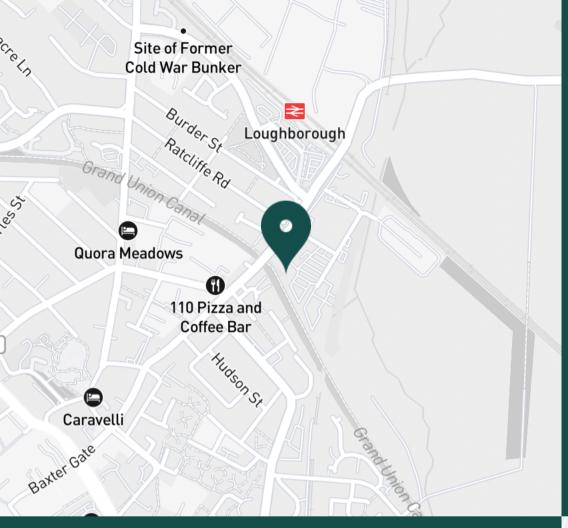

#### SUPERMARKETS

| Marks & Spencer               | 0.8 mi |
|-------------------------------|--------|
| Tesco Superstore Loughborough | 0.9 mi |
| Aldi Loughborough             | 1.1 mi |
| Lidl Loughborough             | 1.2 mi |
| Sainsburys Loughborough       | 1.3 mi |

#### **TRAIN STATIONS**

| Loughborough          | 0.4 mi  |
|-----------------------|---------|
| Barrow upon Soar      | 3.9 mi  |
| Sileby                | 6.1 mi  |
| Syston                | 10.1 mi |
| East Midlands Parkway | 10.6 mi |

#### **PRIMARY SCHOOLS**

| Rendell Primary School    |
|---------------------------|
| Cobden PS                 |
| Fairfield Preparatory Sch |
| St Marys Catholic PS      |
| Loughborough Grammar Sch  |

#### GYMS

| CrossFit Loughborough        | 0.6 mi |
|------------------------------|--------|
| PureGym Loughborough         | 0.8 mi |
| Anytime Fitness Loughborough | 0.9 mi |
| Dynamite Gym Ltd             | 0.9 mi |
| NPC Performance Centre       | 1.1 mi |

#### NURSERY SCHOOLS

| Cobden Childrens Centre  | 0.7 mi |
|--------------------------|--------|
| Babblebrooke Day Nursery | 0.8 mi |
| Lime Tree Nursery        | 0.9 mi |
| Small World Nursery      | 1.2 mi |
| Emmanuel PS              | 1.3 mi |

#### **HIGH SCHOOLS**

| Limehurst Academy         | 0.7 m |  |
|---------------------------|-------|--|
| Loughborough Grammar Sch  | 1.4 m |  |
| Our Lady's Convent Sch    | 1.4 m |  |
| Loughborough High Sch     | 1.4 m |  |
| RNIB College Loughborough | 1.6 m |  |