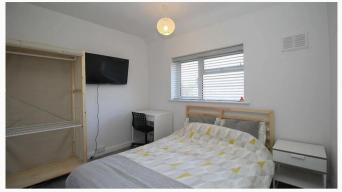

#### Four bedrooms

All of the bedrooms in this house are good sized double rooms fully furnished with double beds, side tables, desks, chairs, wardrobes and chests of draws. The rooms are neutrally decorated, all of which are double glazed and centrally heated. All new furniture, decor and door locks for 2020.