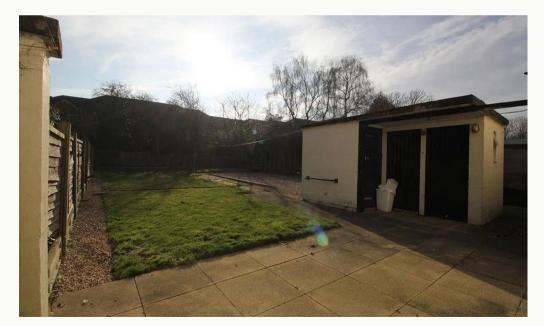

#### Garden

A great sized rear garden with patio. Great for BBQs in the summer. Convenient side access makes this a great place to secure bikes.

#### Parking

Huge driveway with parking spaces for at least four cars to the front of the property.