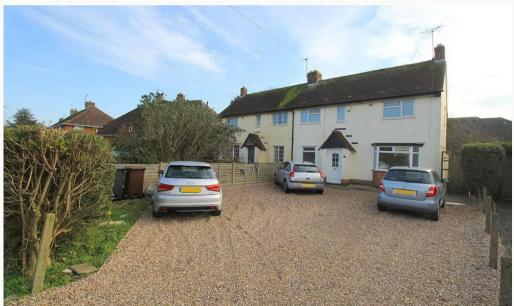

### Alan Moss Road, Loughborough

Located by the GOLDEN TRIANGLE, Fully FURNISHED to a HIGH standard. DRIVEWAY parking for FOUR cars. Side access to LARGE rear garden. Clean and Smart. Double glazed and centrally heated. Just along from the Uni and hospital. 2025 - 2026 Academic Year. Bills included.

#### Parking

Huge driveway with parking spaces for at least four cars to the front of the property.