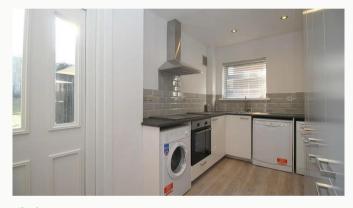

#### Kitchen 4.1m (13'5) x 2.4m (7'10)

A newly fitted, smart and well set out Kitchen. Gas hob, ample storage for each room and all the main appliances including washing machine and Dishwasher.