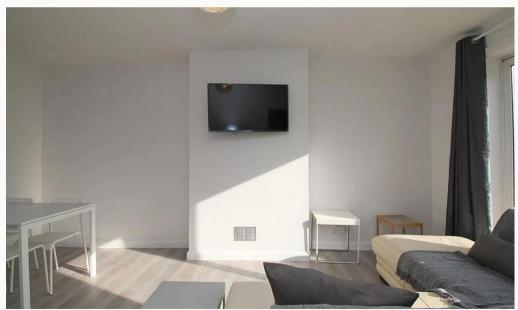

#### Lounge Diner 5.3m (17'5) x 3.4m (11'2)

The hub of the home, with smart LVT flooring and light decor. Comes as pictured with Wall mounted TV. Semi-open plan to the Kitchen keeps the home social. Patio doors to the rear garden.