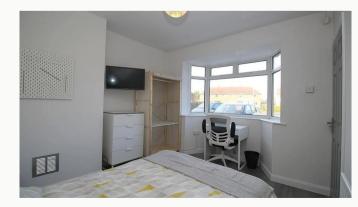

#### Four bedrooms

All of the bedrooms in this house are good sized double rooms fully furnished with double beds, side tables, desks, chairs, wardrobes and chests of draws. The rooms are neutrally decorated, all of which are double glazed and centrally heated. All new furniture, decor and door locks for 2020.