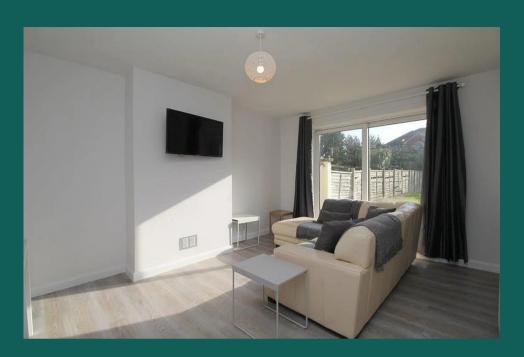

#### Lounge Diner 5.3m (17'5) x 3.4m (11'2)

The hub of the home, with smart LVT flooring and light decor. Comes as pictured with Wall mounted TV. Semi-open plan to the Kitchen keeps the home social. Patio doors to the rear garden.