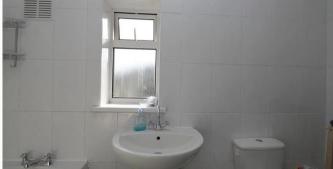

#### Bathroom 2.7m (8'10) x 1.8m (5'11)

Located on the first floor, with three piece suite including bath with electric shower. Fully tiled.