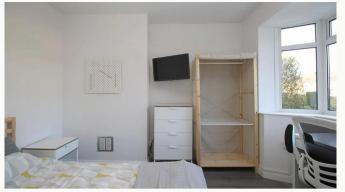

#### Four bedrooms

All of the bedrooms in this house are good sized double rooms fully furnished with double beds, side tables, desks, chairs, wardrobes and chests of draws. The rooms are neutrally decorated, all of which are double glazed and centrally heated. All new furniture, decor and door locks for 2020.