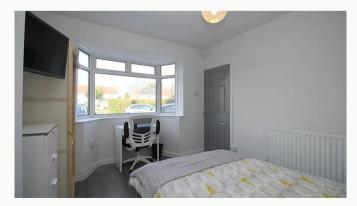

#### Four bedrooms

All of the bedrooms in this house are good sized double rooms fully furnished with double beds, side tables, desks, chairs, wardrobes and chests of draws. The rooms are neutrally decorated, all of which are double glazed and centrally heated. All new furniture, decor and door locks for 2020.