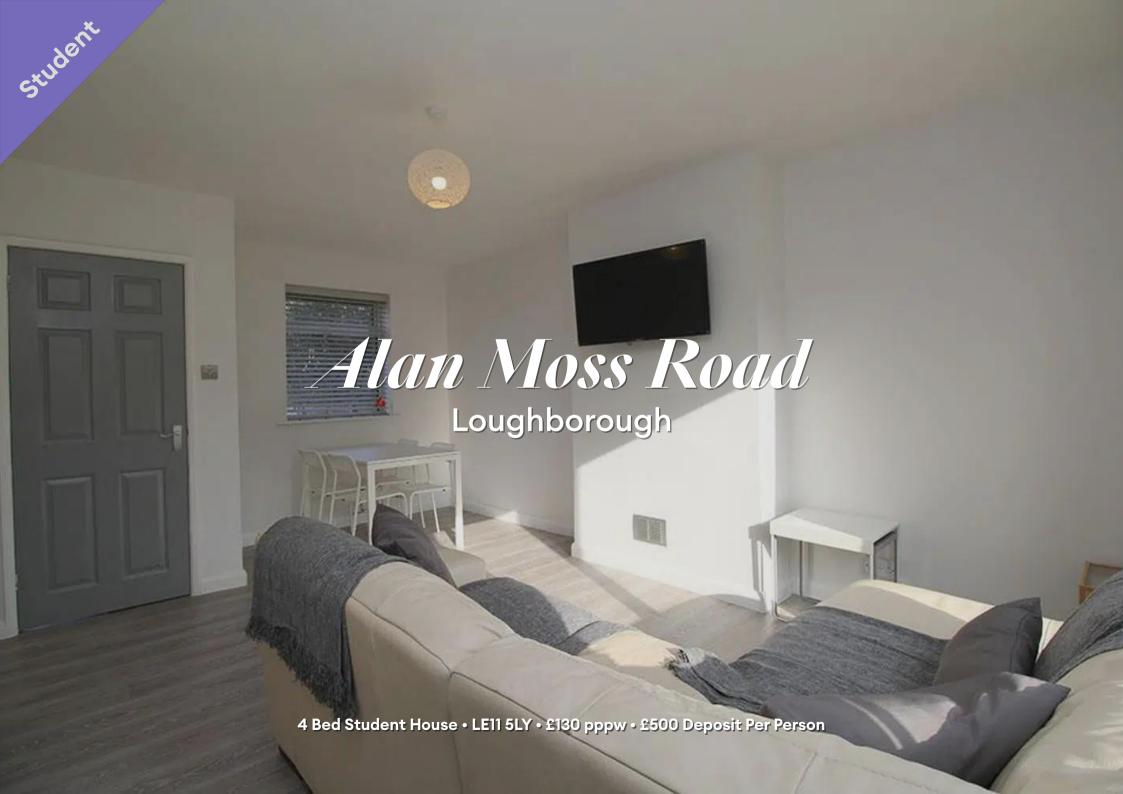

### Alan Moss Road, Loughborough

Located by the GOLDEN TRIANGLE, Fully FURNISHED to a HIGH standard. DRIVEWAY parking for FOUR cars. Side access to LARGE rear garden. Clean and Smart. Double glazed and centrally heated. Just along from the Uni and hospital. 2025 - 2026 Academic Year. Bills included.

#### Lounge Diner 5.3m (17'5) x 3.4m (11'2)

The hub of the home, with smart LVT flooring and light decor. Comes as pictured with Wall mounted TV. Semi-open plan to the Kitchen keeps the home social. Patio doors to the rear garden.