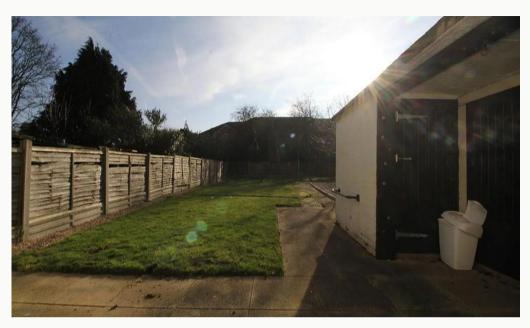

#### Garden

A great sized rear garden with patio. Great for BBQs in the summer. Convenient side access makes this a great place to secure bikes.