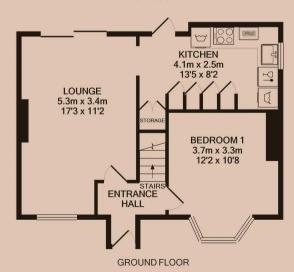

#### Lounge Diner 5.3m (17'5) x 3.4m (11'2)

The hub of the home, with smart LVT flooring and light decor. Comes as pictured with Wall mounted TV. Semi-open plan to the Kitchen keeps the home social. Patio doors to the rear garden.

#### Kitchen 4.1m (13'5) x 2.4m (7'10)

A newly fitted, smart and well set out Kitchen. Gas hob, ample storage for each room and all the main appliances including washing machine and Dishwasher.

#### Four bedrooms

All of the bedrooms in this house are good sized double rooms fully furnished with double beds, side tables, desks, chairs, wardrobes and chests of draws. The rooms are neutrally decorated, all of which are double glazed and centrally heated. All new furniture, decor and door locks for 2020.

#### Bathroom 2.7m (8'10) x 1.8m (5'11)

Located on the first floor, with three piece suite including bath with electric shower. Fully tiled.

#### Parking

Huge driveway with parking spaces for at least four cars to the front of the property.