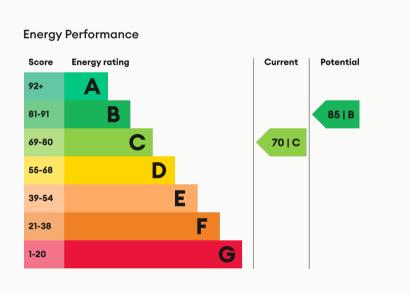

| Available       | Comes     | Bedrooms | Receptions       | Bathrooms | Parking    |
|-----------------|-----------|----------|------------------|-----------|------------|
| From 01/07/2025 | Furnished | 4        | 1                | 1         | Driveway   |
|                 |           |          |                  |           | ,          |
| Rent            | Deposit   | EPC      | Council Tax Band | ID        | Updated    |
| £130 pppw       | £2,000    | 70   C   | В                | #857      | 12/03/2025 |
|                 |           |          |                  |           |            |