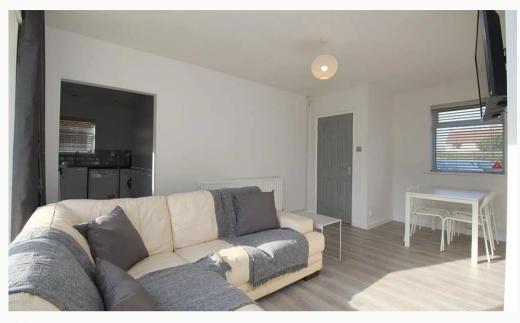

#### Lounge Diner 5.3m (17'5) x 3.4m (11'2)

The hub of the home, with smart LVT flooring and light decor. Comes as pictured with Wall mounted TV. Semi-open plan to the Kitchen keeps the home social. Patio doors to the rear garden.

#### Kitchen 4.1m (13'5) x 2.4m (7'10)

A newly fitted, smart and well set out Kitchen. Gas hob, ample storage for each room and all the main appliances including washing machine and Dishwasher.