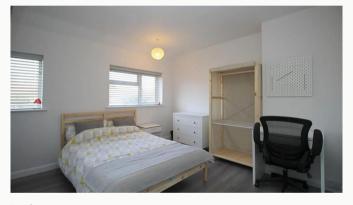

#### Four bedrooms

All of the bedrooms in this house are good sized double rooms fully furnished with double beds, side tables, desks, chairs, wardrobes and chests of draws. The rooms are neutrally decorated, all of which are double glazed and centrally heated. All new furniture, decor and door locks for 2020.