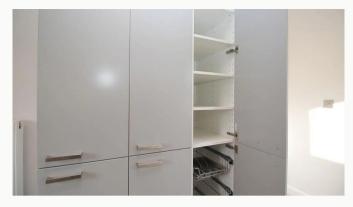

#### Four bedrooms

All of the bedrooms in this house are good sized double rooms fully furnished with double beds, side tables, desks, chairs, wardrobes and chests of draws. The rooms are neutrally decorated, all of which are double glazed and centrally heated. All new furniture, decor and door locks for 2020.