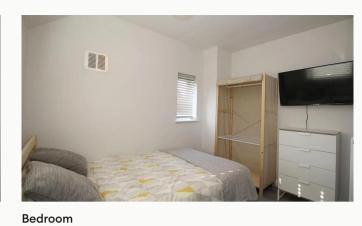

#### Four bedrooms

All of the bedrooms in this house are good sized double rooms fully furnished with double beds, side tables, desks, chairs, wardrobes and chests of draws. The rooms are neutrally decorated, all of which are double glazed and centrally heated. All new furniture, decor and door locks for 2020.