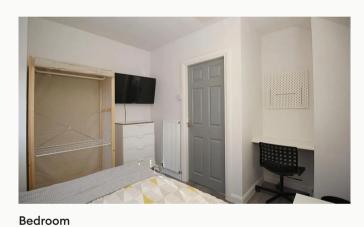

#### Four bedrooms

All of the bedrooms in this house are good sized double rooms fully furnished with double beds, side tables, desks, chairs, wardrobes and chests of draws. The rooms are neutrally decorated, all of which are double glazed and centrally heated. All new furniture, decor and door locks for 2020.

Bedroom

Bedroom

Bedroom

Bedroom

Bedroom

Bedroom

Bedroom

Bedroom Be

Bedroom

Bedroom

Bedroom

Bathroom Bathroom

Bathroom

Locks

Parking Garden

Garden