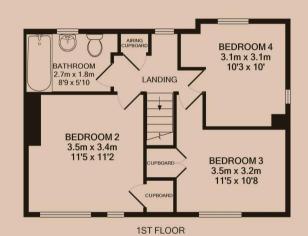

#### Four bedrooms

All of the bedrooms in this house are good sized double rooms fully furnished with double beds, side tables, desks, chairs, wardrobes and chests of draws. The rooms are neutrally decorated, all of which are double glazed and centrally heated. All new furniture, decor and door locks for 2020.

#### Bathroom 2.7m (8'10) x 1.8m (5'11)

Located on the first floor, with three piece suite including bath with electric shower. Fully tiled.