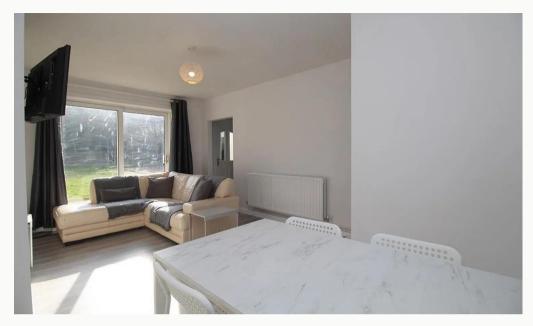

#### Lounge Diner 5.3m (17'5) x 3.4m (11'2)

The hub of the home, with smart LVT flooring and light decor. Comes as pictured with Wall mounted TV. Semi-open plan to the Kitchen keeps the home social. Patio doors to the rear garden.