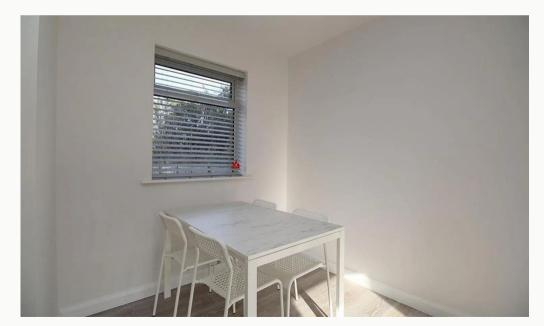

#### Lounge Diner 5.3m (17'5) x 3.4m (11'2)

The hub of the home, with smart LVT flooring and light decor. Comes as pictured with Wall mounted TV. Semi-open plan to the Kitchen keeps the home social. Patio doors to the rear garden.

#### Kitchen 4.1m (13'5) x 2.4m (7'10)

A newly fitted, smart and well set out Kitchen. Gas hob, ample storage for each room and all the main appliances including washing machine and Dishwasher.