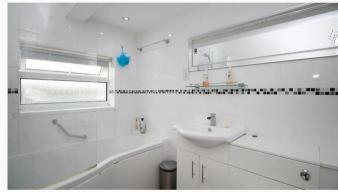

### Bathroom

Contemporary three piece shower room complete with electric shower, fully tiled. There is also a further bathroom upstairs.