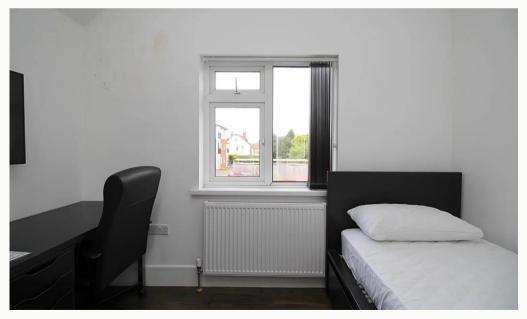

### The Bedroom

The bedroom available comes fully furnished with bed, 42 inch 4K TV, Freeview, wardrobe, desk, chair and chests of draws. Plenty of power points, double glazed and centrally heated.