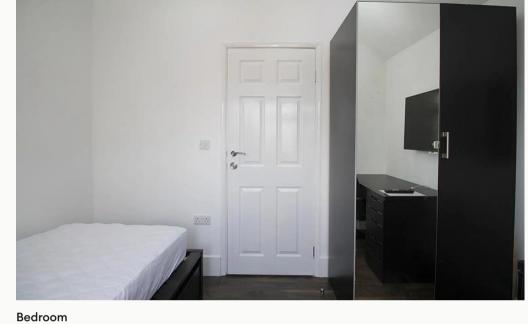

### The Bedroom

The bedroom available comes fully furnished with bed, 42 inch 4K TV, Freeview, wardrobe, desk, chair and chests of draws. Plenty of power points, double glazed and centrally heated.