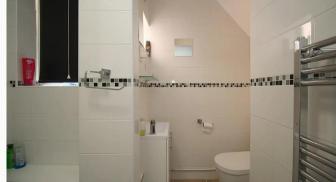

### Bathroom

Contemporary three piece shower room complete with electric shower, fully tiled. There is also a further bathroom upstairs.