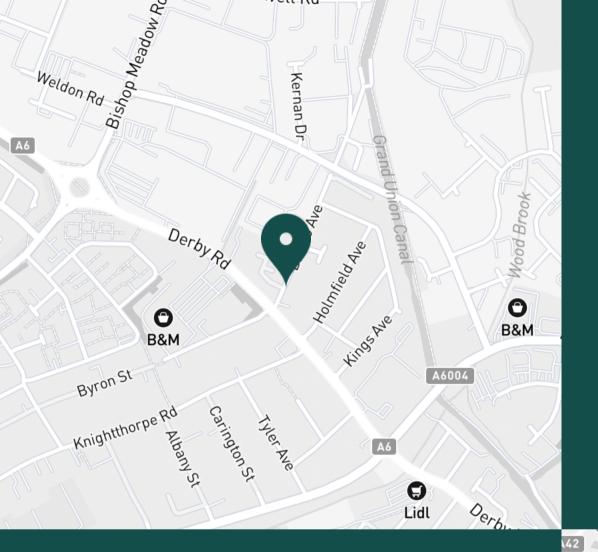

room

Contemporary three piece shower room complete with electric shower, fully tiled. There is also a further bathroom upstairs.

### **Parking**

Driveway parking for up to three cars. On street parking is also available with a permit.

### Garden

Private and low maintenance rear garden with patio and a bike stand to the side of the house. Great for BBQs in the summer.

### Heating

Gas fired central heating.

### Glazing

Modern, good quality, uPVC double glazing.

We aim to make our particulars both accurate and reliable. However they are not guaranteed; nor do they form part of an offer or contract. If you require clarification on any points then please contact us, especially if you are traveling some distance to view. All measurements are to widest point.





Bedroom





Bedroom



| SUPERMARKETS                  |         | GYMS                         |        |
|-------------------------------|---------|------------------------------|--------|
| Lidl Loughborough             | 0.4 mi  | Anytime Fitness Loughborough | 0.7 mi |
| Aldi Loughborough             | 0.6 mi  | PureGym Loughborough         | 0.8 mi |
| Co-op Food Knightthorpe Rd    | 0.7 mi  | CrossFit Loughborough        | 1.1 mi |
| Tesco Superstore Loughborough | 0.7 mi  | Dynamite Gym Ltd             | 1.3 mi |
| Morrisons Loughborough        | 1.0 mi  | Loughborough University Pool | 1.3 mi |
| TRAIN STATIONS                |         | NURSERY SCHOOLS              |        |
| Loughborough                  | 1.4 mi  | Robert Bakewell Playgroup    | 0.5 mi |
| Barrow upon Soar              | 4.6 mi