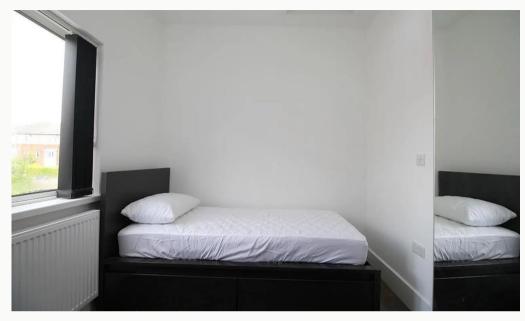

### The Bedroom

The bedroom available comes fully furnished with bed, 42 inch 4K TV, Freeview, wardrobe, desk, chair and chests of draws. Plenty of power points, double glazed and centrally heated.