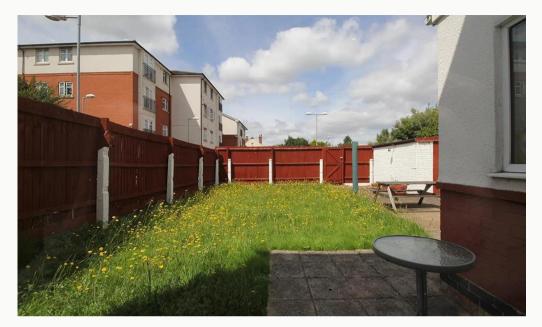

### Garden

Private and low maintenance rear garden with patio and a bike stand to the side of the house. Great for BBQs in the summer.