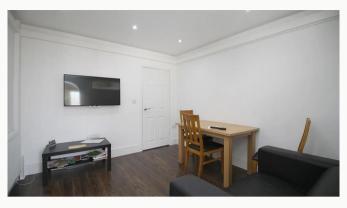

### Lounge and Diner

The hub of the home with smart wood flooring, modern decor and large 4K flat screen TV. Open plan to the Kitchen keeps the home social. Doors to the garden.