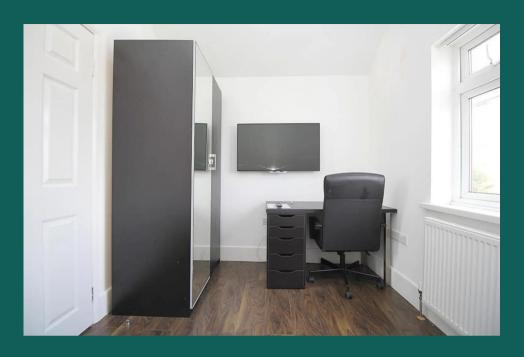

### The Bedroom

The bedroom available comes fully furnished with bed, 42 inch 4K TV, Freeview, wardrobe, desk, chair and chests of draws. Plenty of power points, double glazed and centrally heated.