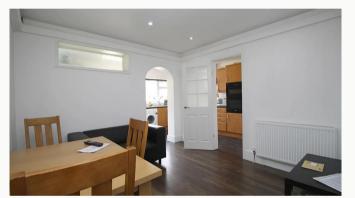

### Lounge and Diner

The hub of the home with smart wood flooring, modern decor and large 4K flat screen TV. Open plan to the Kitchen keeps the home social. Doors to the garden.