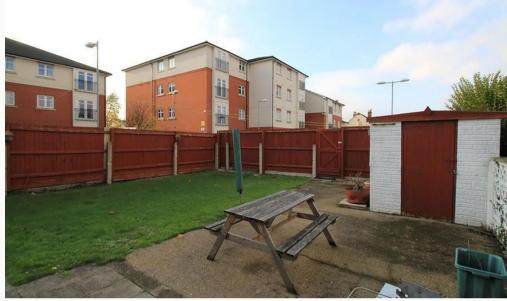

### Garden

Private and low maintenance rear garden with patio and a bike stand to the side of the house. Great for BBQs in the summer.