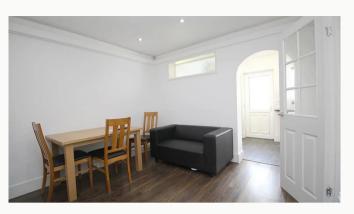

### Lounge and Diner

The hub of the home with smart wood flooring, modern decor and large 4K flat screen TV. Open plan to the Kitchen keeps the home social. Doors to the garden.