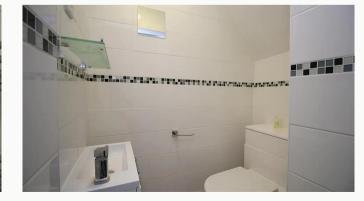

### Bathroom

Contemporary three piece shower room complete with electric shower, fully tiled. There is also a further bathroom upstairs.