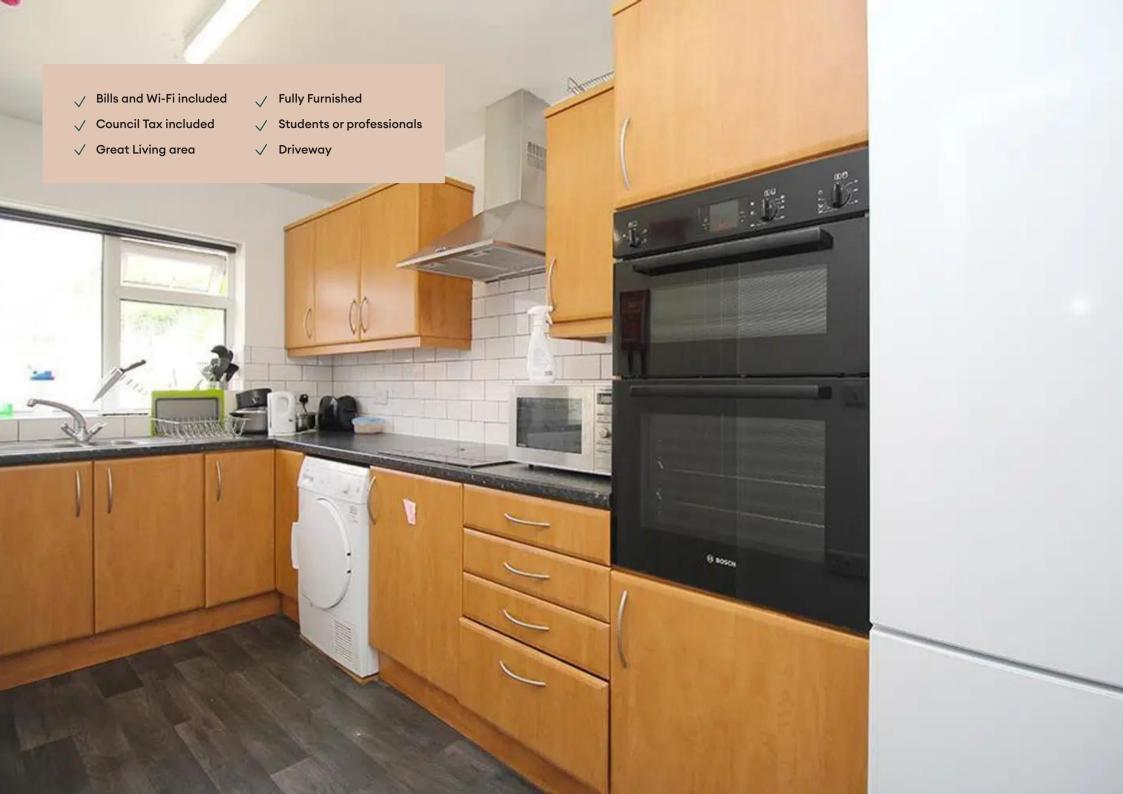

### Kitchen

A stunning gloss white kitchen open plan to the lounge and TV area. All the kitchen appliances you need are included. Access to the garden.

## Brisco Avenue, Loughborough

Contemporary BEDROOM in a shared house with 4K TV. STYLISH kitchen, maintained GARDEN. OPEN PLAN kitchen diner. Fully FURNISHED to a high standard. DRIVEWAY parking. All the kitchen APPLIANCES included. BILLS and WIFI included. Just a short walk to the town.