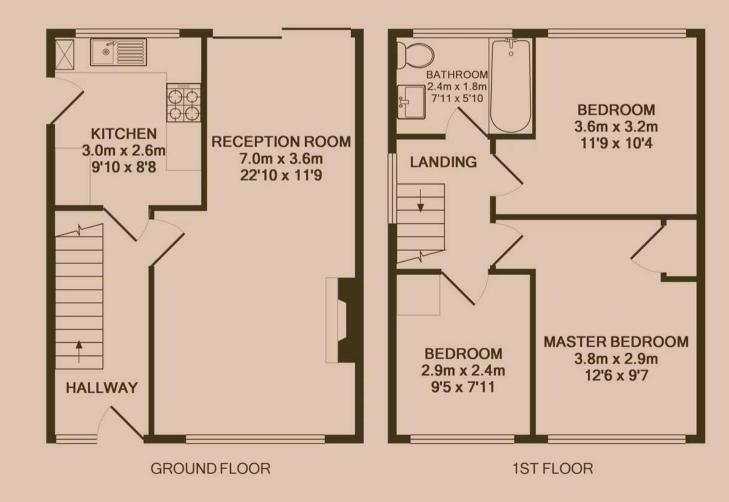

#### Lounge 4m (13'1) x 3.6m (11'10)

A contemporary decorated, spacious and light living room. Open plan to the dining room.

#### Dining room 3m (9'10) x 2.8m (9'2)

Open plan to the lounge with glazed patio doors affording views of the garden.

#### Kitchen 3m (9'10) x 2.6m (8'6)

A well set out modern gloss white kitchen with contrasting worktop and tiled splashback. Comes with all the Gas hob and electric fan assisted oven. Tiled flooring and access to the garden.

#### Master Bedroom 3.8m (12'6) x 2.9m (9'6)

A large double bedroom overlooking the front of the property.

#### Bedroom Two 3.6m (11'10) x 3.2m (10'6)

A well proportioned double bedroom overlooking the rear garden.

#### Bedroom Three 2.9m (9'6) x 2.4m (7'10)

A single bedroom with storage over the stairs.

#### Bathroom 2.4m (7'10) x 1.8m (5'11)

Situated on the first floor this, fully tiled, three piece family bathroom comes complete with a shower over the bath.