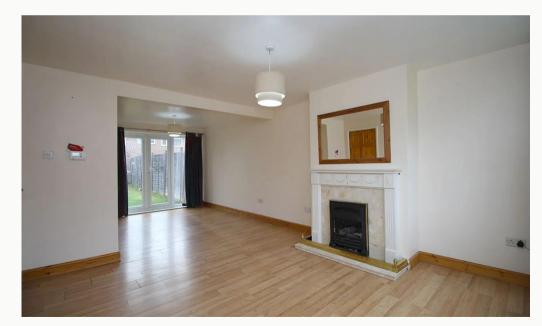

#### Lounge 4m (13'1) x 3.6m (11'10)

A contemporary decorated, spacious and light living room. Open plan to the dining room.

#### Dining room 3m (9'10) x 2.8m (9'2)

Open plan to the lounge with glazed patio doors affording views of the garden.

#### Bathroom 2.4m (7'10) x 1.8m (5'11)

Situated on the first floor this, fully tiled, three piece family bathroom comes complete with a shower over the bath.