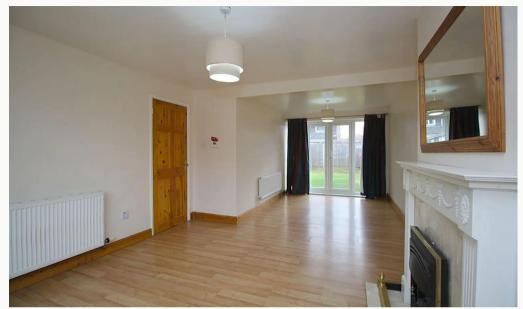

#### Lounge 4m (13'1) x 3.6m (11'10)

A contemporary decorated, spacious and light living room. Open plan to the dining room.

#### Dining room 3m (9'10) x 2.8m (9'2)

Open plan to the lounge with glazed patio doors affording views of the garden.