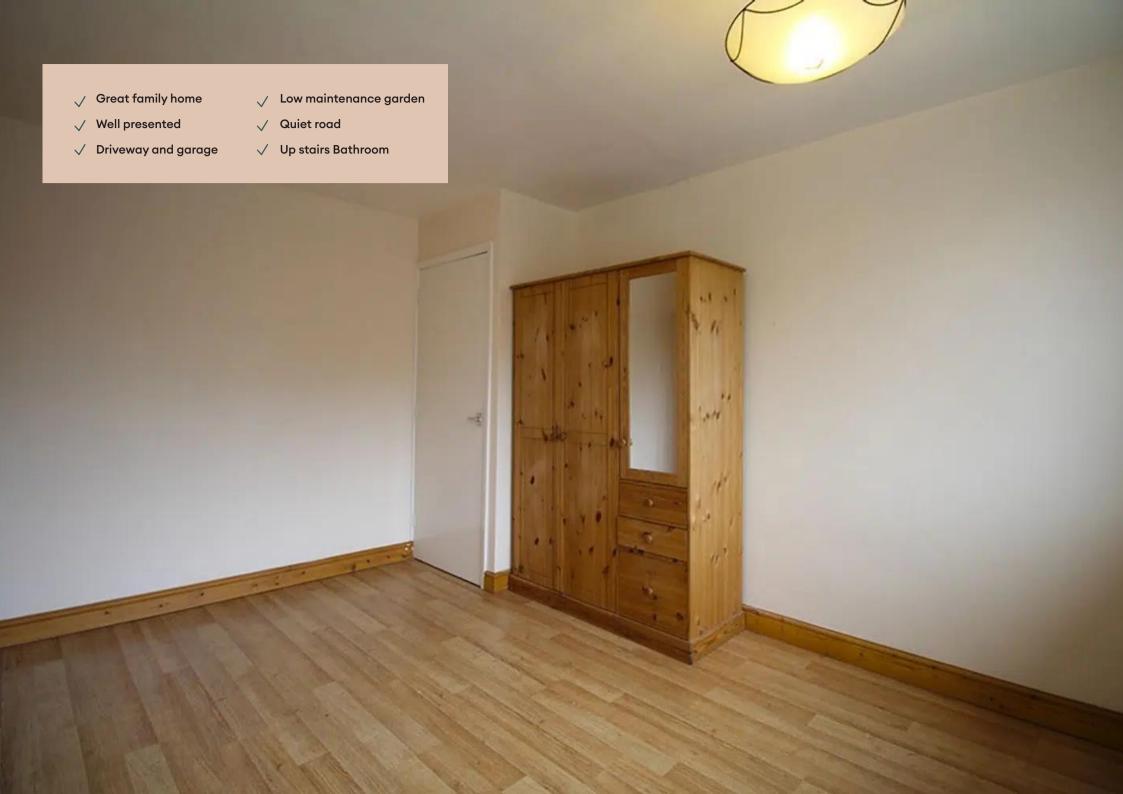

#### Master Bedroom 3.8m (12'6) x 2.9m (9'6)

A large double bedroom overlooking the front of the property.

#### Bedroom Two 3.6m (11'10) x 3.2m (10'6)

A well proportioned double bedroom overlooking the rear garden.

#### Bedroom Three 2.9m (9'6) x 2.4m (7'10)

A single bedroom with storage over the stairs.