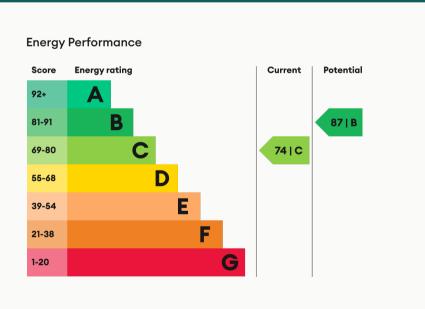

### Braddon Road, Loughborough

A lovely three bedroom semi-detached home situated on this quiet and popular road. The property benefits from an open plan lounge and diner affording views of the gated garden. It has three bedrooms and a smart modern kitchen. This smart modern home is a great choice for families.

#### Lounge 4m (13'1) x 3.6m (11'10)

A contemporary decorated, spacious and light living room. Open plan to the dining room.

#### Dining room 3m (9'10) x 2.8m (9'2)

Open plan to the lounge with glazed patio doors affording views of the garden.

#### Kitchen 3m (9'10) x 2.6m (8'6)

A well set out modern gloss white kitchen with contrasting worktop and tiled splashback. Comes with all the Gas hob and electric fan assisted oven. Tiled flooring and access to the garden.

#### Mas