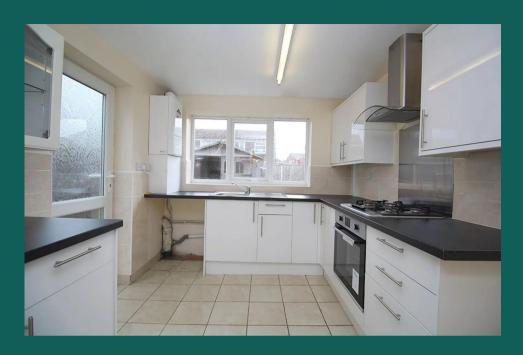

#### Kitchen 3m (9'10) x 2.6m (8'6)

A well set out modern gloss white kitchen with contrasting worktop and tiled splashback. Comes with all the Gas hob and electric fan assisted oven. Tiled flooring and access to the garden.