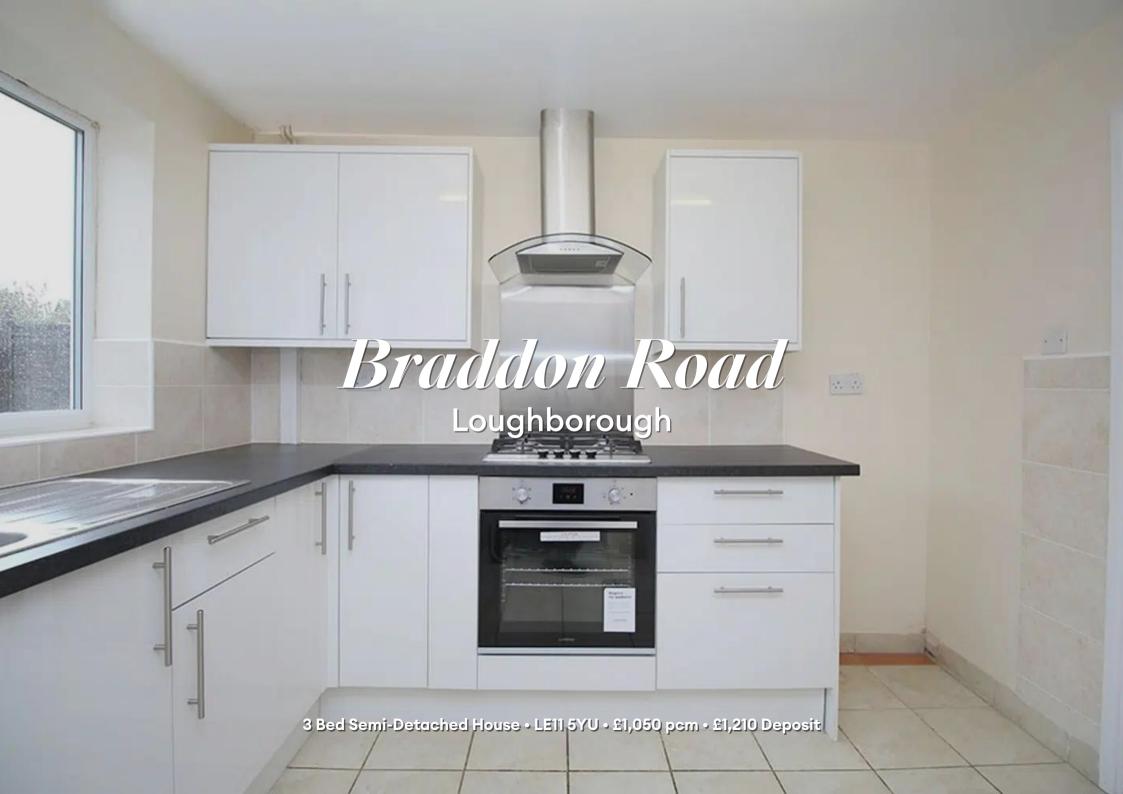

#### Kitchen 3m (9'10) x 2.6m (8'6)

A well set out modern gloss white kitchen with contrasting worktop and tiled splashback. Comes with all the Gas hob and electric fan assisted oven. Tiled flooring and access to the garden.