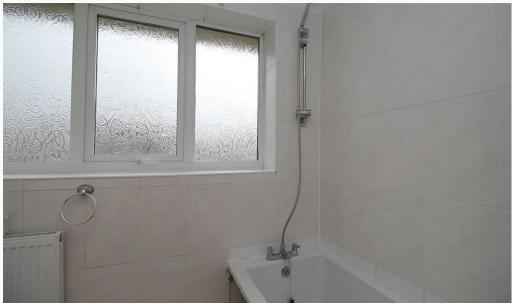

#### Bathroom 2.4m (7'10) x 1.8m (5'11)

Situated on the first floor this, fully tiled, three piece family bathroom comes complete with a shower over the bath.