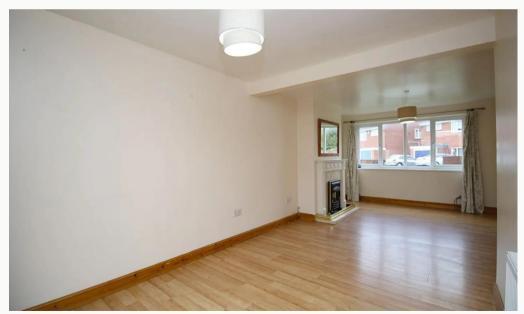

#### Lounge 4m (13'1) x 3.6m (11'10)

A contemporary decorated, spacious and light living room. Open plan to the dining room.

#### Dining room 3m (9'10) x 2.8m (9'2)

Open plan to the lounge with glazed patio doors affording views of the garden.