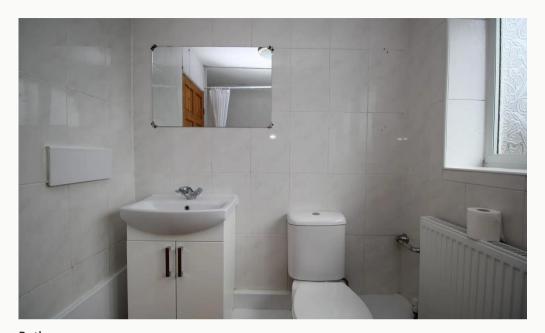

#### Bathroom 2.4m (7'10) x 1.8m (5'11)

Situated on the first floor this, fully tiled, three piece family bathroom comes complete with a shower over the bath.