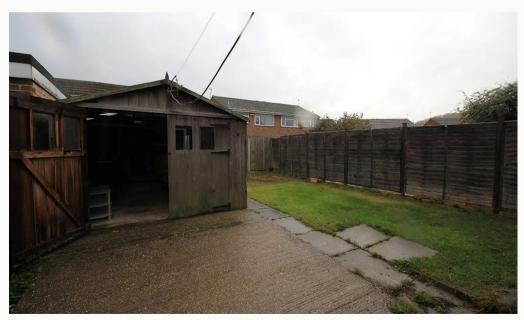

#### Garden

A well presented and gated rear garden. Part paved with the rest laid to lawn.

#### Parking

Parking on drive for several cars, with further parking available on road, without restriction. There is also a single garage.