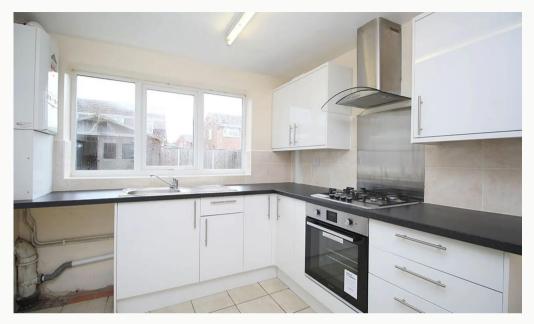

#### Kitchen 3m (9'10) x 2.6m (8'6)

A well set out modern gloss white kitchen with contrasting worktop and tiled splashback. Comes with all the Gas hob and electric fan assisted oven. Tiled flooring and access to the garden.