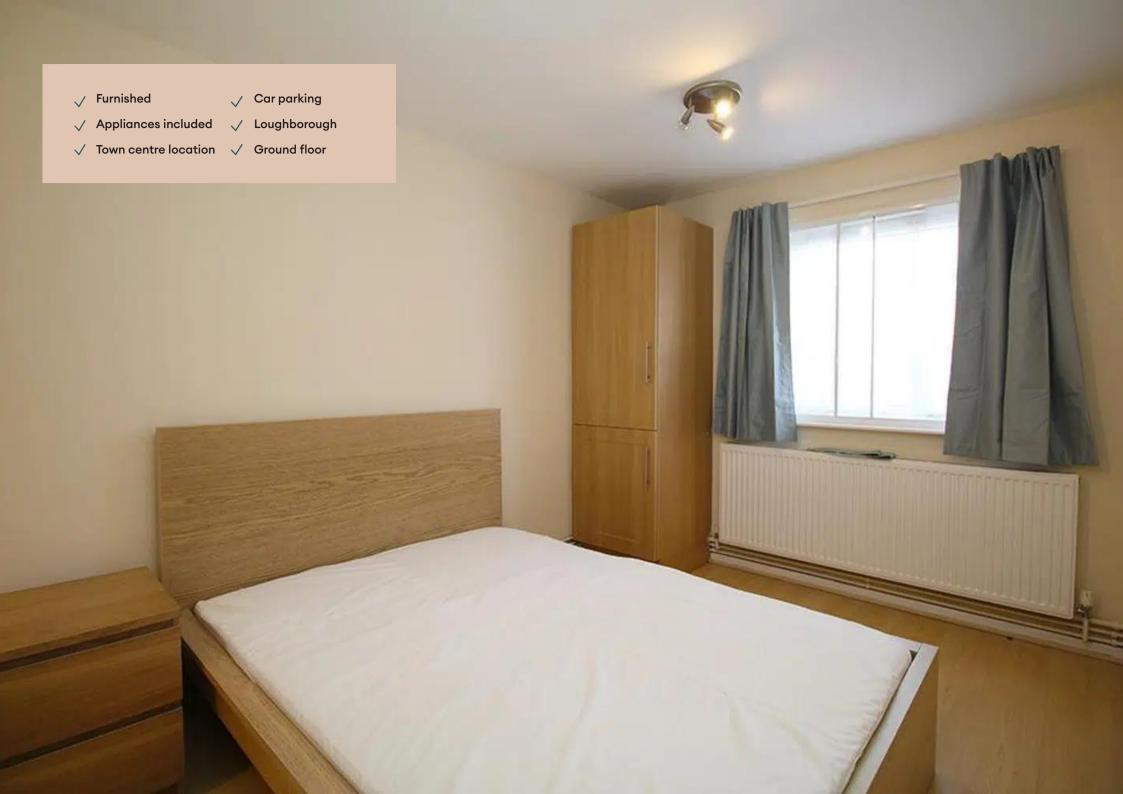

#### Bedroom 4.1m (13'5) x 2.57m (8'5)

A smart double bedroom situated to the rear of property with fitted wardrobes. Includes all the furniture pictured.