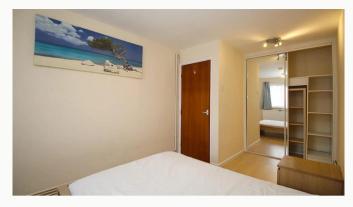

#### Bedroom 4.1m (13'5) x 2.57m (8'5)

A smart double bedroom situated to the rear of property with fitted wardrobes. Includes all the furniture pictured.