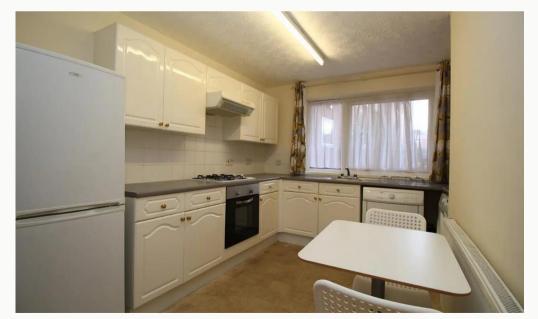

#### Kitchen 3.28m (10'9) x 3.04m (10')

Includes Washing machine, tumble dryer, fridge freezer, breakfast,table, sink, and electric oven and gas hob. Open plan to the living room.