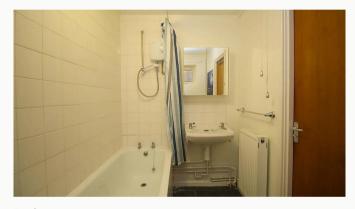

#### Bathroom 2.48m (8'2) x 1.6m (5'3)

Three piece bathroom suite with electric shower over the bath.