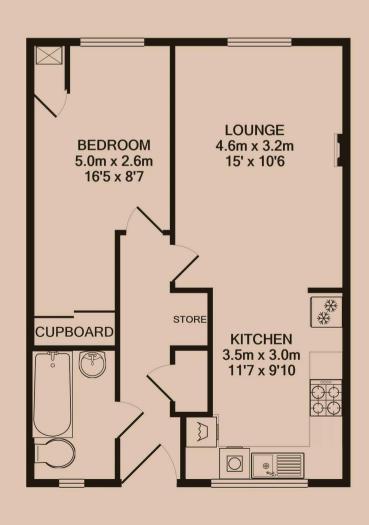

#### Living Room 4.5m (14'9) x 3.22m (10'7)

A combination of the light decor and windows at either end keep this room bright and welcoming. Includes most of the furniture pictured. Open to the Kitchen.

#### Kitchen 3.28m (10'9) x 3.04m (10')

Includes Washing machine, tumble dryer, fridge freezer, breakfast,table, sink, and electric oven and gas hob. Open plan to the living room.

#### Bedroom 4.1m (13'5) x 2.57m (8'5)

A smart double bedroom situated to the rear of property with fitted wardrobes. Includes all the furniture pictured.

#### Bathroom 2.48m (8'2) x 1.6m (5'3)

Three piece bathroom suite with electric shower over the bath.