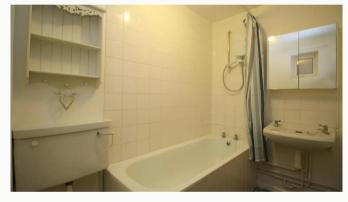

#### Bathroom 2.48m (8'2) x 1.6m (5'3)

Three piece bathroom suite with electric shower over the bath.