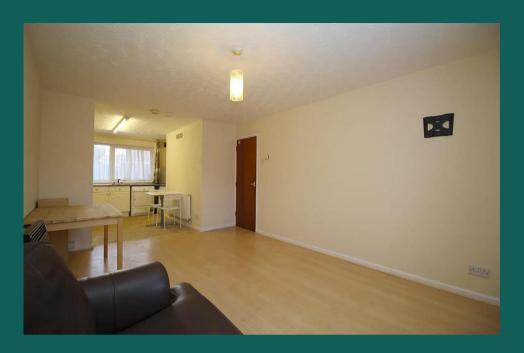

#### Living Room 4.5m (14'9) x 3.22m (10'7)

A combination of the light decor and windows at either end keep this room bright and welcoming. Includes most of the furniture pictured. Open to the Kitchen.

#### Kitchen 3.28m (10'9) x 3.04m (10')

Includes Washing machine, tumble dryer, fridge freezer, breakfast,table, sink, and electric oven and gas hob. Open plan to the living room.