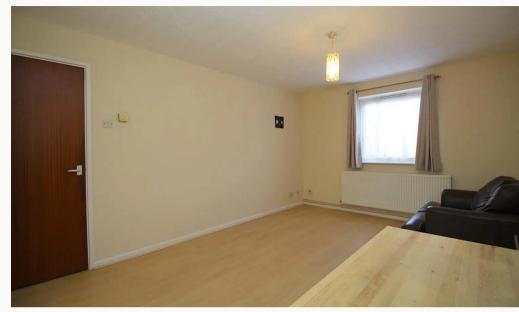

#### Living Room 4.5m (14'9) x 3.22m (10'7)

A combination of the light decor and windows at either end keep this room bright and welcoming. Includes most of the furniture pictured. Open to the Kitchen.