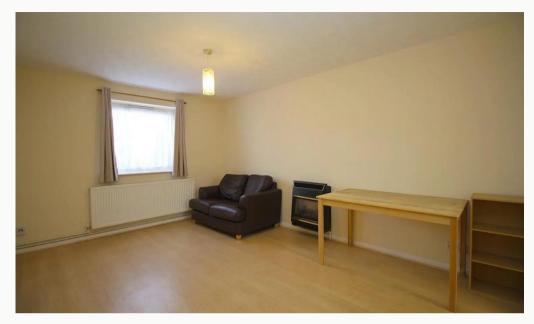

#### Living Room 4.5m (14'9) x 3.22m (10'7)

A combination of the light decor and windows at either end keep this room bright and welcoming. Includes most of the furniture pictured. Open to the Kitchen.