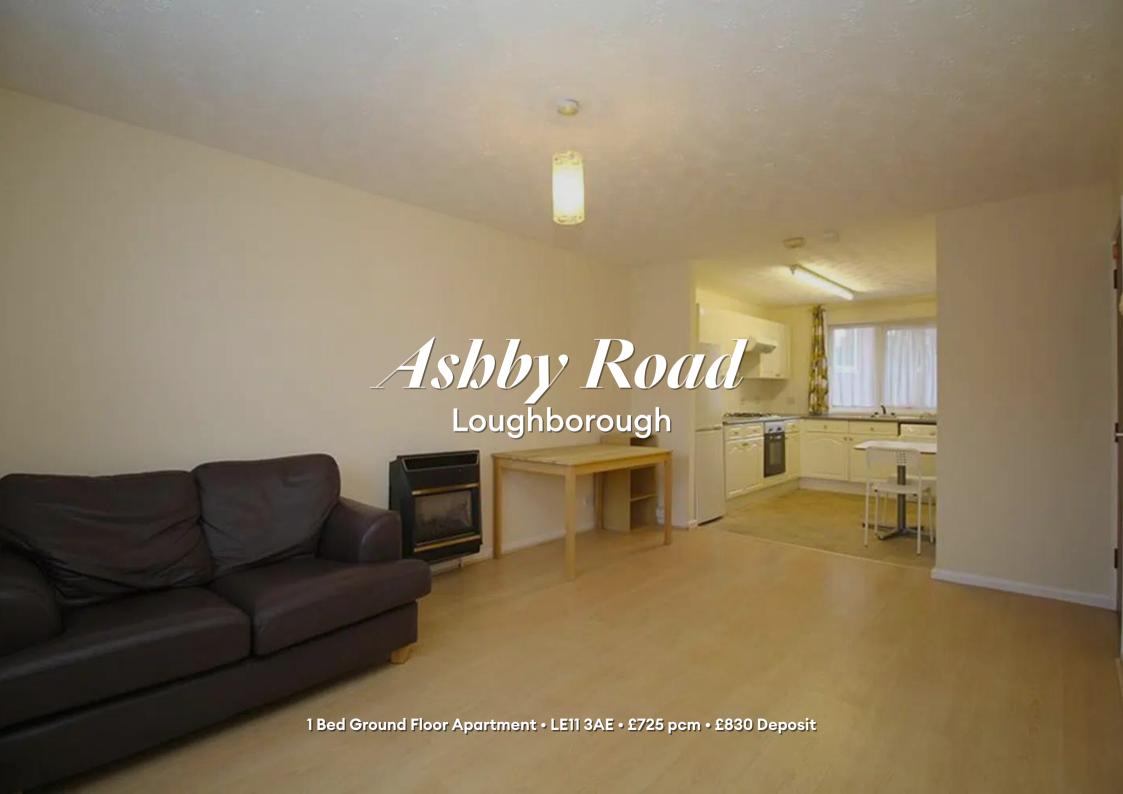

### Ashby Road, Loughborough

This modern one bedroom apartment is located only a few yards from the town centre, just opposite Sainsburys. Located on the ground floor it is presented in excellent condition. It's light decor combined with its generous size makes for a bright and welcoming space. The apartment is within a short walk of the restaurants and cinema of the new Baxtergate development as well as the mainline station (10 minutes by foot), with buses providing access to the surrounding areas.

#### Living Room 4.5m (14'9) x 3.22m (10'7)

A combination of the light decor and windows at either end keep this room bright and welcoming. Includes most of the furniture pictured. Open to the Kitchen.

#### Kitchen 3.28m (10'9) x 3.04m (10')

Includes Washing machine, tumble dryer, fridge freezer, breakfast,table, sink, and electric oven and gas hob. Open plan to the living room.