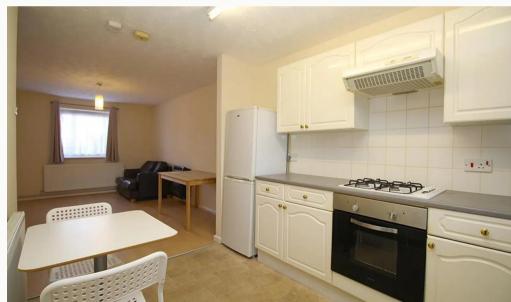

#### Living Room 4.5m (14'9) x 3.22m (10'7)

A combination of the light decor and windows at either end keep this room bright and welcoming. Includes most of the furniture pictured. Open to the Kitchen.

#### Kitchen 3.28m (10'9) x 3.04m (10')

Includes Washing machine, tumble dryer, fridge freezer, breakfast,table, sink, and electric oven and gas hob. Open plan to the living room.