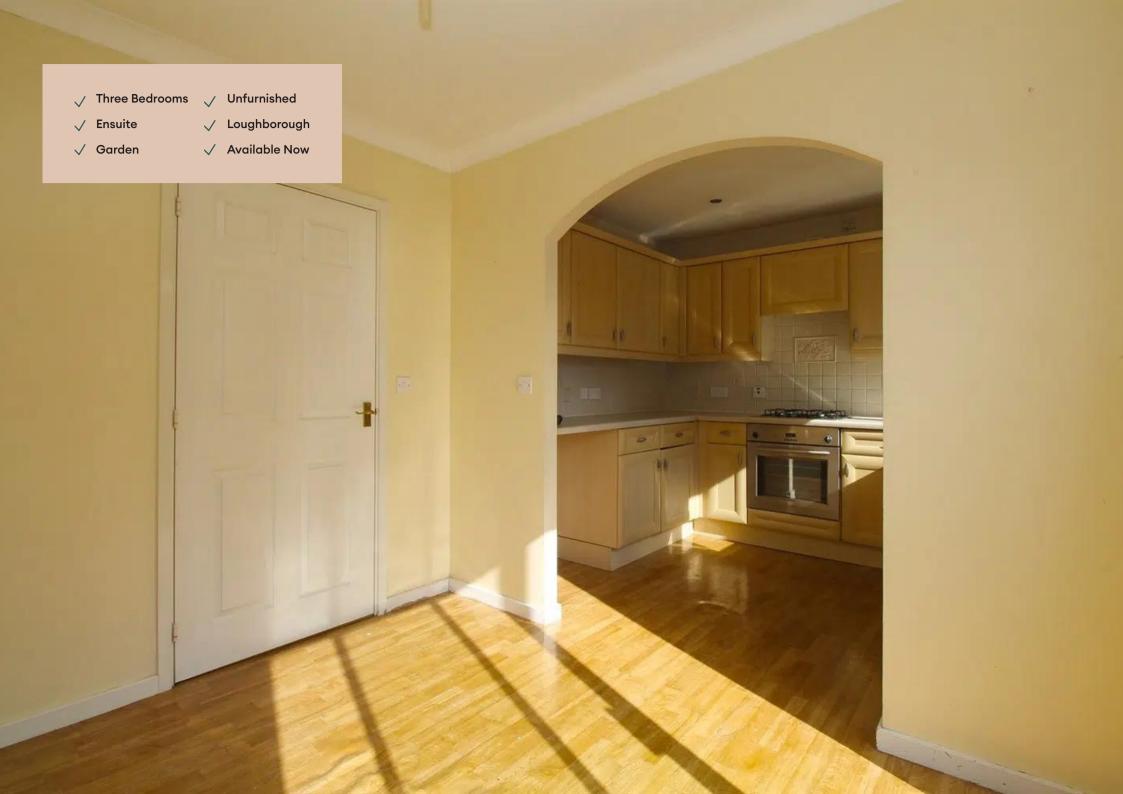

### Adam Dale, Loughborough

A modern semi-detached, three bedroom house, situated between Loughborough University and Town Centre. Now available to let, this unfurnished property comes with a lounge, dining area, kitchen, three bedrooms, bathroom, ensuite shower room, and downstairs water closet. To the side of the property is driveway parking and to the rear is a private garden. PLEASE NOTE: Garage is not included. Kitchen/diner flooring will be replaced.

#### Kitchen / Diner

Overlooking the rear garden, a U-shaped kitchen, open to the dining area. This kitchen comes with an oven, hob, and dishwasher. Space available for other appliances. Sliding door gives access to the rear garden. PLEASE NOTE: Flooring will be replaced.