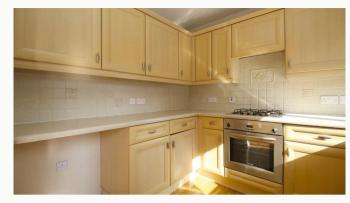

#### Kitchen / Diner

Overlooking the rear garden, a U-shaped kitchen, open to the dining area. This kitchen comes with an oven, hob, and dishwasher. Space available for other appliances. Sliding door gives access to the rear garden. PLEASE NOTE: Flooring will be replaced.