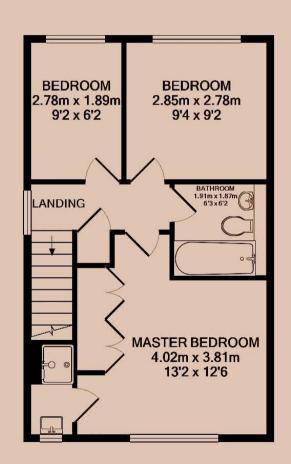

#### Master Bedroom

The largest of the three bedrooms. A double bedroom including a built-in wardrobe and access to an ensuite shower room.

#### **Bedroom Two**

A second double bedroom, overlooking the rear garden.

#### **Bedroom Three**

A third bedroom, set on the first floor, overlooking the rear garden.

#### **Bathroom**

A neutral three piece bathroom, including a bath, sink, and toilet.

#### **Ensuite**

Accessed via the master bedroom, a two-piece shower room, including a