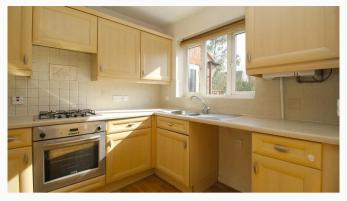

#### Kitchen / Diner

Overlooking the rear garden, a U-shaped kitchen, open to the dining area. This kitchen comes with an oven, hob, and dishwasher. Space available for other appliances. Sliding door gives access to the rear garden. PLEASE NOTE: Flooring will be replaced.