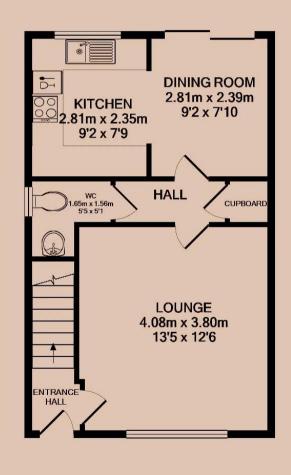

#### Lounge

Set at the front of the property, a sizeable living room. Please note: fireplace is for decorational use only.

#### Kitchen / Diner

Overlooking the rear garden, a U-shaped kitchen, open to the dining area. This kitchen comes with an oven, hob, and dishwasher. Space available for other appliances. Sliding door gives access to the rear garden. PLEASE NOTE: Flooring will be replaced.