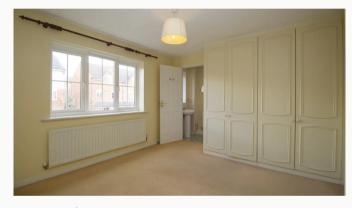

#### Master Bedroom

The largest of the three bedrooms. A double bedroom including a built-in wardrobe and access to an ensuite shower room.