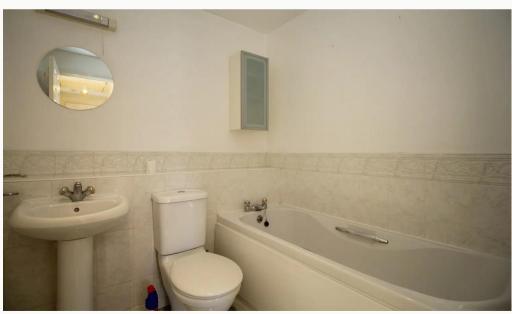

#### **Bathroom**

A neutral three piece bathroom, including a bath, sink, and toilet.