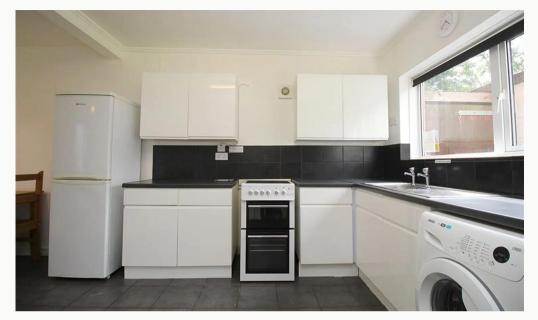

# New Ashby Road, Loughborough

Spacious four bedroom student property just 50 meters from the university campus entrance. Furnished and decorated to a good specification. The property has an open plan kitchen with breakfast bar and all kitchen appliances, including tumble dryer. Double glazing and gas central heating make this property cosy and warm. Private garden to the rear with lawn, patio & picnic bench. Driveway parking for two cars. Sorry, bills not included. 2025 - 2026 Academic Year.

# Kitchen 5.46m (17'11) x 4.03m (13'3)

Great kitchen complete with breakfast bar and dining area. All the appliances you need are included.