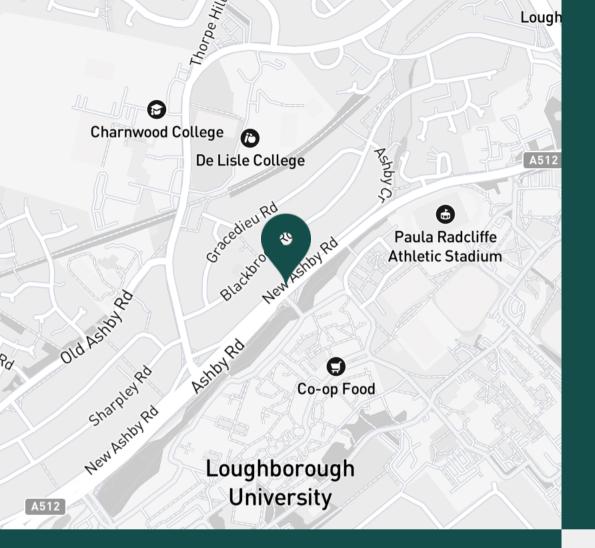

# New Ashby Road, Loughborough

Spacious four bedroom student property just 50 meters from the university campus entrance. Furnished and decorated to a good specification. The property has an open plan kitchen with breakfast bar and all kitchen appliances, including tumble dryer. Double glazing and gas central heating make this property cosy and warm. Private garden to the rear with lawn, patio & picnic bench. Driveway parking for two cars. Sorry, bills not included. 2025 - 2026 Academic Year.