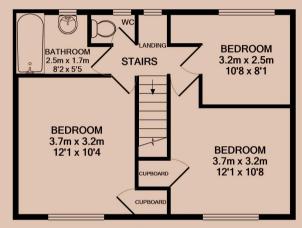

#### Four bedrooms

All the bedrooms in this house are good sized rooms fully furnished with beds, side tables, desks, chairs, wardrobes and chest of drawers. The rooms are decorated in a neutral style, all of which are double glazed and centrally heated with thermostatic controls.

## Bathroom 2.5m (8'2) x 1.66m (5'5)

Situated on the first floor. A contemporary bathroom suite complete with electric shower over the bath and fully tiled.

#### Toilet

There is a separate upstairs toilet for your convenience.

Postcode LE11 4ET

1ST FLOOR

**GROUND FLOOR** 