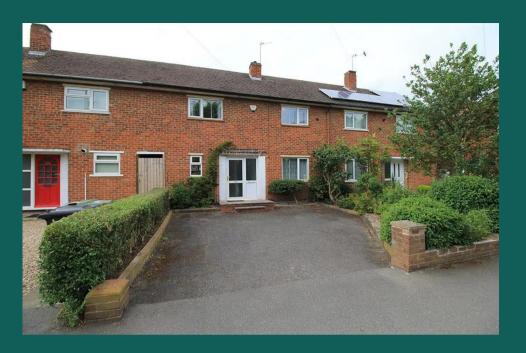

# New Ashby Road, Loughborough

Spacious four bedroom student property just 50 meters from the university campus entrance. Furnished and decorated to a good specification. The property has an open plan kitchen with breakfast bar and all kitchen appliances, including tumble dryer. Double glazing and gas central heating make this property cosy and warm. Private garden to the rear with lawn, patio & picnic bench. Driveway parking for two cars. Sorry, bills not included. 2025 - 2026 Academic Year.

# **Parking**

Driveway parking for several cars to the front of the property with further space available on road without restriction.