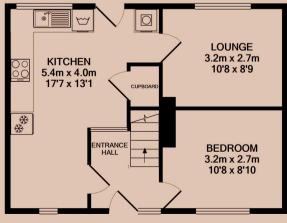

# Kitchen 5.46m (17'11) x 4.03m (13'3)

Great kitchen complete with breakfast bar and dining area. All the appliances you need are included.

# Lounge 3.24m (10'8) x 2.66m (8'9)

Spacious lounge with flat screen TV, oversized sofa and armchairs. Opens to the kitchen making this a great social space.

#### Four bedrooms

All the bedrooms in this house are good sized rooms fully furnished with beds, side tables, desks, chairs, wardrobes and chest of drawers. The rooms are decorated in a neutral style, all of which are double glazed and centrally heated with thermostatic controls.

Postcode LE11 4ET

1ST FLOOR

**GROUND FLOOR** 