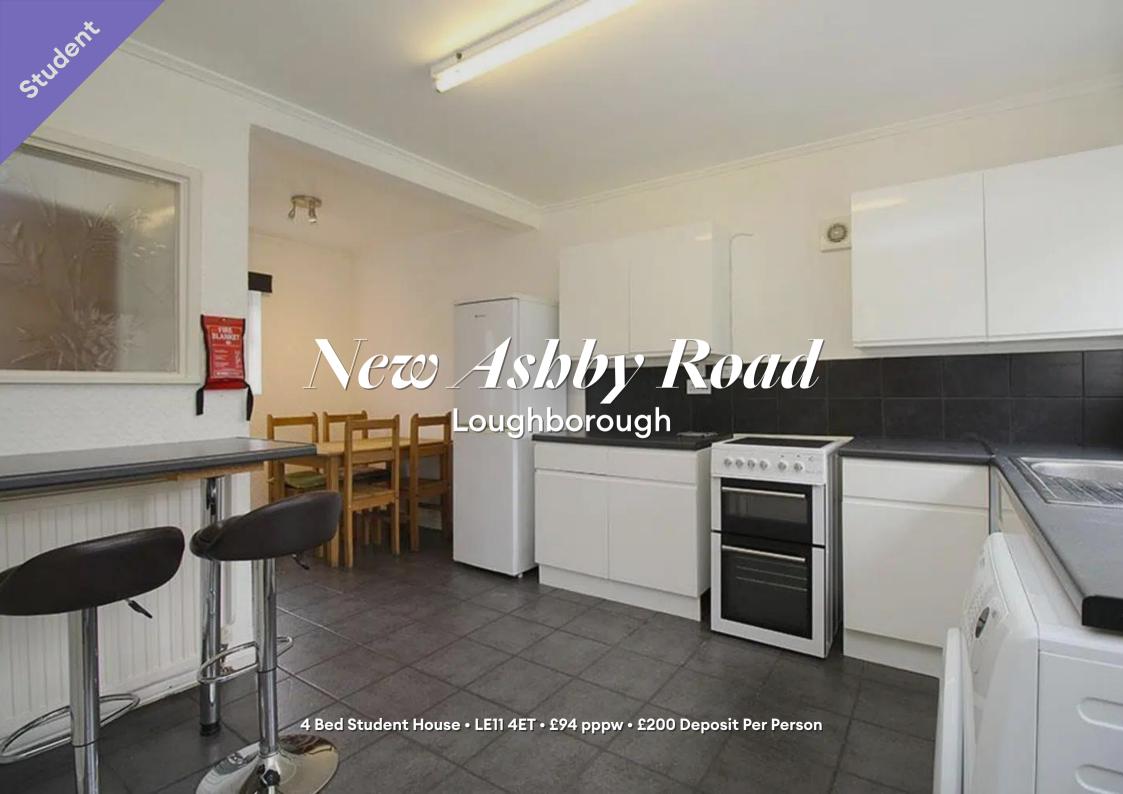

# New Ashby Road, Loughborough

Spacious four bedroom student property just 50 meters from the university campus entrance. Furnished and decorated to a good specification. The property has an open plan kitchen with breakfast bar and all kitchen appliances, including tumble dryer. Double glazing and gas central heating make this property cosy and warm. Private garden to the rear with lawn, patio & picnic bench. Driveway parking for two cars. Sorry, bills not included. 2025 - 2026 Academic Year.

# Kitchen 5.46m (17'11) x 4.03m (13'3)

Great kitchen complete with breakfast bar and dining area. All the appliances you need are included.