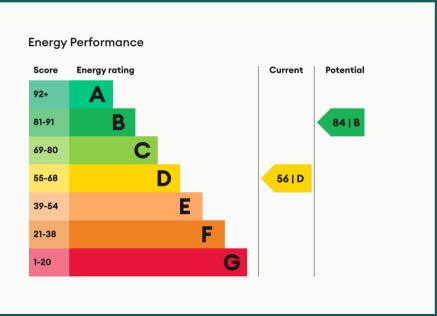

Entrance hall

Garden Area Garden Area

| Available       | Comes     | Bedrooms | Receptions       | Bathrooms | Parking  |
|-----------------|-----------|----------|------------------|-----------|----------|
| From 18/07/2025 | Furnished | 4        | 1                | 1         | Driveway |
|                 |           |          |                  |           |          |
|                 |           |          |                  |           |          |
| Rent            | Deposit   | EPC      | Council Tax Band | ID        | Updated  |