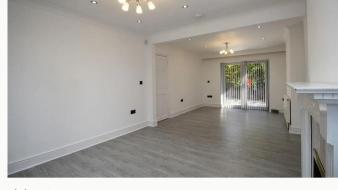

#### Living room 3.9m (12'10) x 3.5m (11'6)

A contemporary decorated, spacious and light living room opens to the dining room.

#### Master Bedroom 3.9m (12'10) x 3.5m (11'6)

A large double bedroom with a bay window overlooking Leicester Road and benefiting from both new carpets and paintwork.