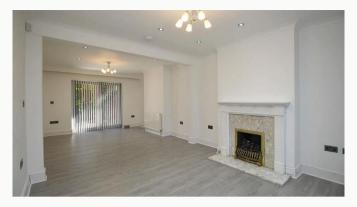

#### Living room 3.9m (12'10) x 3.5m (11'6)

A contemporary decorated, spacious and light living room opens to the dining room.

#### Dining room 3.7m (12'2) x 3.5m (11'6)

Opens to the lounge, with patio doors affording views of the garden.