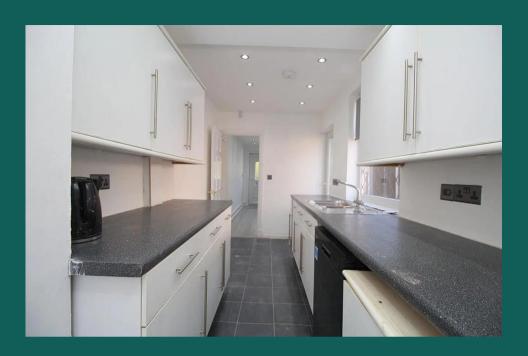

#### Kitchen 4.8m (15'9) x 2m (6'7)

A well set out modern kitchen in gloss white with contrasting work top. Comes with a dishwasher and other appliances upon request. Smart flooring and access to the rear garden.