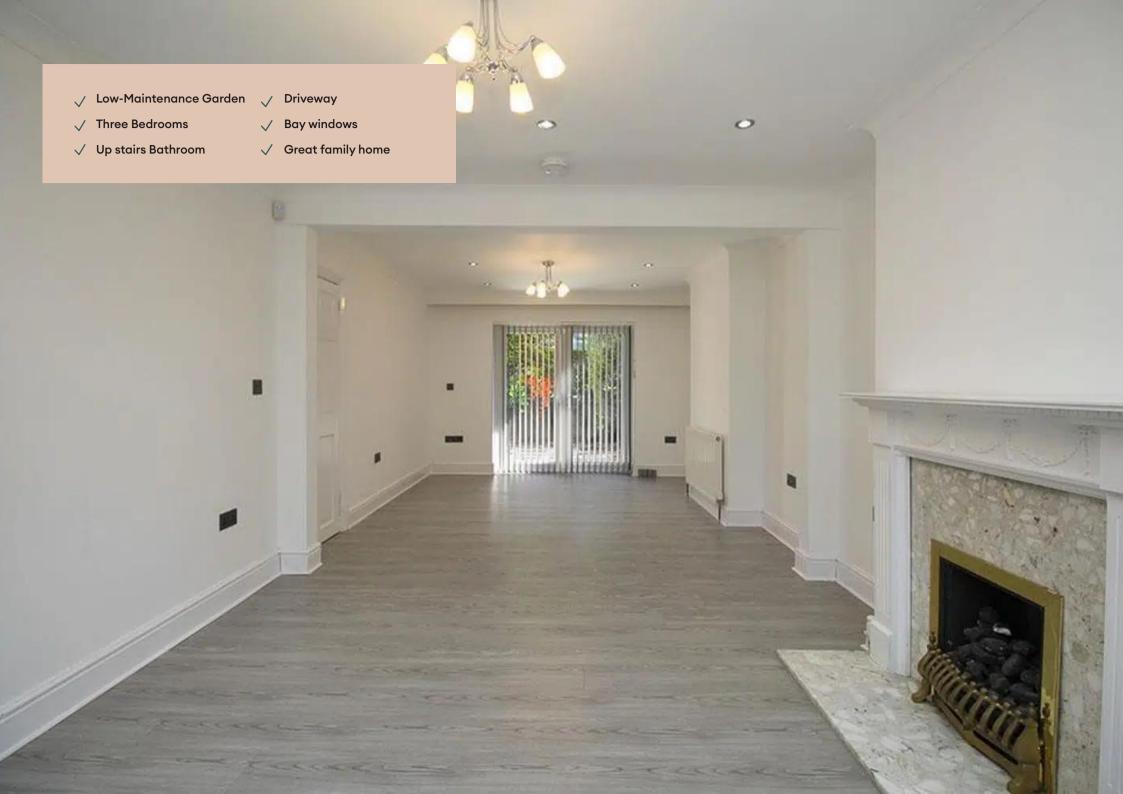

#### Living room 3.9m (12'10) x 3.5m (11'6)

A contemporary decorated, spacious and light living room opens to the dining room.

#### Dining room 3.7m (12'2) x 3.5m (11'6)

Opens to the lounge, with patio doors affording views of the garden.