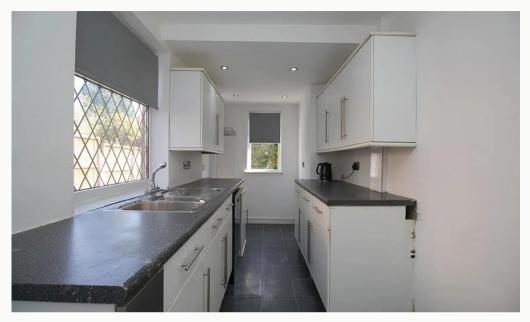

#### Kitchen 4.8m (15'9) x 2m (6'7)

A well set out modern kitchen in gloss white with contrasting work top. Comes with a dishwasher and other appliances upon request. Smart flooring and access to the rear garden.