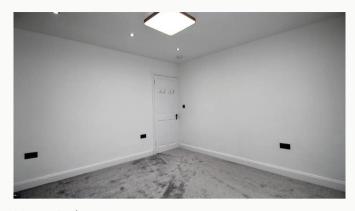

#### Bedroom Three 2.4m (7'10) x 2m (6'7)

A smaller bedroom or study with views to the fount.