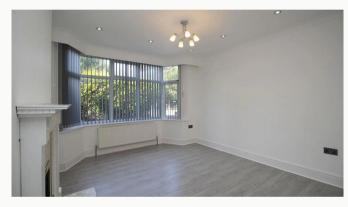

#### Living room 3.9m (12'10) x 3.5m (11'6)

A contemporary decorated, spacious and light living room opens to the dining room.

#### Dining room 3.7m (12'2) x 3.5m (11'6)

Opens to the lounge, with patio doors affording views of the garden.