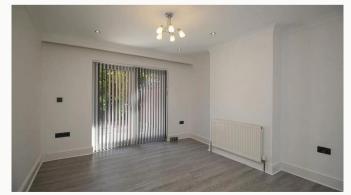

#### Dining room 3.7m (12'2) x 3.5m (11'6)

Opens to the lounge, with patio doors affording views of the garden.