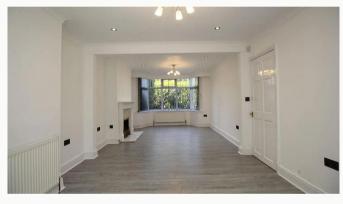

#### Living room 3.9m (12'10) x 3.5m (11'6)

A contemporary decorated, spacious and light living room opens to the dining room.

#### Dining room 3.7m (12'2) x 3.5m (11'6)

Opens to the lounge, with patio doors affording views of the garden.