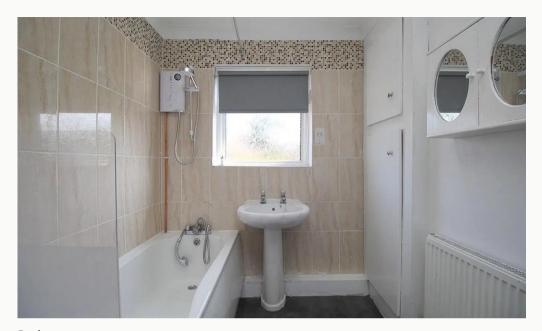

#### Bathroom 2.7m (8'10) x 2m (6'7)

Three piece bathroom complete with new electric shower over the bath, fully tiled.