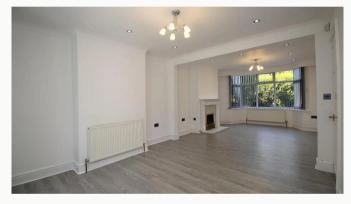

#### Living room 3.9m (12'10) x 3.5m (11'6)

A contemporary decorated, spacious and light living room opens to the dining room.

#### Dining room 3.7m (12'2) x 3.5m (11'6)

Opens to the lounge, with patio doors affording views of the garden.