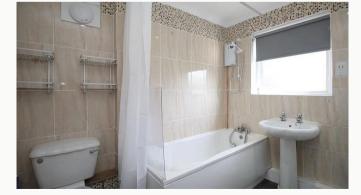

#### Bathroom 2.7m (8'10) x 2m (6'7)

Three piece bathroom complete with new electric shower over the bath, fully tiled.