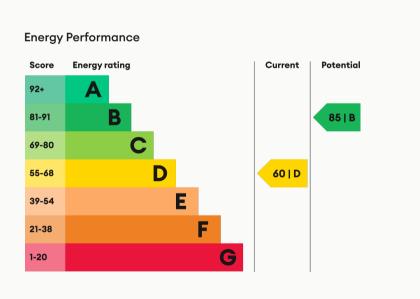

### Leicester Road, Loughborough

A well presented, three bed, semi-detached home situated with great access to both the A6 and the town centre. The property benefits from an open plan lounge and diner affording views of the garden. It has three double bedrooms, a smart kitchen and an upstairs bathroom. This smart modern home is a great choice for families and comes with driveway parking.

#### Living room 3.9m (12'10) x 3.5m (11'6)

A contemporary decorated, spacious and light living room opens to the dining room.

#### Dining room 3.7m (12'2) x 3.5m (11'6)

Opens to the lounge, with patio doors affording views of the garden.

#### Kitchen 4.8m (15'9) x 2m (6'7)

A well set out modern kitchen in gloss white with contrasting work top. Comes with a dishwasher and other appliances upon req