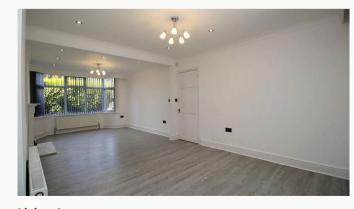

#### Living room 3.9m (12'10) x 3.5m (11'6)

A contemporary decorated, spacious and light living room opens to the dining room.

#### Dining room 3.7m (12'2) x 3.5m (11'6)

Opens to the lounge, with patio doors affording views of the garden.