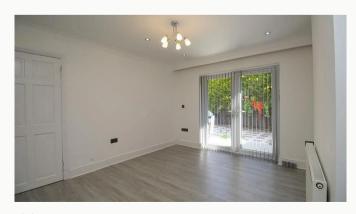

#### Living room 3.9m (12'10) x 3.5m (11'6)

A contemporary decorated, spacious and light living room opens to the dining room.

#### Dining room 3.7m (12'2) x 3.5m (11'6)

Opens to the lounge, with patio doors affording views of the garden.