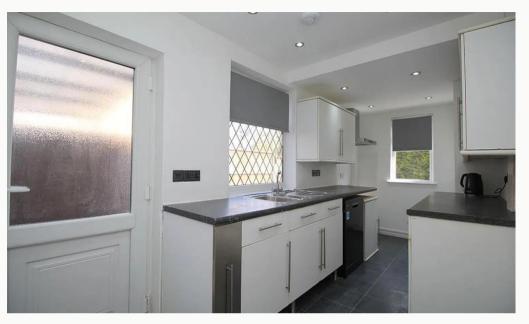

#### Kitchen 4.8m (15'9) x 2m (6'7)

A well set out modern kitchen in gloss white with contrasting work top. Comes with a dishwasher and other appliances upon request. Smart flooring and access to the rear garden.