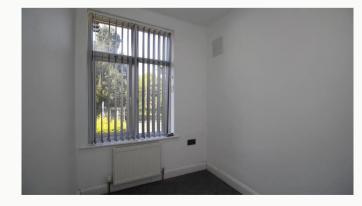

#### Bedroom Three 2.4m (7'10) x 2m (6'7)

A smaller bedroom or study with views to the fount.