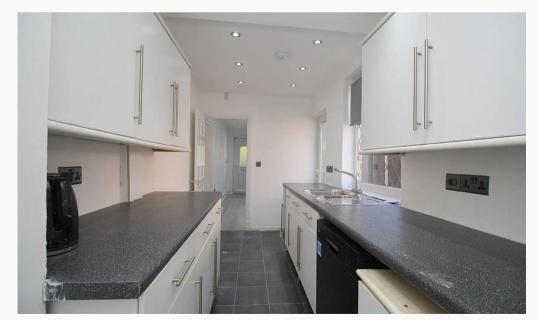

#### Kitchen 4.8m (15'9) x 2m (6'7)

A well set out modern kitchen in gloss white with contrasting work top. Comes with a dishwasher and other appliances upon request. Smart flooring and access to the rear garden.