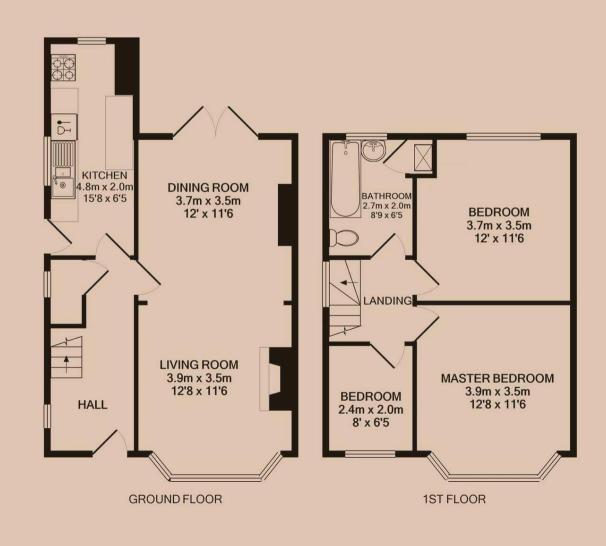

#### Living room 3.9m (12'10) x 3.5m (11'6)

A contemporary decorated, spacious and light living room opens to the dining room.

#### Dining room 3.7m (12'2) x 3.5m (11'6)

Opens to the lounge, with patio doors affording views of the garden.

#### Kitchen 4.8m (15'9) x 2m (6'7)

A well set out modern kitchen in gloss white with contrasting work top. Comes with a dishwasher and other appliances upon request. Smart flooring and access to the rear garden.

#### Master Bedroom 3.9m (12'10) x 3.5m (11'6)

A large double bedroom with a bay window overlooking Leicester Road and benefiting from both new carpets and paintwork.

#### Bedroom Two 3.7m (12'2) x 3.5m (11'6)

A well proportioned double bedroom overlooking the rear garden.

#### Bedroom Three 2.4m (7'10) x 2m (6'7)

A smaller bedroom or study with views to the fount.

#### Bathroom 2.7m (8'10) x 2m (6'7)

Three piece bathroom complete with new electric shower over the bath, fully tiled.