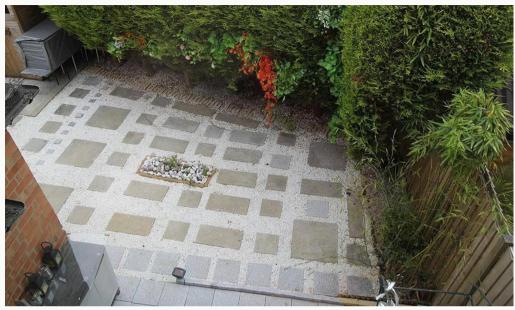

#### Garden

A well kempt, and low maintenance rear garden. Mainly patio, with high level hedging.