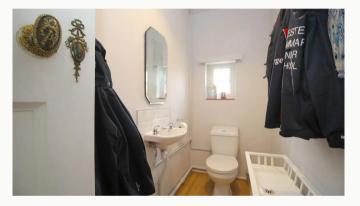

#### Bathroom

A family bathroom set on the first floor. This modern bathroom comes with a bath and shower head, sink and toilet.

#### Ensuite Bathroom / Shower

Accessed via the master bedroom, a three piece bathroom including a bath and shower head, sink and toilet. A separate, walk-in shower is also included in the master bedroom.