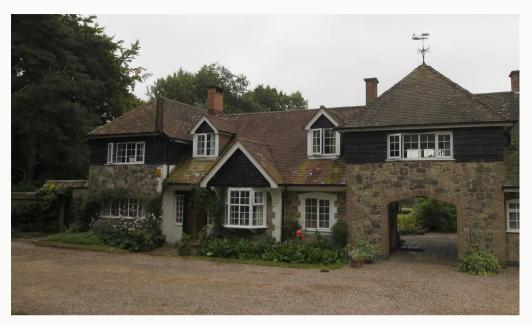

### Quietways, Ulverscroft

Available to let in Ulverscroft. A grand four-bedroom country house, situated in a rural location. This unfurnished property comes with four bedrooms on the first floor, the master includes a shower, separate bathroom and balcony overlooking the countryside. On the first floor is the other three bedrooms, two lobby rooms and a family bathroom. Downstairs is a lounge, dining room, sizeable kitchen with appliances and a water closet. To the front of the property is a drive-in, drive-out, driveway with two entrances. To the rear of the property is an enormous garden, with views beyond the property boundary. A garage is also included with ample parking on the drive. Please note: the two bedroom maisonette and stables beside the property are currently let to another resident.