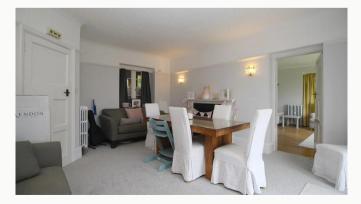

#### Dining Room

Situated in the middle of the home is a dining room. This neutral room comes with French doors that leads to the rear garden.