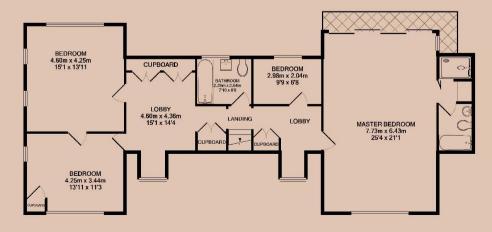

#### Master Bedroom

The largest of all the bedrooms, this bedroom comes with an ensuite bathroom and separate walk-in shower. The sliding glass doors give access to the balcony which overlooks the garden, stables and countryside.

#### Bedroom Two

A second double bedroom on the first floor, overlooking the garden. This bedroom has a door to the third bedroom.

#### Bedroom Three

A thrid double bedroom, overlooking the driveway.

#### Bedroom Four / Study

A fourth bedroom on the first floor, currently being used as a study.

#### Bathroom

A family bathroom set on the first floor. This modern bathroom comes with a bath and shower head, sink and toilet.

#### Ensuite Bathroom / Shower

Accessed via the master bedroom, a three piece bathroom including a bath and shower head, sink and toilet. A separate, walk-in shower is also included in the master bedroom.

Bedroom Two

Bedroom Three

Bedroom Four / Study

Lobby

Water Closet

Garage

Lobby

Hallway

Bathroom

Side Entrance

Quietways

Driveway Entrance

Driveway

Driveway

Driveway Entrance

Garden