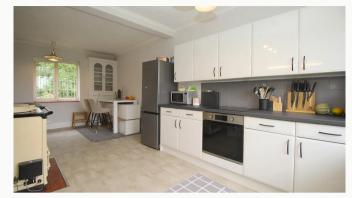

#### Kitchen

A sizeable kitchen that can also be used as a breakfast room. This kitchen comes with an oven and hob, dishwasher and AGA oven. The porch besides the kitchen holds a washing machine.