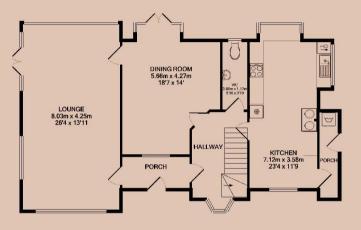

#### Lounge

A large reception room that runs the depth of the property. Large windows give vast views of the extensive garden and countryside. French doors included for access into the garden. Featured fireplace completes the look.

#### Dining Room

Situated in the middle of the home is a dining room. This neutral room comes with French doors that leads to the rear garden.

#### Kitchen

A sizeable kitchen that can also be used as a breakfast room. This kitchen comes with an oven and hob, dishwasher and AGA oven. The porch besides the kitchen holds a washing machine.

GROUND FLOOR