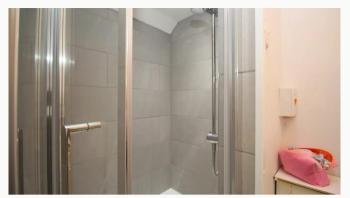

#### Ensuite Bathroom / Shower

Accessed via the master bedroom, a three piece bathroom including a bath and shower head, sink and toilet. A separate, walk-in shower is also included in the master bedroom.