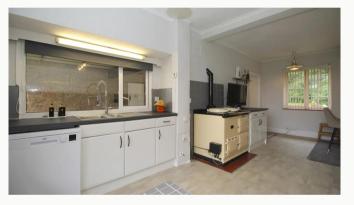

#### Kitchen

A sizeable kitchen that can also be used as a breakfast room. This kitchen comes with an oven and hob, dishwasher and AGA oven. The porch besides the kitchen holds a washing machine.