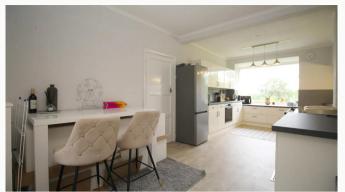

#### Kitchen

A sizeable kitchen that can also be used as a breakfast room. This kitchen comes with an oven and hob, dishwasher and AGA oven. The porch besides the kitchen holds a washing machine.