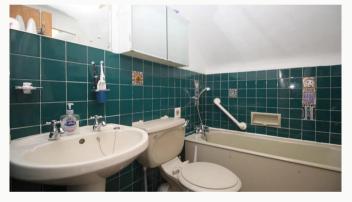

#### Bathroom

A family bathroom set on the first floor. This modern bathroom comes with a bath and shower head, sink and toilet.

#### Ensuite Bathroom / Shower

Accessed via the master bedroom, a three piece bathroom including a bath and shower head, sink and toilet. A separate, walk-in shower is also included in the master bedroom.