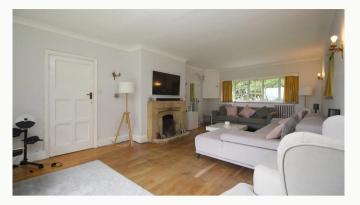

#### Lounge

A large reception room that runs the depth of the property. Large windows give vast views of the extensive garden and countryside. French doors included for access into the garden. Featured fireplace completes the look.