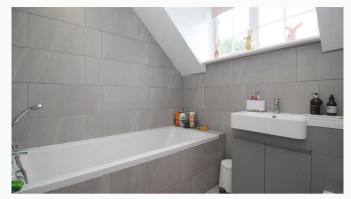

#### Bathroom

A family bathroom set on the first floor. This modern bathroom comes with a bath and shower head, sink and toilet.