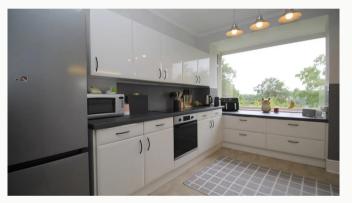

#### Kitchen

A sizeable kitchen that can also be used as a breakfast room. This kitchen comes with an oven and hob, dishwasher and AGA oven. The porch besides the kitchen holds a washing machine.