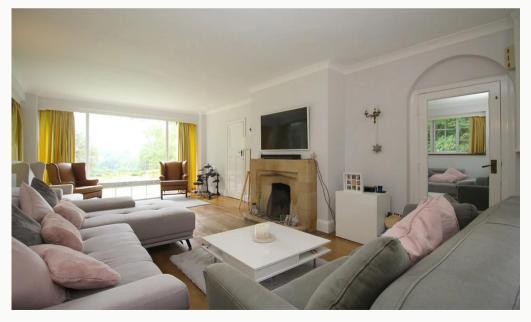

#### Lounge

A large reception room that runs the depth of the property. Large windows give vast views of the extensive garden and countryside. French doors included for access into the garden. Featured fireplace completes the look.