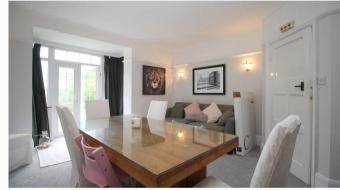

#### Dining Room

Situated in the middle of the home is a dining room. This neutral room comes with French doors that leads to the rear garden.