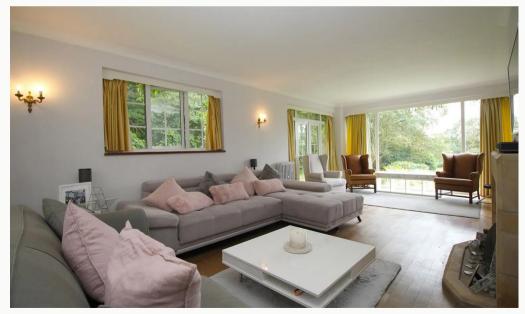

#### Lounge

A large reception room that runs the depth of the property. Large windows give vast views of the extensive garden and countryside. French doors included for access into the garden. Featured fireplace completes the look.