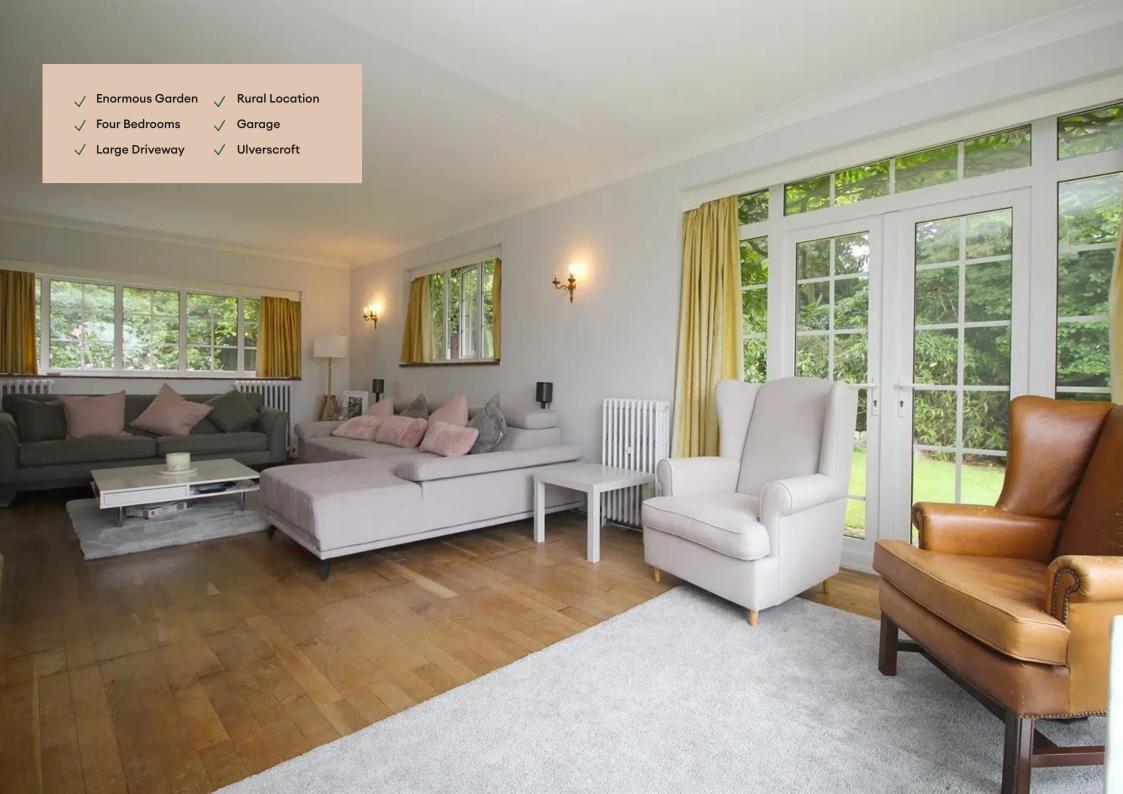

### Quietways, Ulverscroft

Available to let in Ulverscroft. A grand four-bedroom country house, situated in a rural location. This unfurnished property comes with four bedrooms on the first floor, the master includes a shower, separate bathroom and balcony overlooking the countryside. On the first floor is the other three bedrooms, two lobby rooms and a family bathroom. Downstairs is a lounge, dining room, sizeable kitchen with appliances and a water closet. To the front of the property is a drive-in, drive-out, driveway with two entrances. To the rear of the property is an enormous garden, with views beyond the property boundary. A garage is also included with ample parking on the drive. Please note: the two bedroom maisonette and stables beside the property are currently let to another resident.

#### Lounge

A large reception room that runs the depth of the property. Large windows give vast views of the extensive garden and countryside. French doors included for access into the garden. Featured fireplace completes the look.