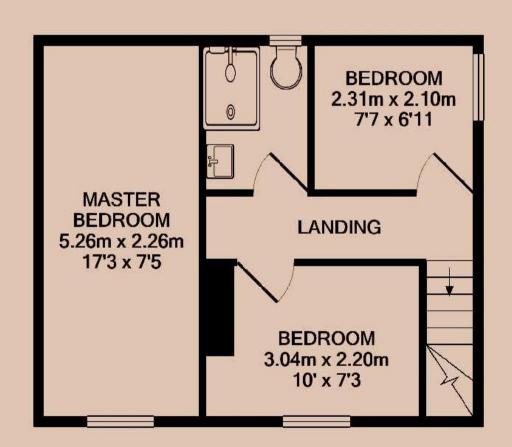

#### Master Bedroom

The largest of the three bedrooms, this bedroom runs the full depth of the property.

# Bedroom Two

A second bedroom on the first floor, this bedroom also overlooks the Church.

#### **Bedroom Three**

A third bedroom on the first bedroom, this bedroom overlooks the allocated parking spaces and garden.

### **Shower Room**

A modern shower room set on the first floor, this washroom comes with a walk-in shower, sink and toilet.