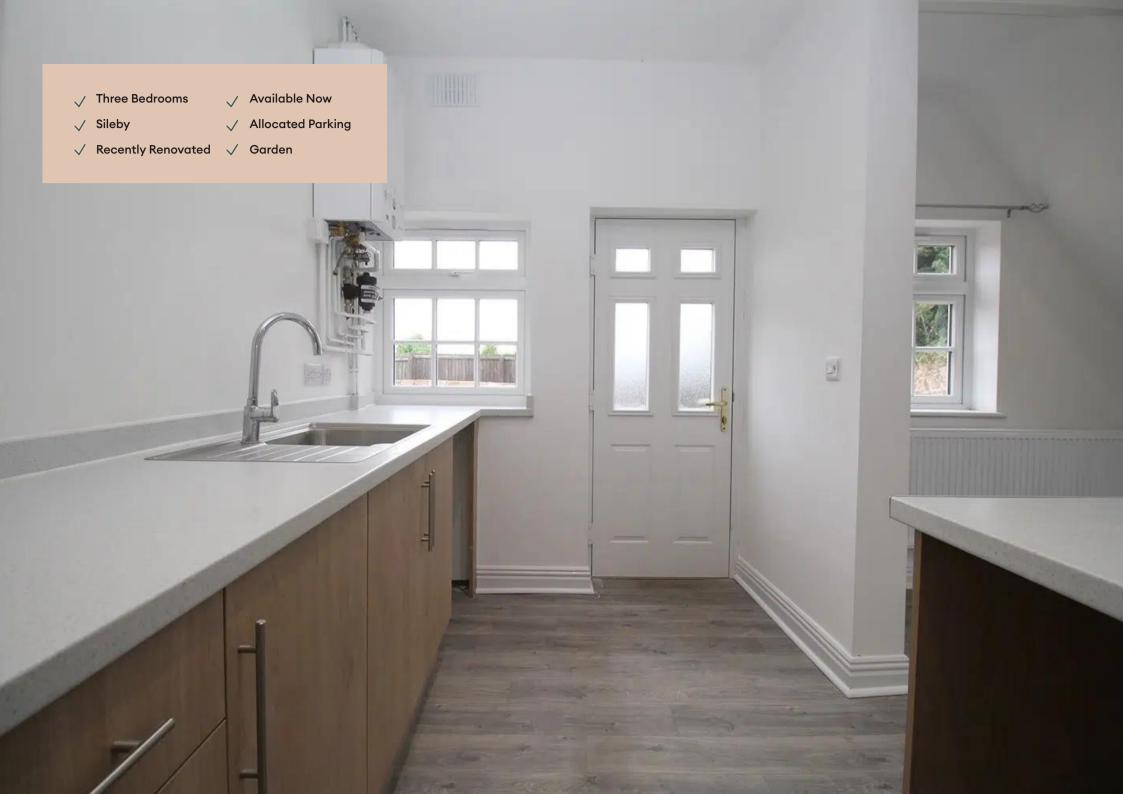

# Little Church Lane, Sileby

Situated in the heart of Sileby Village. A charming and recently renovated three-bedroom, end-of-terrace cottage overlooking St Mary's Church. This property holds an open lounge / kitchen on the ground floor. On the first floor is three bedrooms and a modern shower room. To the side of the property is a garden area and allocated parking close-by. Now available to let.

#### Kitchen

Open to the lounge, a contemporary kitchen including an oven and hob. Further space available for other appliances included. External access to the side of the property.