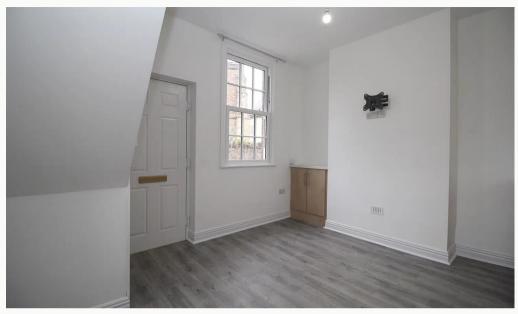

## Lounge

A bright living area, open to the kitchen. This room also includes a wall mount for a TV and overlooks the church.

#### Kitchen

Open to the lounge, a contemporary kitchen including an oven and hob. Further space available for other appliances included. External access to the side of the property.