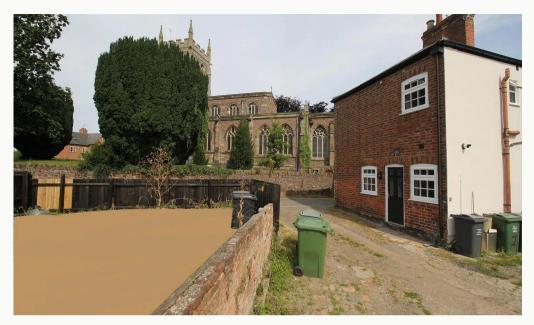

# Little Church Lane, Sileby

Situated in the heart of Sileby Village. A charming and recently renovated three-bedroom, end-of-terrace cottage overlooking St Mary's Church. This property holds an open lounge / kitchen on the ground floor. On the first floor is three bedrooms and a modern shower room. To the side of the property is a garden area and allocated parking close-by. Now available to let.

## Garden

Situated to the side of the property and next to the allocated parking, a sizeable and low maintenance garden area. Please note: the garden area has been laid with stones and is the area highlighted in the last photo. The video tour reflects its current condition.

# **Parking**

An allocated parking space, potentially could fit two small cars, is situated by the bick wall by the garden area. Please contact the agent for clarity.