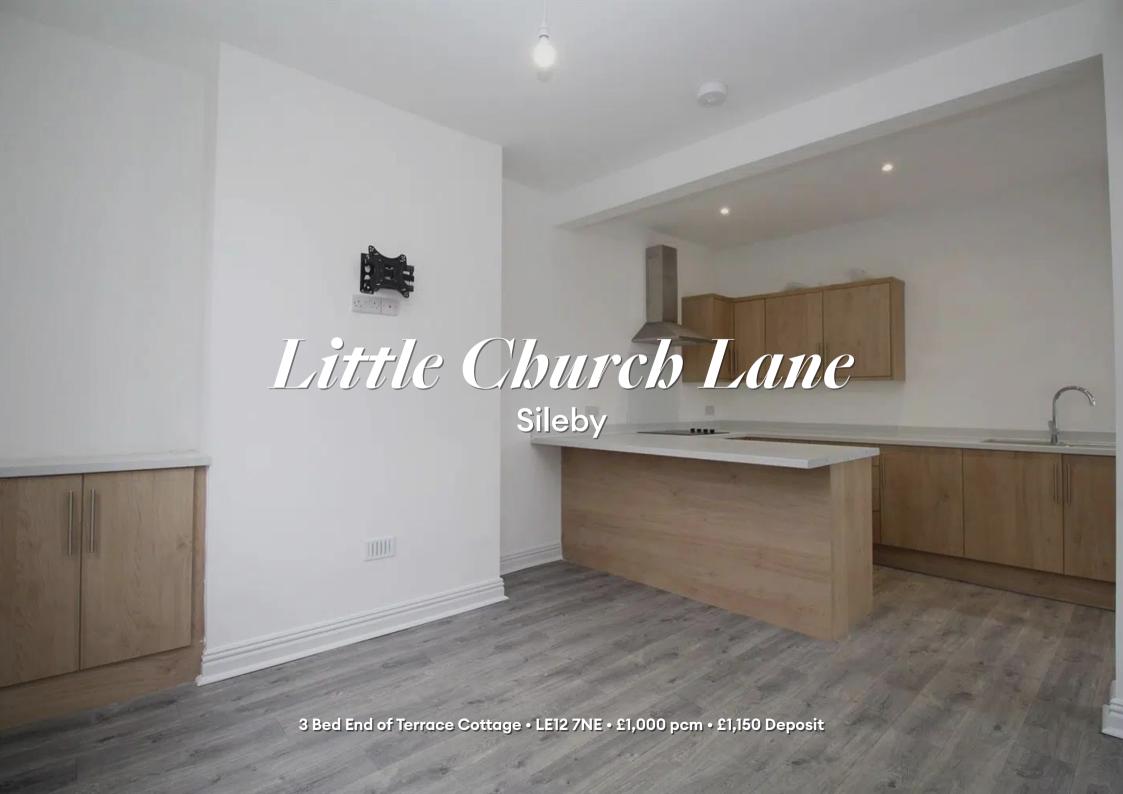

# Little Church Lane, Sileby

Situated in the heart of Sileby Village. A charming and recently renovated three-bedroom, end-of-terrace cottage overlooking St Mary's Church. This property holds an open lounge / kitchen on the ground floor. On the first floor is three bedrooms and a modern shower room. To the side of the property is a garden area and allocated parking close-by. Now available to let.

## Lounge

A bright living area, open to the kitchen. This room also includes a wall mount for a TV and overlooks the church.

#### Kitchen

Open to the lounge, a contemporary kitchen including an oven and hob. Further space available for other appliances included. External access to the side of the property.