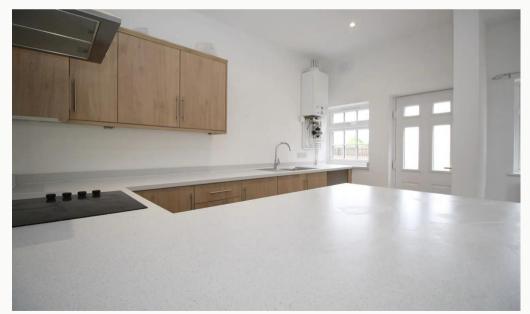

#### Kitchen

Open to the lounge, a contemporary kitchen including an oven and hob. Further space available for other appliances included. External access to the side of the property.