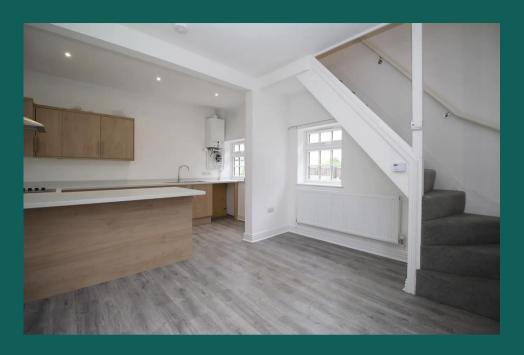

#### Kitchen

Open to the lounge, a contemporary kitchen including an oven and hob. Further space available for other appliances included. External access to the side of the property.

## Lounge

A bright living area, open to the kitchen. This room also includes a wall mount for a TV and overlooks the church.