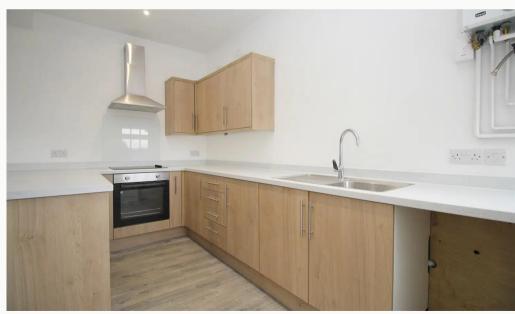

#### Kitchen

Open to the lounge, a contemporary kitchen including an oven and hob. Further space available for other appliances included. External access to the side of the property.