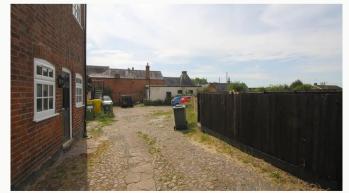

## Garden

Situated to the side of the property and next to the allocated parking, a sizeable and low maintenance garden area. Please note: the garden area has been laid with stones and is the area highlighted in the last photo. The video tour reflects its current condition.

# **Parking**

An allocated parking space, potentially could fit two small cars, is situated by the bick wall by the garden area. Please contact the agent for clarity.

Side Entrance

Parking

Parking / Garden

Available From 07/08/2024 Comes Unfurnished

**Bedrooms** 3

Receptions

**Bathrooms** 

**Parking** Allocated