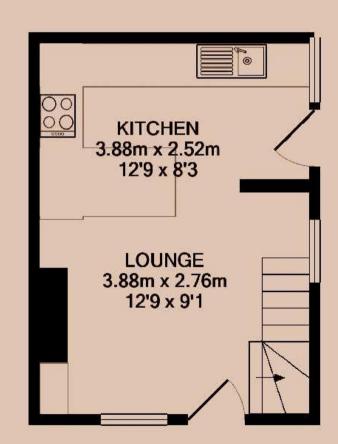

## Lounge

A bright living area, open to the kitchen. This room also includes a wall mount for a TV and overlooks the church.

#### Kitchen

Open to the lounge, a contemporary kitchen including an oven and hob. Further space available for other appliances included. External access to the side of the property.