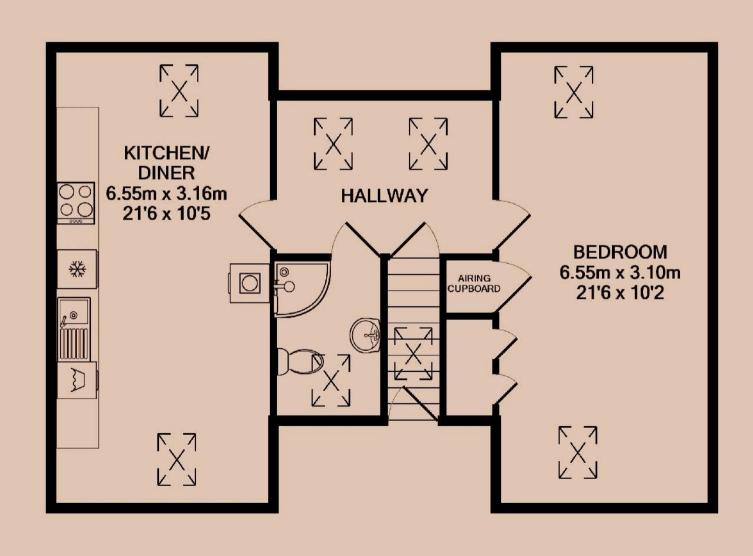

#### Kitchen / Diner 6.55m (21'6) x 3.16m (10'4)

A spacious kitchen that can also be used as a lounge and/or dining space. The kitchen comes with an under counter fridge/freezer, washing machine, tumble dryer, oven and hob. Sofa also included.

#### Bedroom 6.55m (21'6) x 3.1m (10'2)

A large double bedroom with built in storage space. Bed included and some furniture may be available upon request.

#### Shower Room 2.3m (7'7) x 1.58m (5'2)

A three piece shower room including a walk-in shower, sink and toilet.

#### Parking

Allocated off-road parking available to the rear of the building.

#### Heating

Gas-fired central heating.

#### Glazing

Modern, good quality, uPVC double glazing.

We aim to make our particulars both accurate and reliable. However they are not guaranteed; nor do they form part of an offer or contract. If you require clarification on any points then please contact us, especially if you are traveling some distance to view. All measurements are to widest point.