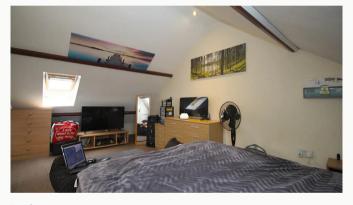

#### Bedroom 6.55m (21'6) x 3.1m (10'2)

A large double bedroom with built in storage space. Bed included and some furniture may be available upon request.