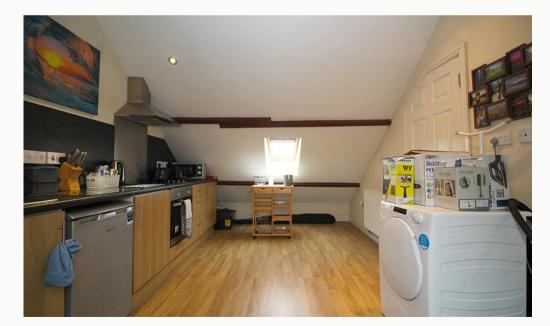

#### Kitchen / Diner 6.55m (21'6) x 3.16m (10'4)

A spacious kitchen that can also be used as a lounge and/or dining space. The kitchen comes with an under counter fridge/freezer, washing machine, tumble dryer, oven and hob. Sofa also included.