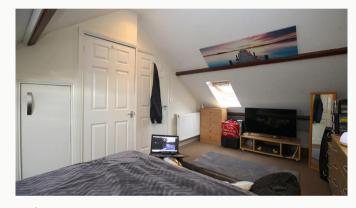

#### Bedroom 6.55m (21'6) x 3.1m (10'2)

A large double bedroom with built in storage space. Bed included and some furniture may be available upon request.