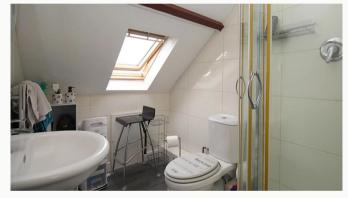

#### Shower Room 2.3m (7'7) x 1.58m (5'2)

A three piece shower room including a walk-in shower, sink and toilet.