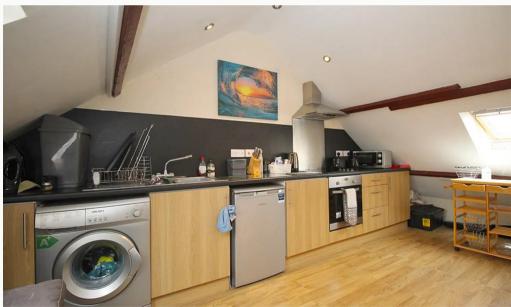

#### Kitchen / Diner 6.55m (21'6) x 3.16m (10'4)

A spacious kitchen that can also be used as a lounge and/or dining space. The kitchen comes with an under counter fridge/freezer, washing machine, tumble dryer, oven and hob. Sofa also included.