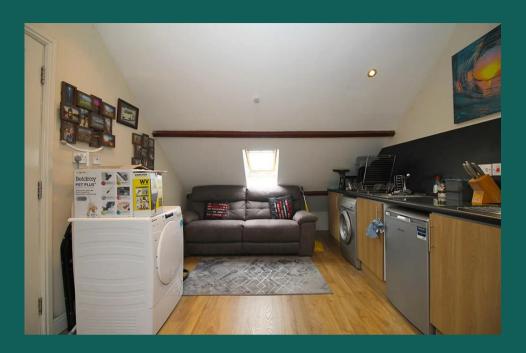

#### Kitchen / Diner 6.55m (21'6) x 3.16m (10'4)

A spacious kitchen that can also be used as a lounge and/or dining space. The kitchen comes with an under counter fridge/freezer, washing machine, tumble dryer, oven and hob. Sofa also included.