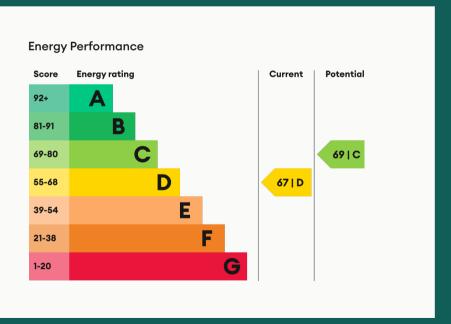

### Kirkbill, Shepshed

A one bedroom apartment located close to the Shepshed village centre. Situated on the second floor, this apartment is presented in great condition. This property is part-furnished and comes with most kitchen appliances needed. Also comes with off-road parking. Soon available to let.

#### Kitchen / Diner 6.55m (21'6) x 3.16m (10'4)

A spacious kitchen that can also be used as a lounge and/or dining space. The kitchen comes with an under counter fridge/freezer, washing machine, tumble dryer, oven and hob. Sofa also included.

#### Bedroom 6.55m (21'6) x 3.1m (10'2)

A large double bedroom with built in storage space. Bed included and some furniture may be available upon request.

#### Shower Room 2.3m (7'7) x 1.58m (5'2)

A three piece shower room including a walk-