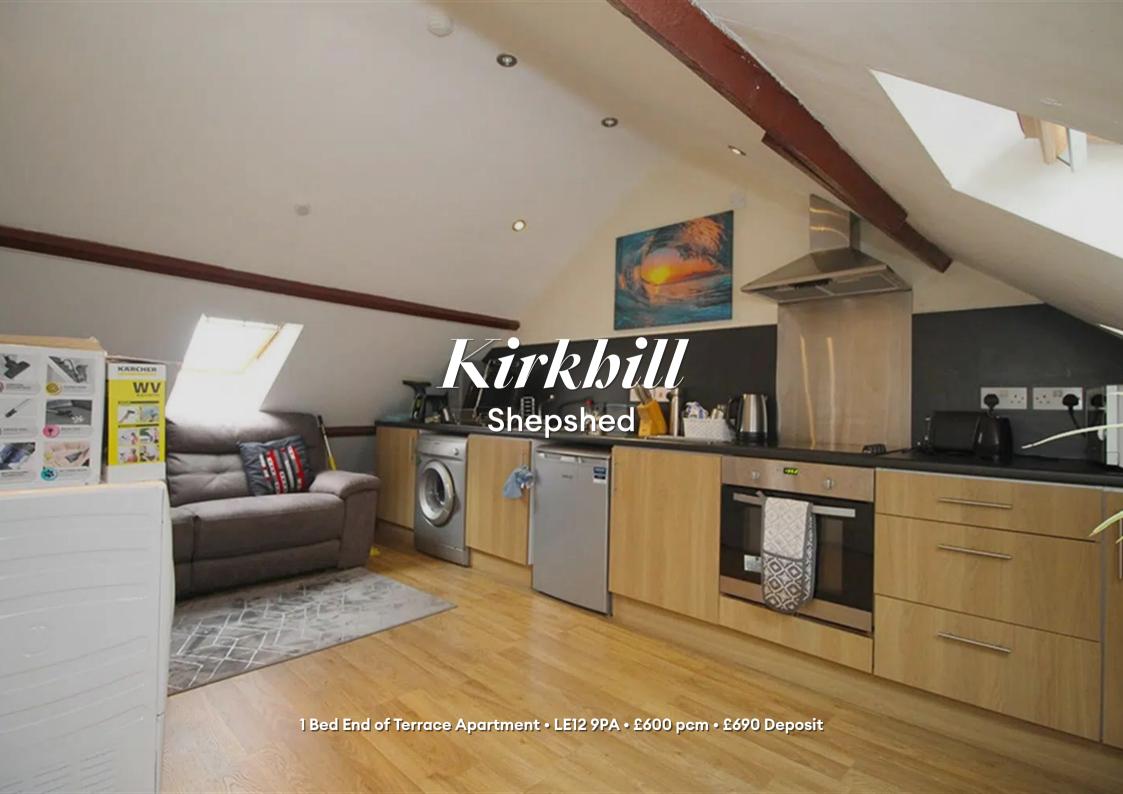

#### Kitchen / Diner 6.55m (21'6) x 3.16m (10'4)

A spacious kitchen that can also be used as a lounge and/or dining space. The kitchen comes with an under counter fridge/freezer, washing machine, tumble dryer, oven and hob. Sofa also included.