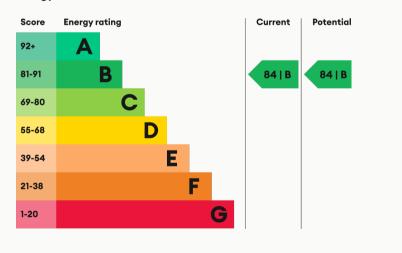

#### **Energy Performance**

Communal Gym

The Gate

| <b>Available</b>          | <b>Comes</b>             | <b>Bedrooms</b>      | <b>Receptions</b>                    | <b>Bathrooms</b>   | <b>Parking</b>               | <b>Postcode</b> |  |
|---------------------------|--------------------------|----------------------|--------------------------------------|--------------------|------------------------------|-----------------|--|
| From 15/08/2024           | Unfurnished              | 1                    | 1                                    | 1                  | Allocated                    | LE11 1GJ        |  |
| <b>Rent</b><br>£1,100 pcm | <b>Deposit</b><br>£1,260 | <b>EPC</b><br>84   B | <b>Council Tax Band</b><br>Ask Agent | <b>ID</b><br>#8111 | <b>Updated</b><br>12/07/2024 |                 |  |