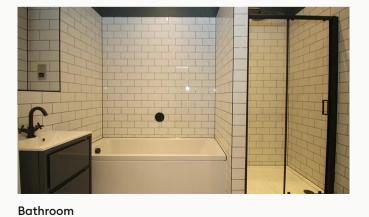

#### Bathroom

This beautiful three-piece bathroom comes complete with a "rain shower" head over the bath, heated towel rail and shaving point. Classic, brick-bond tiling completes the look.