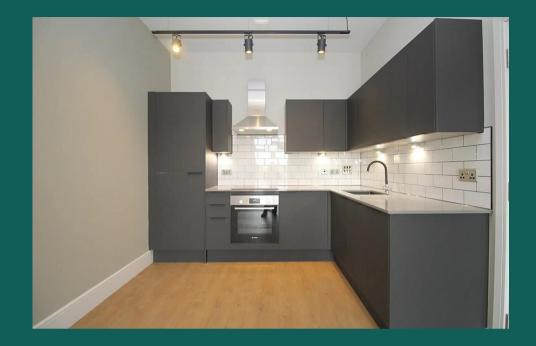

#### Kitchen

A contemporary kitchen in charcoal with matching worktop and brick-bond tiling. Hidden away behind the smart cabinets there are all the integrated appliances including a fridge-freezer, fan assisted oven, washer-dryer, easy-clean hob and a dishwasher. Open plan to the living area.