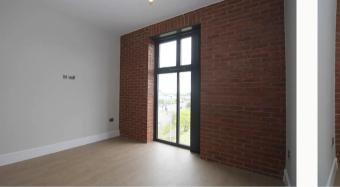

#### Living Room

Contemporary living area that is open plan to the kitchen and runs the full depth of the apartment. Featured floor-to-ceiling window, USB equipped PowerPoints and underfloor heating.