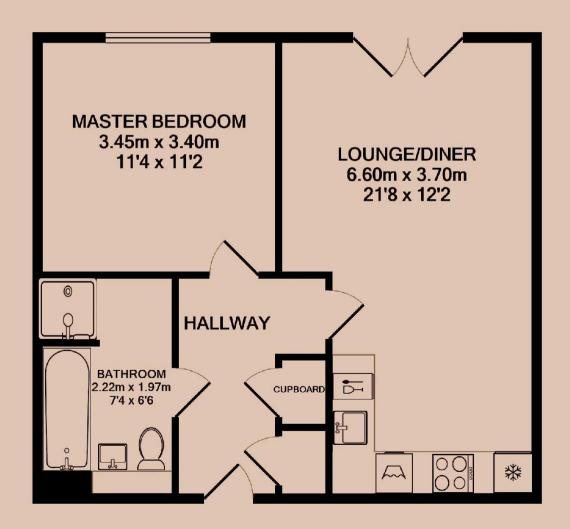

#### Living Room

Contemporary living area that is open plan to the kitchen and runs the full depth of the apartment. Featured floor-to-ceiling window, USB equipped PowerPoints and underfloor heating.

#### Master Bedroom

Elegant and spacious bedroom with benefits of featured floor-to-ceiling window, USB equipped PowerPoints and underfloor heating.

#### Bathroom

This beautiful three-piece bathroom comes complete with a "rain shower" head over the bath, heated towel rail and shaving point. Classic, brick-bond tiling completes the look.