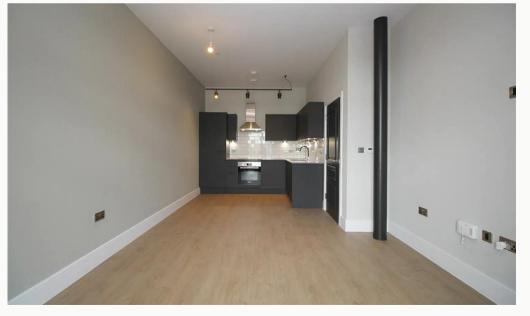

#### Living Room

Contemporary living area that is open plan to the kitchen and runs the full depth of the apartment. Featured floor-to-ceiling window, USB equipped PowerPoints and underfloor heating.

#### Kitchen

A contemporary kitchen in charcoal with matching worktop and brick-bond tiling. Hidden away behind the smart cabinets there are all the integrated appliances including a fridge-freezer, fan assisted oven, washer-dryer, easy-clean hob and a dishwasher. Open plan to the living area.