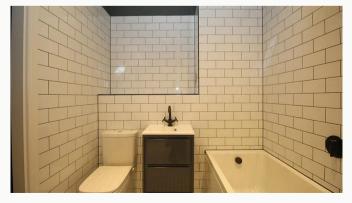

#### Bathroom

This beautiful three-piece bathroom comes complete with a "rain shower" head over the bath, heated towel rail and shaving point. Classic, brick-bond tiling completes the look.