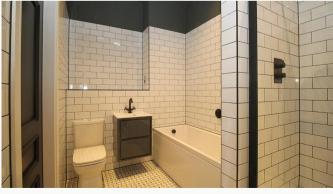

#### Bathroom

This beautiful three-piece bathroom comes complete with a "rain shower" head over the bath, heated towel rail and shaving point. Classic, brick-bond tiling completes the look.