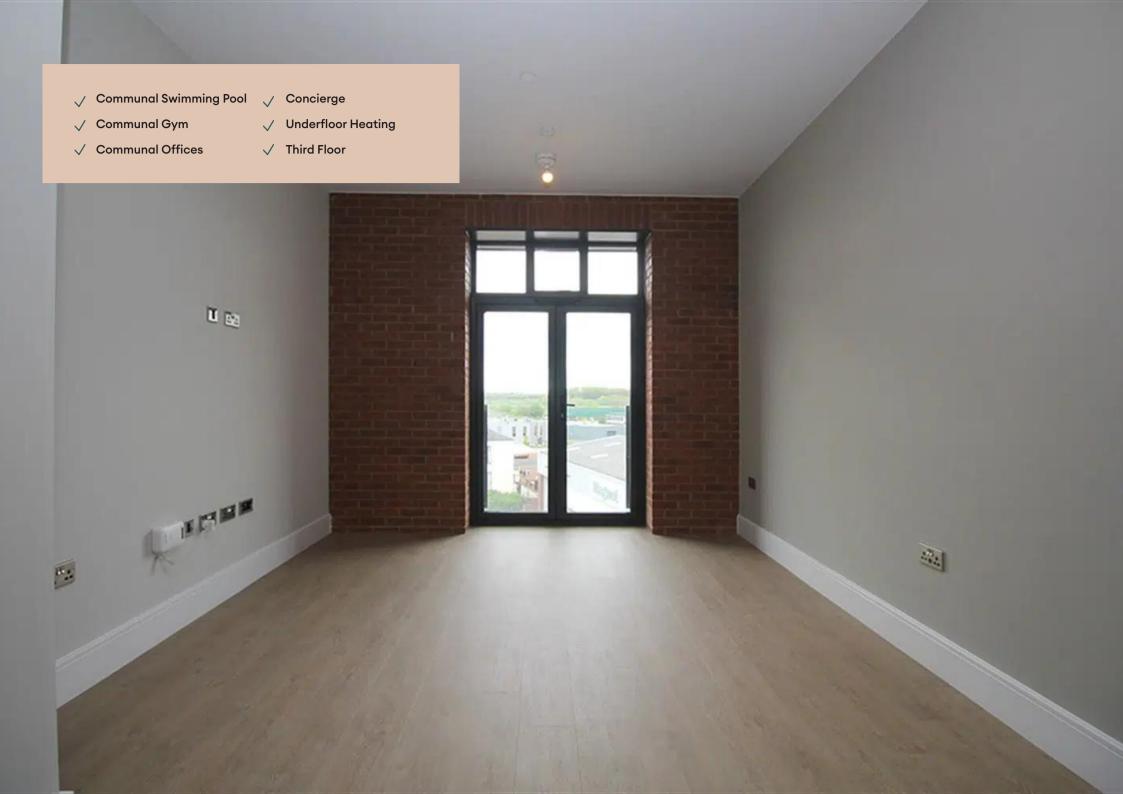

#### Living Room

Contemporary living area that is open plan to the kitchen and runs the full depth of the apartment. Featured floor-to-ceiling window, USB equipped PowerPoints and underfloor heating.

#### **Underfloor Heating**

Underfloor heating throughout.