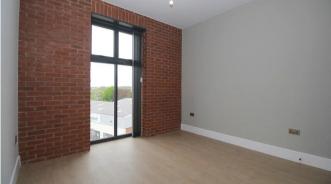

#### Living Room

Contemporary living area that is open plan to the kitchen and runs the full depth of the apartment. Featured floor-to-ceiling window, USB equipped PowerPoints and underfloor heating.

#### Master Bedroom

Elegant and spacious bedroom with benefits of featured floor-to-ceiling window, USB equipped PowerPoints and underfloor heating.