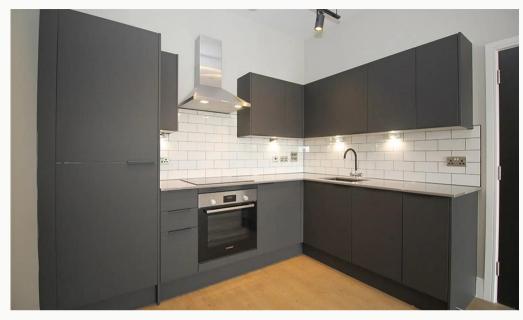

#### Kitchen

A contemporary kitchen in charcoal with matching worktop and brick-bond tiling. Hidden away behind the smart cabinets there are all the integrated appliances including a fridge-freezer, fan assisted oven, washer-dryer, easy-clean hob and a dishwasher. Open plan to the living area.