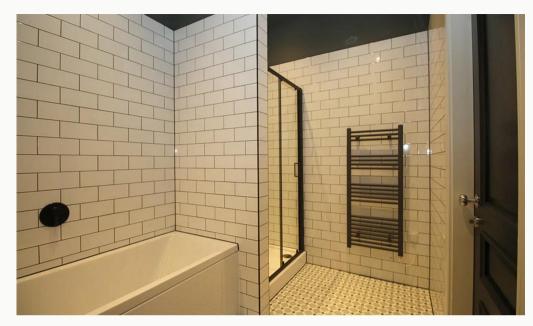

#### Bathroom

This beautiful three-piece bathroom comes complete with a "rain shower" head over the bath, heated towel rail and shaving point. Classic, brick-bond tiling completes the look.