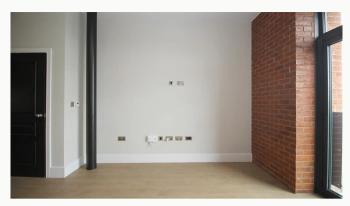

#### Living Room

Contemporary living area that is open plan to the kitchen and runs the full depth of the apartment. Featured floor-to-ceiling window, USB equipped PowerPoints and underfloor heating.