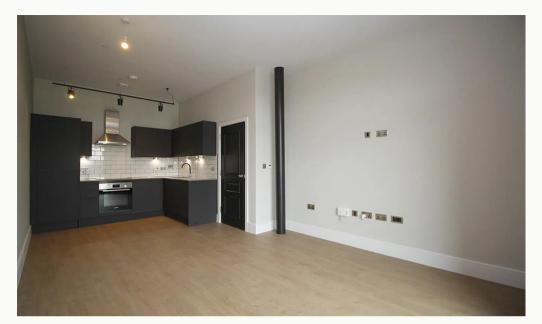

#### Living Room

Contemporary living area that is open plan to the kitchen and runs the full depth of the apartment. Featured floor-to-ceiling window, USB equipped PowerPoints and underfloor heating.