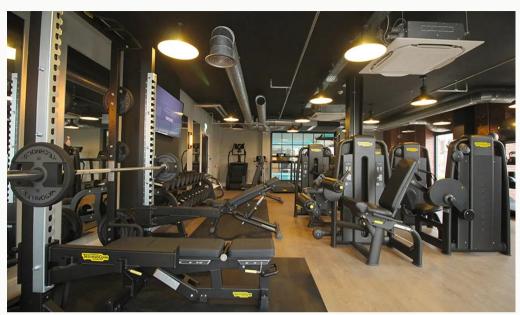

Bedroom

Bathroom

Bathroom

Communal Office Area

Communal Office Area

**Communal Swimming Pool** 

Communal Swimming Pool

Communal Gym

Communal Gym

The Gate

| <b>Available</b>          | <b>Comes</b>             | <b>Bedrooms</b>      | <b>Receptions</b>                    | <b>Bathrooms</b>   | <b>Parking</b>               | <b>Postcode</b> |  |
|---------------------------|--------------------------|----------------------|--------------------------------------|--------------------|------------------------------|-----------------|--|
| From 15/08/2024           | Unfurnished              | 1                    | 1                                    | 1                  | Allocated                    | LE11 1GJ        |  |
| <b>Rent</b><br>£1,100 pcm | <b>Deposit</b><br>£1,260 | <b>EPC</b><br>84   B | <b>Council Tax Band</b><br>Ask Agent | <b>ID</b><br>#8111 | <b>Updated</b><br>12/07/2024 |                 |  |