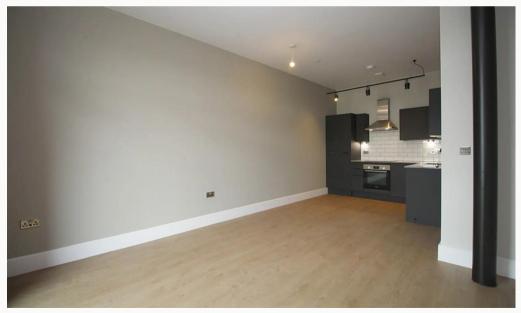

#### Living Room

Contemporary living area that is open plan to the kitchen and runs the full depth of the apartment. Featured floor-to-ceiling window, USB equipped PowerPoints and underfloor heating.

#### Kitchen

A contemporary kitchen in charcoal with matching worktop and brick-bond tiling. Hidden away behind the smart cabinets there are all the integrated appliances including a fridge-freezer, fan assisted oven, washer-dryer, easy-clean hob and a dishwasher. Open plan to the living area.