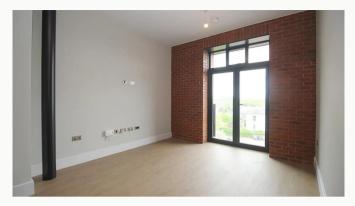

#### Master Bedroom

Elegant and spacious bedroom with benefits of featured floor-to-ceiling window, USB equipped PowerPoints and underfloor heating.