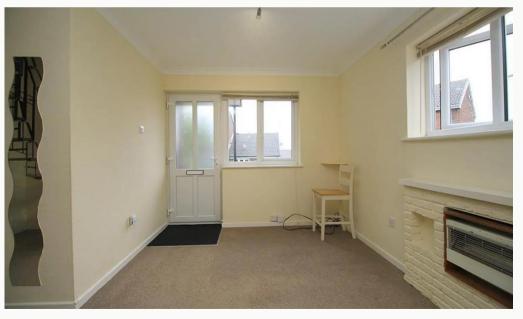

#### Living area 4.78m (15'8) x 4m (13'1)

Occupying most of the ground floor this living area has new paintwork and a feature spiral staircase. Opens to the kitchen.

**Kitchen** *1.98m* (6'6) *x 1.72m* (5'8) A fitted kitchen with a cooker.