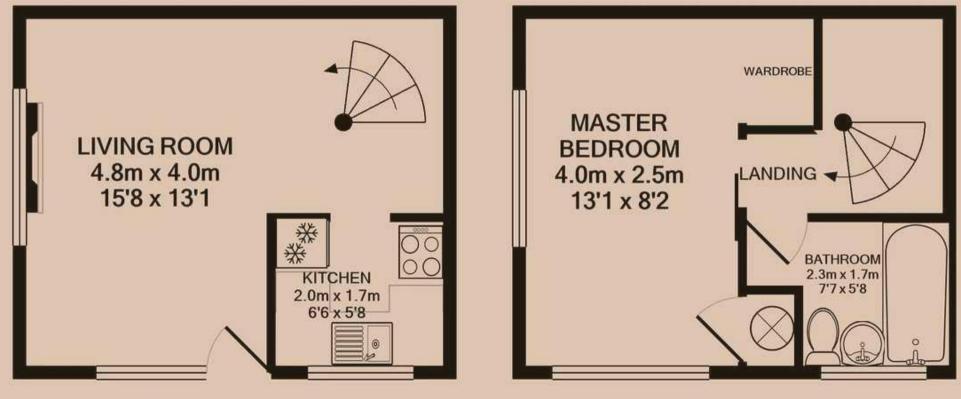

#### Living area 4.78m (15'8) x 4m (13'1)

Occupying most of the ground floor this living area has new paintwork and a feature spiral staircase. Opens to the kitchen.

**Kitchen** *1.98m* (6'6) *x 1.72m* (5'8) A fitted kitchen with a cooker.

#### Master bedroom 4m (13'1) x 2.48m (8'2)

This spacious master bedroom, located on the first floor, runs the full depth of the house. Features a built in wardrobe.

#### Bathroom 2.2m (7'3) x 1.7m (5'7)

Three piece bathroom suite including bath with electric shower and smart tiling.

**GROUND FLOOR** 

**1ST FLOOR** 