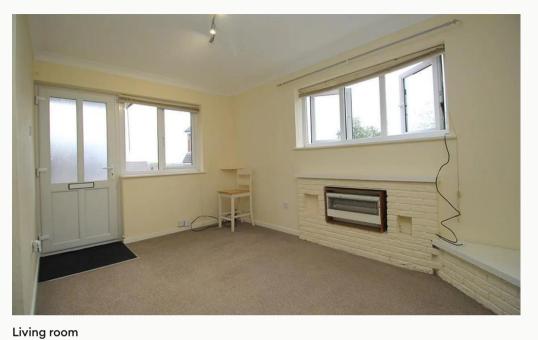

#### Living area 4.78m (15'8) x 4m (13'1)

Occupying most of the ground floor this living area has new paintwork and a feature spiral staircase. Opens to the kitchen.

**Kitchen** *1.98m* (6'6) *x 1.72m* (5'8) A fitted kitchen with a cooker.

Living room

Living room

Living room