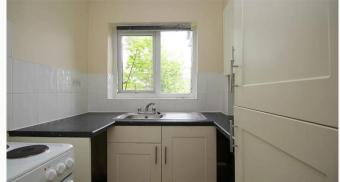

#### Living area 4.78m (15'8) x 4m (13'1)

Occupying most of the ground floor this living area has new paintwork and a feature spiral staircase. Opens to the kitchen.

**Kitchen** *1.98m* (6'6) *x 1.72m* (5'8) A fitted kitchen with a cooker.