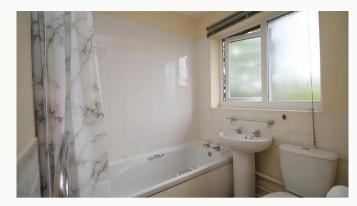

#### Bathroom 2.2m (7'3) x 1.7m (5'7)

Three piece bathroom suite including bath with electric shower and smart tiling.