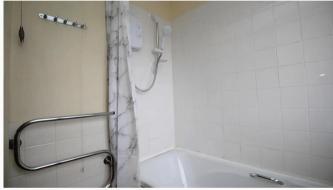

#### Bathroom 2.2m (7'3) x 1.7m (5'7)

Three piece bathroom suite including bath with electric shower and smart tiling.