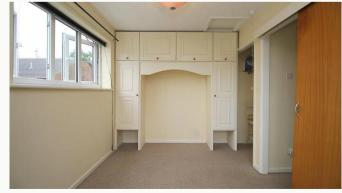

#### Master bedroom 4m (13'1) x 2.48m (8'2)

This spacious master bedroom, located on the first floor, runs the full depth of the house. Features a built in wardrobe.

#### Living area 4.78m (15'8) x 4m (13'1)

Occupying most of the ground floor this living area has new paintwork and a feature spiral staircase. Opens to the kitchen.

**Kitchen** *1.98m* (6'6) *x 1.72m* (5'8) A fitted kitchen with a cooker.