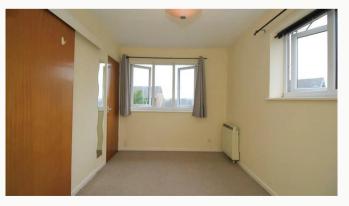

#### Master bedroom 4m (13'1) x 2.48m (8'2)

This spacious master bedroom, located on the first floor, runs the full depth of the house. Features a built in wardrobe.