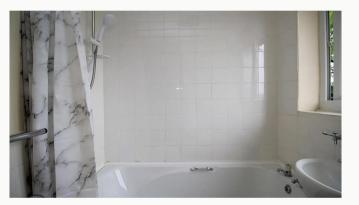

#### Bathroom 2.2m (7'3) x 1.7m (5'7)

Three piece bathroom suite including bath with electric shower and smart tiling.