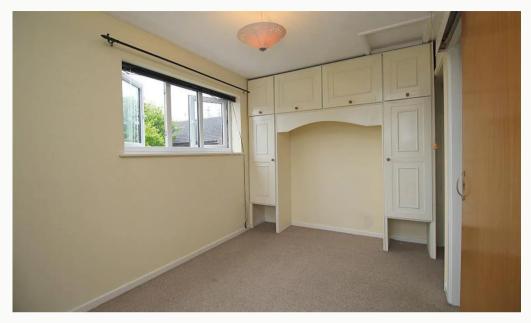

#### Living area 4.78m (15'8) x 4m (13'1)

Occupying most of the ground floor this living area has new paintwork and a feature spiral staircase. Opens to the kitchen.

**Kitchen** *1.98m* (6'6) *x 1.72m* (5'8) A fitted kitchen with a cooker.

#### Master bedroom 4m (13'1) x 2.48m (8'2)

This spacious master bedroom, located on the first floor, runs the full depth of the house. Features a built in wardrobe.