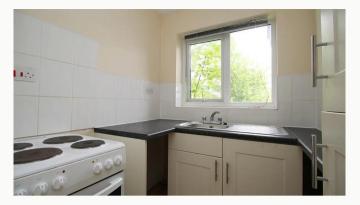

#### Living area 4.78m (15'8) x 4m (13'1)

Occupying most of the ground floor this living area has new paintwork and a feature spiral staircase. Opens to the kitchen.

**Kitchen** *1.98m* (6'6) *x 1.72m* (5'8) A fitted kitchen with a cooker.