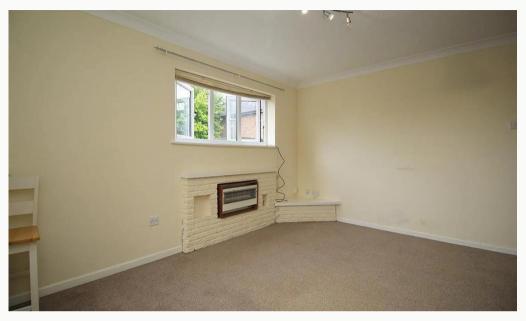

#### Living area 4.78m (15'8) x 4m (13'1)

Occupying most of the ground floor this living area has new paintwork and a feature spiral staircase. Opens to the kitchen.

**Kitchen** *1.98m* (6'6) *x 1.72m* (5'8) A fitted kitchen with a cooker.