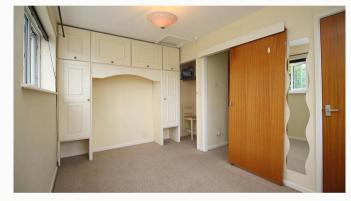

#### Master bedroom 4m (13'1) x 2.48m (8'2)

This spacious master bedroom, located on the first floor, runs the full depth of the house. Features a built in wardrobe.