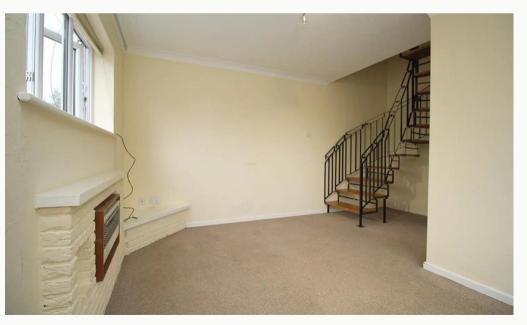

#### Living area 4.78m (15'8) x 4m (13'1)

Occupying most of the ground floor this living area has new paintwork and a feature spiral staircase. Opens to the kitchen.

**Kitchen** *1.98m* (6'6) *x 1.72m* (5'8) A fitted kitchen with a cooker.