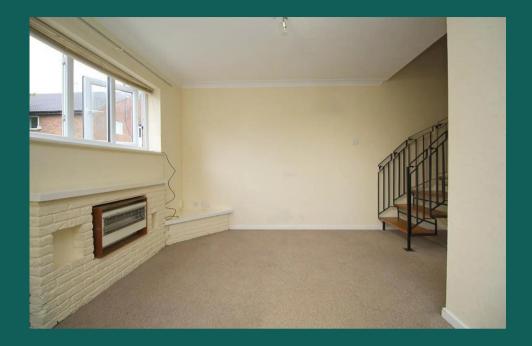

#### Living area 4.78m (15'8) x 4m (13'1)

Occupying most of the ground floor this living area has new paintwork and a feature spiral staircase. Opens to the kitchen.

**Kitchen** *1.98m* (6'6) *x 1.72m* (5'8) A fitted kitchen with a cooker.