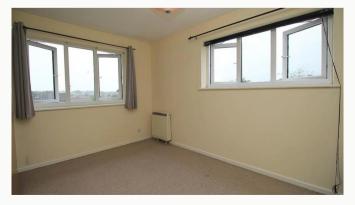

#### Master bedroom 4m (13'1) x 2.48m (8'2)

This spacious master bedroom, located on the first floor, runs the full depth of the house. Features a built in wardrobe.