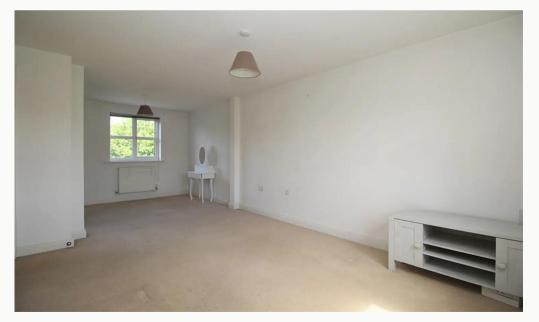

#### Lounge / Diner 6.88m (22'7) x 3.24m (10'8)

A well proportioned room that is large enough to be used as both lounge and diner. Open plan to the kitchen.

#### Kitchen 2.64m (8'8) x 2.18m (7'2)

A modern U-shaped kitchen in beech with contrasting worktop. Includes, washing machine, oven, hob and space for a fridge/ freezer. Opens to the living room.