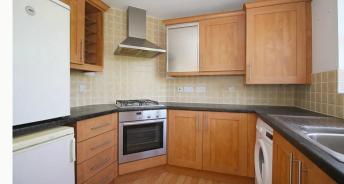

#### Kitchen 2.64m (8'8) x 2.18m (7'2)

A modern U-shaped kitchen in beech with contrasting worktop. Includes, washing machine, oven, hob and space for a fridge/ freezer. Opens to the living room.