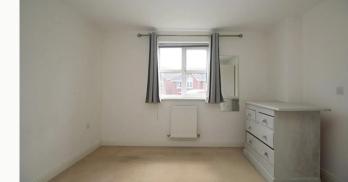

#### Master Bedroom 3.55m (11'8) x 3.48m (11'5)

A generously proportioned and light room with direct access to the room.