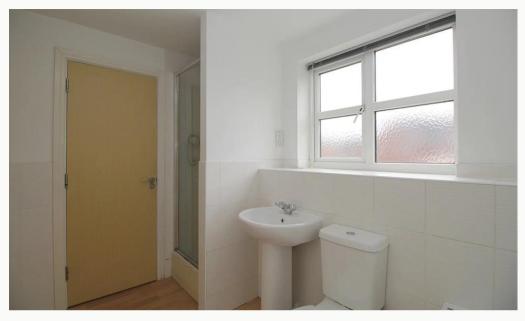

#### Bathroom 2.87m (9'5) x 2.13m (7')

A modern four piece bathroom including a separate. A fitted mirror and smart flooring completes the look.