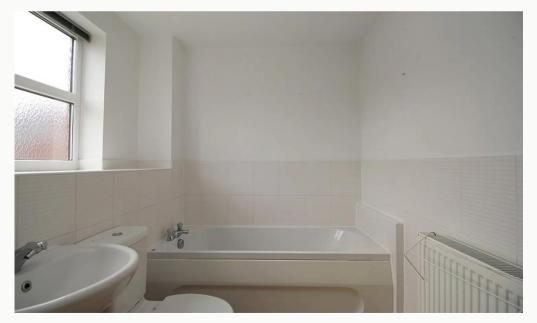

#### Bathroom 2.87m (9'5) x 2.13m (7')

A modern four piece bathroom including a separate. A fitted mirror and smart flooring completes the look.