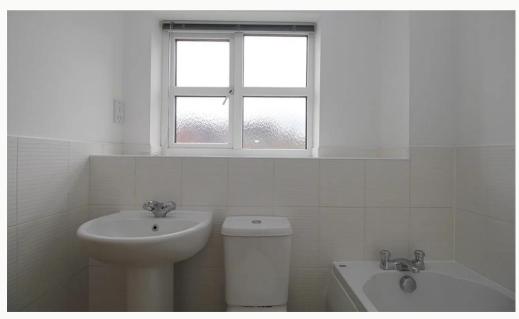

#### Bathroom 2.87m (9'5) x 2.13m (7')

A modern four piece bathroom including a separate. A fitted mirror and smart flooring completes the look.