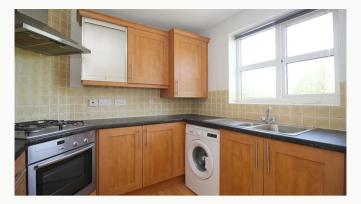

#### Kitchen 2.64m (8'8) x 2.18m (7'2)

A modern U-shaped kitchen in beech with contrasting worktop. Includes, washing machine, oven, hob and space for a fridge/ freezer. Opens to the living room.