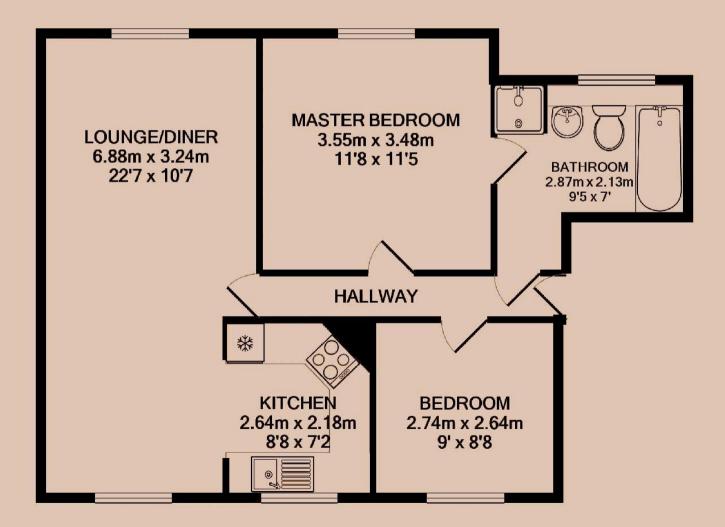

#### Lounge / Diner 6.88m (22'7) x 3.24m (10'8)

A well proportioned room that is large enough to be used as both lounge and diner. Open plan to the kitchen.

#### Kitchen 2.64m (8'8) x 2.18m (7'2)

A modern U-shaped kitchen in beech with contrasting worktop. Includes, washing machine, oven, hob and space for a fridge/ freezer. Opens to the living room.

#### Master Bedroom 3.55m (11'8) x 3.48m (11'5)

A generously proportioned and light room with direct access to the room.

#### Bedroom Two 2.74m (9') x 2.64m (8'8)

This room can easily be used as a double bedroom or study.

#### Bathroom 2.87m (9'5) x 2.13m (7')

A modern four piece bathroom including a separate. A fitted mirror and smart flooring completes the look.