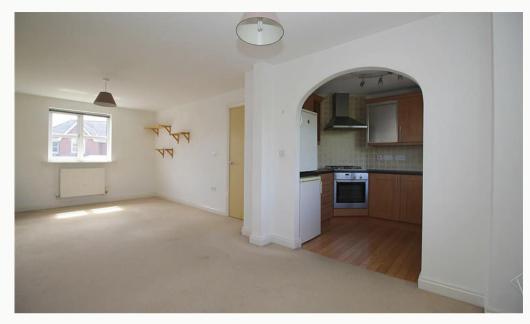

#### Lounge / Diner 6.88m (22'7) x 3.24m (10'8)

A well proportioned room that is large enough to be used as both lounge and diner. Open plan to the kitchen.

#### Kitchen 2.64m (8'8) x 2.18m (7'2)

A modern U-shaped kitchen in beech with contrasting worktop. Includes, washing machine, oven, hob and space for a fridge/ freezer. Opens to the living room.