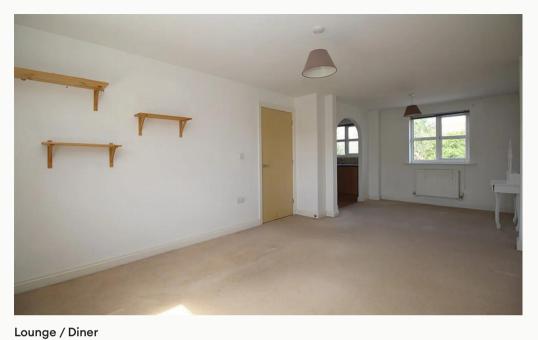

#### Lounge / Diner 6.88m (22'7) x 3.24m (10'8)

A well proportioned room that is large enough to be used as both lounge and diner. Open plan to the kitchen.