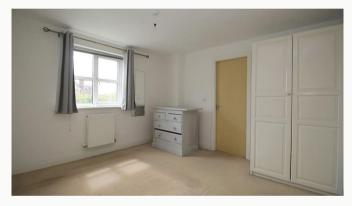

#### Master Bedroom 3.55m (11'8) x 3.48m (11'5)

A generously proportioned and light room with direct access to the room.

#### Bedroom Two 2.74m (9') x 2.64m (8'8)

This room can easily be used as a double bedroom or study.