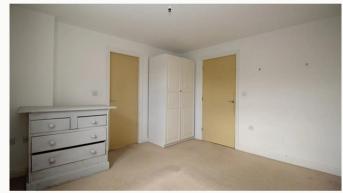

#### Master Bedroom 3.55m (11'8) x 3.48m (11'5)

A generously proportioned and light room with direct access to the room.