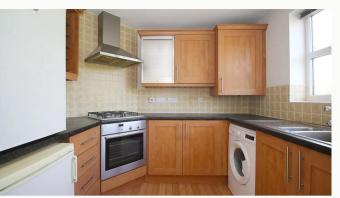

#### Kitchen 2.64m (8'8) x 2.18m (7'2)

A modern U-shaped kitchen in beech with contrasting worktop. Includes, washing machine, oven, hob and space for a fridge/ freezer. Opens to the living room.