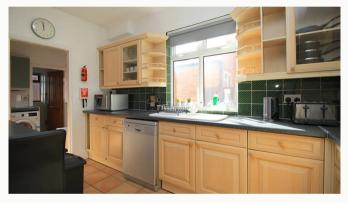

#### Kitchen 3.9m (12'10) x 2.4m (7'10)

Stunning kitchen complete with breakfast bar and stalls. Open plan to the common room. All the appliances and kitchenware you need are supplied including a dishwasher and two large fridge freezer. Access to the utility room.