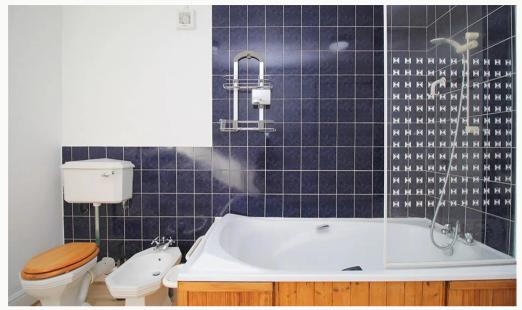

#### Bathroom 3.9m (12'10) x 2.5m (8'2)

Located on the first floor this three piece bathroom is supported by a further shower room. Includes bath with shower mixer, toilet and sink.

#### Shower Room 2.46m (8'1) x 1.28m (4'2)

Situated on the ground floor. Includes shower, toilet, sink and heated towel rail.