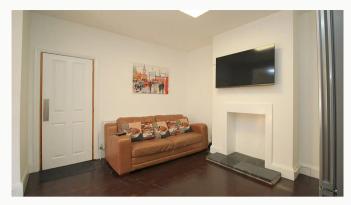

#### Common Room 4.3m (14'1) x 3.4m (11'2)

The social hub of the home with smart wood flooring, modern decor and large 50inch 4K smart TV with Virgin media package. Open plan to the Kitchen via a breakfast bar.