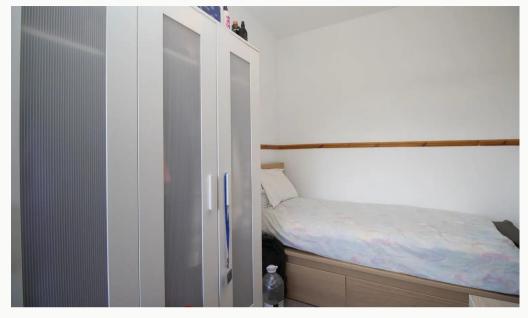

#### The Bedroom 2.34m (7'8) x 2.02m (6'8)

The bedroom available comes fully furnished with bed and mattress, 42 inch 4K TV, Freeview, wardrobe, desk and chair, double glazed opening windows with views of Forest road and centrally heated. Marked as Room 6 on the floor plan.