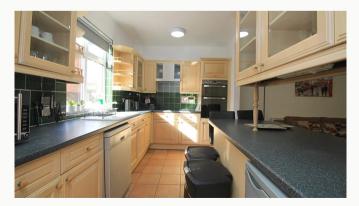

#### Kitchen 3.9m (12'10) x 2.4m (7'10)

Stunning kitchen complete with breakfast bar and stalls. Open plan to the common room. All the appliances and kitchenware you need are supplied including a dishwasher and two large fridge freezer. Access to the utility room.

#### Utility Room 2.46m (8'1) x 2.02m (6'8)

With washing machine and separate tumble dryer. Provides access to both the shower room and the side of the house.