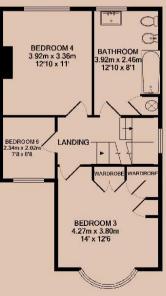

#### The Bedroom 2.34m (7'8) x 2.02m (6'8)

The bedroom available comes fully furnished with bed and mattress, 42 inch 4K TV, Freeview, wardrobe, desk and chair, double glazed opening windows with views of Forest road and centrally heated. Marked as Room 6 on the floor plan.

#### Bathroom 3.9m (12'10) x 2.5m (8'2)

Located on the first floor this three piece bathroom is supported by a further shower room. Includes bath with shower mixer, toilet and sink.