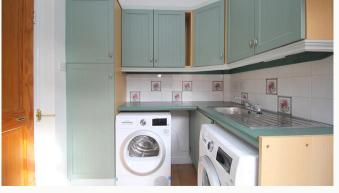

#### Utility Room 2.46m (8'1) x 2.02m (6'8)

With washing machine and separate tumble dryer. Provides access to both the shower room and the side of the house.