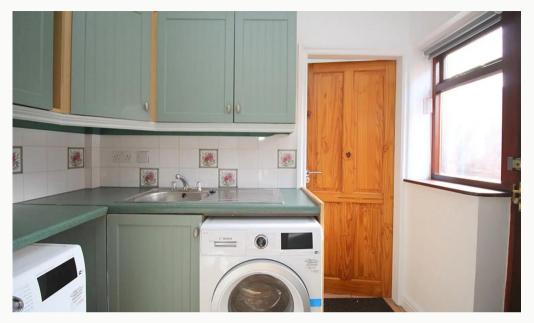

#### Utility Room 2.46m (8'1) x 2.02m (6'8)

With washing machine and separate tumble dryer. Provides access to both the shower room and the side of the house.