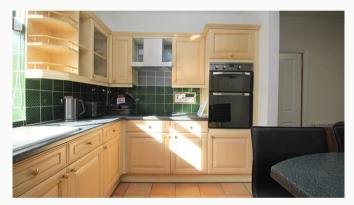

#### Kitchen 3.9m (12'10) x 2.4m (7'10)

Stunning kitchen complete with breakfast bar and stalls. Open plan to the common room. All the appliances and kitchenware you need are supplied including a dishwasher and two large fridge freezer. Access to the utility room.