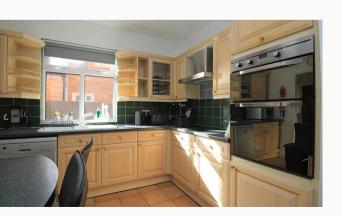

#### Kitchen 3.9m (12'10) x 2.4m (7'10)

Stunning kitchen complete with breakfast bar and stalls. Open plan to the common room. All the appliances and kitchenware you need are supplied including a dishwasher and two large fridge freezer. Access to the utility room.