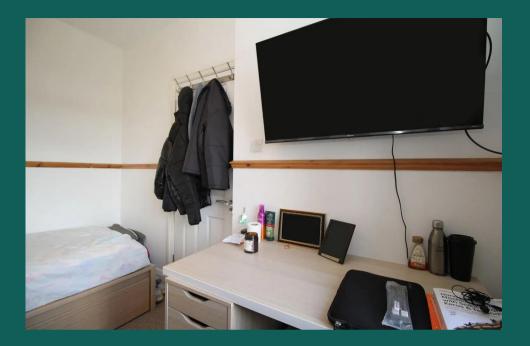

#### The Bedroom 2.34m (7'8) x 2.02m (6'8)

The bedroom available comes fully furnished with bed and mattress, 42 inch 4K TV, Freeview, wardrobe, desk and chair, double glazed opening windows with views of Forest road and centrally heated. Marked as Room 6 on the floor plan.