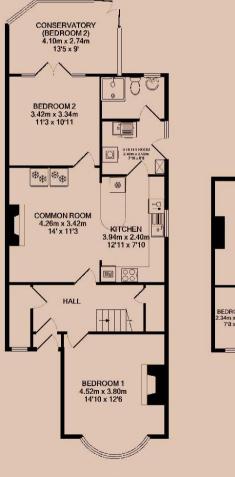

#### The Bedroom 2.34m (7'8) x 2.02m (6'8)

The bedroom available comes fully furnished with bed and mattress, 42 inch 4K TV, Freeview, wardrobe, desk and chair, double glazed opening windows with views of Forest road and centrally heated. Marked as Room 6 on the floor plan.

#### Common Room 4.3m (14'1) x 3.4m (11'2)

The social hub of the home with smart wood flooring, modern decor and large 50inch 4K smart TV with Virgin media package. Open plan to the Kitchen via a breakfast bar.

#### Kitchen 3.9m (12'10) x 2.4m (7'10)

Stunning kitchen complete with breakfast bar and stalls. Open plan to the common room. All the appliances and kitchenware you need are supplied including a dishwasher and two large fridge freezer. Access to the utility room.

#### Utility Room 2.46m (8'1) x 2.02m (6'8)

With washing machine and separate tumble dryer. Provides access to both the shower room and the side of the house.

#### Bathroom 3.9m (12'10) x 2.5m (8'2)

Located on the first floor this three piece bathroom is supported by a further shower room. Includes bath with shower mixer, toilet and sink.

#### Shower Room 2.46m (8'1) x 1.28m (4'2)

Situated on the ground floor. Includes shower, toilet, sink and heated towel rail.