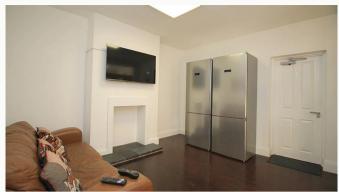

#### Common Room 4.3m (14'1) x 3.4m (11'2)

The social hub of the home with smart wood flooring, modern decor and large 50inch 4K smart TV with Virgin media package. Open plan to the Kitchen via a breakfast bar.