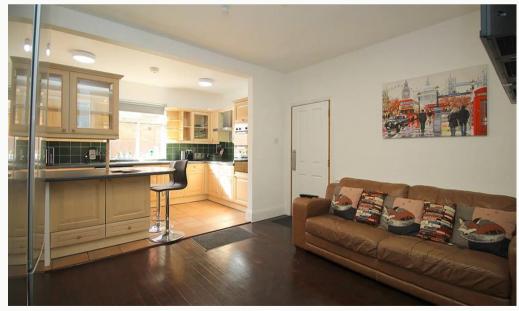

#### Common Room 4.3m (14'1) x 3.4m (11'2)

The social hub of the home with smart wood flooring, modern decor and large 50inch 4K smart TV with Virgin media package. Open plan to the Kitchen via a breakfast bar.

#### Kitchen 3.9m (12'10) x 2.4m (7'10)

Stunning kitchen complete with breakfast bar and stalls. Open plan to the common room. All the appliances and kitchenware you need are supplied including a dishwasher and two large fridge freezer. Access to the utility room.