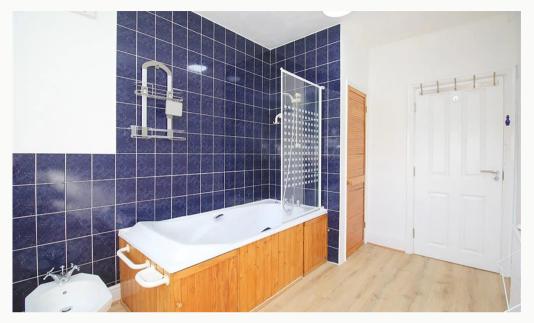

#### Bathroom 3.9m (12'10) x 2.5m (8'2)

Located on the first floor this three piece bathroom is supported by a further shower room. Includes bath with shower mixer, toilet and sink.