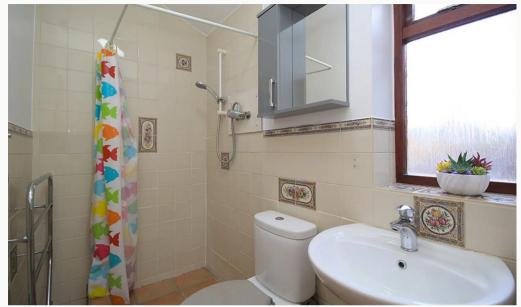

#### Shower Room 2.46m (8'1) x 1.28m (4'2)

Situated on the ground floor. Includes shower, toilet, sink and heated towel rail.