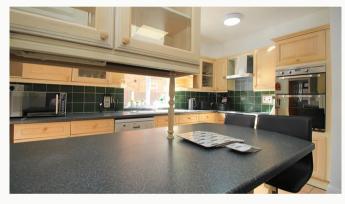

#### Kitchen 3.9m (12'10) x 2.4m (7'10)

Stunning kitchen complete with breakfast bar and stalls. Open plan to the common room. All the appliances and kitchenware you need are supplied including a dishwasher and two large fridge freezer. Access to the utility room.