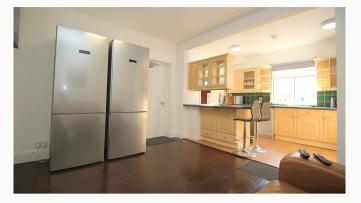

#### Kitchen 3.9m (12'10) x 2.4m (7'10)

Stunning kitchen complete with breakfast bar and stalls. Open plan to the common room. All the appliances and kitchenware you need are supplied including a dishwasher and two large fridge freezer. Access to the utility room.