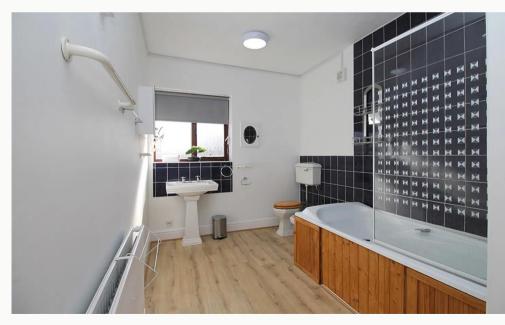

#### Bathroom 3.9m (12'10) x 2.5m (8'2)

Located on the first floor this three piece bathroom is supported by a further shower room. Includes bath with shower mixer, toilet and sink.