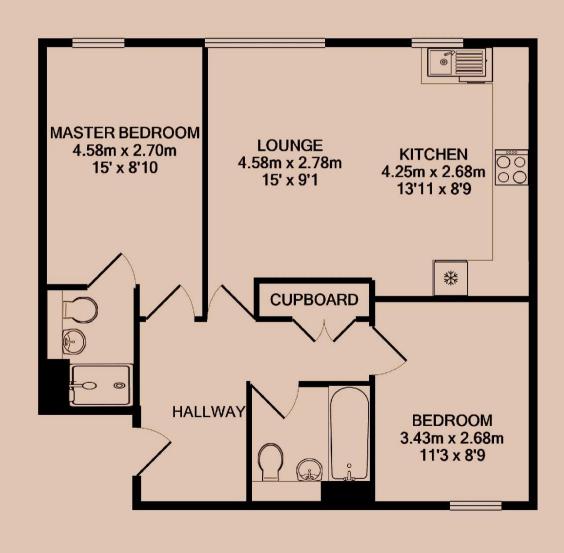

#### Lounge

Open to the kitchen, a bright living area including main furniture pictured. This room is large enough to be used as a diner.

#### Kitchen

Open to the lounge, a sizeable, modern kitchen. This kitchen includes an integrated fridge/freezer, washer/dryer, oven and hob.

#### Master Bedroom

A spacious double bedroom, including access to an ensuite shower room. Main furniture pictured is included.

#### **Bedroom Two**

A second double bedroom also comes with main furniture pictured.

#### Bathroom

A neutral three piece family bathroom. This washroom includes a bath, sink and toilet.

#### Ensuite

Accessed via the master bedroom, a three piece shower room. This room includes a walk-in shower, sink and toilet.