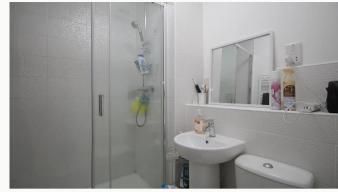

#### Ensuite

Accessed via the master bedroom, a three piece shower room. This room includes a walk-in shower, sink and toilet.