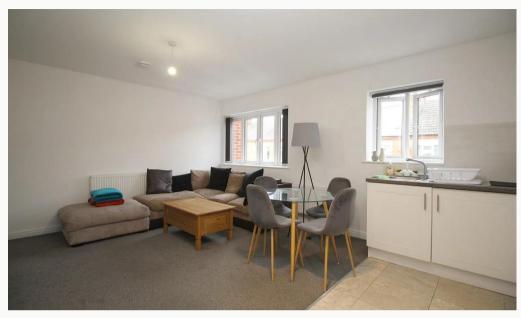

#### Lounge

Open to the kitchen, a bright living area including main furniture pictured. This room is large enough to be used as a diner.