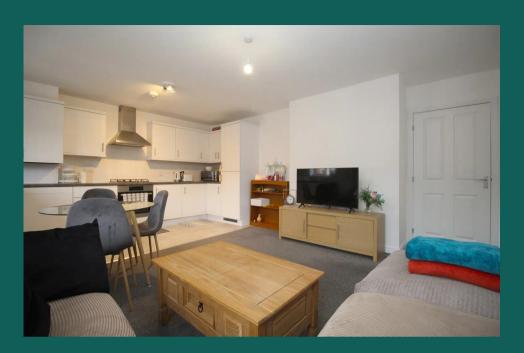

#### Lounge

Open to the kitchen, a bright living area including main furniture pictured. This room is large enough to be used as a diner.

#### Kitchen

Open to the lounge, a sizeable, modern kitchen. This kitchen includes an integrated fridge/freezer, washer/dryer, oven and hob.