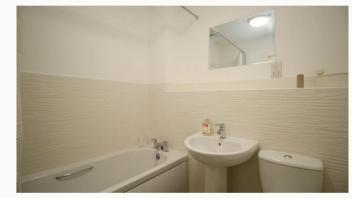

#### Bathroom

A neutral three piece family bathroom. This washroom includes a bath, sink and toilet.