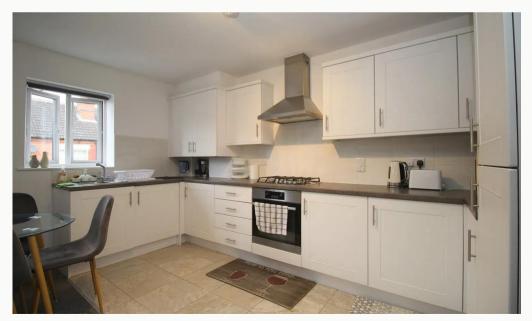

#### Kitchen

Open to the lounge, a sizeable, modern kitchen. This kitchen includes an integrated fridge/freezer, washer/dryer, oven and hob.