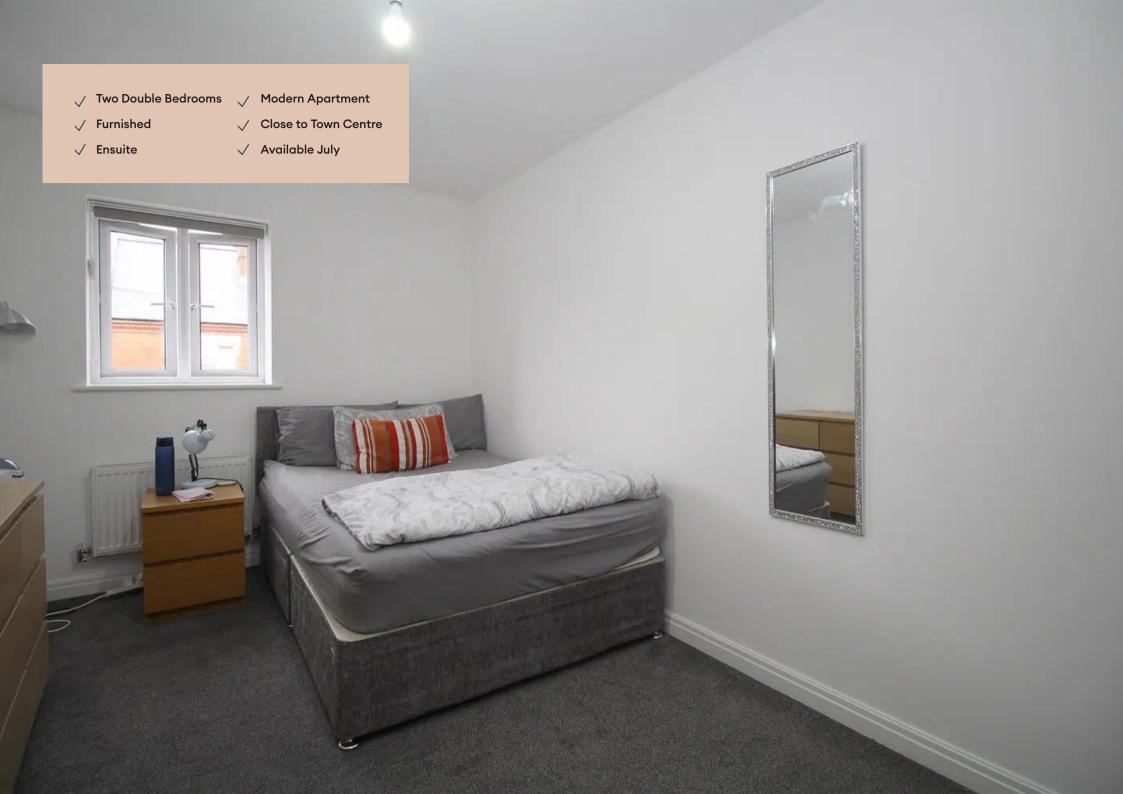

#### Master Bedroom

A spacious double bedroom, including access to an ensuite shower room. Main furniture pictured is included.

#### **Bedroom Two**

A second double bedroom also comes with main furniture pictured.

#### Ensuite

Accessed via the master bedroom, a three piece shower room. This room includes a walk-in shower, sink and toilet.