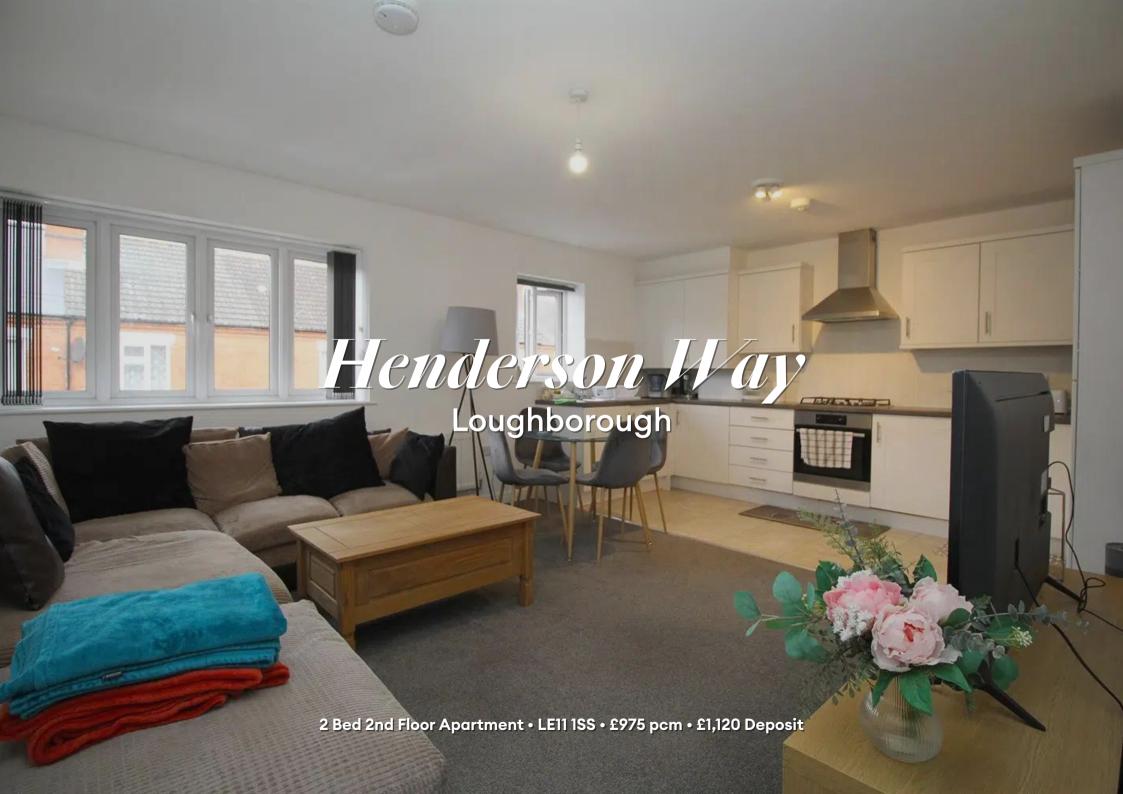

### Henderson Way, Loughborough

Presented in great condition and soon available to let. A modern, first-floor, two double bedroom apartment situated in Loughborough Town. This furnished property comes with two double bedrooms, bathroom, ensuite and open lounge / kitchen. This apartment comes with an allocated parking space within a gated car park to the rear of the block.

#### Lounge

Open to the kitchen, a bright living area including main furniture pictured. This room is large enough to be used as a diner.

#### Kitchen

Open to the lounge, a sizeable, modern kitchen. This kitchen includes an integrated fridge/freezer, washer/dryer, oven and hob.