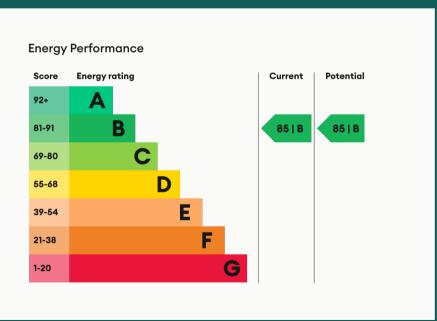

### Henderson Way, Loughborough

Presented in great condition and soon available to let. A modern, first-floor, two double bedroom apartment situated in Loughborough Town. This furnished property comes with two double bedrooms, bathroom, ensuite and open lounge / kitchen. This apartment comes with an allocated parking space within a gated car park to the rear of the block.

#### Lounge

Open to the kitchen, a bright living area including main furniture pictured. This room is large enough to be used as a diner.

#### Kitchen

Open to the lounge, a sizeable, modern kitchen. This kitchen includes an integrated fridge/freezer, washer/dryer, oven and hob.

#### Master Bedroom

A spacious double bedroom, including access to an ensuite shower room. Main furniture pictured is included.

#### **B