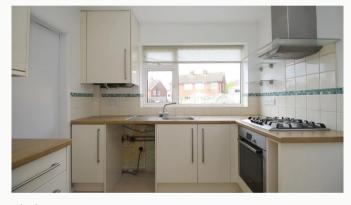

#### Kitchen

A bright and modern kitchen overlooking the rear garden. This kitchen includes an integrated microwave, oven and gas hob. Space and plumbing for other appliances.