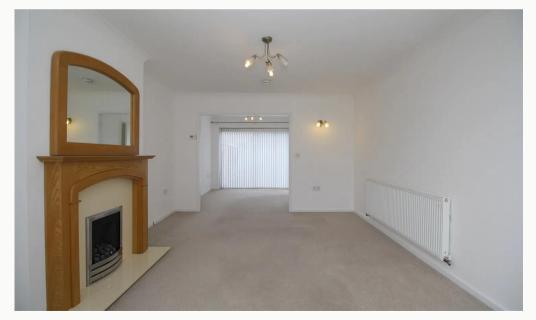

### Lounge

Open to the dining area, a sizeable living area with neutral decoration.

# Dining Area

Open to the lounge, a practical dining area. Sliding glass doors give access to the rear garden.