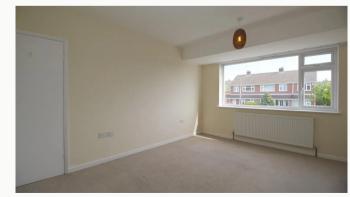

### Lounge

Open to the dining area, a sizeable living area with neutral decoration.

# Dining Area

Open to the lounge, a practical dining area. Sliding glass doors give access to the rear garden.