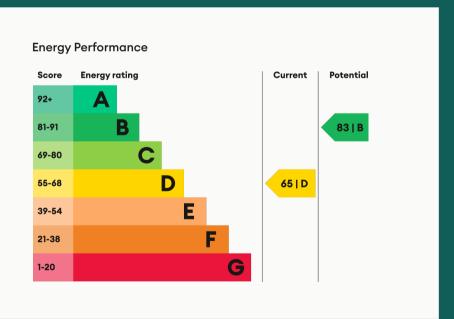

# Derwent Drive, Loughborough

Now available to let, a semi-detached, three bedroom house situated in Loughborough. This unfurnished property holds an open lounge/diner, modern kitchen, three bedrooms and sizeable bathroom. To the front of the property is a driveway with access to a singe garage. To the rear is a private garden. This property is set within the Holywell Primary School catchment area.

### Lounge

Open to the dining area, a sizeable living area with neutral decoration.

# Dining Area

Open to the lounge, a practical dining area. Sliding glass doors give access to the rear garden.

#### Kitchen

A bright and modern kitchen overlooking the rear garden. This kitchen includes an integrated microwave, oven and gas hob. Space and plumbing for other appliances.

#### Master Bedro