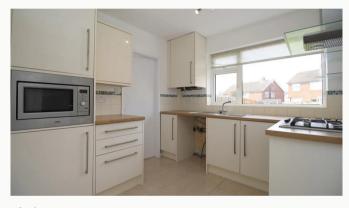

#### Kitchen

A bright and modern kitchen overlooking the rear garden. This kitchen includes an integrated microwave, oven and gas hob. Space and plumbing for other appliances.