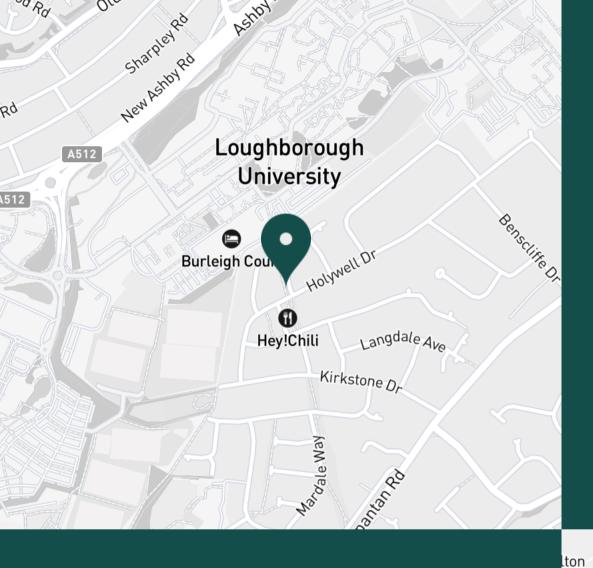

Lounge

Lounge Dining Room

| SUPERMARKETS                  |                                     | GYMS                         |                  |  |  |
|-------------------------------|-------------------------------------|------------------------------|------------------|--|--|
| Tesco Extra Loughborough      | 1.9 mi                              | Radmoor Centre               | 1.4 mi           |  |  |
| Co-op Food Knightthorpe Rd    | 2.0 mi Loughborough University Pool |                              | 1.5 mi           |  |  |
| Sainsburys Loughborough       | 2.0 mi Loughborough Sport           |                              | 1.6 mi           |  |  |
| Tesco Superstore Loughborough | 2.1 mi                              | Fit4Less                     | 1.7 mi           |  |  |
| Marks & Spencer               | 2.2 mi                              | Dynamite Gym Ltd             | 1.8 mi           |  |  |
| TRAIN STATIONS                | _                                   | NURSERY SCHOOLS              |                  |  |  |
| Loughborough                  | 2.7 mi                              | Nanpantan Nursery School     | 1.3 mi           |  |  |
| Barrow upon Soar              | 4.6 mi                              | Emmanuel PS                  | 1.3 mi           |  |  |
| Sileby                        | 6.5 mi<br>11.4 mi                   | Parkside PS                  | 1.5 mi<br>1.6 mi |  |  |
| Syston                        |                                     | Loughborough Campus Nursery  |                  |  |  |
| South Wigston                 | 11.7 mi                             | Little House Day Nursery     | 1.7 mi           |  |  |
| PRIMARY SCHOOLS               |                                     | HIGH SCHOOLS                 |                  |  |  |
| Holywell PS                   | 0.7 mi                              | Loughborough College         | 1.4 mi           |  |  |
| Mountfields Lodge Sch         | 0.9 mi                              | Lboro Uni School Of The Arts | 1.4 mi           |  |  |
| Sacred Heart Catholic PS      | 1.5 mi                              | Woodbrook Vale               | 1.5 mi           |  |  |
| Our Lady's Convent Sch        | 1.9 mi                              | Our Lady's Convent Sch 1.9 n |                  |  |  |
| Beacon Primary Academy        | 1.9 mi                              | RNIB College Loughborough    | 2.3 mi           |  |  |