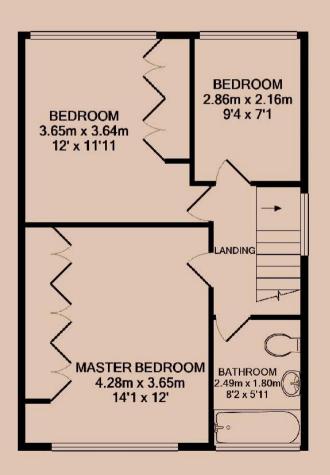

#### Master Bedroom

The largest of the three bedrooms, this double bedroom comes with plenty of built-in storage.

#### **Bedroom Two**

A second double bedroom situated on the first floor, overlooking the rear garden.

# **Bedroom Three**

A third bedroom situated on the first floor, overlooking the rear garden.

#### Bathroom

A sizeable three piece bathroom. This washroom comes with a bath, sink, toilet and shower above the bath.

Bedroom Two

**Bedroom Three** 

**Bedroom Three** 

Bathroom

Bathroom

Landing

Hallway

**Derwent Drive** 