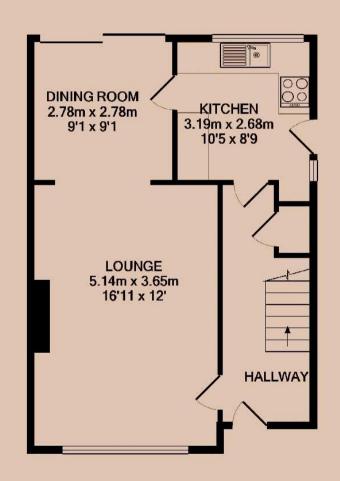

### Lounge

Open to the dining area, a sizeable living area with neutral decoration.

# Dining Area

Open to the lounge, a practical dining area. Sliding glass doors give access to the rear garden.

#### Kitchen

A bright and modern kitchen overlooking the rear garden. This kitchen includes an integrated microwave, oven and gas hob. Space and plumbing for other appliances.

#### Bathroom

A sizeable three piece bathroom. This washroom comes with a bath, sink, toilet and shower above the bath.