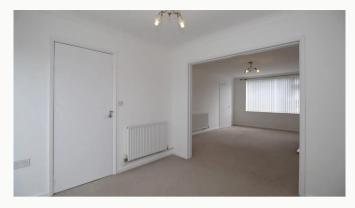

# Dining Area

Open to the lounge, a practical dining area. Sliding glass doors give access to the rear garden.