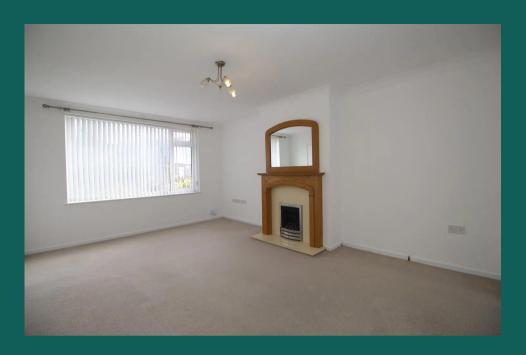

### Lounge

Open to the dining area, a sizeable living area with neutral decoration.