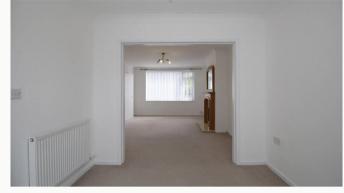

### Lounge

Open to the dining area, a sizeable living area with neutral decoration.

# Dining Area

Open to the lounge, a practical dining area. Sliding glass doors give access to the rear garden.