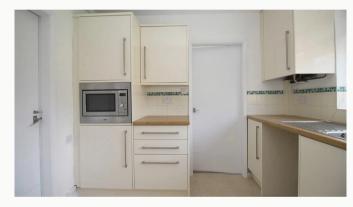

#### Kitchen

A bright and modern kitchen overlooking the rear garden. This kitchen includes an integrated microwave, oven and gas hob. Space and plumbing for other appliances.