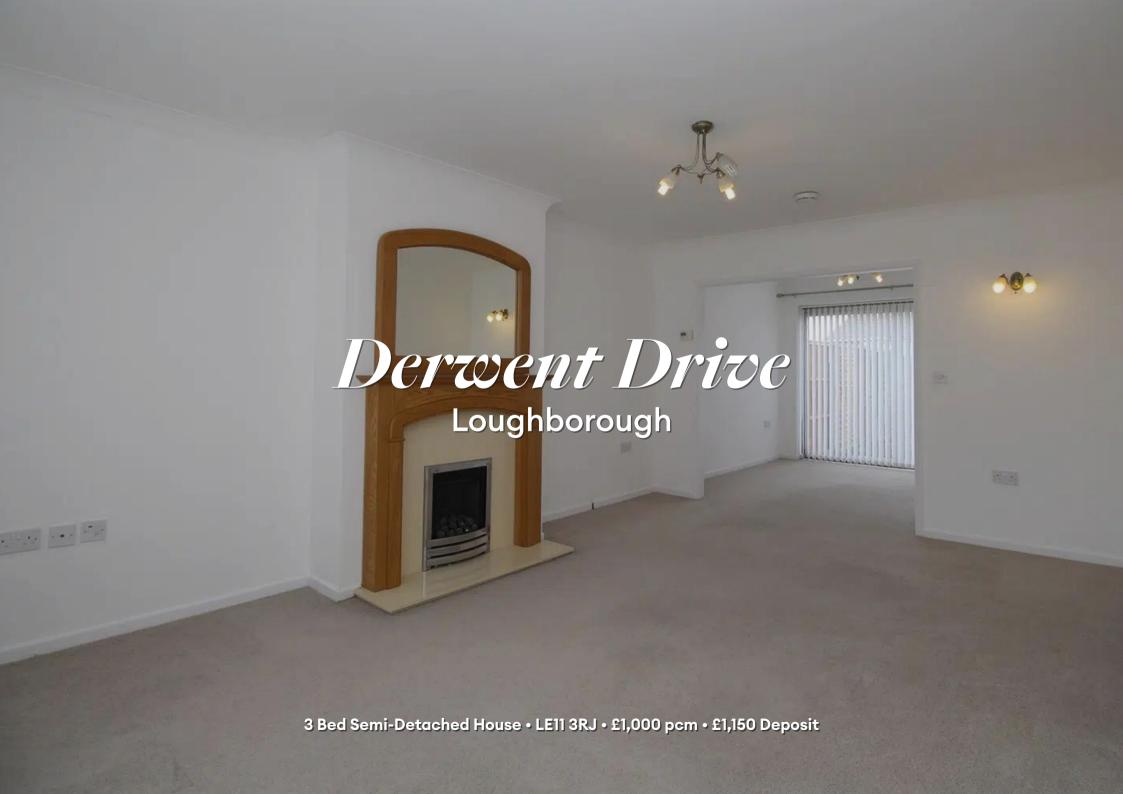

# Derwent Drive, Loughborough

Now available to let, a semi-detached, three bedroom house situated in Loughborough. This unfurnished property holds an open lounge/diner, modern kitchen, three bedrooms and sizeable bathroom. To the front of the property is a driveway with access to a singe garage. To the rear is a private garden. This property is set within the Holywell Primary School catchment area.

### Lounge

Open to the dining area, a sizeable living area with neutral decoration.