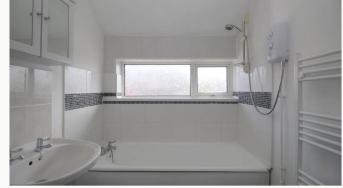

#### Bathroom

A sizeable three piece bathroom. This washroom comes with a bath, sink, toilet and shower above the bath.

Bedroom Two

**Bedroom Three** 

**Bedroom Three** 

Bathroom

Bathroom

Landing

Hallway

**Derwent Drive** 