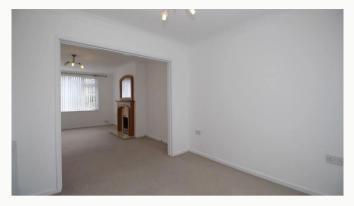

### Lounge

Open to the dining area, a sizeable living area with neutral decoration.

# Dining Area

Open to the lounge, a practical dining area. Sliding glass doors give access to the rear garden.