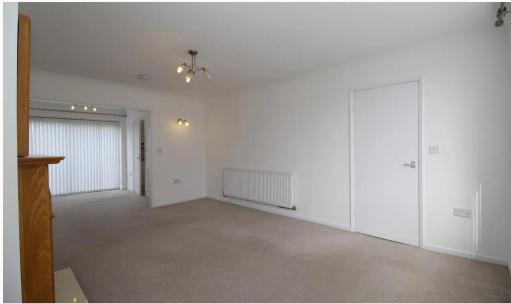

### Lounge

Open to the dining area, a sizeable living area with neutral decoration.

# Dining Area

Open to the lounge, a practical dining area. Sliding glass doors give access to the rear garden.