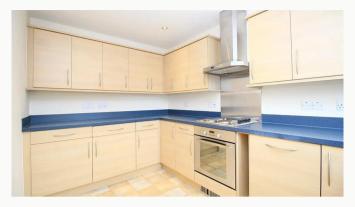

#### Kitchen 3.7m (12'2) x 2.3m (7'7)

Good quality modern kitchen in beech with contrasting worktop. Includes, washing machine, fridge, freezer, oven, hob and a dishwasher. Opens to the living room.