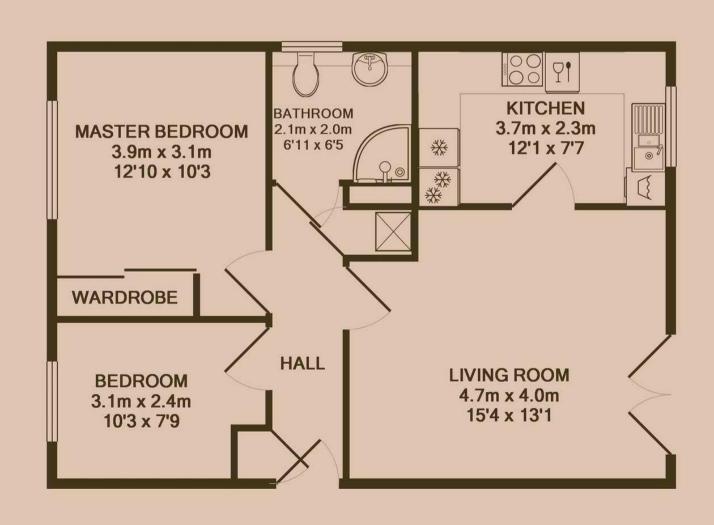

#### Living room 4.7m (15'5) x 4m (13'1)

A well proportioned room that is large enough to be used as both lounge and diner. A Juliet style balcony provides plenty of light.

#### Kitchen 3.7m (12'2) x 2.3m (7'7)

Good quality modern kitchen in beech with contrasting worktop. Includes, washing machine, fridge, freezer, oven, hob and a dishwasher. Opens to the living room.

#### Master bedroom 3.9m (12'10) x 3.1m (10'2)

A generously proportioned and light room complete with fitted wardrobes.

#### Bedroom Two 3.1m (10'2) x 2.4m (7'10)

This room can easily be used as a double bedroom or study.

#### Shower room 2.1m (6'11) x 2m (6'7)

Modern three piece shower room complete with heated towel rail. A fitted mirror and smart flooring completes the look.