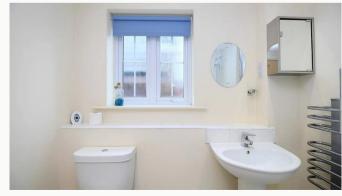

#### Shower room 2.1m (6'11) x 2m (6'7)

Modern three piece shower room complete with heated towel rail. A fitted mirror and smart flooring completes the look.