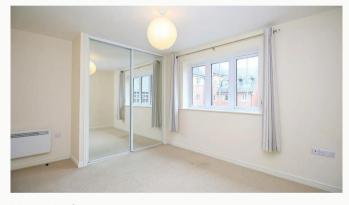

#### Master bedroom 3.9m (12'10) x 3.1m (10'2)

A generously proportioned and light room complete with fitted wardrobes.