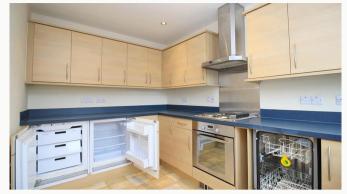

#### Kitchen 3.7m (12'2) x 2.3m (7'7)

Good quality modern kitchen in beech with contrasting worktop. Includes, washing machine, fridge, freezer, oven, hob and a dishwasher. Opens to the living room.