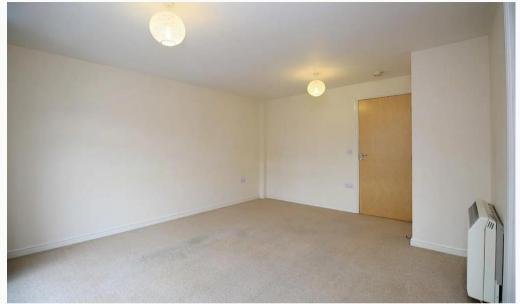

#### Master bedroom 3.9m (12'10) x 3.1m (10'2)

A generously proportioned and light room complete with fitted wardrobes.