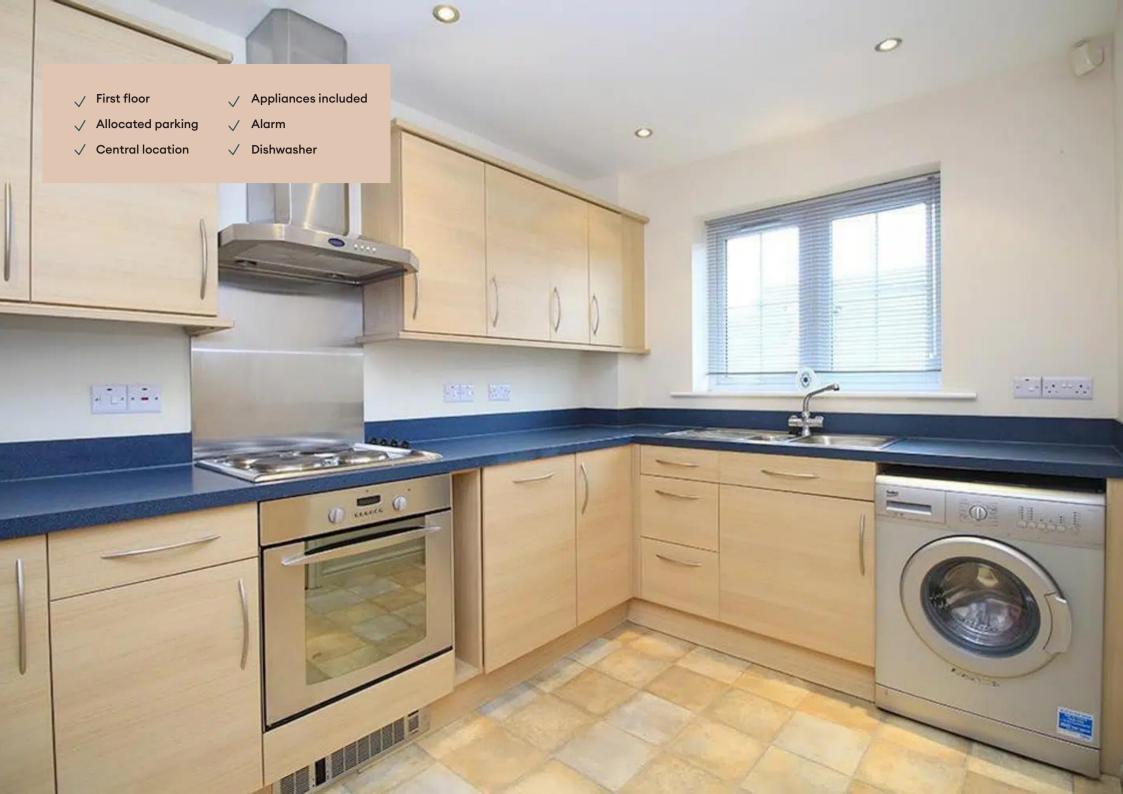

#### Kitchen 3.7m (12'2) x 2.3m (7'7)

Good quality modern kitchen in beech with contrasting worktop. Includes, washing machine, fridge, freezer, oven, hob and a dishwasher. Opens to the living room.