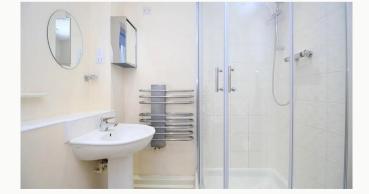

#### Shower room 2.1m (6'11) x 2m (6'7)

Modern three piece shower room complete with heated towel rail. A fitted mirror and smart flooring completes the look.