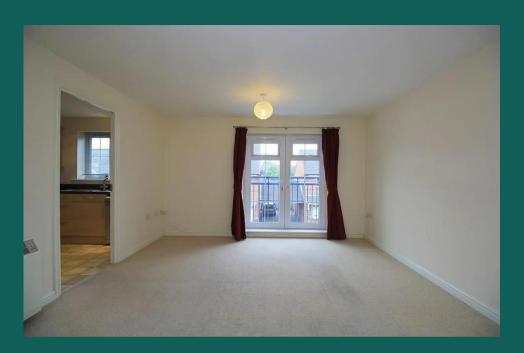

#### Living room 4.7m (15'5) x 4m (13'1)

A well proportioned room that is large enough to be used as both lounge and diner. A Juliet style balcony provides plenty of light.