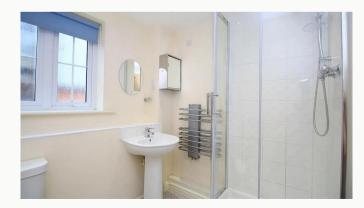

#### Shower room 2.1m (6'11) x 2m (6'7)

Modern three piece shower room complete with heated towel rail. A fitted mirror and smart flooring completes the look.