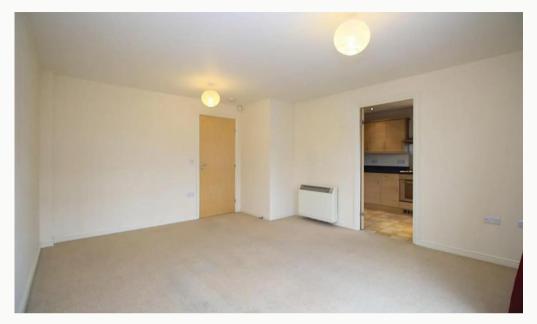

#### Living room 4.7m (15'5) x 4m (13'1)

A well proportioned room that is large enough to be used as both lounge and diner. A Juliet style balcony provides plenty of light.

#### Kitchen 3.7m (12'2) x 2.3m (7'7)

Good quality modern kitchen in beech with contrasting worktop. Includes, washing machine, fridge, freezer, oven, hob and a dishwasher. Opens to the living room.