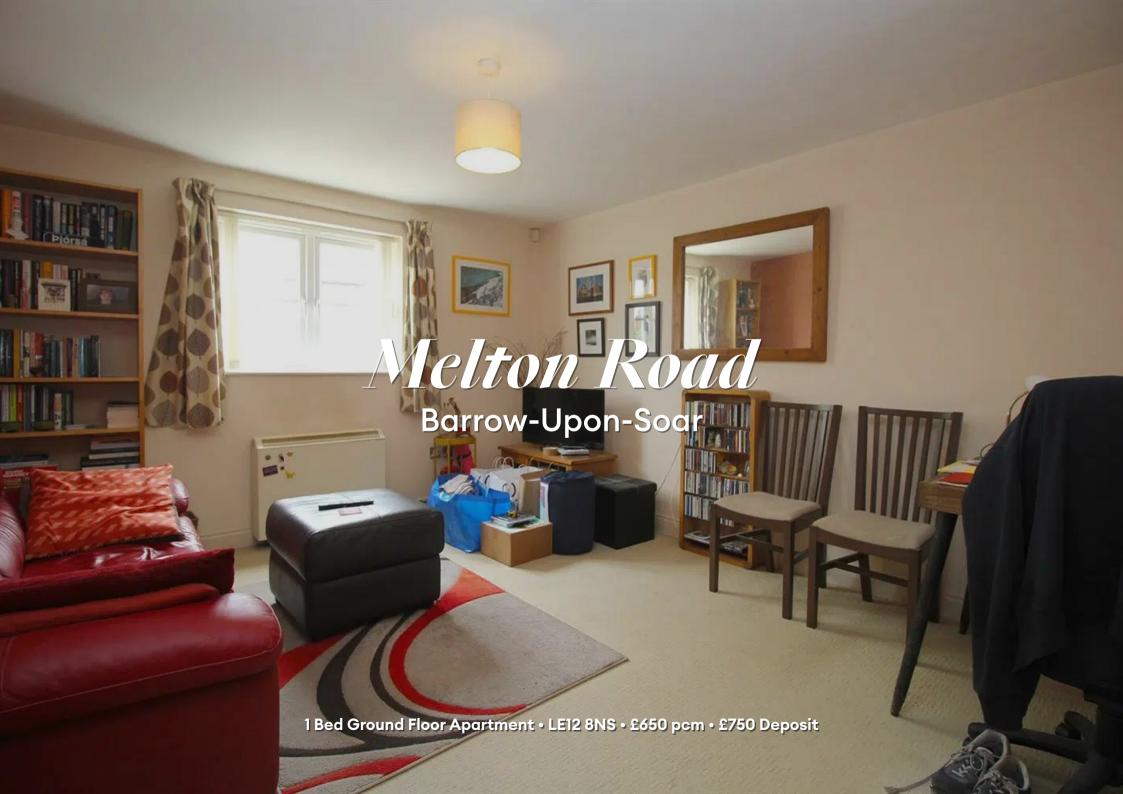

### Melton Road, Barrow-Upon-Soar

Presented in great condition, a one bedroom, unfurnished, ground-floor apartment set within the sought after village of Barrow-Upon-Soar. This property includes a lounge/diner, bedroom, kitchen and family bathroom. Set back from Melton Road, is allocated parking for this apartment. Soon available to let.

#### Lounge / Diner

A sizeable living room, easily used as both lounge and diner. This room overlooks Melton Road.