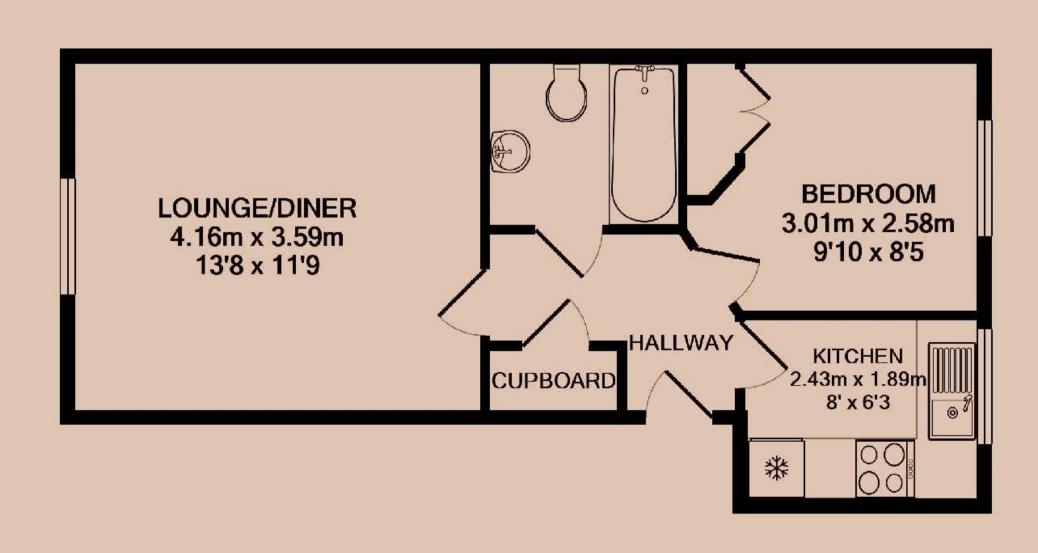

### Melton Road, Barrow-Upon-Soar

Presented in great condition, a one bedroom, unfurnished, ground-floor apartment set within the sought after village of Barrow-Upon-Soar. This property includes a lounge/diner, bedroom, kitchen and family bathroom. Set back from Melton Road, is allocated parking for this apartment. Soon available to let.

#### Lounge / Diner

A sizeable living room, easily used as both lounge and diner. This room overlooks Melton Road.

#### Kitchen

A practical L-shaped kitchen, including an integrated fridge/freezer, oven and hob.

#### Bedroom

A double bedroom including a built-inwardrobe, overlooking the block car park.

#### **Bathroom**

A bright three-piece bathroom, including a bath, sink, toilet and shower above the bath.

#### **Parking**

An allocated space included for one car, with further visitor parking spaces within the same car park.