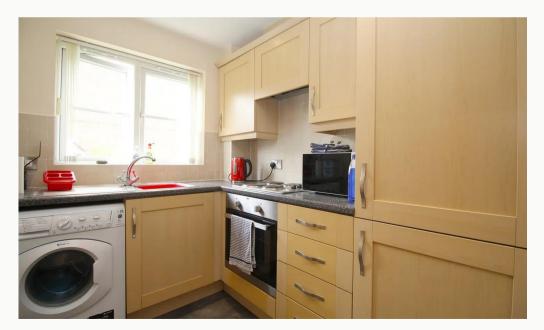

#### Kitchen

A practical L-shaped kitchen, including an integrated fridge/freezer, oven and hob.