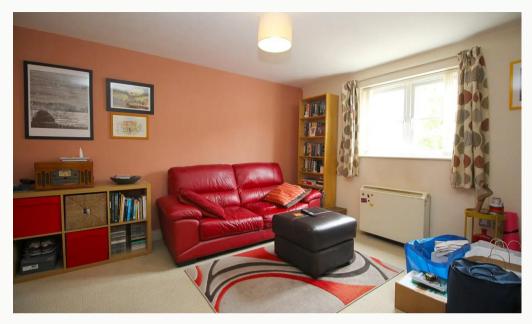

#### Lounge / Diner

A sizeable living room, easily used as both lounge and diner. This room overlooks Melton Road.