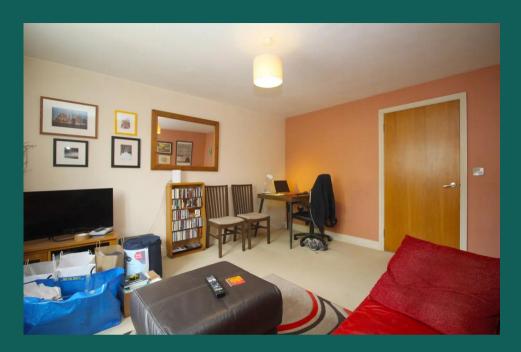

#### Lounge / Diner

A sizeable living room, easily used as both lounge and diner. This room overlooks Melton Road.