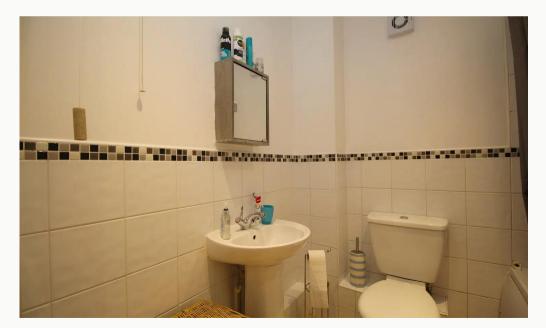

#### **Bathroom**

A bright three-piece bathroom, including a bath, sink, toilet and shower above the bath.