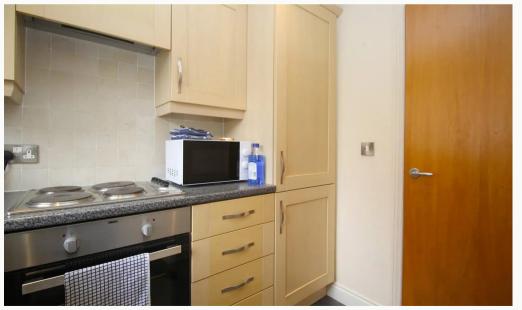

#### Kitchen

A practical L-shaped kitchen, including an integrated fridge/freezer, oven and hob.