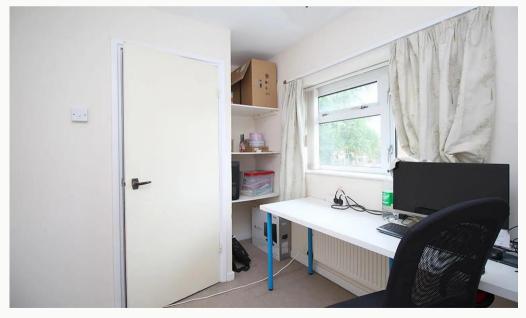

#### Bedroom Two 3.23*m* (10'7) x 2.9*m* (9'6)

A second large bedroom with integrated storage and views to the fount.

Discover Lougbborougb

0.4 mi

0.4 mi

0.7 mi

1.3 mi

1.6 mi

Second Bedroom

Third Bedroom