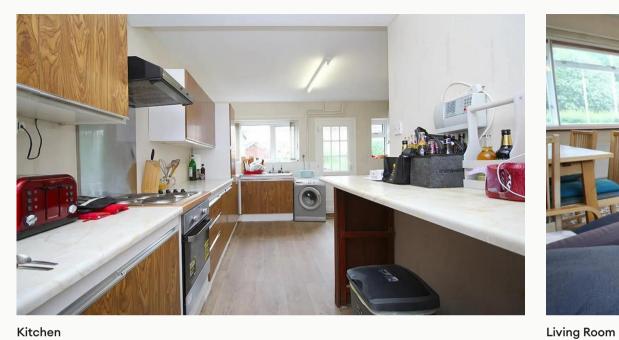

#### Kitchen 5.45m (17'11) x 4.08m (13'5)

A large kitchen with wood veneer cabinets and contrasting worktop; integrated oven and hob; wood effect lino flooring. Large enough to be used as both kitchen and dinning area. This well set-out space is both social and practical.

#### Living room 5.45m (17'11) x 3.25m (10'8)

Spacious and light lounge with patio doors to the rear and window to the front.

Master bedroom  $3.8m(12'6) \times 3m(9'10)$ 

A large bedroom with integrated storage and views to the fount.