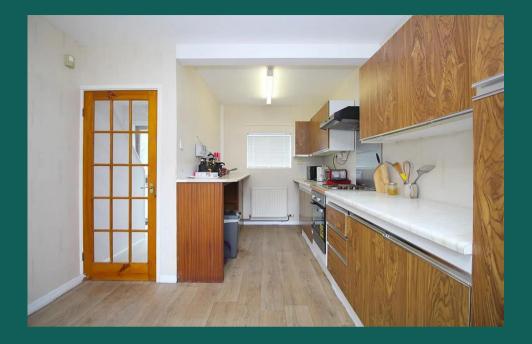

#### Kitchen 5.45m (17'11) x 4.08m (13'5)

A large kitchen with wood veneer cabinets and contrasting worktop; integrated oven and hob; wood effect lino flooring. Large enough to be used as both kitchen and dinning area. This well set-out space is both social and practical.