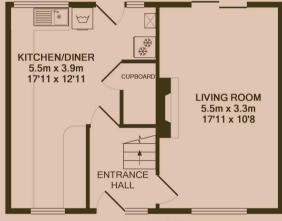

#### Kitchen 5.45m (17'11) x 4.08m (13'5)

A large kitchen with wood veneer cabinets and contrasting worktop; integrated oven and hob; wood effect lino flooring. Large enough to be used as both kitchen and dinning area. This well set-out space is both social and practical.

#### Living room 5.45m (17'11) x 3.25m (10'8)

Spacious and light lounge with patio doors to the rear and window to the front.

Master bedroom  $3.8m(12'6) \times 3m(9'10)$ 

A large bedroom with integrated storage and views to the fount.

**GROUND FLOOR** 

1ST FLOOR