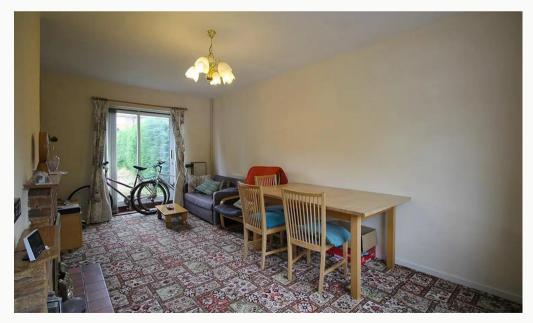

#### Living room 5.45m (17'11) x 3.25m (10'8)

Spacious and light lounge with patio doors to the rear and window to the front.

Master bedroom  $3.8m(12'6) \times 3m(9'10)$ 

A large bedroom with integrated storage and views to the fount.