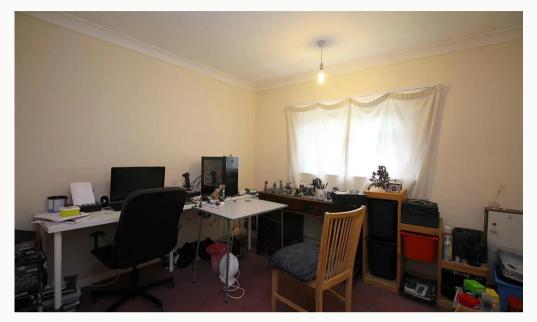

#### Living room 5.45m (17'11) x 3.25m (10'8)

Spacious and light lounge with patio doors to the rear and window to the front.

Master bedroom  $3.8m(12'6) \times 3m(9'10)$ 

A large bedroom with integrated storage and views to the fount.

Kitchen

Living Room

Living Room