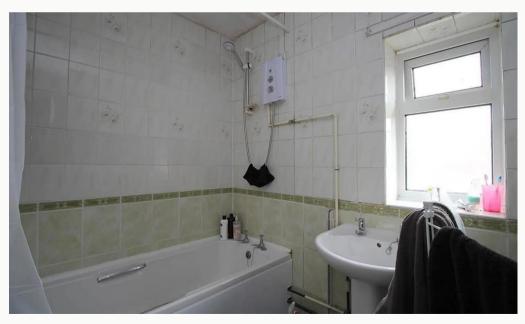

#### Bathroom 2.48m (8'2) x 1.67m (5'6)

Three piece bathroom complete with shower over the bath.

Toilet 1.53m (5'0) x.83m (2'9) Separate toilet for your convenience.

Third Bedroom

Bathroom

Garden

Front of House

| Available       | Comes       | Bedrooms | Receptions       | Bathrooms | Parking    | Postcode |  |
|-----------------|-------------|----------|------------------|-----------|------------|----------|--|
| From 21/05/2024 | Unfurnished | 3        | 1                | 1         | Driveway   | LE11 4EU |  |
| Rent            | Deposit     | EPC      | Council Tax Band | ID        | Updated    |          |  |
| £1,100 pcm      | £1,260      | 81   B   | B                | #709      | 30/04/2024 |          |  |