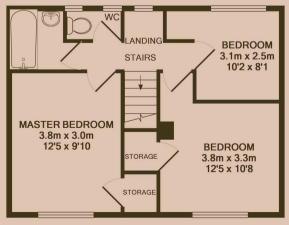

#### Living room 5.45m (17'11) x 3.25m (10'8)

Spacious and light lounge with patio doors to the rear and window to the front.

Master bedroom  $3.8m(12'6) \times 3m(9'10)$ 

A large bedroom with integrated storage and views to the fount.

#### Bedroom Two 3.23*m* (10'7) x 2.9*m* (9'6)

A second large bedroom with integrated storage and views to the fount.

#### Bedroom Three 3.1m (10'2) x 2.45m (8'0)

A well proportioned double bedroom overlooking the rear garden with recessed storage area.

#### Bathroom 2.48m (8'2) x 1.67m (5'6)

Three piece bathroom complete with shower over the bath.

Toilet 1.53m (5'0) x.83m (2'9) Separate toilet for your convenience.

**GROUND FLOOR** 

1ST FLOOR