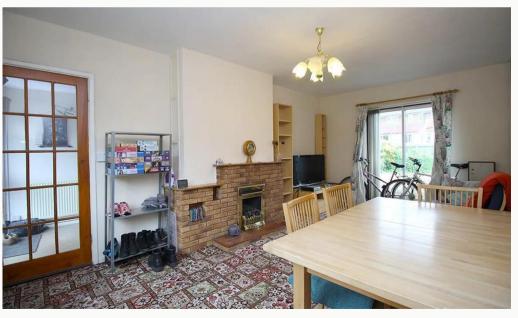

#### Kitchen 5.45m (17'11) x 4.08m (13'5)

A large kitchen with wood veneer cabinets and contrasting worktop; integrated oven and hob; wood effect lino flooring. Large enough to be used as both kitchen and dinning area. This well set-out space is both social and practical.

#### Living room 5.45m (17'11) x 3.25m (10'8)

Spacious and light lounge with patio doors to the rear and window to the front.

Master bedroom  $3.8m(12'6) \times 3m(9'10)$ 

A large bedroom with integrated storage and views to the fount.

#### Garden

Low maintenance rear garden with patio.

**Parking** Plenty of parking on drive for several cars.

**Central Heating** Gas fired central heating.

**Double Glazing** Modern, good quality, double glazing.