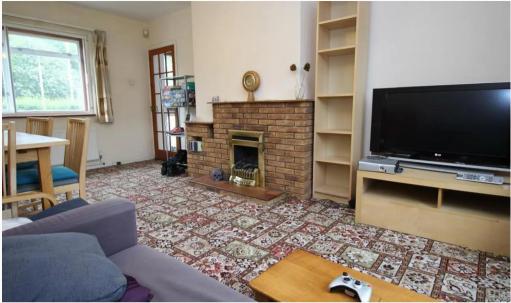

#### Living room 5.45m (17'11) x 3.25m (10'8)

Spacious and light lounge with patio doors to the rear and window to the front.

Master bedroom  $3.8m(12'6) \times 3m(9'10)$ 

A large bedroom with integrated storage and views to the fount.