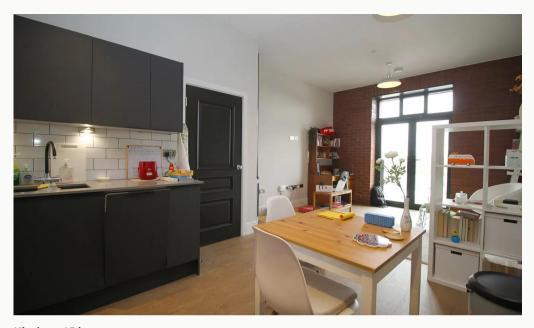

#### Kitchen 2.9m (9'6) x 2m (6'7)

A contemporary kitchen in charcoal with matching worktop and brick-bond tiling. Hidden away behind the smart cabinets there are all the integrated appliances including a fridge-freezer, fan assisted oven, washer-dryer, easy-clean hob and a dishwasher. Open plan to the living area.