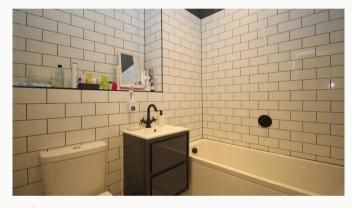

#### **Bathroom**

This beautiful four-piece bathroom comes complete with a separate shower, heated towel rail and shaving point. Classic, brick-bond tiling completes the look.