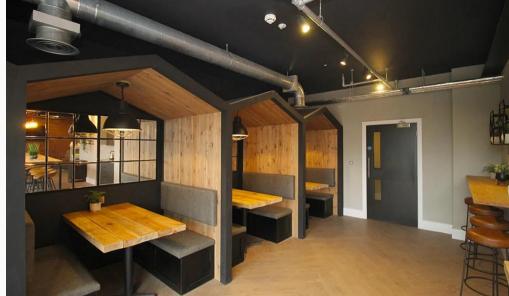

#### Lounge / Diner 6.6m (21'8) x 3.7m (12'2)

Contemporary living and dining area that is open plan to the kitchen and runs the full depth of the apartment. Featured floor-to-ceiling window, USB equipped PowerPoints and underfloor heating.