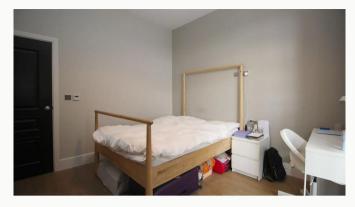

#### Bedroom 3.45m (11'4) x 3.4m (11'2)

Elegant and spacious bedroom with benefits of featured floor-to-ceiling window, USB equipped PowerPoints and underfloor heating.