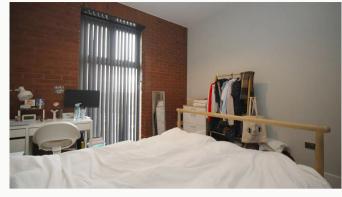

#### Bedroom 3.45m (11'4) x 3.4m (11'2)

Elegant and spacious bedroom with benefits of featured floor-to-ceiling window, USB equipped PowerPoints and underfloor heating.