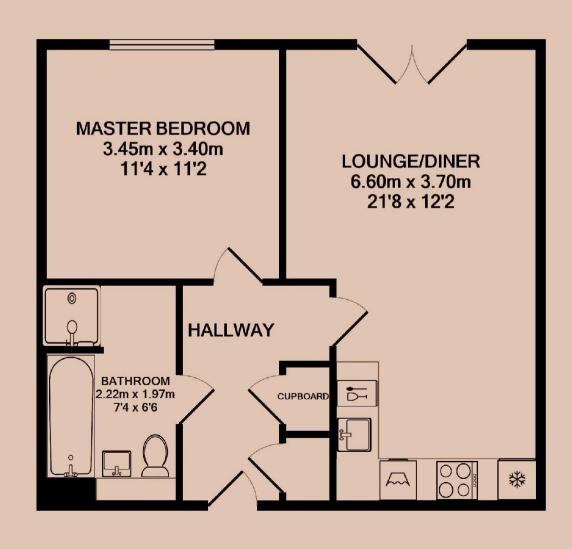

#### Lounge / Diner 6.6m (21'8) x 3.7m (12'2)

Contemporary living and dining area that is open plan to the kitchen and runs the full depth of the apartment. Featured floor-to-ceiling window, USB equipped PowerPoints and underfloor heating.

#### Bedroom 3.45m (11'4) x 3.4m (11'2)

Elegant and spacious bedroom with benefits of featured floor-to-ceiling window, USB equipped PowerPoints and underfloor heating.

#### **Bathroom**

This beautiful four-piece bathroom comes complete with a separate shower, heated towel rail and shaving point. Classic, brick-bond tiling completes the look.