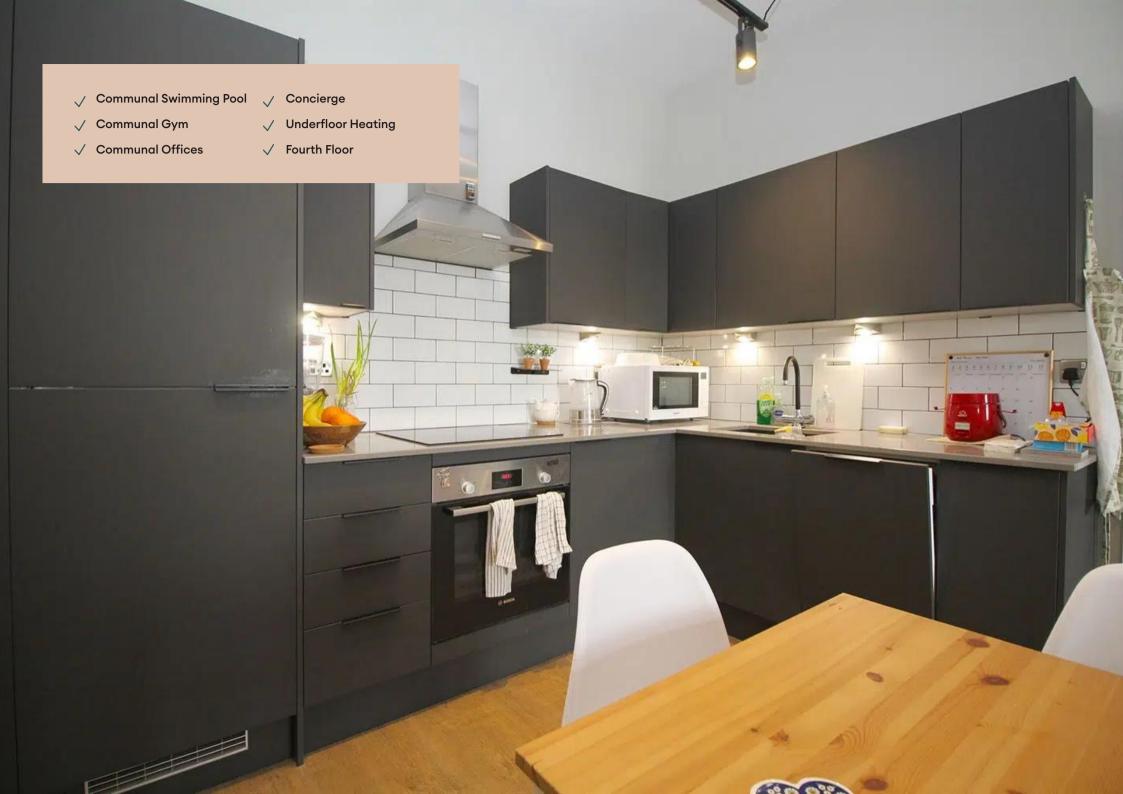

#### Kitchen 2.9m (9'6) x 2m (6'7)

A contemporary kitchen in charcoal with matching worktop and brick-bond tiling. Hidden away behind the smart cabinets there are all the integrated appliances including a fridge-freezer, fan assisted oven, washer-dryer, easy-clean hob and a dishwasher. Open plan to the living area.