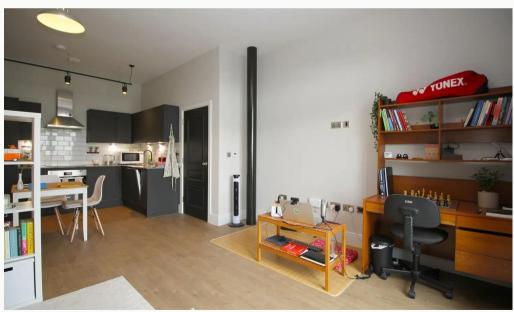

#### Lounge / Diner 6.6m (21'8) x 3.7m (12'2)

Contemporary living and dining area that is open plan to the kitchen and runs the full depth of the apartment. Featured floor-to-ceiling window, USB equipped PowerPoints and underfloor heating.

#### Kitchen 2.9m (9'6) x 2m (6'7)

A contemporary kitchen in charcoal with matching worktop and brick-bond tiling. Hidden away behind the smart cabinets there are all the integrated appliances including a fridge-freezer, fan assisted oven, washer-dryer, easy-clean hob and a dishwasher. Open plan to the living area.