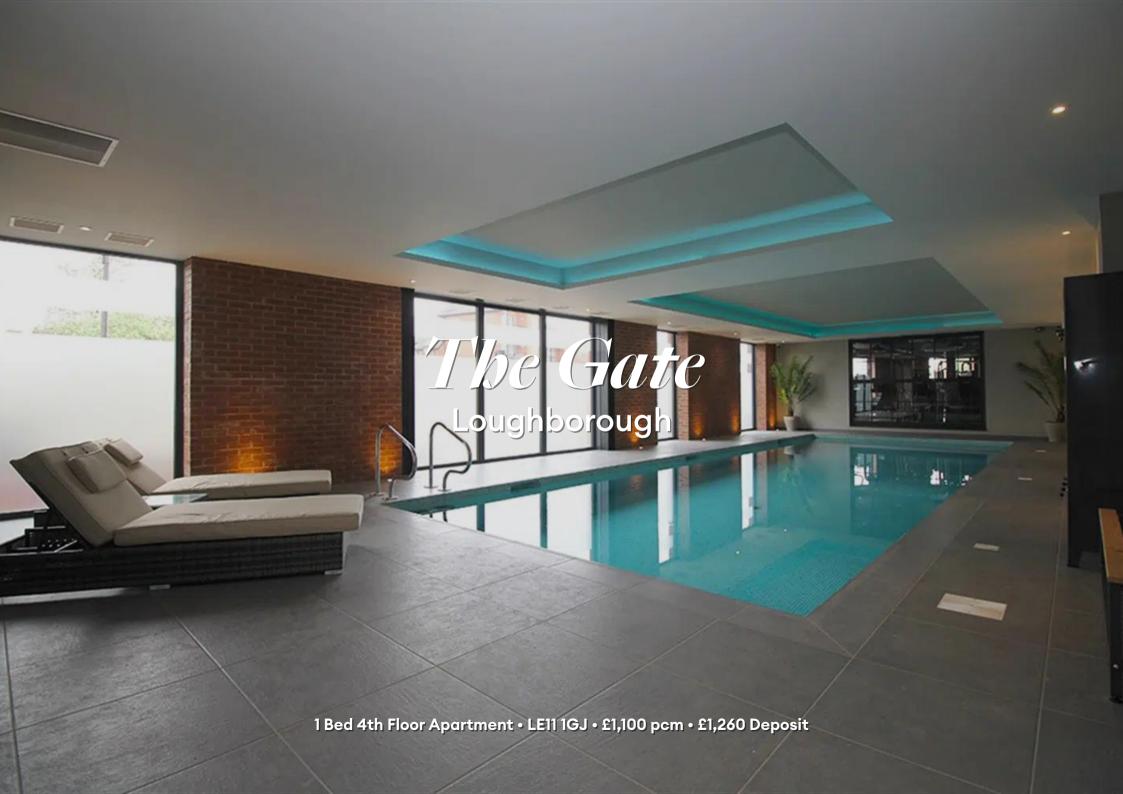

### The Gate, Loughborough

Set in the highest specification development that Loughborough has to offer. This premium, fourth-floor apartment is soon ready for occupation. In the developers own words "The Gate offers a prestigious collection of luxury apartments with residents gym, residents swimming pool, communal 'hot desk' area and meeting room, parking, daily concierge service. This new 'Waterside Village' offers the perfect live, work and play living experience".

Swimming Pool

Gym

Gym

Office Area

The Gate

Office Area

| Available       | Comes       | Bedrooms | Receptions       | Bathrooms | Parking   |
|-----------------|-------------|----------|------------------|-----------|-----------|
| From 15/05/2024 | Unfurnished | 1        | 1                | 1         | Allocated |
|                 |             |          |                  |           |           |
| Rent            | Deposit     | EPC      | Council Tax Band | ID        | Updated   |