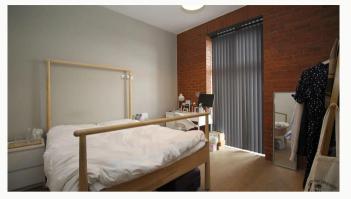

#### Bedroom 3.45m (11'4) x 3.4m (11'2)

Elegant and spacious bedroom with benefits of featured floor-to-ceiling window, USB equipped PowerPoints and underfloor heating.