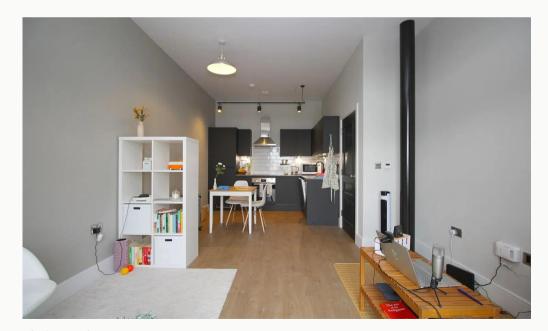

#### Lounge / Diner 6.6m (21'8) x 3.7m (12'2)

Contemporary living and dining area that is open plan to the kitchen and runs the full depth of the apartment. Featured floor-to-ceiling window, USB equipped PowerPoints and underfloor heating.

#### Kitchen 2.9m (9'6) x 2m (6'7)

A contemporary kitchen in charcoal with matching worktop and brick-bond tiling. Hidden away behind the smart cabinets there are all the integrated appliances including a fridge-freezer, fan assisted oven, washer-dryer, easy-clean hob and a dishwasher. Open plan to the living area.