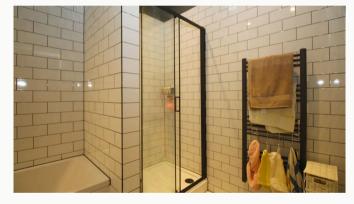

#### **Bathroom**

This beautiful four-piece bathroom comes complete with a separate shower, heated towel rail and shaving point. Classic, brick-bond tiling completes the look.