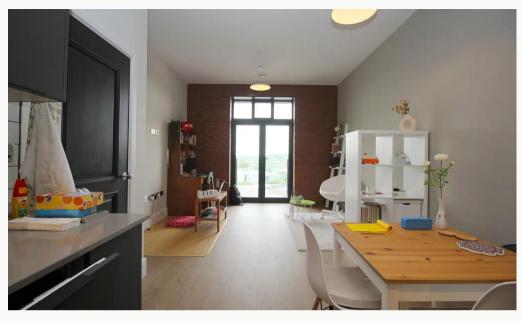

#### Lounge / Diner 6.6m (21'8) x 3.7m (12'2)

Contemporary living and dining area that is open plan to the kitchen and runs the full depth of the apartment. Featured floor-to-ceiling window, USB equipped PowerPoints and underfloor heating.

#### Kitchen 2.9m (9'6) x 2m (6'7)

A contemporary kitchen in charcoal with matching worktop and brick-bond tiling. Hidden away behind the smart cabinets there are all the integrated appliances including a fridge-freezer, fan assisted oven, washer-dryer, easy-clean hob and a dishwasher. Open plan to the living area.