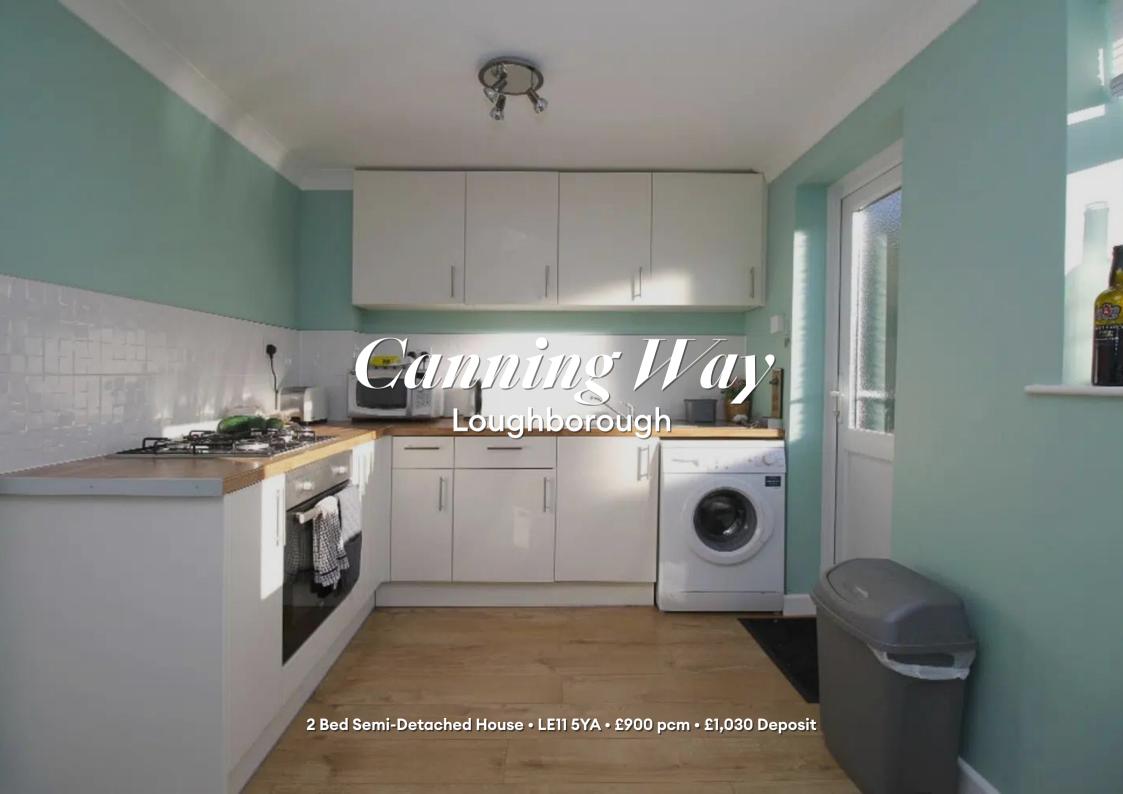

### Canning Way, Loughborough

A smartly presented two double bedroom house situated in this quiet cul de sac. Comprising lounge with open plan staircase to first floor; door to the gloss white kitchen with oven and gas hob. To the first floor there are two bedrooms both doubles; shower room with white three piece suite including heated towel rail; low maintenance garden with patio; Gas central heating and Upvc double glazing. Both Garage and drive way parking.

#### Kitchen 4.1m (13'5) x 2.5m (8'2)

Modern fitted kitchen with gloss white units and beach effect worktop; integrated oven and gas hob; tiled splash-back with window and door to the rear garden. Large enough to be used as both a kitchen and dining room.