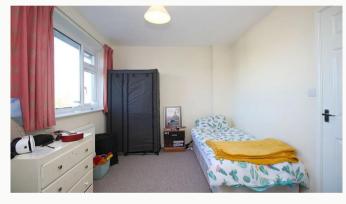

#### Bedroom Two 4.1m (13'5) x 2.6m (8'6)

Spanning the full width of the house this large double bedroom has views to the rear.