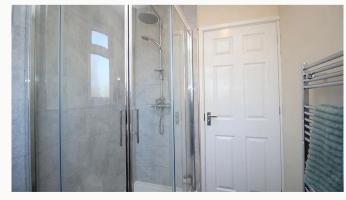

#### Shower room 2.1m (6'11) x 1.7m (5'7)

Three piece suite with oversized shower and heated towel rail. Centrally located on the 1st floor.