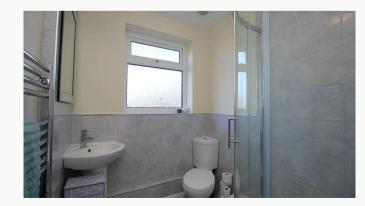

#### Shower room 2.1m (6'11) x 1.7m (5'7)

Three piece suite with oversized shower and heated towel rail. Centrally located on the 1st floor.