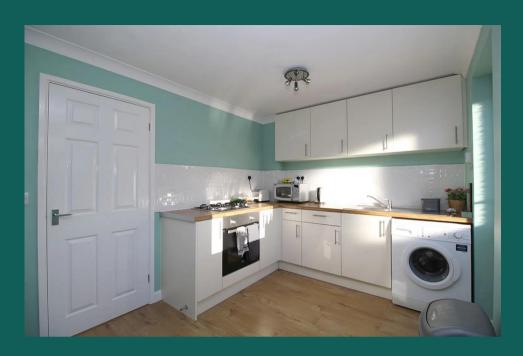

#### Kitchen 4.1m (13'5) x 2.5m (8'2)

Modern fitted kitchen with gloss white units and beach effect worktop; integrated oven and gas hob; tiled splash-back with window and door to the rear garden. Large enough to be used as both a kitchen and dining room.