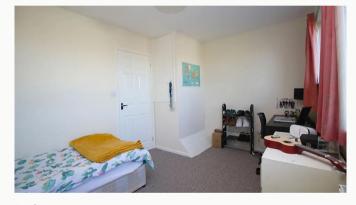

#### Master Bedroom 4.1m (13'5) x 2.8m (9'2)

Spanning the full width of the house this large double bedroom has a cupboard and views to the front.