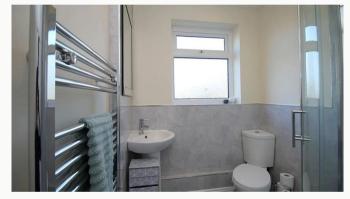

#### Shower room 2.1m (6'11) x 1.7m (5'7)

Three piece suite with oversized shower and heated towel rail. Centrally located on the 1st floor.