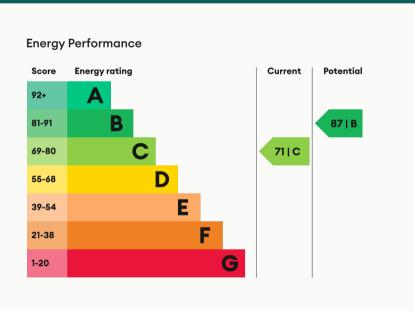

### Canning Way, Loughborough

A smartly presented two double bedroom house situated in this quiet cul de sac. Comprising lounge with open plan staircase to first floor; door to the gloss white kitchen with oven and gas hob. To the first floor there are two bedrooms both doubles; shower room with white three piece suite including heated towel rail; low maintenance garden with patio; Gas central heating and Upvc double glazing. Both Garage and drive way parking.

#### Living Room 4.5m (14'9) x 4.1m (13'5)

A contemporary decorated, spacious and light lounge with open plan staircase leading to the first floor and window overlooking the front garden.

#### Kitchen 4.1m (13'5) x 2.5m (8'2)

Modern fitted kitchen with gloss white units and beach effect worktop; integrated oven and gas hob; ti