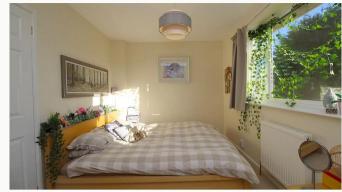

#### Master Bedroom 4.1m (13'5) x 2.8m (9'2)

Spanning the full width of the house this large double bedroom has a cupboard and views to the front.

#### Bedroom Two 4.1m (13'5) x 2.6m (8'6)

Spanning the full width of the house this large double bedroom has views to the rear.