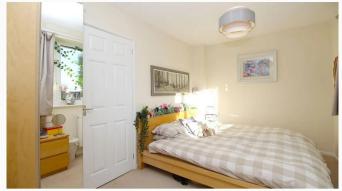

#### Master Bedroom 4.1m (13'5) x 2.8m (9'2)

Spanning the full width of the house this large double bedroom has a cupboard and views to the front.

#### Bedroom Two 4.1m (13'5) x 2.6m (8'6)

Spanning the full width of the house this large double bedroom has views to the rear.