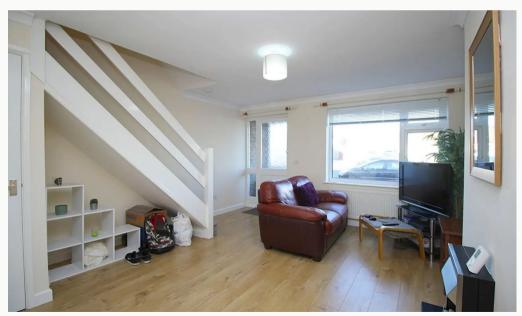

#### Living Room 4.5m (14'9) x 4.1m (13'5)

A contemporary decorated, spacious and light lounge with open plan staircase leading to the first floor and window overlooking the front garden.