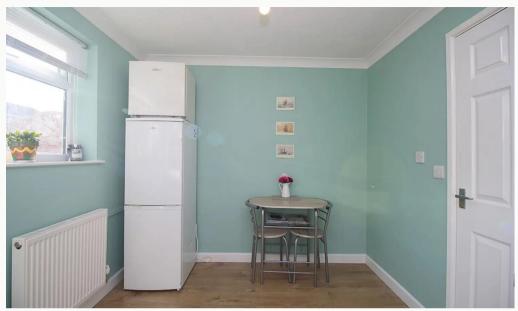

#### Kitchen 4.1m (13'5) x 2.5m (8'2)

Modern fitted kitchen with gloss white units and beach effect worktop; integrated oven and gas hob; tiled splash-back with window and door to the rear garden. Large enough to be used as both a kitchen and dining room.