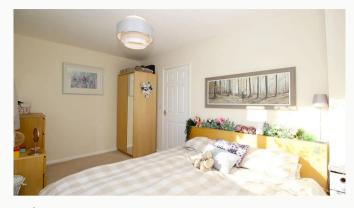

#### Master Bedroom 4.1m (13'5) x 2.8m (9'2)

Spanning the full width of the house this large double bedroom has a cupboard and views to the front.

#### Bedroom Two 4.1m (13'5) x 2.6m (8'6)

Spanning the full width of the house this large double bedroom has views to the rear.