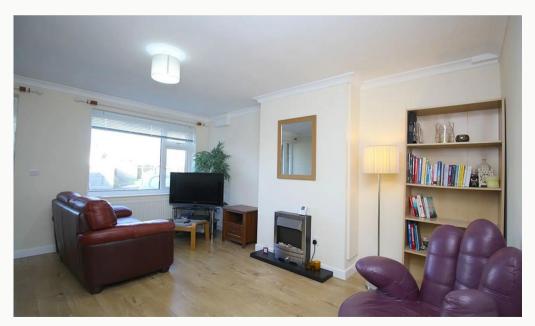

#### Living Room 4.5m (14'9) x 4.1m (13'5)

A contemporary decorated, spacious and light lounge with open plan staircase leading to the first floor and window overlooking the front garden.

#### **Parking**

On drive parking with further space available in the garage which has both power and lighting.

#### Heating

Gas fired central heating.

#### Glazing

Modern, good quality, uPVC double glazing.

We aim to make our particulars both accurate and reliable. However they are not guaranteed; nor do they form part of an offer or contract. If you require clarification on any points then please contact us, especially if you are traveling some distance to view. All measurements are to widest point.