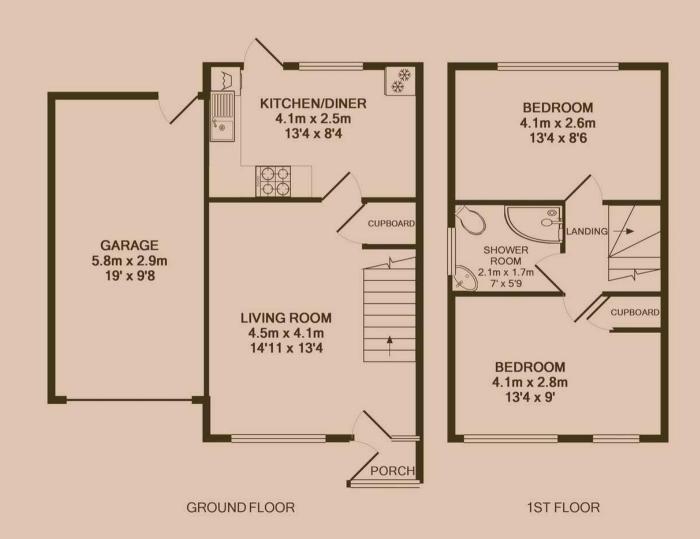

#### Living Room 4.5m (14'9) x 4.1m (13'5)

A contemporary decorated, spacious and light lounge with open plan staircase leading to the first floor and window overlooking the front garden.

#### Kitchen 4.1m (13'5) x 2.5m (8'2)

Modern fitted kitchen with gloss white units and beach effect worktop; integrated oven and gas hob; tiled splash-back with window and door to the rear garden. Large enough to be used as both a kitchen and dining room.

#### Master Bedroom 4.1m (13'5) x 2.8m (9'2)

Spanning the full width of the house this large double bedroom has a cupboard and views to the front.

#### Bedroom Two 4.1m (13'5) x 2.6m (8'6)

Spanning the full width of the house this large double bedroom has views to the rear.

#### Shower room 2.1m (6'11) x 1.7m (5'7)

Three piece suite with oversized shower and heated towel rail. Centrally located on the 1st floor.

#### **Parking**

On drive parking with further space available in the garage which has both power and lighting.