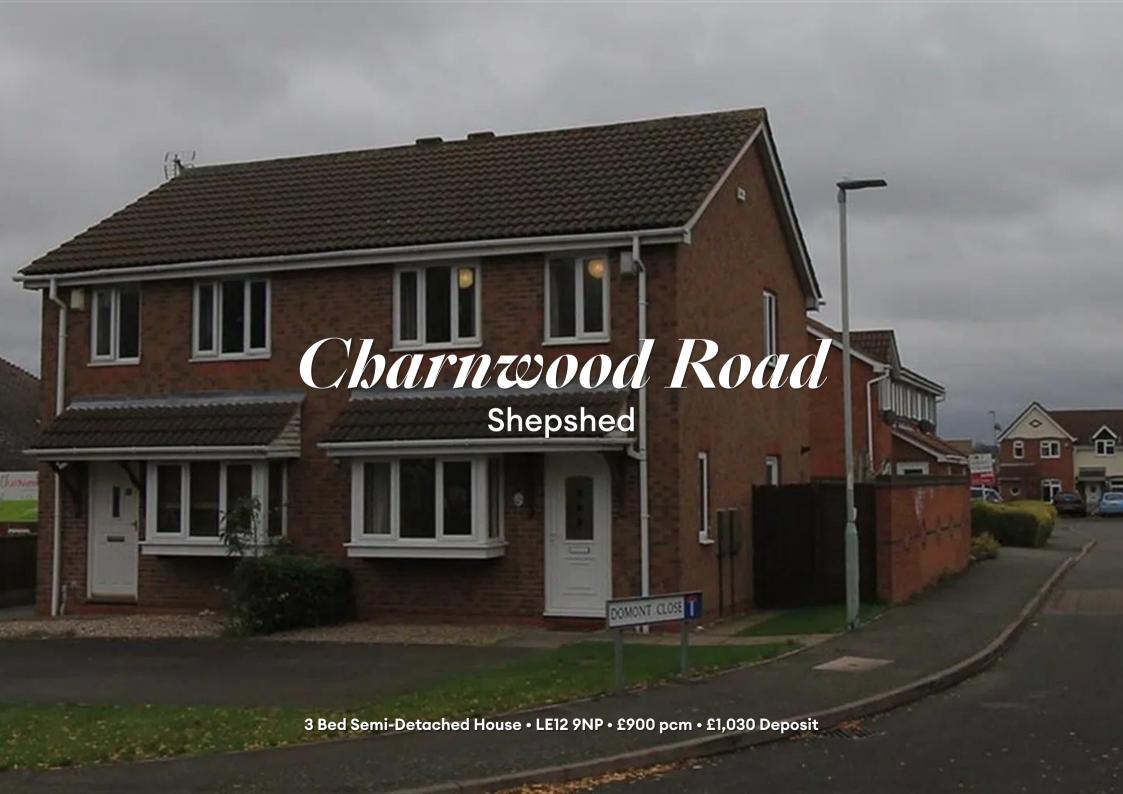

# Charnwood Road, Shepshed

A well presented three bedroom semi-detached house, situated in Shepshed. This property has matching decor throughout with an open lounge / diner, kitchen, three bedrooms and three piece bathroom. There is off road parking in front of the property for two cars as well as a private garden. Now available to let.