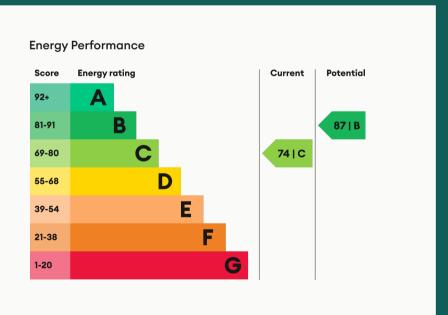

Garden

Garden

| Available       | Comes       | Bedrooms | Receptions       | Bathrooms | Parking    |
|-----------------|-------------|----------|------------------|-----------|------------|
| From 16/04/2024 | Unfurnished | 3        | 1                | 1         | Ask Agent  |
|                 |             |          |                  |           |            |
| Rent            | Deposit     | EPC      | Council Tax Band | ID        | Updated    |
| £900 pcm        | £1,030      | 74   C   | В                | #13289    | 16/04/2024 |