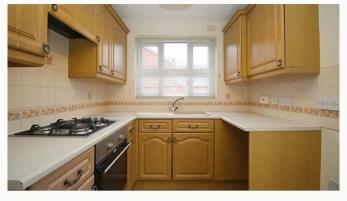

## Kitchen

A U-shaped kitchen situated at the back of the property overlooking the rear garden. Includes an oven and hob with space for other appliances.