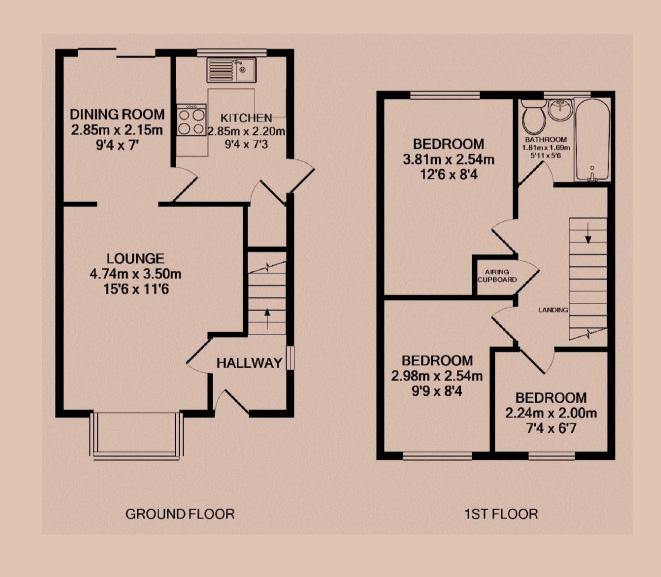

# Charnwood Road, Shepshed

A well presented three bedroom semi-detached house, situated in Shepshed. This property has matching decor throughout with an open lounge / diner, kitchen, three bedrooms and three piece bathroom. There is off road parking in front of the property for two cars as well as a private garden. Now available to let.

# Lounge/Diner

A bright living space at the front of the property including a bay window. Open to the dining area with sliding glass doors to the rear garden.

## Kitchen

A U-shaped kitchen situated at the back of the property overlooking the rear garden. Includes an oven and hob with space for other appliances.

## Master Bedroom

Overlooking the rear garden, a sizeable double bedroom.

## **Bedroom Two**

A second bedroom situated at the front of the property.

## Bedroom Three

A third bedroom overlooking the front of the property, can also be used as a study.

# **Bathroom**

A modern three piece bathroom including a bath, sink, toilet and shower above bath.