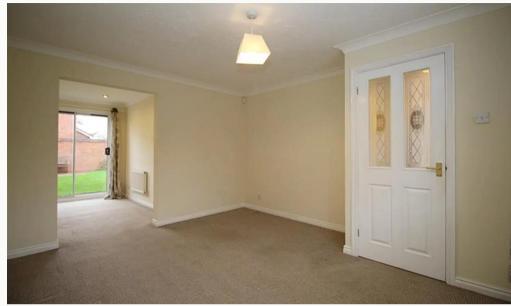

# Lounge/Diner

A bright living space at the front of the property including a bay window. Open to the dining area with sliding glass doors to the rear garden.

## Kitchen

A U-shaped kitchen situated at the back of the property overlooking the rear garden. Includes an oven and hob with space for other appliances.

Kitchen

Kitchen

Dining Area

Dining Area

Dining Area

Master Bedroom Master Bedroom

Master Bedroom

Master Bedroom