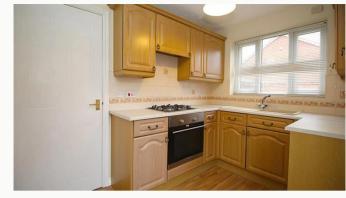

## Kitchen

A U-shaped kitchen situated at the back of the property overlooking the rear garden. Includes an oven and hob with space for other appliances.