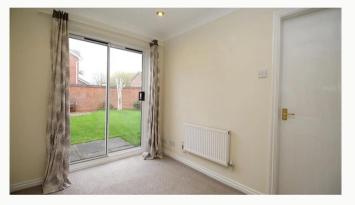

# Lounge/Diner

A bright living space at the front of the property including a bay window. Open to the dining area with sliding glass doors to the rear garden.