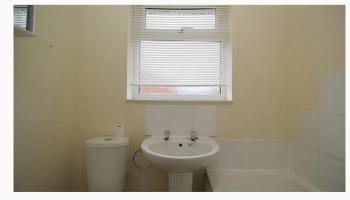

# **Bathroom**

A modern three piece bathroom including a bath, sink, toilet and shower above bath.