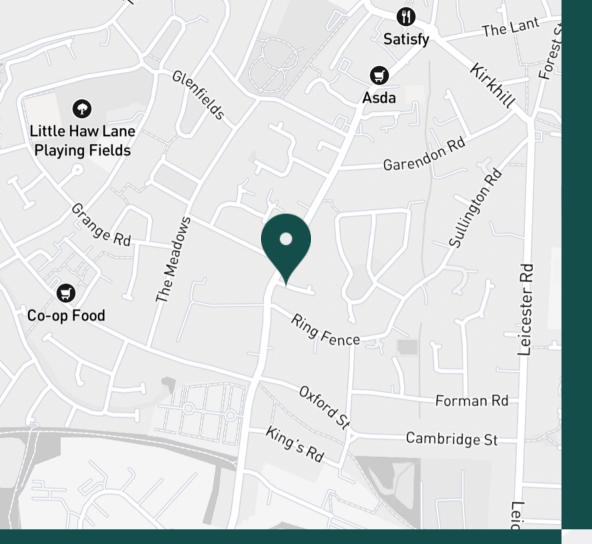

property.

## Bedroom Three

A third bedroom overlooking the front of the property, can also be used as a study.

# **Bathroom**

A modern three piece bathroom including a bath, sink, toilet and shower above bath.

#### Garden

A private and well presented garden situated at the rear of the property.

# **Parking**

Parking available to the front of the property for two cars.

## Heating

Gas-fired central heating.

# Glazing

Modern, good quality, uPVC double glazing.

We aim to make our particulars both accurate and reliable. However they are not guaranteed; nor do they form part of an offer or contract. If you require clarification on any points then please contact us, especially if you are traveling some distance to view. All measurements are to widest point.





Lounge





Lounge



| SUPERMARKETS               |         | GYMS                                      |        |  |  |
|----------------------------|---------|-------------------------------------------|--------|--|--|
| Asda Shepshed              | 0.3 mi  | Stable Fitness 0.5 m                      |        |  |  |
| Co-op Food Anson Rd        | 0.4 mi  | Punchin Pandas Children's Martial045 tsni |        |  |  |
| Co-op Food Hall Croft      | 0.9 mi  | Viking Fitness Centre 2.7 mi              |        |  |  |
| Co-op Food Coalville       | 3.6 mi  | Holywell Fitness Centre                   | 3.1 mi |  |  |
| Co-op Food Knightthorpe Rd | 4.2 mi  | Burleigh Springs Leisure Club 3.3         |        |  |  |
| TRAIN STATIONS             |         | NURSERY SCHOOLS                           |        |  |