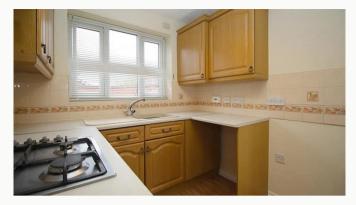

## Kitchen

A U-shaped kitchen situated at the back of the property overlooking the rear garden. Includes an oven and hob with space for other appliances.