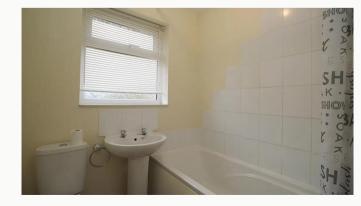

# **Bathroom**

A modern three piece bathroom including a bath, sink, toilet and shower above bath.