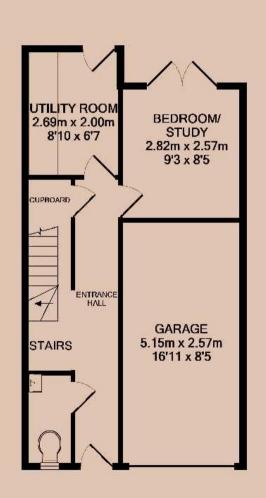

#### **Bedroom Three**

Situated on the ground floor, the room comes with French doors that give access into the rear garden. This room can be easily used as a study or bedroom.

#### Garden

A quaint decking area and lawn completes this garden space.

#### Water Closet

Set on the ground floor, a water closet including toilet and sink.

#### **Parking**

Driveway parking at the front of the property with a single integral garage.