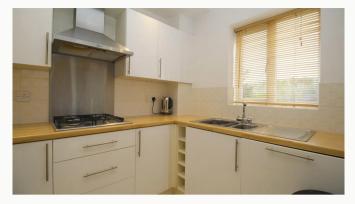

#### Kitchen

Set on the first floor, open to the lounge / diner and overlooking the rear garden. This U-shaped kitchen comes equipped with an under-counter fridge, cooker and gas hob.