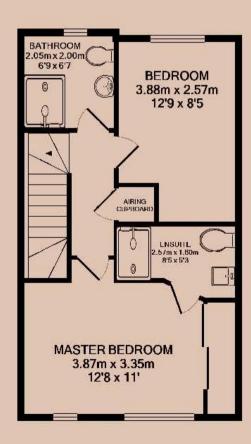

#### Master Bedroom

A great size master room, situated on the top floor, with fitted wardrobes and an en-suite shower room.

#### Bedroom Two

With similar dimensions to the master bedroom, this double bedroom is also situated on the top floor.

#### **Shower Room**

This modern three piece shower room is situated on the top floor and comes equipped with a walk-in-shower, sink and toilet.

#### **Ensuite**

A modern three piece shower room, accessed via master bedroom. This room comes with a walk-in shower, sink and toilet.