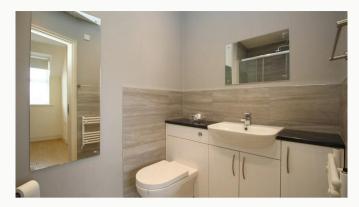

#### Water Closet

Set on the ground floor, a water closet including toilet and sink.