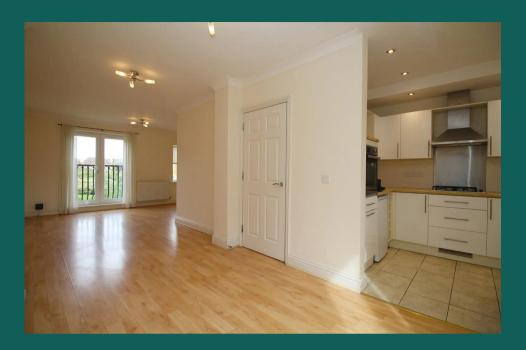

#### Lounge / Diner

Situated on the first floor, spanning the length of the property. This large living space boast two Juliet balconies on either side of room with open access to the kitchen.

#### Kitchen

Set on the first floor, open to the lounge / diner and overlooking the rear garden. This U-shaped kitchen comes equipped with an under-counter fridge, cooker and gas hob.