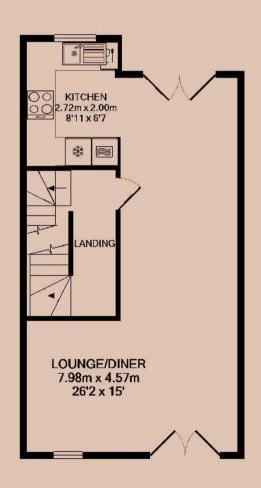

#### Lounge / Diner

Situated on the first floor, spanning the length of the property. This large living space boast two Juliet balconies on either side of room with open access to the kitchen.

#### Kitchen

Set on the first floor, open to the lounge / diner and overlooking the rear garden. This U-shaped kitchen comes equipped with an under-counter fridge, cooker and gas hob.