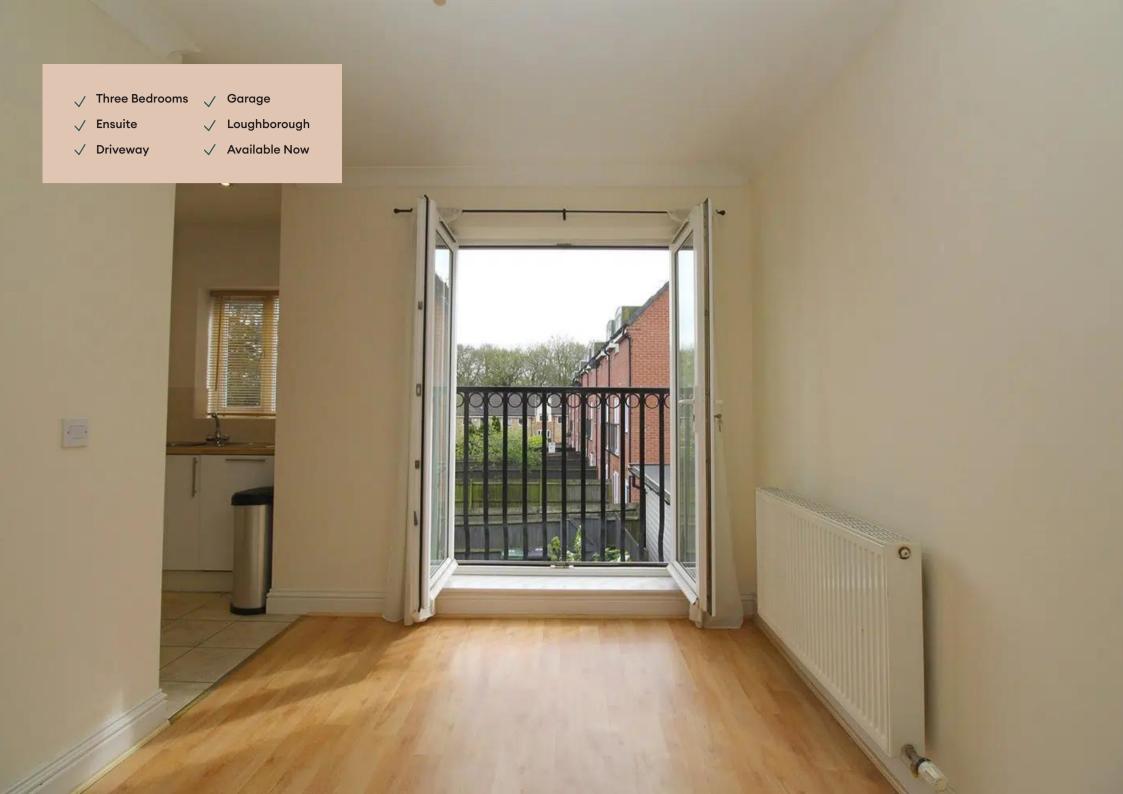

### Haddon Way, Loughborough

Set within the outskirts of Loughborough, this three storey town house comes complete with driveway parking, integral garage and garden. This three double bedroom property comes with three separate washrooms, utility room and a modern kitchen with appliances included. Now available to let.

#### Lounge / Diner

Situated on the first floor, spanning the length of the property. This large living space boast two Juliet balconies on either side of room with open access to the kitchen.