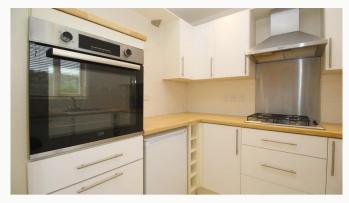

#### Kitchen

Set on the first floor, open to the lounge / diner and overlooking the rear garden. This U-shaped kitchen comes equipped with an under-counter fridge, cooker and gas hob.