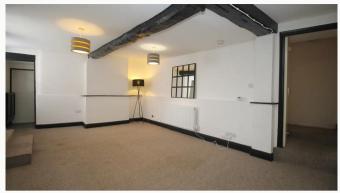

#### Lounge

A large living room with external access to Market Place. Exposed beams complete the look.