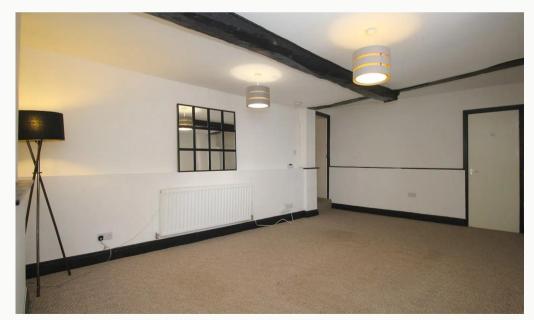

#### Lounge

A large living room with external access to Market Place. Exposed beams complete the look.