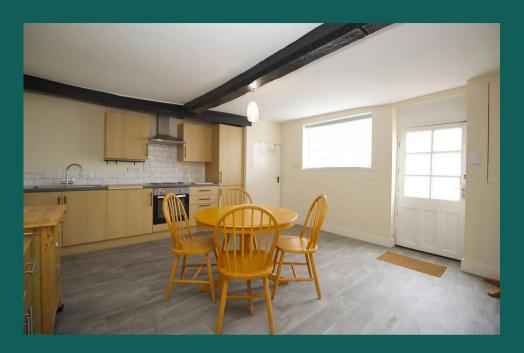

#### Kitchen / Diner

A spacious kitchen, large enough to be used as a diner. This kitchen includes an integrated fridge/freezer, oven and hob. Table and chairs are also included. External access to Market Place.