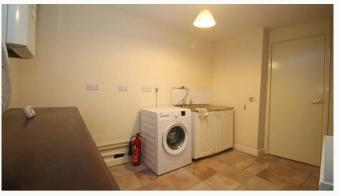

#### Utility

Set towards the rear of the property. A practical room that includes a washing machine and a sink.