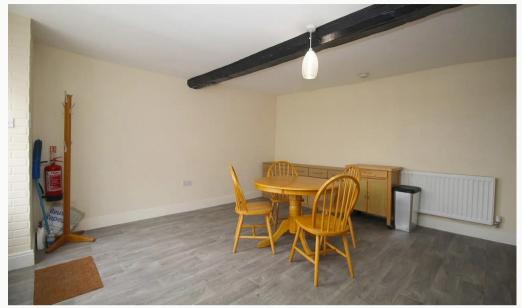

#### Kitchen / Diner

A spacious kitchen, large enough to be used as a diner. This kitchen includes an integrated fridge/freezer, oven and hob. Table and chairs are also included. External access to Market Place.