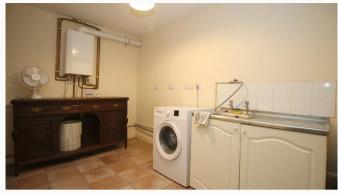

#### Utility

Set towards the rear of the property. A practical room that includes a washing machine and a sink.