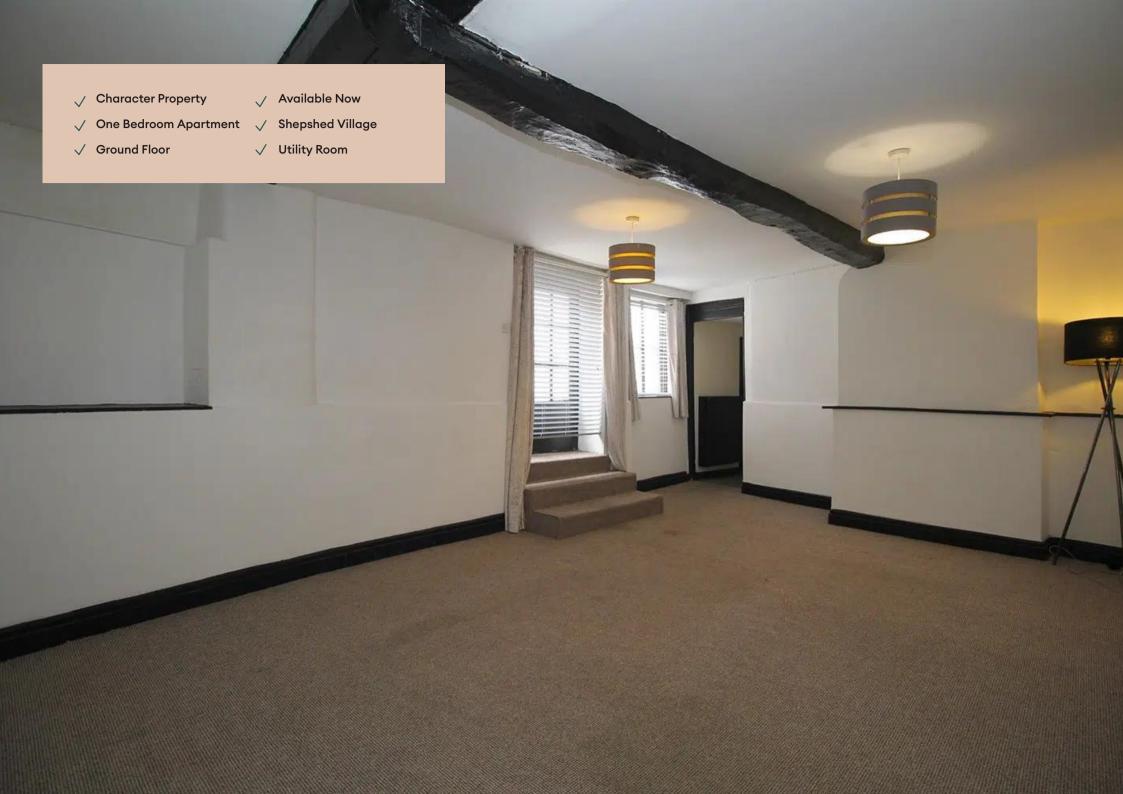

#### Lounge

A large living room with external access to Market Place. Exposed beams complete the look.