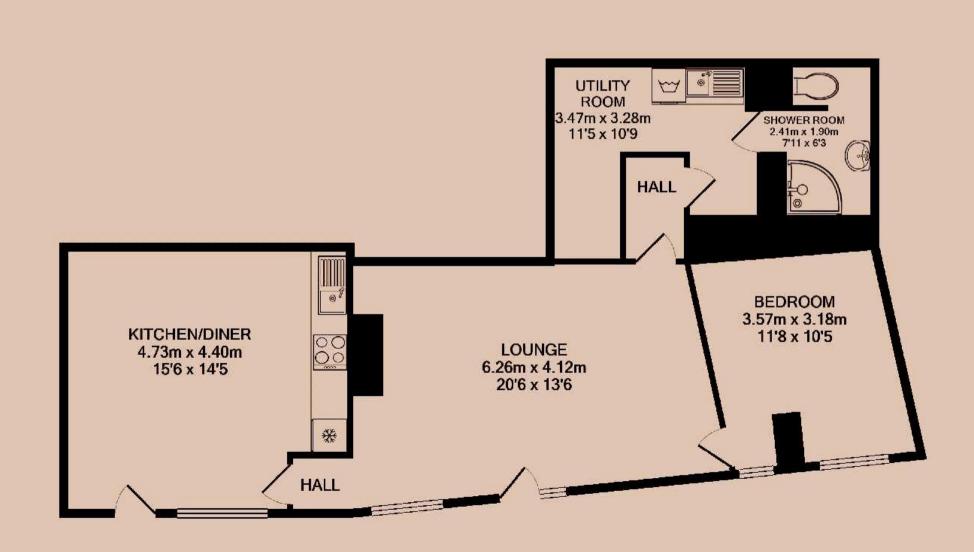

### Market Place, Shepshed

Presented in fantastic condition and situated in Shepshed village centre. A deceivingly spacious, one bedroom, ground floor apartment, within a thatched roof, cottage building. This property includes a sizeable kitchen/diner, lounge, utility room, double bedroom and shower room. Water utility included with rent. Now available to let.

#### Lounge

A large living room with external access to Market Place. Exposed beams complete the look.

#### Kitchen / Diner

A spacious kitchen, large enough to be used as a diner. This kitchen includes an integrated fridge/freezer, oven and hob. Table and chairs are also included. External access to Market Place.

#### Utility

Set towards the rear of the property. A practical room that includes a washing machine and a sink.

#### **Bedroom**

A double bedroom situated beside the lounge. Please note, this is a split-level room and therefore 2 steps are required to enter the room.

#### **Shower Room**

Set to the rear of the property, accessed via the utilty room. A modern shower room, includes a walk-in-shower, sink and toilet.