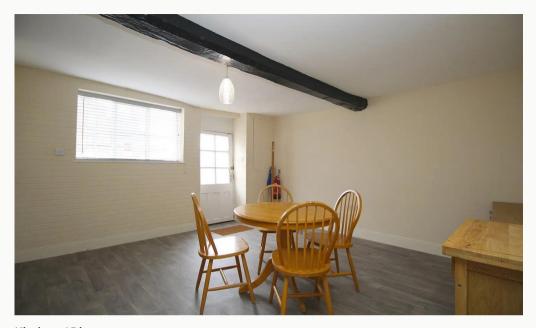

#### Kitchen / Diner

A spacious kitchen, large enough to be used as a diner. This kitchen includes an integrated fridge/freezer, oven and hob. Table and chairs are also included. External access to Market Place.