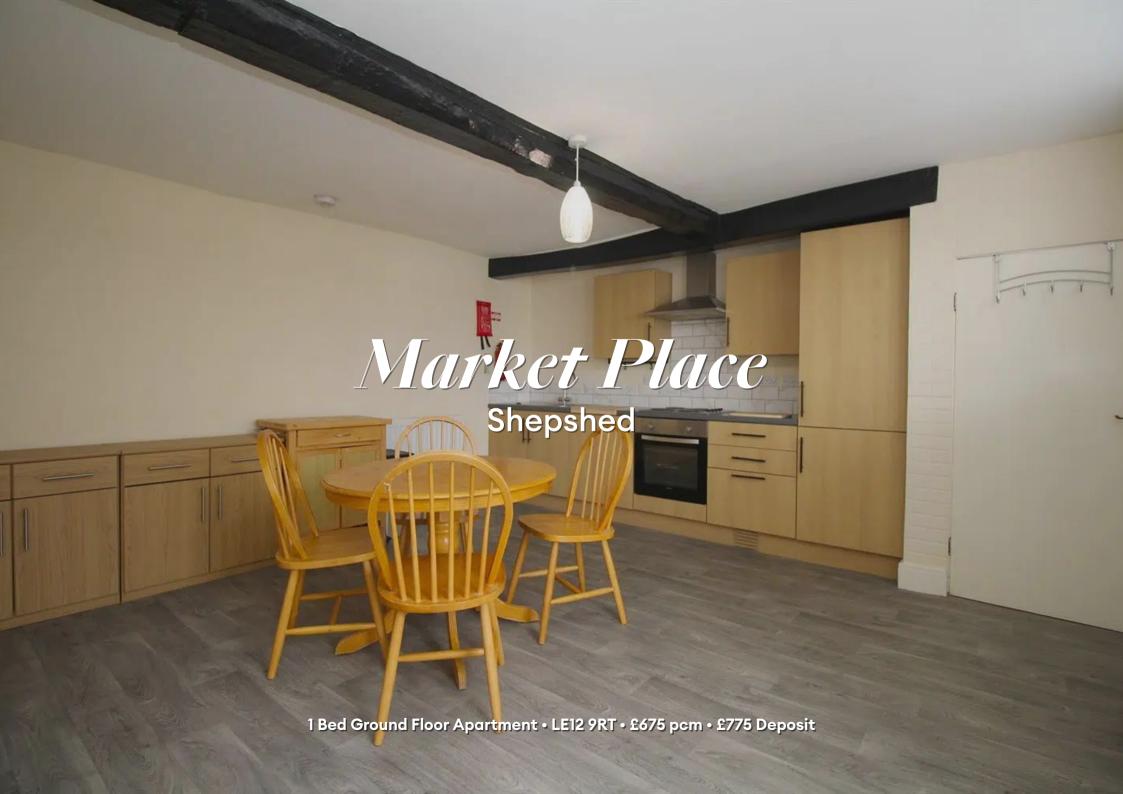

### Market Place, Shepshed

Presented in fantastic condition and situated in Shepshed village centre. A deceivingly spacious, one bedroom, ground floor apartment, within a thatched roof, cottage building. This property includes a sizeable kitchen/diner, lounge, utility room, double bedroom and shower room. Water utility included with rent. Now available to let.

#### Kitchen / Diner

A spacious kitchen, large enough to be used as a diner. This kitchen includes an integrated fridge/freezer, oven and hob. Table and chairs are also included. External access to Market Place.