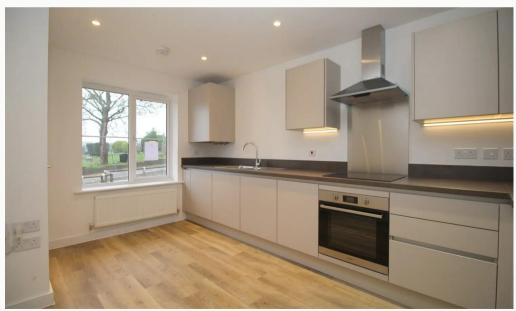

# Kitchen / Diner

A contemporary L-shaped kitchen, situated at the front of the property. This room is large enough to also be used as a diner. Tucked away behind the units include a fridge / freezer, washing machine, dishwasher oven and hob.