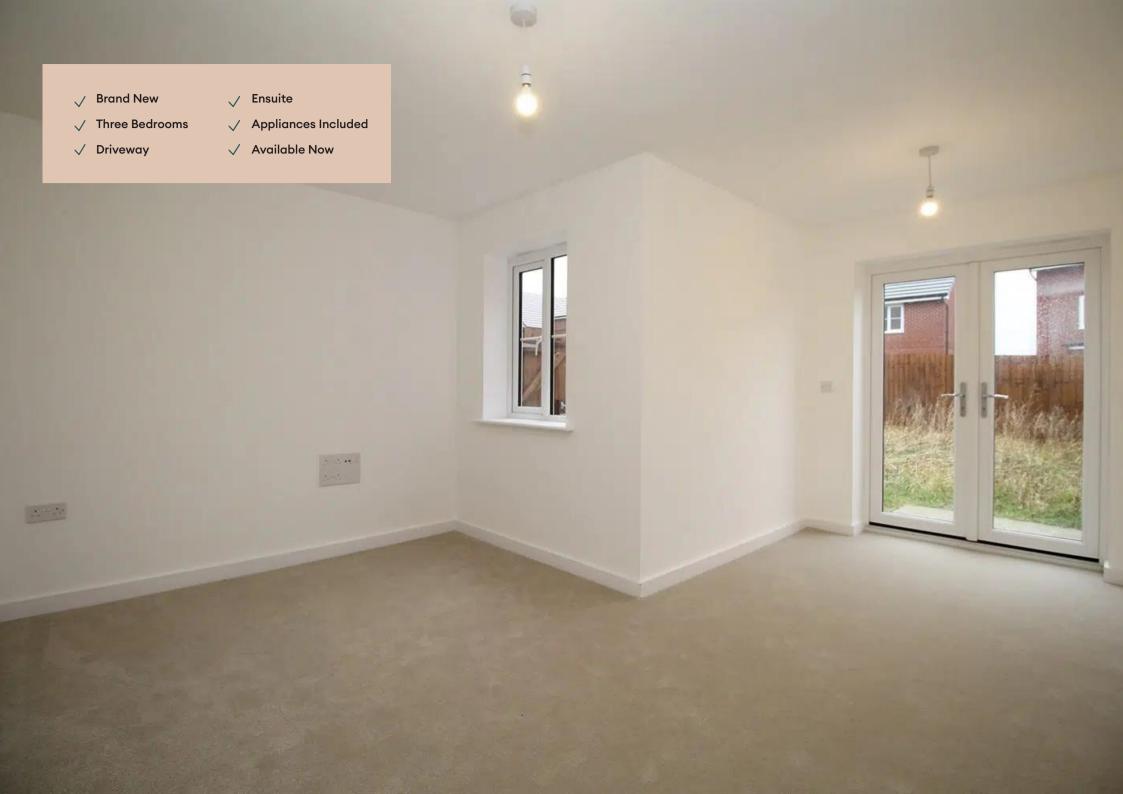

# Lounge

Set to the rear of the property, a bright living room with French doors giving access to the rear garden.