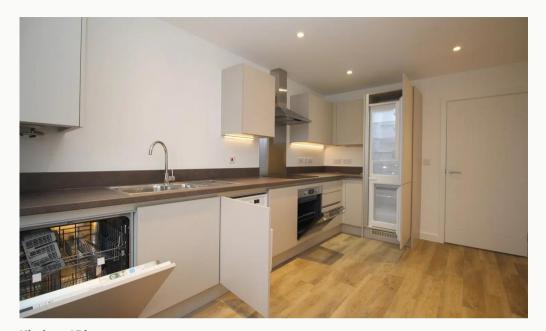

# Kitchen / Diner

A contemporary L-shaped kitchen, situated at the front of the property. This room is large enough to also be used as a diner. Tucked away behind the units include a fridge / freezer, washing machine, dishwasher oven and hob.