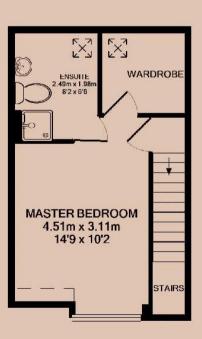

#### Master Bedroom

Situated on the second floor, the largest bedroom of the house. This double bedroom overlooks the front and rear of the property, with access to the ensuite shower room. This bedroom aslo has access to a dressing/storage room.

#### Ensuite

Accessed via the master bedroom on the second floor. A contemporary three piece shower room, including a walk-in shower, sink and toilet.