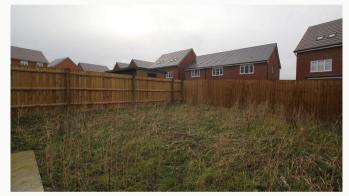

# Garden

An enclosed garden to the rear of the property, with gate access to the driveway. PLEASE NOTE: this garden is due to be re-turfed.