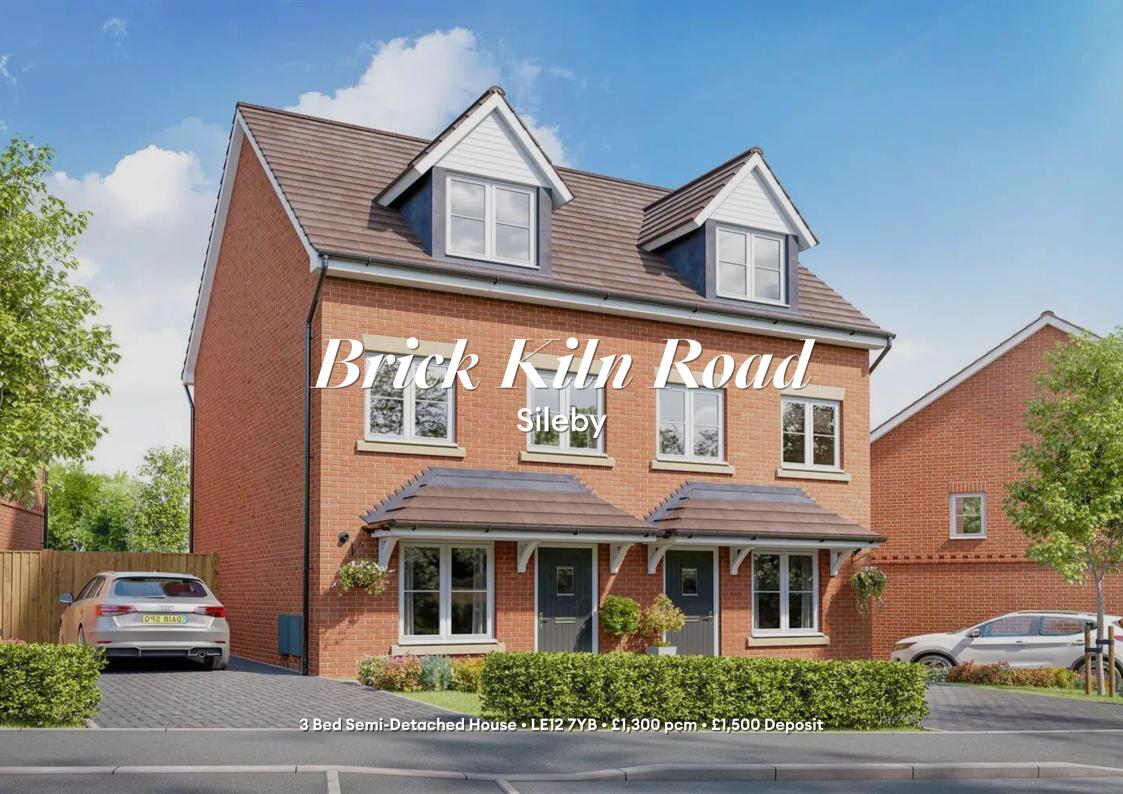

# Brick Kiln Road, Sileby

Introducing the ROWAN, ready for it's first occupation and presented in fantastic condition. Set within the brand new Elemento Group development "Millbank Place", located within the village of Sileby. A three bedroom, semi-detached house, including a kitchen/diner, three bedrooms, bathroom, ensuite and water closet. This property also includes a driveway and enclosed garden to the rear. Now available to let. PLEASE NOTE: The image of the front of the property is a computer rendered image.