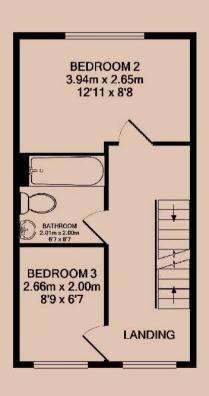

# **Bedroom Two**

A second double bedroom, set on the first floor overlooking the front of the property.

## Bedroom Three

A third bedroom on the first floor, overlooks the rear garden.

# **Bathroom**

A three-piece family bathroom, set on the first floor. This modern wash room includes a bath, sink, toilet and shower above the bath.