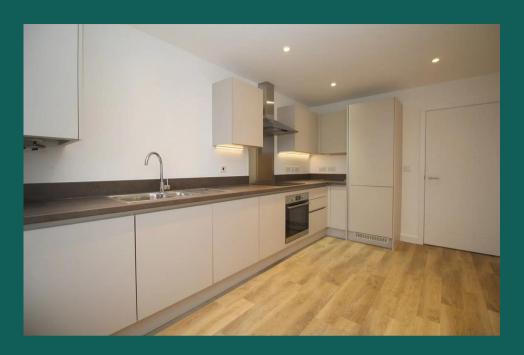

# Kitchen / Diner

A contemporary L-shaped kitchen, situated at the front of the property. This room is large enough to also be used as a diner. Tucked away behind the units include a fridge / freezer, washing machine, dishwasher oven and hob.