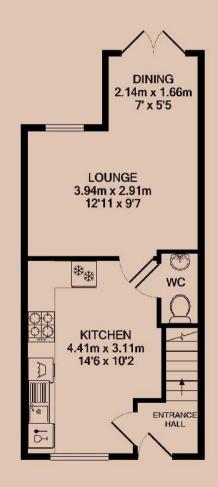

# Lounge

Set to the rear of the property, a bright living room with French doors giving access to the rear garden.

# Kitchen / Diner

A contemporary L-shaped kitchen, situated at the front of the property. This room is large enough to also be used as a diner. Tucked away behind the units include a fridge / freezer, washing machine, dishwasher oven and hob.

# **Bathroom**

A three-piece family bathroom, set on the first floor. This modern wash room includes a bath, sink, toilet and shower above the bath.

#### Parking

Driveway parking available to the side of the property with further parking available without restriction on Brick Kiln Road.