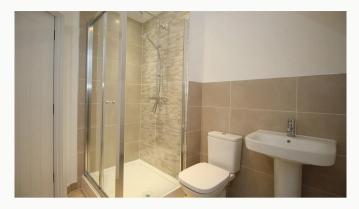

# **Bathroom**

A three-piece family bathroom, set on the first floor. This modern wash room includes a bath, sink, toilet and shower above the bath.