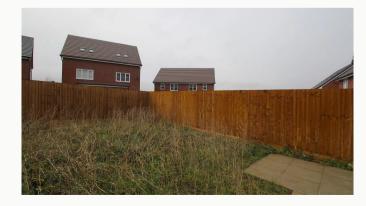

# Garden

An enclosed garden to the rear of the property, with gate access to the driveway. PLEASE NOTE: this garden is due to be re-turfed.