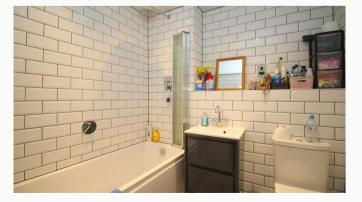

#### Bathroom

This beautiful three piece bathroom comes complete with a shower above the bath, heated towel rail, shaving point and underfloor heating. Classic, brick-bond tiling completes the look.