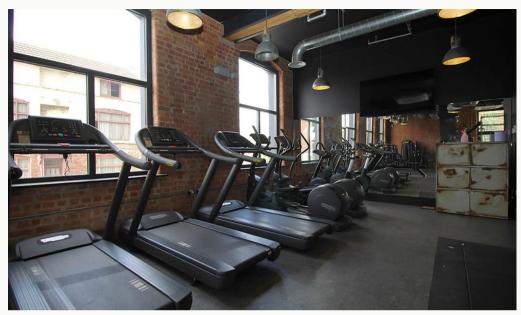

#### GYMS

| CrossFit Loughborough        | 0.6 mi |
|------------------------------|--------|
| PureGym Loughborough         | 0.8 mi |
| Anytime Fitness Loughborough | 0.9 mi |
| Dynamite Gym Ltd             | 0.9 mi |
| NPC Performance Centre       | 1.1 mi |

Office Area

Gym

Gym

| <b>Available</b> | <b>Comes</b>   | <b>Bedrooms</b> | <b>Receptions</b>       | <b>Bathrooms</b> | <b>Parking</b> | Postcode |             |
|------------------|----------------|-----------------|-------------------------|------------------|----------------|----------|-------------|
| From 15/03/2024  | Unfurnished    | 2               | 1                       | 1                | Allocated      | LE11 1FU |             |
| <b>Rent</b>      | <b>Deposit</b> | <b>EPC</b>      | <b>Council Tax Band</b> | <b>ID</b>        | <b>Updated</b> |          | n en skaler |
| £995 pcm         | £1,100         | 74   C          | C                       | #8459            | 16/04/2024     |          | E en skaler |