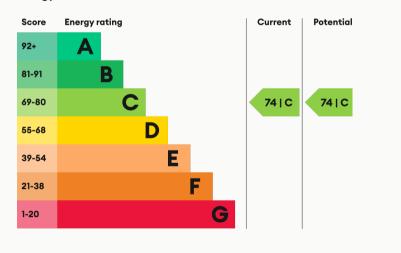

#### **Energy Performance**

Office Area

Gym

Gym

| <b>Available</b> | <b>Comes</b>   | <b>Bedrooms</b> | <b>Receptions</b>       | <b>Bathrooms</b> | <b>Parking</b> | Postcode |             |
|------------------|----------------|-----------------|-------------------------|------------------|----------------|----------|-------------|
| From 15/03/2024  | Unfurnished    | 2               | 1                       | 1                | Allocated      | LE11 1FU |             |
| <b>Rent</b>      | <b>Deposit</b> | <b>EPC</b>      | <b>Council Tax Band</b> | <b>ID</b>        | <b>Updated</b> |          | n en skaler |
| £995 pcm         | £1,100         | 74   C          | C                       | #8459            | 16/04/2024     |          | E en skaler |