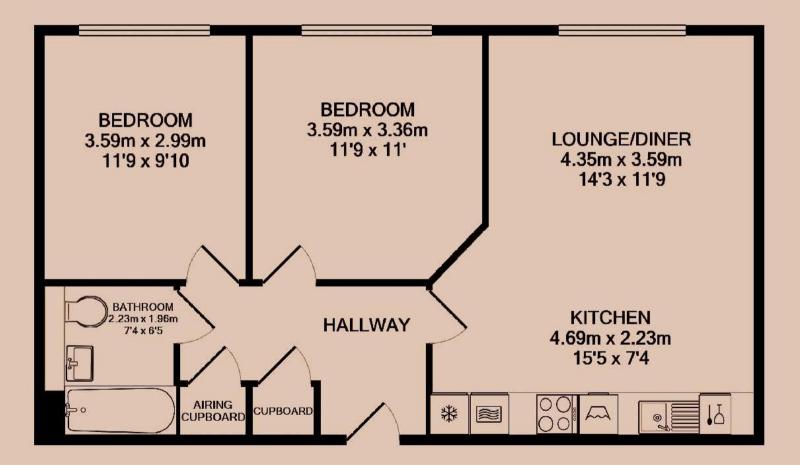

#### Lounge / Diner

An elegant living space, open to the kitchen. Wood effect flooring and exposed beams complete the look.

#### Kitchen

A contemporary Pullman kitchen in grey with matching worktop. Hidden away behind the smart cabinets there are all the integrated appliances you'Il need including fridge freezer, dual ovens, washer-dryer, easy clean hob and a dishwasher. Open plan to the dining and living areas.

#### Master Bedroom

The larger of the two bedrooms, situated between the second bedroom and the lounge.

#### Bedroom Two

A second double bedroom, with dimensions almost identical to the master bedroom.

#### Bathroom

This beautiful three piece bathroom comes complete with a shower above the bath, heated towel rail, shaving point and underfloor heating. Classic, brick-bond tiling completes the look.