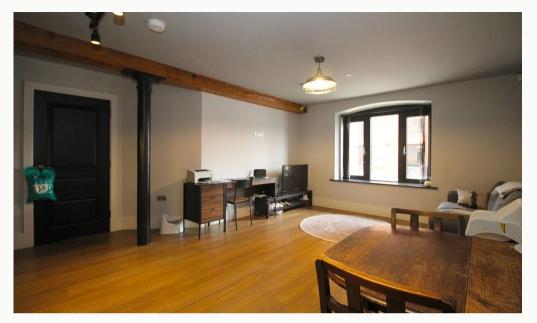

#### Lounge / Diner

An elegant living space, open to the kitchen. Wood effect flooring and exposed beams complete the look.