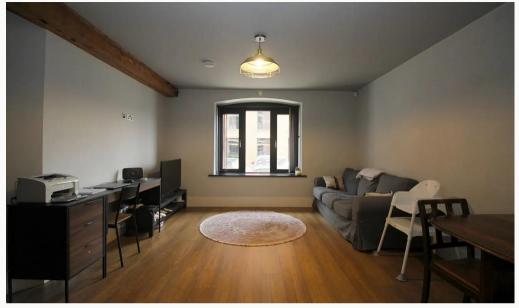

#### Lounge / Diner

An elegant living space, open to the kitchen. Wood effect flooring and exposed beams complete the look.