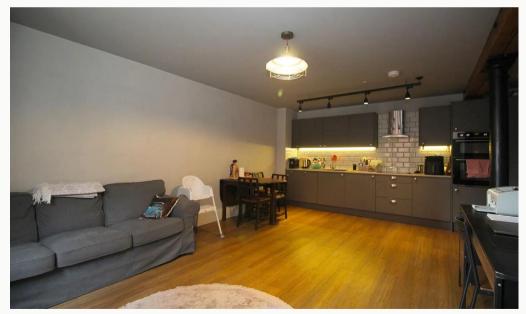

#### Lounge / Diner

An elegant living space, open to the kitchen. Wood effect flooring and exposed beams complete the look.

#### Kitchen

A contemporary Pullman kitchen in grey with matching worktop. Hidden away behind the smart cabinets there are all the integrated appliances you'Il need including fridge freezer, dual ovens, washer-dryer, easy clean hob and a dishwasher. Open plan to the dining and living areas.