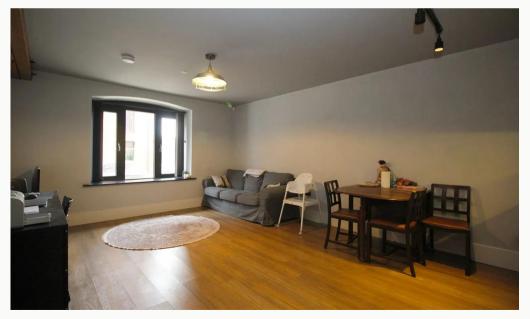

#### Lounge / Diner

An elegant living space, open to the kitchen. Wood effect flooring and exposed beams complete the look.