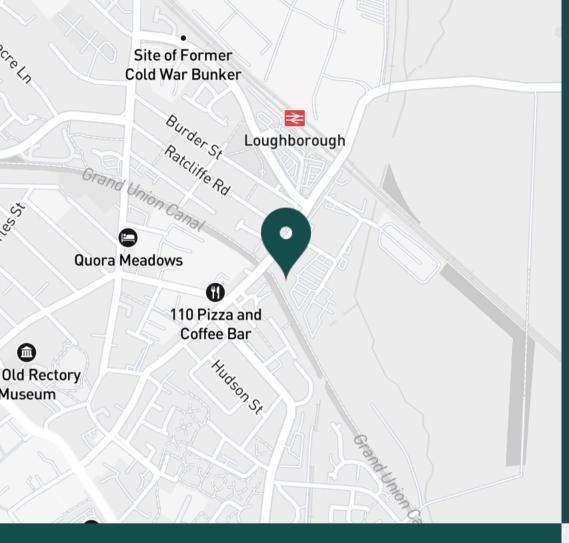

#### **TRAIN STATIONS**

| Loughborough          | 0.4 mi  |
|-----------------------|---------|
| Barrow upon Soar      | 3.9 mi  |
| Sileby                | 6.1 mi  |
| Syston                | 10.1 mi |
| East Midlands Parkway | 10.6 mi |