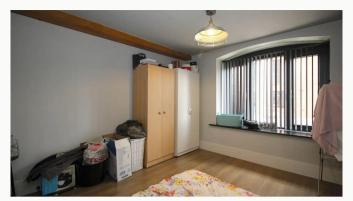

#### Master Bedroom

The larger of the two bedrooms, situated between the second bedroom and the lounge.

#### Bedroom Two

A second double bedroom, with dimensions almost identical to the master bedroom.