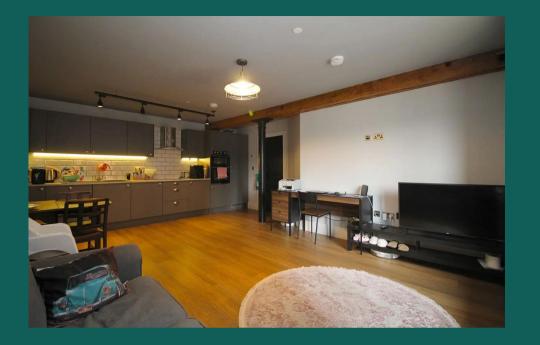

#### Lounge / Diner

An elegant living space, open to the kitchen. Wood effect flooring and exposed beams complete the look.

#### Kitchen

A contemporary Pullman kitchen in grey with matching worktop. Hidden away behind the smart cabinets there are all the integrated appliances you'Il need including fridge freezer, dual ovens, washer-dryer, easy clean hob and a dishwasher. Open plan to the dining and living areas.