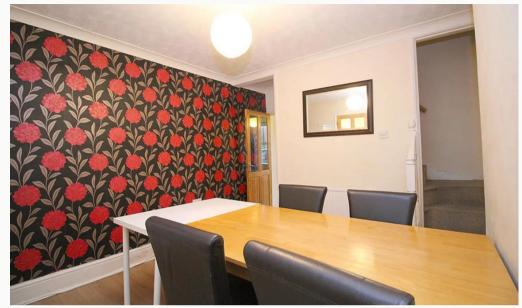

#### Dining room 3.4m (11'2) x 3.3m (10'10)

A light and well decorated room with dining table and chairs. Also benefits from basement storage.