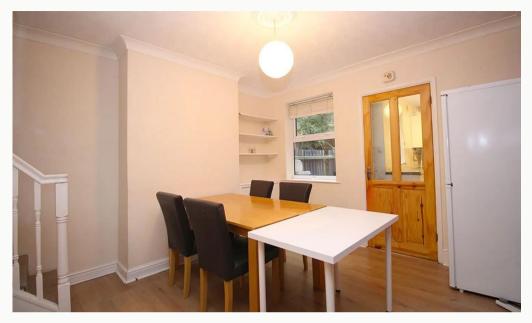

#### Dining room 3.4m (11'2) x 3.3m (10'10)

A light and well decorated room with dining table and chairs. Also benefits from basement storage.