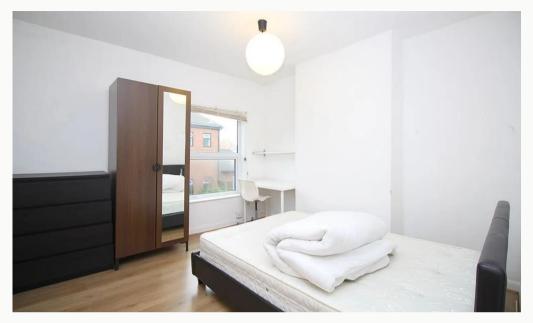

#### Bedroom One 3.4m (11'2) x 3.4m (11'2)

A large, fully furnished, double bedroom overlooking the front of the property and spanning its full width. Neutrality decorated with wood effect laminate flooring.

#### Bedroom Two 3.3m (10'10) x 2.4m (7'10)

Fully furnished and well proportioned double bedroom overlooking the rear garden with cupboard over the stairs. Neutrality decorated with wood effect laminate flooring.