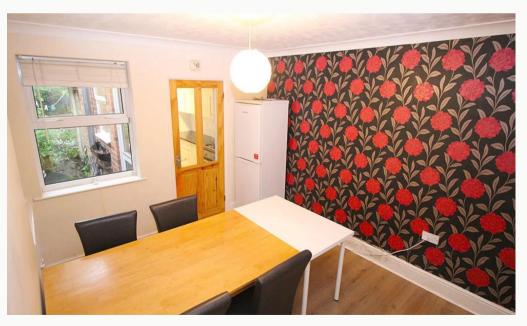

#### Dining room 3.4m (11'2) x 3.3m (10'10)

A light and well decorated room with dining table and chairs. Also benefits from basement storage.

Dining room

Dining room

Dining room