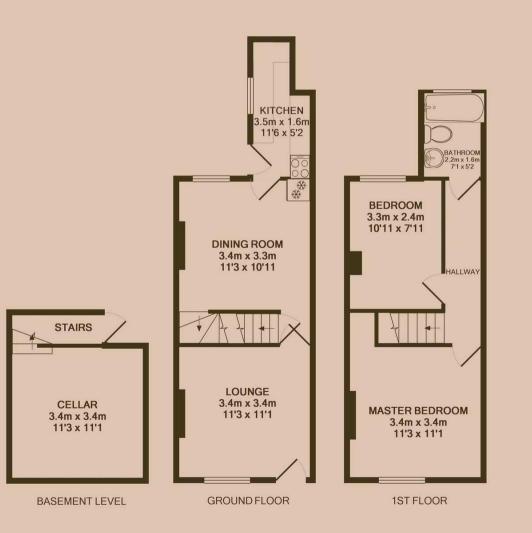

#### Lounge 3.4m (11'2) x 3.4m (11'2)

Situated at the front of the house this good sized room has a blackboard walls, a feature Victorian fireplace and wood effect laminate flooring.

#### Dining room 3.4m (11'2) x 3.3m (10'10)

A light and well decorated room with dining table and chairs. Also benefits from basement storage.

#### Kitchen 3.5m (11'6) x 1.6m (5'3)

Gloss white contemporary kitchen with all the appliances you' Il need. Includes sink, Gas hob, electric oven, fridge freezer and washing machine.

#### Bedroom One 3.4m (11'2) x 3.4m (11'2)

A large, fully furnished, double bedroom overlooking the front of the property and spanning its full width. Neutrality decorated with wood effect laminate flooring.

#### Bedroom Two 3.3m (10'10) x 2.4m (7'10)

Fully furnished and well proportioned double bedroom overlooking the rear garden with cupboard over the stairs. Neutrality decorated with wood effect laminate flooring.

#### Bathroom 2.2m (7'3) x 1.6m (5'3)

Three piece bathroom with shower over the bath. Mosaic effect tiling completes the look.