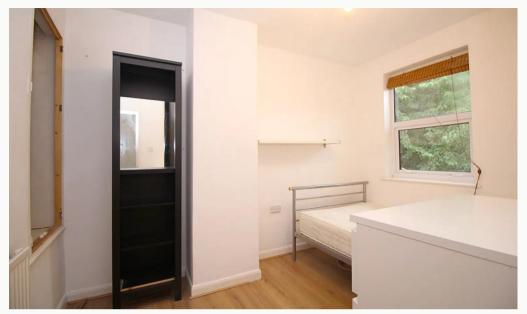

#### Bedroom One 3.4m (11'2) x 3.4m (11'2)

A large, fully furnished, double bedroom overlooking the front of the property and spanning its full width. Neutrality decorated with wood effect laminate flooring.

#### Bedroom Two 3.3m (10'10) x 2.4m (7'10)

Fully furnished and well proportioned double bedroom overlooking the rear garden with cupboard over the stairs. Neutrality decorated with wood effect laminate flooring.