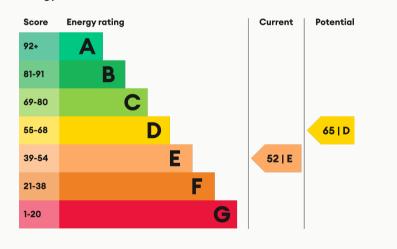

Bathroom

| Available       | Comes     | Bedrooms | Receptions       | Bathrooms | Parking     | Postcode | 网络欧国                                                                                                            |
|-----------------|-----------|----------|------------------|-----------|-------------|----------|-----------------------------------------------------------------------------------------------------------------|
| From 01/06/2024 | Furnished | 2        | 2                | 1         | With permit | LE11 5AX | extension and the second se |
|                 |           |          |                  |           |             |          |                                                                                                                 |
| Rent            | Deposit   | EPC      | Council Tax Band | ID        | Updated     |          |                                                                                                                 |
| £105 pppw       | £1,000    | 52   E   | А                | #411      | 30/11/2023  |          | 回動物物。                                                                                                           |