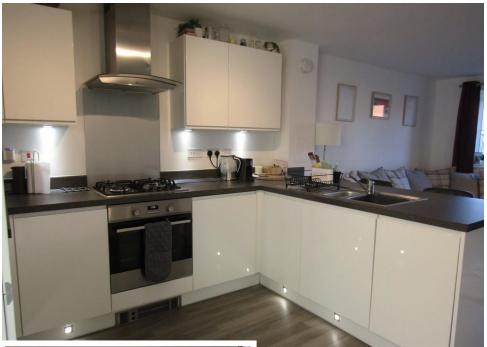

## Accommodation

Entrance Downstairs WC Kitchen (3m x 2.13m) Lounge (3.98m x 3.50m) Landing Bedroom One (3.98m 3.05m) Bedroom Two (3.98mx 2.60m) Bathroom

\*Please note these photos are from a previous listing\*