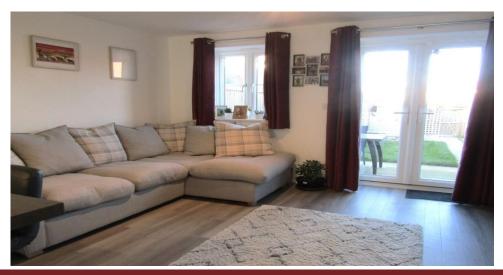

## Accommodation

Entrance Downstairs WC Kitchen (3m x 2.13m) Lounge (3.98m x 3.50m) Landing Bedroom One (3.98m 3.05m) Bedroom Two (3.98mx 2.60m) Bathroom

\*Please note these photos are from a previous listing\*