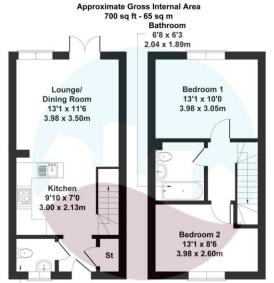

Frinton Office 88 Connaught Avenue Frinton-on-Sea Essex CO13 9PT Tel: (01255) 677688

**Harwich Office** 147 High Street Ha rwi ch Essex CO12 3AX Tel: (01255) 506655

WC. 4'11 x 4'2 1.50 x 1.27m **GROUND FLOOR** 

FIRST FLOOR

Council Tax Band Council Tax Band C

**Tendring District Council** 

OFFICE 88 Connaught Avenue Frinton-On-Sea Essex CO13 9PT

LOCAL AUTHORITY T: 01255 677688

E: admin@prioryestates.co.uk W: www.prioryestates.co.uk WhatsApp: 07972573258 Application forms can be sent via Whats App

## Accommodation

Entrance Downstairs WC Kitchen (3m x 2.13m) Lounge (3.98m x 3.50m) Landing Bedroom One (3.98m 3.05m) Bedroom Two (3.98mx 2.60m) Bathroom