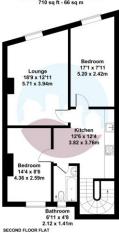

# Accommodation

**Entrance Stairs** Kitchen (3.82m x 3.76m)

Lounge (5.17m x 3.94m)

Bedroom One (4.57m x 2.42m)

Bedroom Two (4.36m x 2.59m)

Bathroom