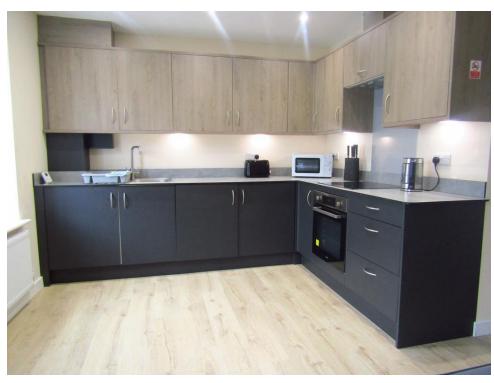

# **Property Description**

Priory Estates are delighted to bring to the rental market this two bedroom first floor flat. Modern Throughout, this property also benefits from an open plan lounge/kitchen, two double bedrooms, communal garden, off road parking and is just a short walk to local amenities and Walton Railway Station, with links to Colchester and London Liverpool Street. Enquire for availability now on a furnished basis.

Entrance Hallway

Open Plan Lounge/Kitchen (5.35m x 4.38m)

Bedroom One (3.25m x 2.62m)

Bedroom Two (3.24m x 2.60m)

Bathroom (2.37m x 2.05m)

## **Features**

Modern Throughout
Close to Amenities & Transport Links
Open Plan Lounge/Kitchen
Integrated Appliances
Double Bedrooms
Communal Garden