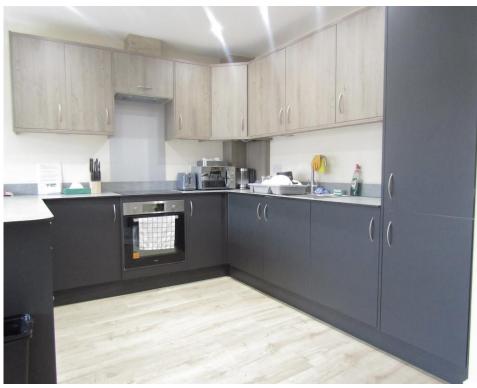

# **Property Description**

Priory Estates are delighted to bring to the rental market this two bedroom ground floor flat. Modern Throughout, this property also benefits from an open plan lounge/kitchen, two double bedrooms, communal garden, off road parking and is just a short walk to local amenities and Walton Railway Station, with links to Colchester and London Liverpool Street. Enquire for availability now on a furnished basis.

## Accommodation

Entrance

Open Plan Lounge/Kitchen (5.29m x Close to Amenities & Transport Links

4.38m)

Bedroom One (3.25m x 2.49m) Bedroom Two (3.17m x 2.90m)

Bathroom (2.06m x 1.91m)

## **Features**

Modern Throughout

Open Plan Lounge/Kitchen

**Integrated Appliances** 

Double Bedrooms

Communal Garden