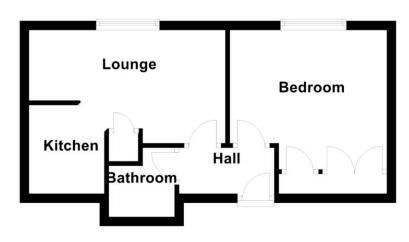

## **First Floor**

### Accommodation

Entrance Hallway Lounge (4.60m x 3.01m) Kitchen (2.10m x 2.07m) Bedroom (3.84m x 2.77m)